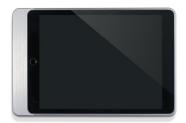

## sleeve

- compatible with iPad 9.7" & iPad mini
- precision machined from high-quality aluminium
- available in a variety of finishes (see back)
- lightweight design
- soft touch pads on back for comfort
- integrated magnets to dock iPad on wall or table
- integrated connector to charge iPad while docked
- all key iPad functions and sensors remain available