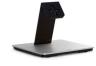

## table base

- precision machined from aluminium or brass (see back)
- finishes match wall base and other Basalte products
- integrated magnets to dock sleeve
- allows for portrait and landscape mounting
- adjustable viewing angle
- automatically charges iPad while docked
- requires external power supply
- cable route integrated in bottom
- · possibility to fix on horizontal surface