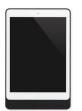

eve | plus simply dock your ipad

basalte

# Premium design

Eve Plus is an elegant docking station for iPad. It lets you easily mount your iPad on a wall or table, in any orientation, while keeping it permanently charged. Thanks to its minimalist design, Eve Plus only adds the bare minimum to the iPad's iconic design, making it the slimmest mount worldwide.

## sleeve

- compatible with iPad 9.7" & iPad mini
- precision machined from high-quality aluminium
- available in a variety of finishes (see back)
- lightweight design
- soft touch pads on back for comfort
- integrated magnets to dock iPad on wall or table
- integrated connector to charge iPad while docked
- all key iPad functions and sensors remain available