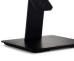

## table base

- precision machined from aluminium or brass (see back)
- finishes match wall base and other Basalte products
- integrated magnets to dock sleeve
- allows for portrait and landscape mounting
- adjustable viewing angle
- automatically charges iPad while docked
- requires external power supply
- cable route integrated in bottom
- · possibility to fix on horizontal surface