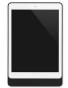

eve | plus simply dock your ipad

basalte

# Premium design

Eve Plus is an elegant docking station for iPad. It lets you easily mount your iPad on a wall or table, in any orientation, while keeping it permanently charged. Thanks to its minimalist design, Eve Plus only adds the bare minimum to the iPad's iconic design, making it the slimmest mount worldwide.

## sleeve

- compatible with iPad 9.7" & iPad mini
- precision machined from high-quality aluminium
- available in a variety of finishes (see back)
- lightweight design
- soft touch pads on back for comfort
- integrated magnets to dock iPad on wall or table
- integrated connector to charge iPad while docked
- all key iPad functions and sensors remain available