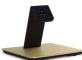

## I choose your table base

brushed aluminium

brushed black

satin white 0150-04

bronze

brushed brass

## table base

- precision machined from aluminium or brass (see back)
- finishes match wall base and other Basalte products
- integrated magnets to dock sleeve
- allows for portrait and landscape mounting
- adjustable viewing angle
- automatically charges iPad while docked
- requires external power supply
- cable route integrated in bottom
- · possibility to fix on horizontal surface