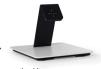

## table base

- precision machined from aluminium or brass (see back)
- finishes match wall base and other Basalte products
- integrated magnets to dock sleeve
- allows for portrait and landscape mounting
- adjustable viewing angle
- automatically charges iPad while docked
- requires external power supply
- cable route integrated in bottom
- · possibility to fix on horizontal surface