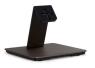

## I choose your table base

brushed aluminium

brushed black

satin white 0150-04

bronze

brushed brass

# >> table base satin white

## table base

- precision machined from aluminium or brass (see back)
- finishes match wall base and other Basalte products
- integrated magnets to dock sleeve
- allows for portrait and landscape mounting
- adjustable viewing angle
- automatically charges iPad while docked
- requires external power supply
- cable route integrated in bottom
- · possibility to fix on horizontal surface