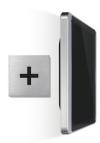

eve | plus simply dock your ipad

basalte

# wall base \_\_\_\_

- precision machined from aluminium or brass (see back)
- uniform design with Basalte switches and sockets
- integrated magnets to dock sleeve
- allows for portrait and landscape mounting
- automatically charges iPad while docked
- gold plated charger contacts with safety child protection
- installed on standard European wall box (60 mm screw distance)
- requires 24V DC power supply and 12W input power