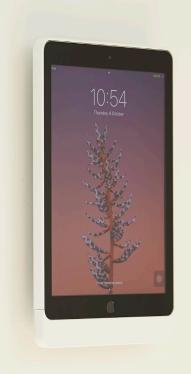

# Premium design

Eve Plus is an elegant docking station for iPad. It lets you easily mount your iPad on a wall or table, in any orientation, while keeping it permanently charged. Thanks to its minimalist design, Eve Plus only adds the bare minimum to the iPad's iconic design, making it the slimmest mount worldwide.

Eve Plus is precision engineered from high-quality metals in the same finishes as the Basalte luxury switches, thermostats and sockets. Altogether, Eve Plus subtly blends in the most stunning home, hotel and office interiors worldwide.

## sleeve

- compatible with iPad 9.7" & iPad mini
- precision machined from high-quality aluminium
- available in a variety of finishes (see back)
- lightweight design
- soft touch pads on back for comfort
- integrated magnets to dock iPad on wall or table
- integrated connector to charge iPad while docked
- all key iPad functions and sensors remain available

# wall base \_\_\_\_

- precision machined from aluminium or brass (see back)
- uniform design with Basalte switches and sockets
- integrated magnets to dock sleeve
- allows for portrait and landscape mounting
- automatically charges iPad while docked
- gold plated charger contacts with safety child protection
- installed on standard European wall box (60 mm screw distance)
- requires 24V DC power supply and 12W input power