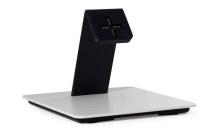

# >> table base satin white

## table base

- precision machined from aluminium or brass (see back)
- finishes match wall base and other Basalte products
- integrated magnets to dock sleeve
- allows for portrait and landscape mounting
- adjustable viewing angle
- automatically charges iPad while docked
- requires external power supply
- cable route integrated in bottom
- · possibility to fix on horizontal surface