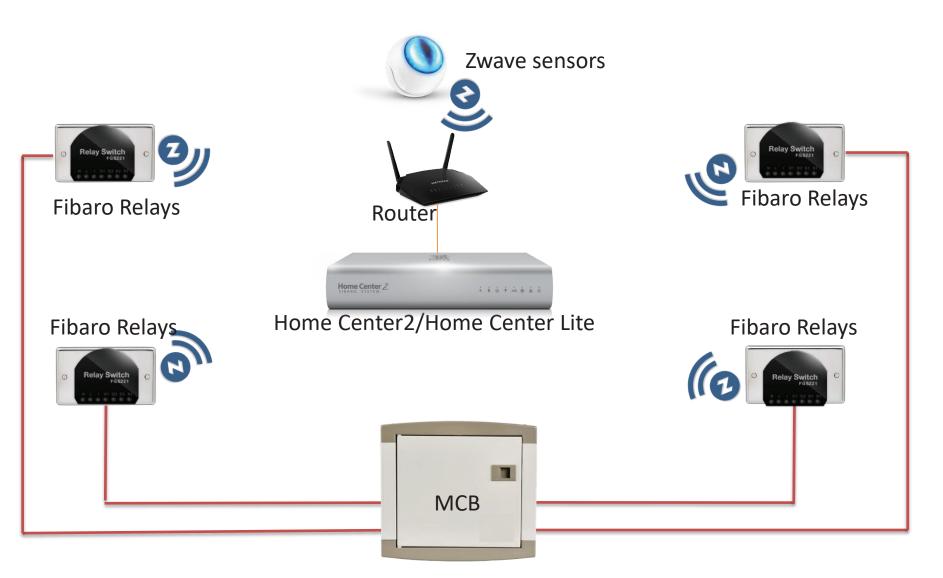

## Fibaro Smart Home Implementation – Wireless retrofit solution in a home with modular switches