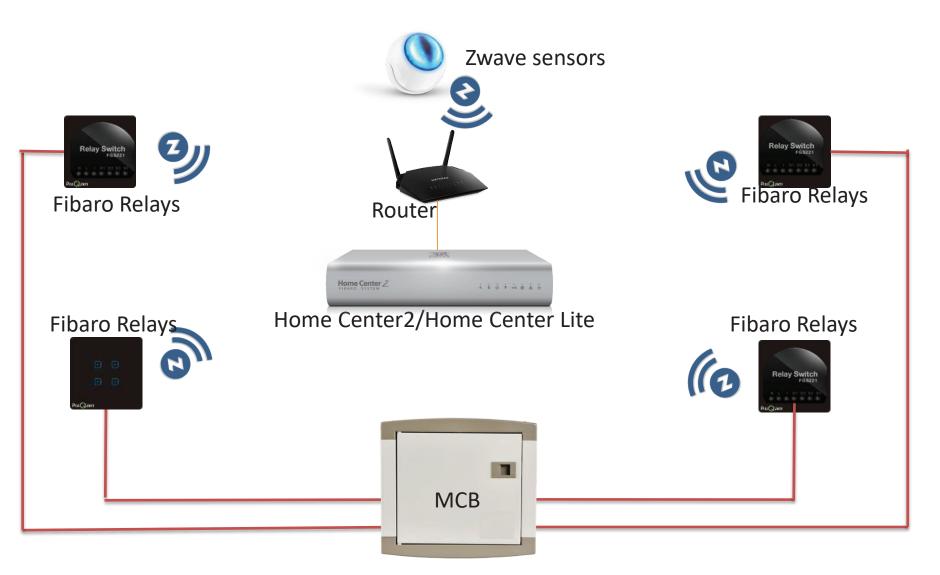

# Fibaro Smart Home Implementation – Wireless retrofit solution in a home with dry contact touch switches