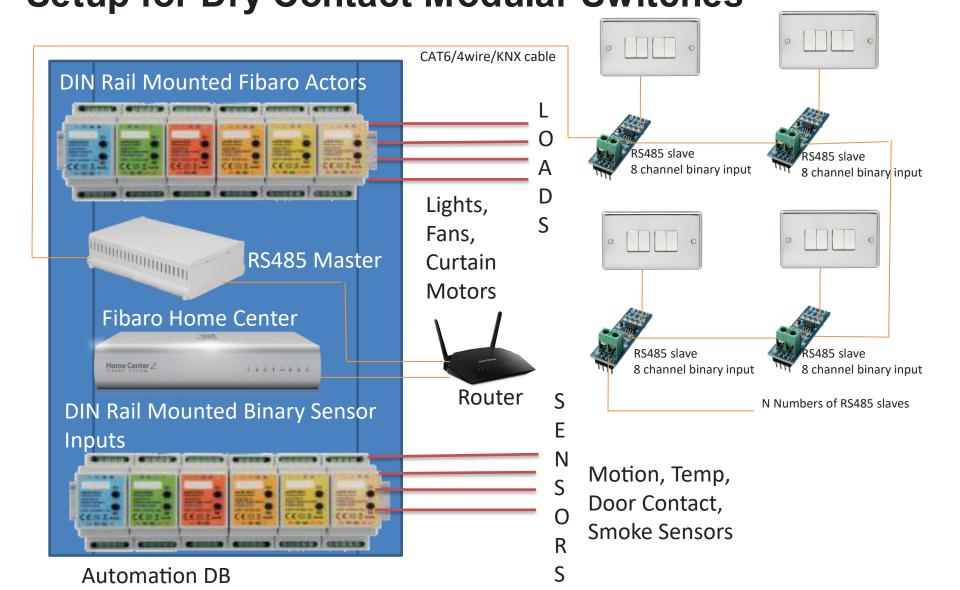

# Fibaro Smart Home Implementation – Wired Automation Setup – Dry Contact Touch Switches