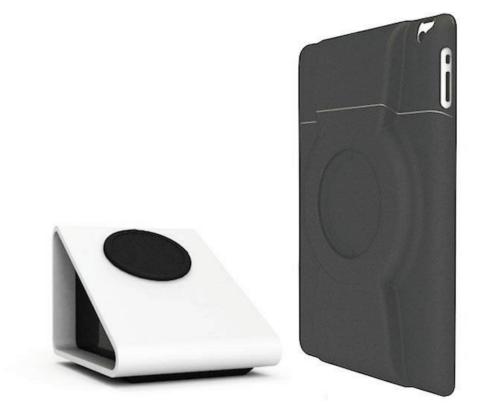

### Other interfaces - Apple watch, Moto 360, siri

Fibaro smart home is compatible to apple watch, Siri voice assistant and android wear

Receive notifications from Fibaro on your Apple Watch to make sure your smarthome is just the way you want it

Run scenes with the touch of a finger via your Android Wear smartwatch

Talk to Siri to control your smart home using the homebridge box.

Say "HeySiri, turn on the foyer lights" on your iphone to control your lights

"Hey Siri turn on the Office lights" tap to edit

OK, the lights are turned on.