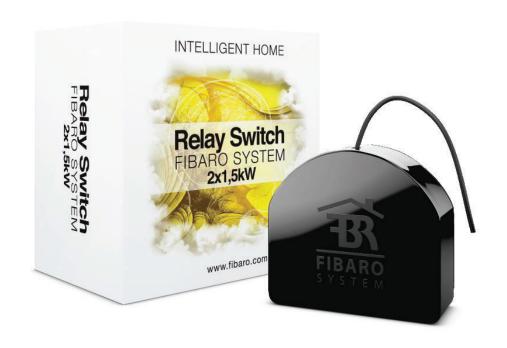

# Fibaro Double Relay Switch

Z-Wave ON/OFF relay switch for lights, fans, motors, heaters, sockets

Controls 2 independent devices of 1500W combined power output

Fits behind standard wall-switch box/ false ceiling

Switch ON/OFF connected device through app or wall switch