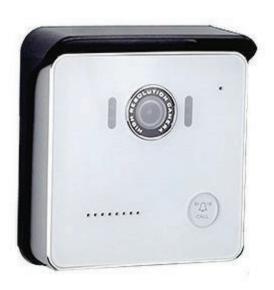

## Intercom Integration - AVA SIP VDP

SIP based VoIP H.264 video door phone with 112 degrees wide range view angle

Supports RTSP, ONVIF, HTTP protocol for MJPEG

Supports auto -answer and video recording function

#### **Fibaro Integration features:**

When someone presses the bell, all the iOS devices gets a video call.

Your bedroom lights, which are far away from the entrance, also blinks in sequence to indicate a visitor at the door.

You many choose to attend the call on your iphone, see who is outside and unlock the door if you wish to.

In case you are away from home, you will still get the call and interact with the visitor

#### Other compatible VDP brands:

2N, Mobotix