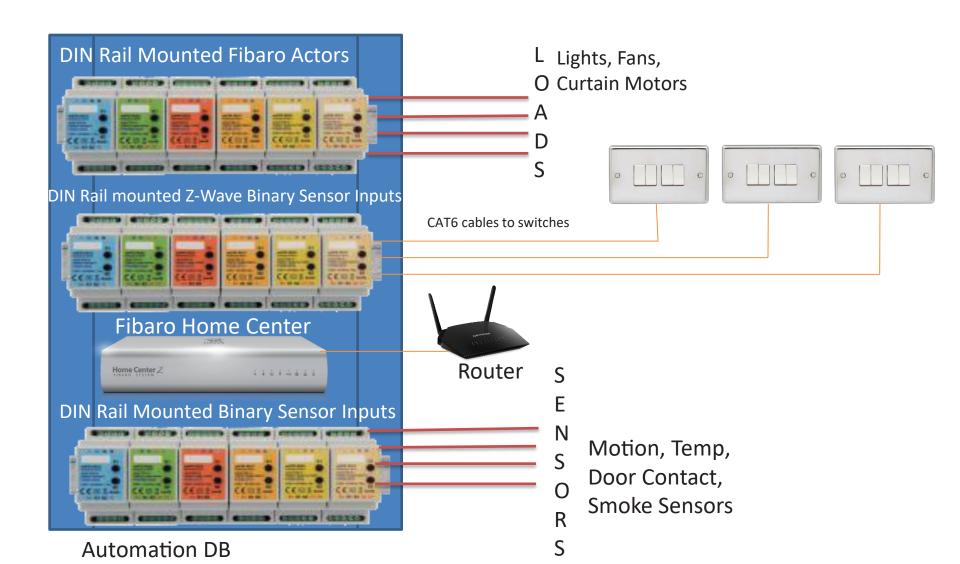

# Fibaro Smart Home Implementation – Wired Automation Setup for Dry Contact Modular Switches

Fibaro Smart Home Implementation – Wired Automation Setup for Dry Contact Modular Switches