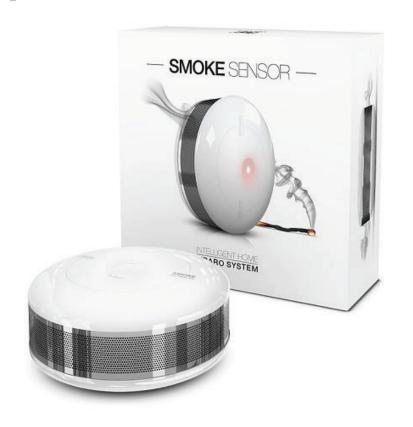

### Fibaro Smoke Sensor

Z-Wave ultra-light battery-operated smoke sensor

Protection from smoldering as well as flaming fires

100dB built-in siren and RGB visual indicator

Built-in electronic recording device for assisting the investigation of a fire accident