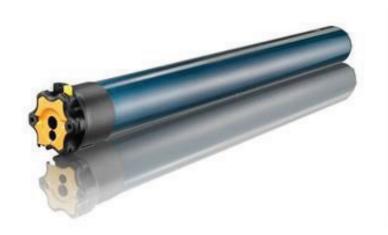

### Fibaro Roller Shutter 2

Z-Wave module to control roller blinds, awnings, gates, venetian blinds

Precise positioning with mechanical and electronic limit switches

Supports power consumption monitoring

#### Supported brands:

Curtain, tubular, gate motors of Somfy, Buildwell, AOK, Hunter-Douglas and many more. For exact model number, contact Drasis support

### **Motorization Solutions**

Fibaro system supports curtain, tubular, gate motors from various brands like Somfy, Buildwell, AOK, Hunter-Douglas and many more.