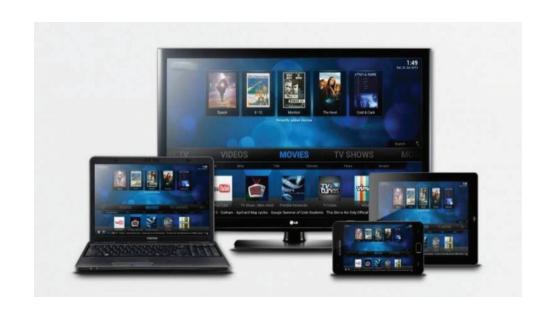

# Video Management - XBMC Kodi - Integration

Free open-source media player application

Multiple operating systems and hardware independent

Streams music, podcasts, videos from internet, local and network storage media

#### **Fibaro Integration features:**

Your smart lights dim automatically when movie is played in home theater.

Use fibaro app to play, pause, seek the controls on kodi home theater

Integration:

Download kodi plugin in fibaro, fibaro hc2 plugin in kodi