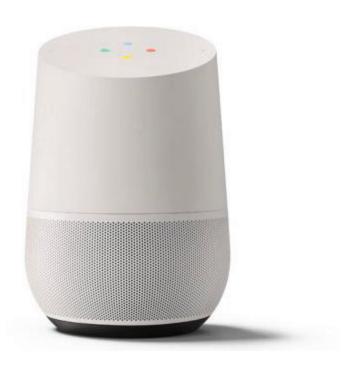

## **Voice Control Integration - Google Home**

Voice-activated speaker powered by the Google Assistant

Command your audio, get answers from Google, control your smart home devices

### Fibaro Integration:

Say "OK Google, switch on the AC". Google switches on the AC automatically and confirms the same verbally