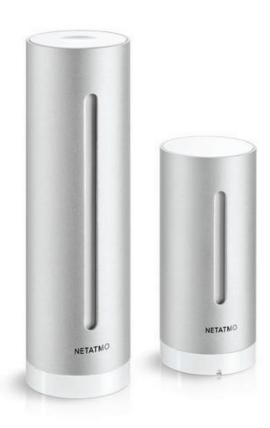

## **Weather Station Integration - Netatmo**

The Weather Station's Indoor Module measures your indoor comfort by providing vital information, alerting you when you need to air out your home to bring down its pollution levels

The Weather Station's Outdoor Module gives you real-time weather information that matters: gathered right at your doorstep.

Fibaro Integration Features:

Make customized scenes

Eg: When indoor pollution levels exceed the normal value, Fibaro will automatically

Integration:

Download Netatmo plug-in in Fibaro

Temperature Humidity

Air quality

CO2

Sound meter