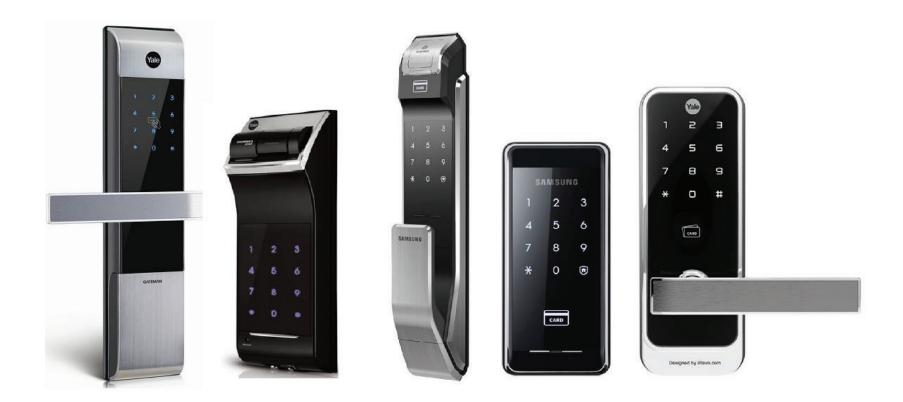

# Dock for Ipad touch screen- Fibaro app touchscreen

Launchport wall/base stations and sleeves with inductive charging and magnetic mount for IPAD

Use launchport docks with Ipad/Ipad mini to create the smart intercom

Hide the ugly switches and use the stylish docked Fibaro app as the controls throughout the house

Wireless charging 24/7