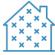

# Digital Door Locks Integration - Yale / Samsung

Yale and Samsung Digital door locks can be triggered from Fibaro app using additional transceiver circuit.