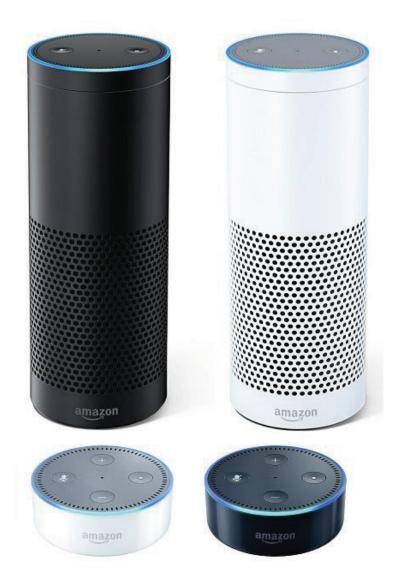

# Voice Control Integration - Amazon Echo/Echo Dot

Hands free voice-controlled device that uses Alexa to play music, control smart home devices, provide info, read the news, set alarms etc

7 far-field microphones for hands -free control

Controls lights, fans, curtains, AC, media, customized scenes of Fibaro home

Say "Switch off the AC" or "Turn off the hall light" to interact with your smart home.