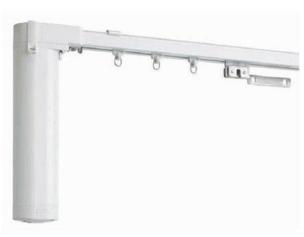

## Fibaro Swipe

Z-Wave, wireless gesture pad with smooth, elegant casing

Recognizes gestures like swipe up, down, left, right, circular motions to trigger devices or scenes on the Fibaro system

Ultimate flexibility, can be powered by battery or micro USB cable

Can be mounted on the stand, or hidden discreetly