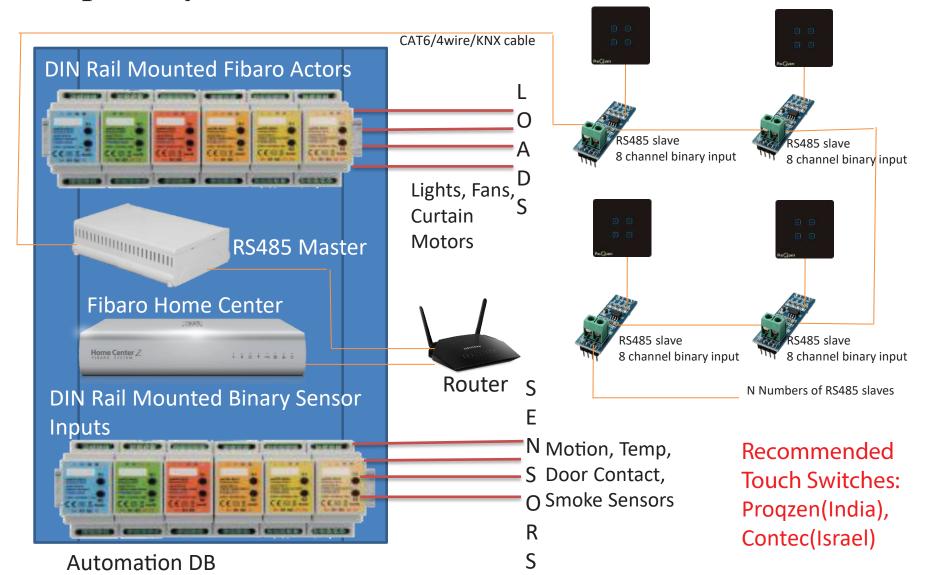

# Fibaro Smart Home Implementation – Wired Automation Setup for Dry Contact Modular Switches

Fibaro Smart Home Implementation – Wired Automation Setup for Dry Contact Modular Switches

# Fibaro Smart Home Implementation – Wired Automation Setup – Dry Contact Touch Switches