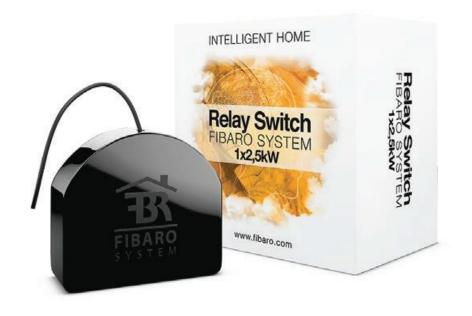

## Fibaro Relay Switch

Z-Wave ON/OFF relay switch for lights, fans, motors, heaters, sockets upto 2500 W power output

Fits behind standard wall -switch box/ false ceiling

Switch ON/OFF connected device through app or wall switch