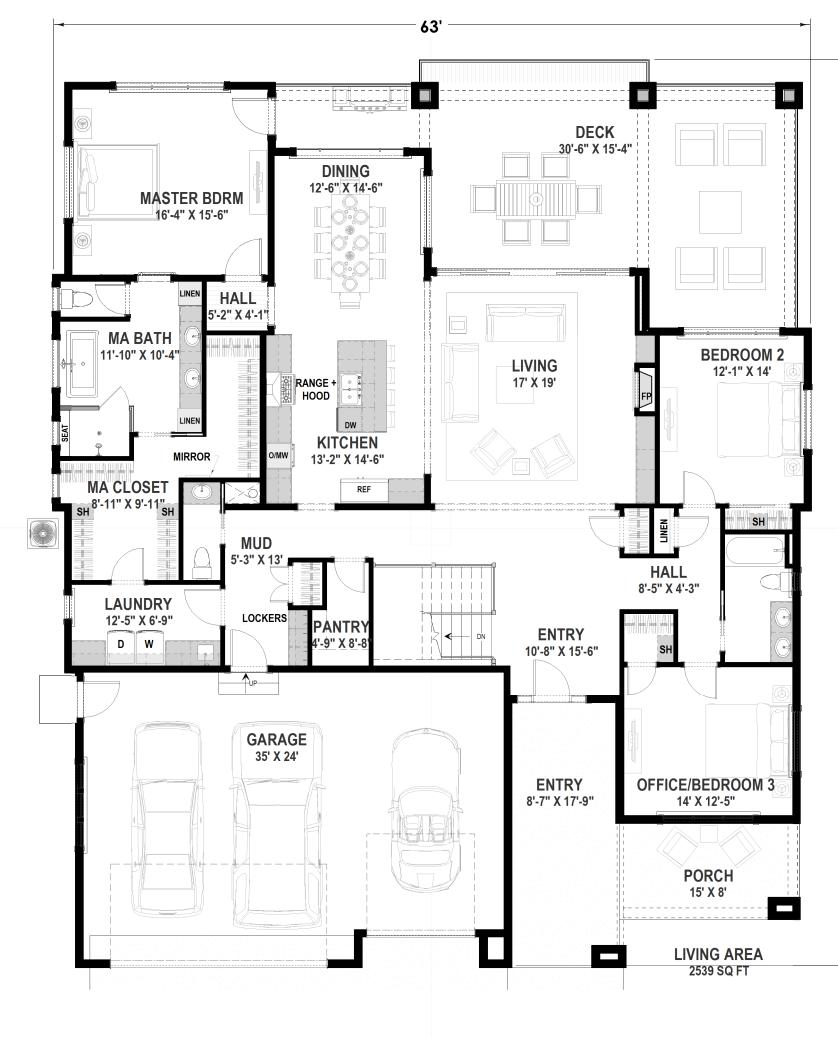

#### DESIGN BOOK REVIEW

USA-2539-PR 11X17 DESIGN BOOK SATURDAY, MAY 17, 2025 USA-2539-PR-DB-25 USA HOME PLANS

75'-6"

MAIN LEVEL

DESIGN BOOK REVIEW

USA-2539-PR 11X17 DESIGN BOOK SATURDAY, MAY 17, 2025 USA-2539-PR-DB-25 USA HOME PLANS