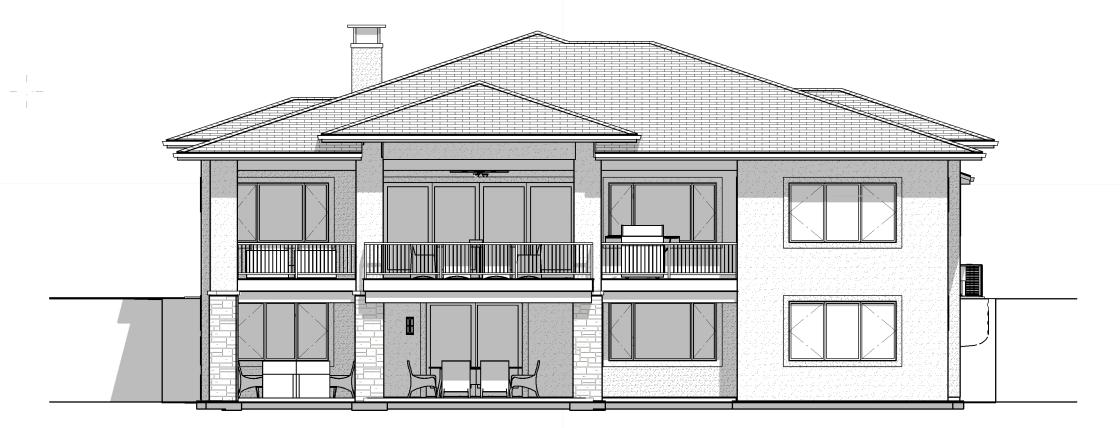

#### PLAN ID: USA-2539-PR

SCH2 ARCHITECTS (USA HOME PLANS) 5/17/2025

The house is a **prairie** style home.

- .
- .
- .
- .
- .

USA-2539-PR 11X17 DESIGN BOOK SATURDAY, MAY 17, 2025 USA-2539-PR-DB-25 USA HOME PLANS



1

#### DESIGN BOOK REVIEW



USA-2539-PR 11X17 DESIGN BOOK SATURDAY, MAY 17, 2025 USA-2539-PR-DB-25 USA HOME PLANS



75'-6"









MAIN LEVEL

DESIGN BOOK REVIEW



USA-2539-PR 11X17 DESIGN BOOK SATURDAY, MAY 17, 2025 USA-2539-PR-DB-25 USA HOME PLANS









#### FRONT ELEVATION 5





### BACK ELEVATION 6





## RIGHT ELEVATION 7





# USA-2593-PR

The house is a **prairie** style home.

| BASEMENT     | MAIN LEVEL        | UPPER LEVEL       | TOTAL FINISHED         | OUTDOOR SPACE | GARAGE    |
|--------------|-------------------|-------------------|------------------------|---------------|-----------|
| FINISHED     | FINISHED          | FINISHED          | FINISHED               | COVERED PORCH | 2-CAR     |
| 2271         | 2539              | NA                | 2593                   | 327           | • • •     |
| UNFINISHED   |                   |                   | TOTAL FINISHED         | PATIO         | 3-CAR     |
| 366          |                   |                   | W/BASEMENT             |               | 848       |
| TOTAL        |