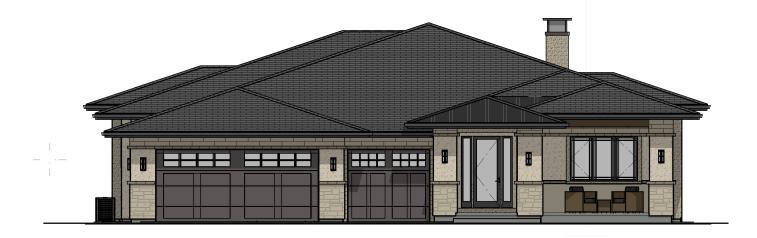

#### PLAN ID: USA-2539-PR

SCH2 ARCHITECTS (USA HOME PLANS) 5/17/2025

The house is a **prairie** style home.

- .
- .
- .
- .
- .

USA-2539-PR 11X17 DESIGN BOOK SATURDAY, MAY 17, 2025 USA-2539-PR-DB-25 USA HOME PLANS



1

#### DESIGN BOOK REVIEW



USA-2539-PR 11X17 DESIGN BOOK SATURDAY, MAY 17, 2025 USA-2539-PR-DB-25 USA HOME PLANS



75'-6"









MAIN LEVEL

DESIGN BOOK REVIEW



USA-2539-PR 11X17 DESIGN BOOK SATURDAY, MAY 17, 2025 USA-2539-PR-DB-25 USA HOME PLANS









#### FRONT ELEVATION 5





### BACK ELEVATION 6





## RIGHT ELEVATION 7





# USA-2593-PR

The house is a **prairie** style home.

| BASEMENT     | MAIN LEVEL        | UPPER LEVEL       | TOTAL FINISHED         | OUTDOOR SPACE | GARAGE    |
|--------------|-------------------|-------------------|------------