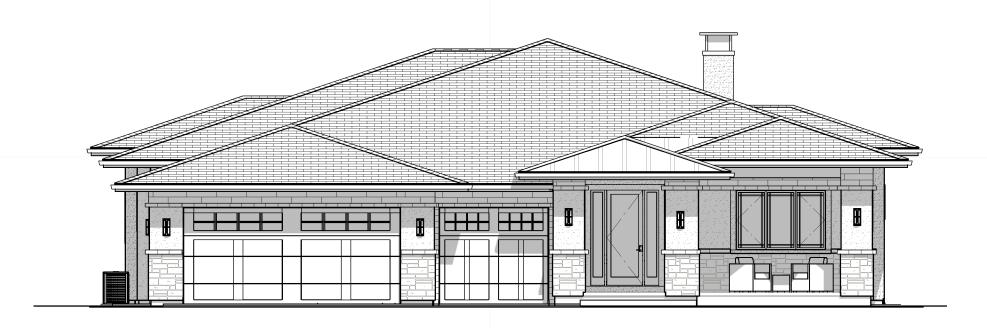

#### PLAN ID: USA-2539-PR

SCH2 ARCHITECTS (USA HOME PLANS) 5/17/2025

The house is a **prairie** style home.

- .
- .
- .
- .
- .

USA-2539-PR 11X17 DESIGN BOOK SATURDAY, MAY 17, 2025 USA-2539-PR-DB-25 USA HOME PLANS



1

#### DESIGN BOOK REVIEW



USA-2539-PR 11X17 DESIGN BOOK SATURDAY, MAY 17, 2025 USA-2539-PR-DB-25 USA HOME PLANS



75'-6"









MAIN LEVEL

DESIGN BOOK REVIEW



USA-2539-PR 11X17 DESIGN BOOK SATURDAY, MAY 17, 2025 USA-2539-PR-DB-25 USA HOME PLANS









#### FRONT ELEVATION 5





### BACK ELEVATION 6





## RIGHT ELEVATION 7





# USA-2593-PR

The house is a **prairie** style home.

| BASEMENT     | MAIN LEVEL        | UPPER LEVEL       | TOTAL FINISHED         | OUTDOOR SPACE | GARAGE    |
|--------------|-------------------|-------------------|------------------------|---------------|-----------|
| FINISHED     | FINISHED          | FINISHED          | FINISHED               | COVERED PORCH | 2-CAR     |
| 2271         | 2539              | NA                | 2593                   | 327           | • • •     |
| UNFINISHED   |                   |                   | TOTAL FINISHED         | PATIO         | 3-CAR     |
| 366          |                   |                   | W/BASEMENT             |               | 848       |
|