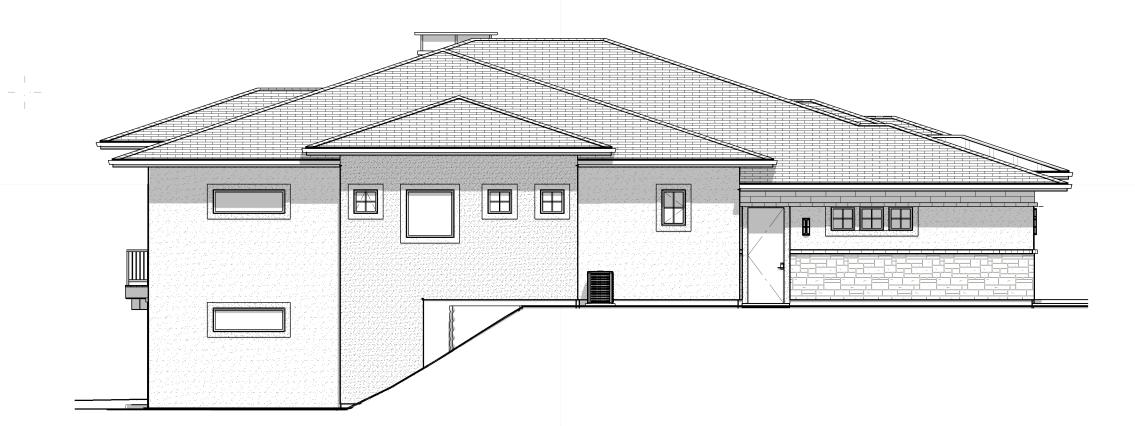

#### PLAN ID: USA-2539-PR

SCH2 ARCHITECTS (USA HOME PLANS) 5/17/2025

The house is a **prairie** style home.

- .
- .
- .
- .
- .

USA-2539-PR 11X17 DESIGN BOOK SATURDAY, MAY 17, 2025 USA-2539-PR-DB-25 USA HOME PLANS



1

#### DESIGN BOOK REVIEW



USA-2539-PR 11X17 DESIGN BOOK SATURDAY, MAY 17, 2025 USA-2539-PR-DB-25 USA HOME PLANS



75'-6"









MAIN LEVEL

DESIGN BOOK REVIEW



USA-2539-PR 11X17 DESIGN BOOK SATURDAY, MAY 17, 2025 USA-2539-PR-DB-25 USA HOME PLANS









#### FRONT ELEVATION 5





### BACK ELEVATION 6





## RIGHT ELEVATION 7





# USA-2593-PR

The house is a **prairie** style home.

| BASEMENT     | MAIN LEVEL        | UPPER LEVEL       | TOTAL FINISHED         | OUTDOOR SPACE | GARAGE    |
|--------------|-------------------|-------------------|------------------------|---------------|-----------|
| FINISHED     | FINISHED          | FINISHED          | FINISHED               | COVERED PORCH | 2-CAR     |
| 2271         | 2539              | NA                | 2593                   | 327           | • • •     |
| UNFINISHED   |                   |                   | TOTAL FINISHED         | PATIO         | 3-CAR     |
| 366          |                   |                   | W/BASEMENT             |               | 848       |
| TOTAL        |                   |                   | 4810                   |