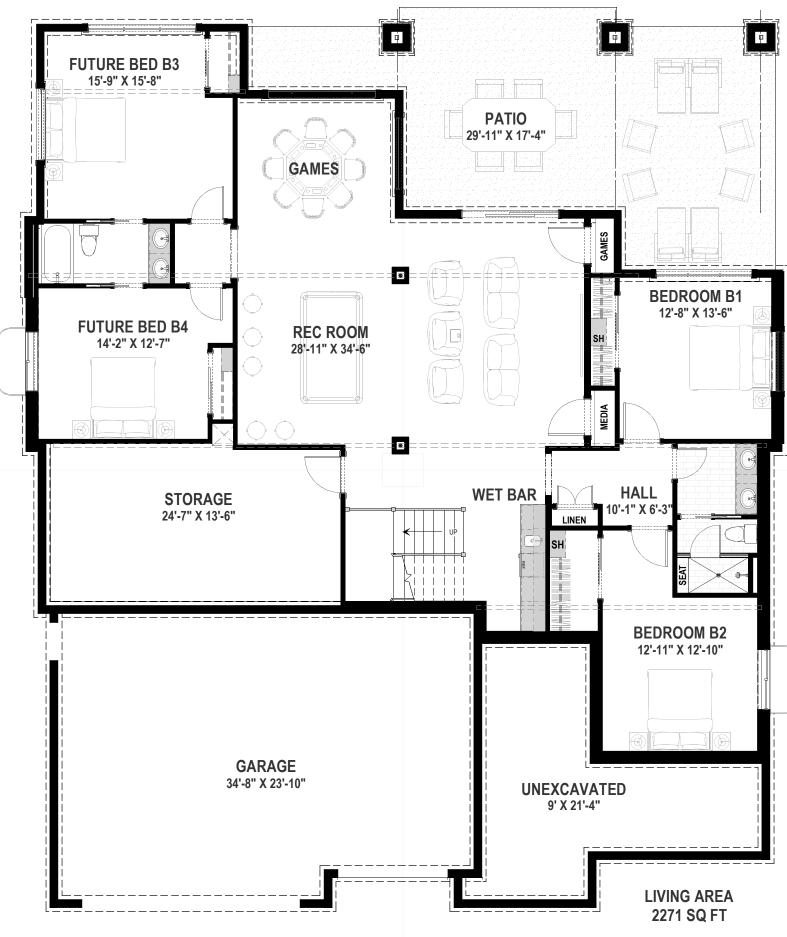

#### DESIGN BOOK REVIEW

USA-2539-PR 11X17 DESIGN BOOK SATURDAY, MAY 17, 2025 USA-2539-PR-DB-25 USA HOME PLANS

75'-6"

MAIN LEVEL

DESIGN BOOK REVIEW

USA-2539-PR 11X17 DESIGN BOOK SATURDAY, MAY 17, 2025 USA-2539-PR-DB-25 USA HOME PLANS