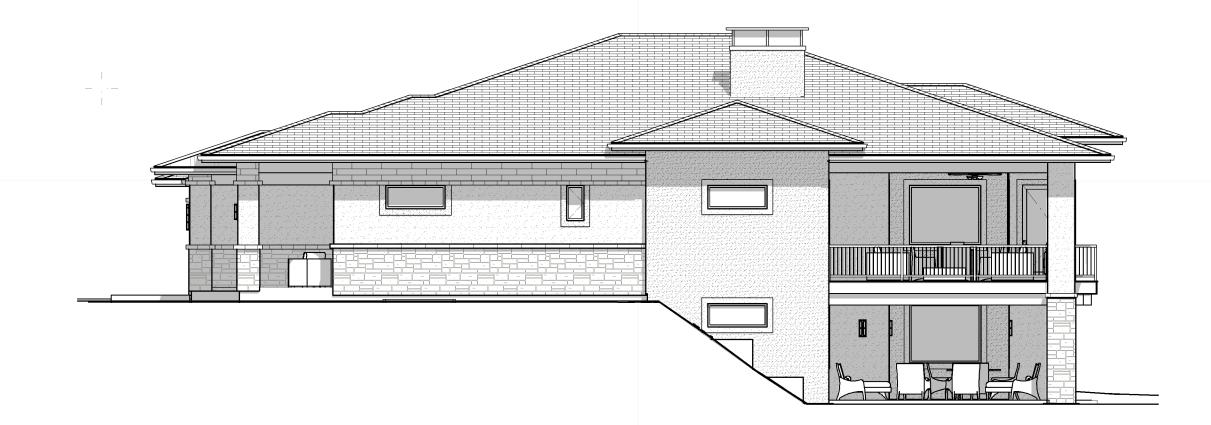

#### PLAN ID: USA-2539-PR

SCH2 ARCHITECTS (USA HOME PLANS) 5/17/2025

The house is a **prairie** style home.

- .
- .
- .
- .
- .

USA-2539-PR 11X17 DESIGN BOOK SATURDAY, MAY 17, 2025 USA-2539-PR-DB-25 USA HOME PLANS



1

#### DESIGN BOOK REVIEW



USA-2539-PR 11X17 DESIGN BOOK SATURDAY, MAY 17, 2025 USA-2539-PR-DB-25 USA HOME PLANS



75'-6"









MAIN LEVEL

DESIGN BOOK REVIEW



USA-2539-PR 11X17 DESIGN BOOK SATURDAY, MAY 17, 2025 USA-2539-PR-DB-25 USA HOME PLANS









#### FRONT ELEVATION 5





### BACK ELEVATION 6





## RIGHT ELEVATION 7





# USA-2593-PR

The house is a **prairie** style home.

| BASEMENT     | MAIN LEVEL        | UPPER LEVEL       | TOTAL FINISHED         | OUTDOOR SPACE | GARAGE    |
|--------------|-------------------|-------------------|------------------------|---------------|-----------|
| FINISHED     | FINISHED          | FINISHED          | FINISHED               | COVERED PORCH | 2-CAR     |
| 2271         | 2539              | NA                | 2593                   | 327           | • • •     |
| UNFINISHED   |                   |                   | TOTAL FINISHED         | PATIO         | 3-CAR     |
| 366          |                   |                   | W/BASEMENT             |               | 848       |
| TOTAL        |                   |