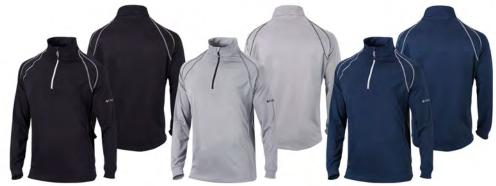

Available colours.



Black 010

Cool Grey 019

Collegiate Navy 464

## **FEATURES**

Omni-HEAT™ reflective lining Omni-WICK™ Contrast cover stitch Contrast zipper

### **FABRIC**

100% Polyester

#### SIZING

S M L XL XXL

## FIT

**GOLF FIT** 

#### **DECORATION**

HS

# **SHOW SPECIAL**

\$50

Includes decoration



Omni-Heat™ is our original groundbreaking thermal-reflective technology. Tiny silver dots help reflect and retain body heat for instant and enhanced warmth.

The innovative pattern also delivers high breathability that allows excess heat and moisture to escape, keeping you comfortable in mild to severe cold.