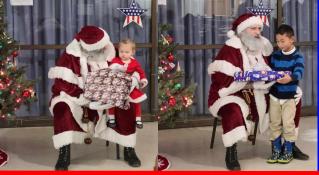

## Santa came to visit us during our Christmas party!

This years adult Christmas party was enjoyed by all that came. Thank you to all that took the time to set up. Thank you to Texas Roadhouse for supplying the wonderful food.

#### The annual Kid's Christmas party was a huge success! Thank you to all that came and those that helped.

All of us at the VFW Post 6196 hope everyone had a wonderful Christmas and Chanukah!

We wish you all the a blessed and joyful New Year! Happy 2024!