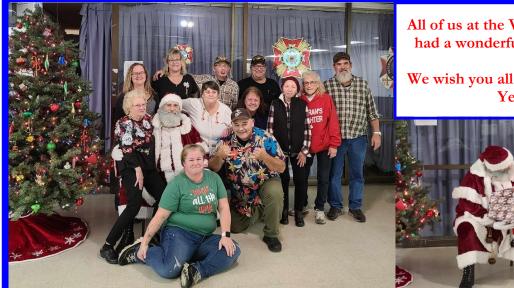

## Santa came to visit us during our Christmas party!

This years adult Christmas party was enjoyed by all that came. Thank you to all that took the time to set up. Thank you to Texas Roadhouse for supplying the wonderful food.