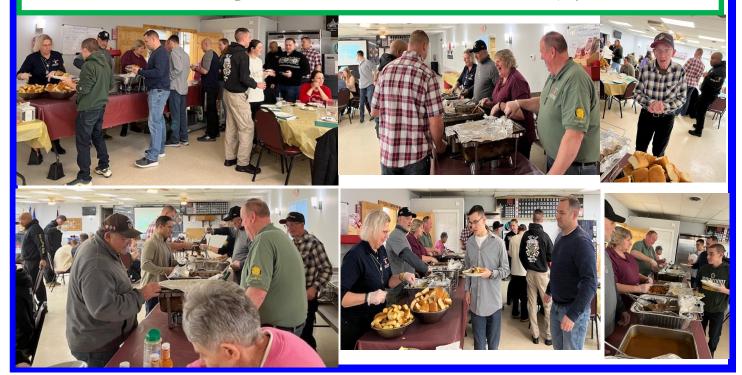

466th Med Bn enjoying dinner on January 20th. Thank you to all that came to help serve and to all that came and enjoyed.