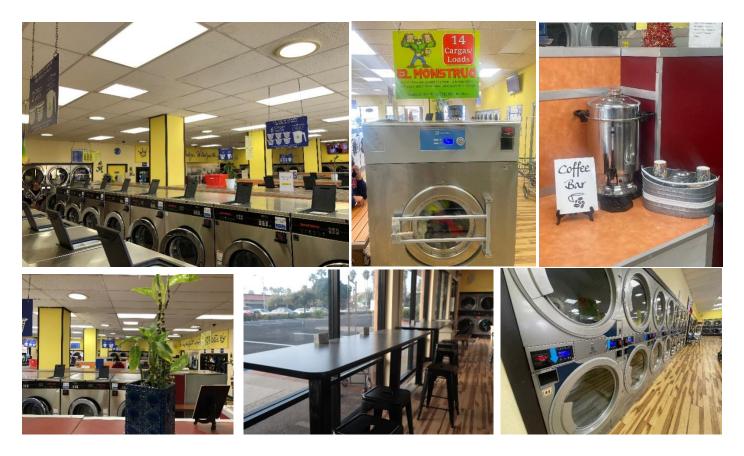

## Community is the first priority at Crown Lavanderia in San Ysedro, CA.

Jeff began his journey with PBI about three years ago. He purchased this well-located laundry that was in mediocre condition but also suffering from a large new competitor opening up literally on the adjoined property. The income at this laundry had fallen so low that then was barely keeping up with even the streamlined expenses.

Jeff learned fast. We knew the market and the opportunity and with our assistance, Jeff reestablished the business and even exceeded base levels in well-under 6 months and later the performance was more than doubled the prior models' revenues and it is still growing. Here, proving again that the potential of a laundromat is often dependent on the owner's ability to study, prepare, believe, and exercise his plans.