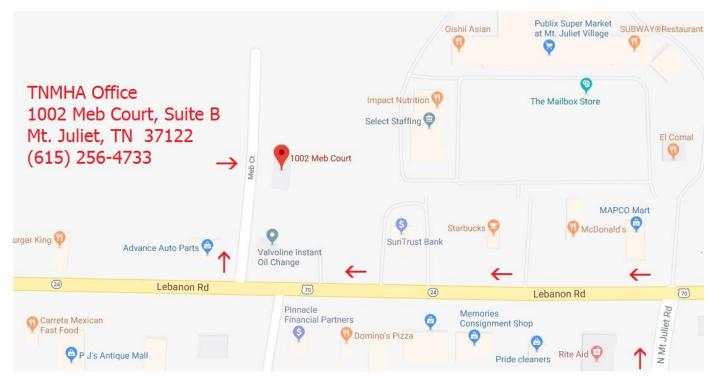

Merge onto TN-171/N Mount Juliet Rd.

Turn left onto Lebanon Rd/US-70 W/TN-24.

Take the 1st right onto Meb Ct.

Office is located on the right with parking to the left of the building.

Office is located on the right with parking to the left of the building.