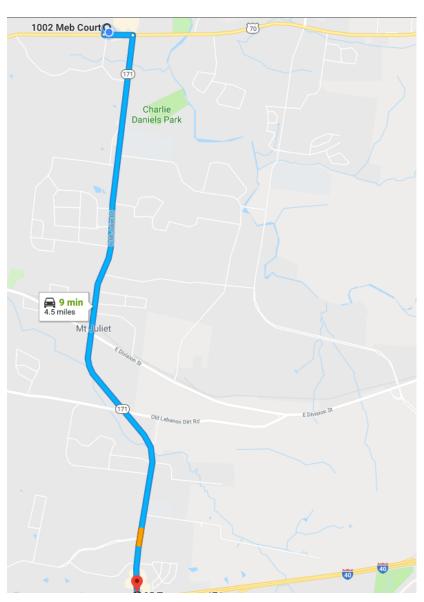

## From the Nashville area:

Merge onto I-40 E toward Knoxville.

Take the Belinda Pkwy./Providence Way exit, Exit 226A/B/C, toward Mt Juliet.

Take the TN-171 N exit, Exit 226B, on the left toward Mt Juliet.

Merge onto TN-171/N Mount Juliet Rd.

Turn left onto Lebanon Rd/US-70 W/TN-24.

Take the 1st right onto Meb Ct.

Office is located on the right with parking to the left of the building.

## From the Knoxville area:

Merge onto I-40 W toward Nashville.

Take the TN-171 exit, Exit 226, toward Mt Juliet.

Turn right onto N Mount Juliet Rd/TN-171.

Turn left onto Lebanon Rd/US-70 W/TN-24.

Take the 1st right onto Meb Ct.

Office is located on the right with parking to the left of the building.