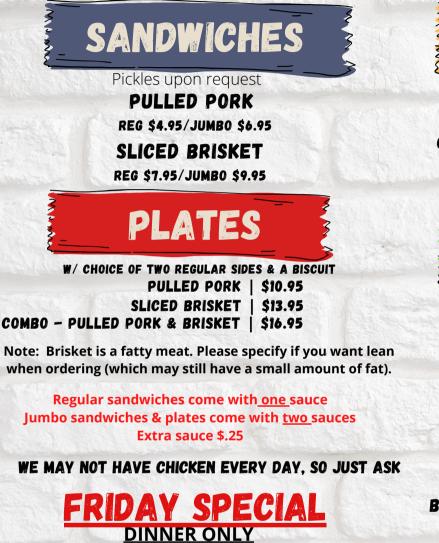

LUNCH SPECIAL <u>Thursdays & Fridays only</u>

REGULAR PULLED PORK SANDWICH W/ REGULAR SIDE & DRINK | \$7.95 REGULAR BRISKET SANDWICH W/REGULAR SIDE & DRINK | \$10.95 \*\*MAKE IT A JUMBO FOR \$2 MORE\*\* DISCOUNT CARDS NOT V.