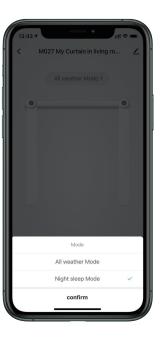

#### ② Work Mode

Choose the sleep mode, when the device in dark environment, it will stop receiving instructions to save energy.