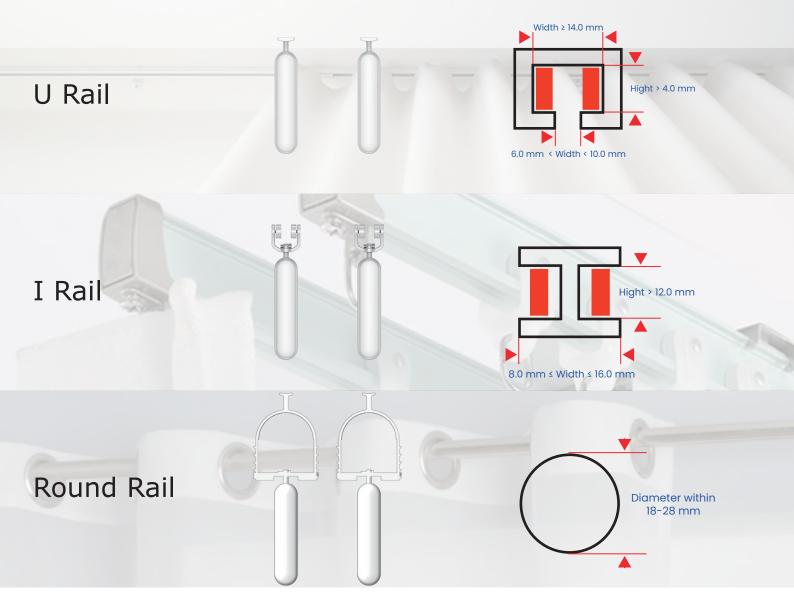

# Curtain Motor

#Hand Control

#Remote Control

**#Phone Control** 

**#Voice Control** 



Congratulations! Finally you find it! The simplest but powerful Curtain Motor

Small Body



Easy Installation

**Battery Powered** 

Install Anywhere

USB Charging Port

# Be adaptable to different scenes

According to different Rails



### According to different Sizes



Window Size  $\leq$  5M

 $5M \leq Window Size \leq 10M$ 

## **Connect with your Phone Find more Functions**





① Partial Control

Equipped with two sensors,you can open or close your curtain from 0-100%.



#### ② Work Mode

Choose the sleep mode, when the device in dark environment, it will stop receiving instructions to save energy.



#### ③ Time Schedule

Open or Close according to your setting everyday.



#### ④ Personal Scenes

Except time schedule, you can also create more instructions with different conditions like weather, location and device status.



# Patents

Appearance design patent \* 2 Patent for invention \* 1 Patent for utility models \* 2





## **Product List**

Different model may have different functions, please confirm wit