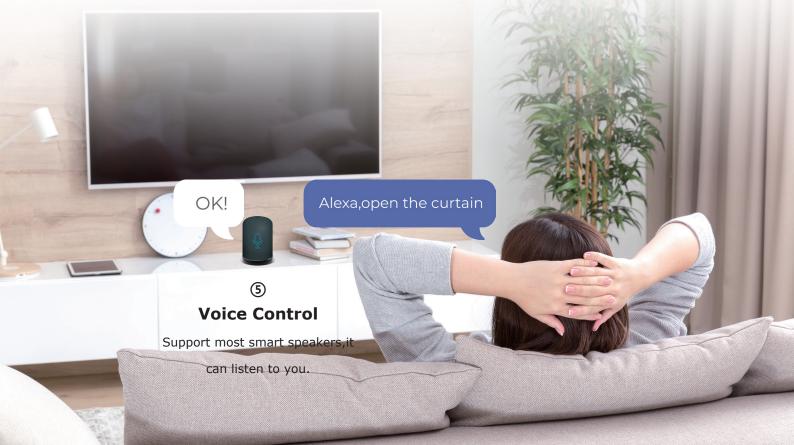

# Curtain Motor

#Hand Control

#Remote Control

**#Phone Control** 

**#Voice Control** 

Congratulations! Finally you find it! The simplest but powerful Curtain Motor

Small Body

Easy Installation