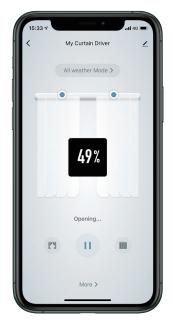

## **Connect with your Phone Find more Functions**

① Partial Control

Equipped with two sensors,you can open or close your curtain from 0-100%.