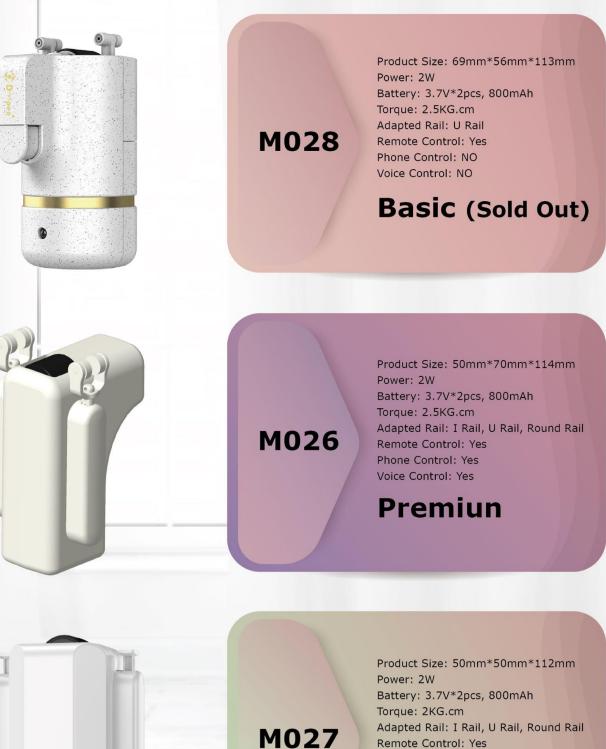

## **Product List**

Different model may have different functions, please confirm with our sales manager first.

Adapted Rail: I Rail, U Rail, Round Rail Remote Control: Yes Phone Control: Yes Voice Control: Yes