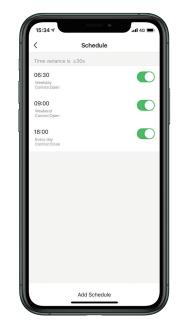

# Curtain Motor

#Hand Control

#Remote Control

**#Phone Control** 

**#Voice Control** 



Congratulations! Finally you find it! The simplest but powerful Curtain Motor

Small Body



Easy Installation

**Battery Powered** 

Install Anywhere

USB Charging Port

# Be adaptable to different scenes

According to different Rails



### According to different Sizes



Window Size  $\leq$  5M

 $5M \leq Window Size \leq 10M$ 

## **Connect with your Phone Find more Functions**





① Partial Control

Equipped with two sensors,you can open or close your curtain from 0-100%.



#### ② Work Mode

Choose the sleep mode, when the device in dark environment, it will stop receiving instructions to save energy.



#### ③ Time Schedule

Open or Close according to your setting everyday.



#### ④ Personal Scenes

Except time schedule, you can also create more instructions with different conditions like weather, location and device status.



# Patents

Appearance design patent \* 2 Patent for invention \* 1 Patent for utility models \* 2





## **Product List**

Different model may have different functions, please confirm with our sales manager first.



Adapted Rail: I Rail, U Rail, Round Rail Remote Control: Yes Phone Control: Yes Voice Control: Yes







#### Shenzhen H-one Electrical Appliances CO., LTD.

Add:Floor 1- 2, Building A, 71-1 Xintian road, Xintian community, Fuyong street, Baoan district, Shenzhen, China. Website: www.h-one.net.cn/www.szh-one.com Facebook: @shenzhenhone Youtube: Sh