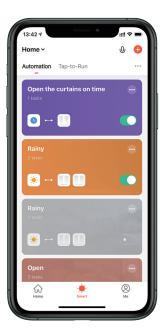

#### ④ Personal Scenes

Except time schedule, you can also create more instructions with different conditions like weather, location and device status.