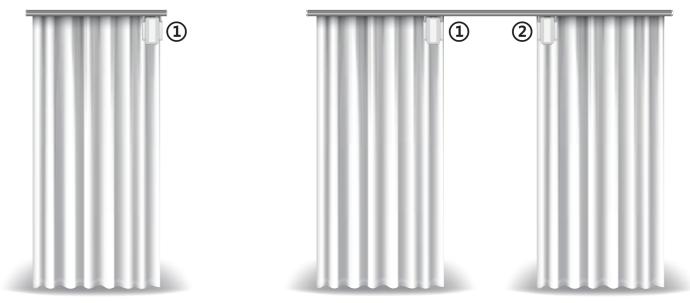

### According to different Sizes

Window Size  $\leq$  5M

 $5M \leq Window Size \leq 10M$ 