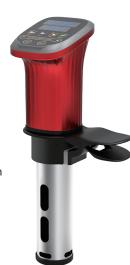

### **Best-sale Model: E127**

Connection: 110V-120V or 220-240V,50-60Hz

Power Rating: 1000W or 1200W

Temperature Range: 32-203 °F/ 0-95 °C

Temperature Stability: °C±0.1 Materials: Stainless Steel+ABS+PC

Product Dimension: 131(L)\*79(W)\*370(H) mm Gift Box Size: 170(L)\*120(W)\*410(H)mm

### **Popular Model: E126**

Connection: 110V-120V or 220-240V,50-60Hz

Power Rating: 1000W or 1200W

Temperature Range: 32-203 °F/ 0-95 °C

Temperature Stability: °C±0.1 Materials: Stainless Steel+ABS+PC

Product Dimension: 131(L)\*79(W)\*370(H) mm

Gift Box Size: 170(L)\*120(W)\*410(H)mm

360° Flexible Clip/WIFI Available