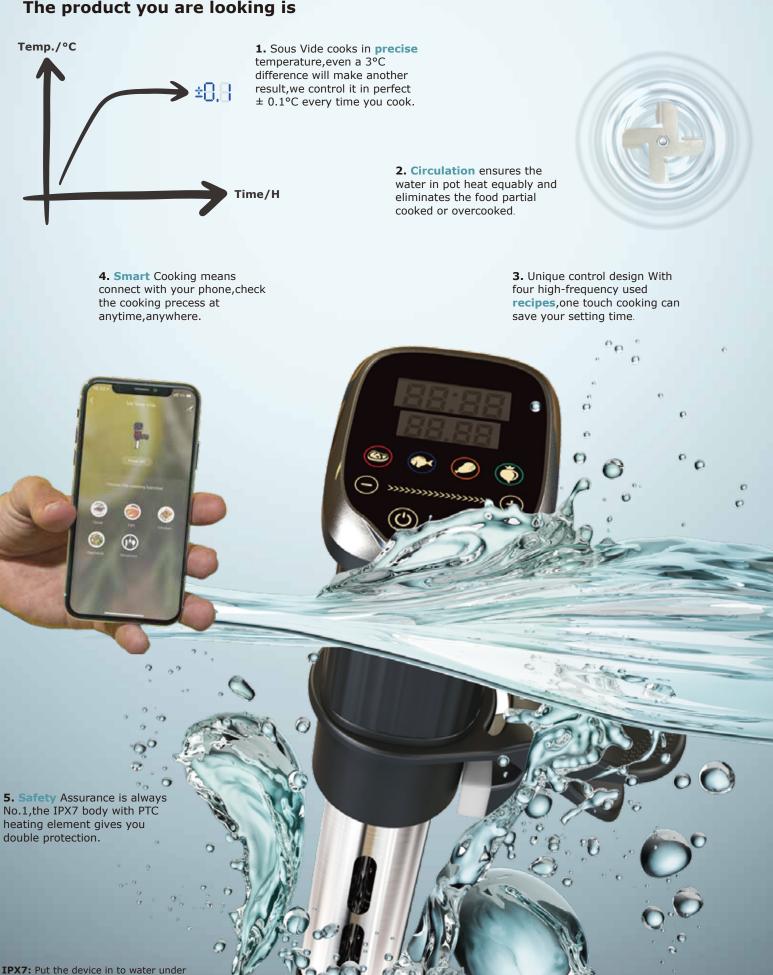

### The product you are looking is

0.15-1m for 30 minutes, the device still works properly and inner parts keep dry.