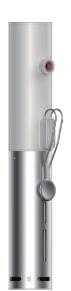

### Basic Model: E124

Connection: 110V-120V or 220-240V,50-60Hz

Power Rating: 1000W or 1200W

Temperature Range: 32-203 °F/ 0-95 °C

Temperature Stability: °C±0.1 Materials: Stainless Steel+ABS+PC

Product Dimension: 64(L)\*183(W)\*338(H) mm

Gift Box Size: 100(L)\*225(W)\*370(H)mm

Fixed Clip/WIFI Available

### **New Model: E128**

Connection: 110V-120V or 220-240V,50-60Hz

Power Rating: 1000W or 1200W

Temperature Range: 32-203 °F/ 0-95 °C

Temperature Stability: °C±0.1 Materials: Stainless Steel+ABS

Product Dimension: 52(L)\*78(W)\*331(H) mm Gift Box Size: 90(L)\*120(W)\*370(H)mm

Fixed Clip/WIFI Available

WE KNOW HEAT AND CONTROL IT TO WHAT YOU WANT