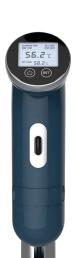

### **Best-sale Model: E127**

Connection: 110V-120V or 220-240V,50-60Hz

Power Rating: 1000W or 1200W

Temperature Range: 32-203 °F/ 0-95 °C

Temperature Stability: °C±0.1 Materials: Stainless Steel+ABS+PC

Product Dimension: 131(L)\*79(W)\*370(H) mm Gift Box Size: 170(L)\*120(W)\*410(H)mm

360° Flexible Clip/WIFI Available