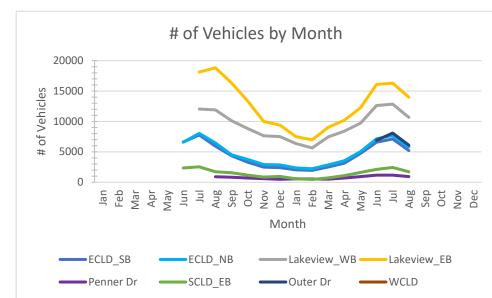

## Town Marshal

#### Road Congestion & Compliance to Speed Limit

 Process being measured: Enforcement of Vehicle Speeds Road Congestion

 Performance Measurement (Metric): Vehicle Speeds & # of Vehicles

County Rd. 675 North

Performance Objective:
 Penn Acres

100% ≤ 25mph