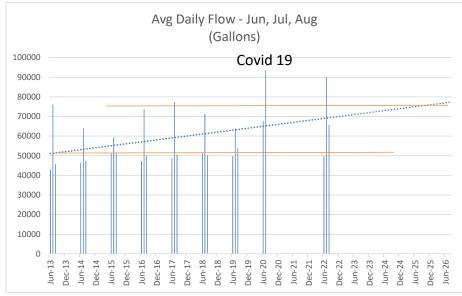

#### **Sewer Flow Rate**

- Process being measured: Lift Station Transfer Rate
- Performance
   Measurement (Metric):
   Average Sewage Transfer
   (Monthly, Peak & Yearly)
- Performance Objective:
   Measure of System
   Process Rate

#### Resuming Metric Post Lift Station Upgrade

Street & Utility Superintendent Cont.