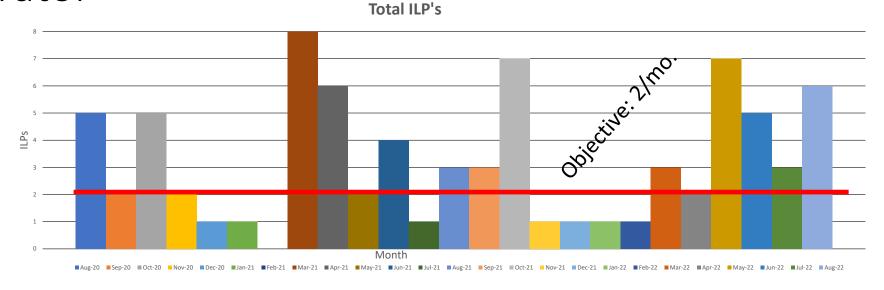

#### Number of ILPs Submitted by Month

- Process being measured: ILP Applications
- Performance
   Measurement
   (Metric):
   Demand on
   Zoning
   Administration
   Office
- Performance Objective: 2 per month (TBR)