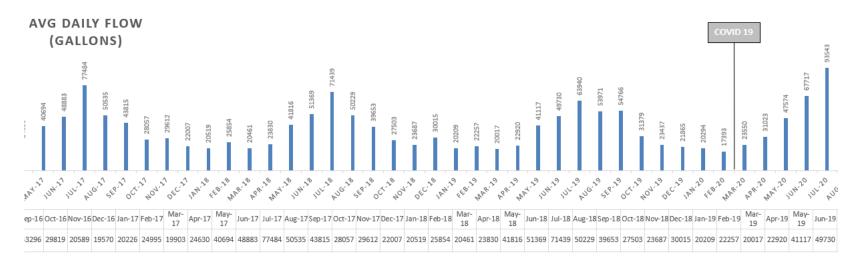

## Street & Utility Superintendent

#### **Sewer Flow Rate**

- Process being measured: Lift Station Transfer Rate
- Performance
   Measurement (Metric):
   Average Sewage Transfer
   (Monthly, Peak & Yearly)
- Performance Objective:
   Measure of System
   Process Rate

#### Resuming Metric Post Lift Station Upgrade

Street & Utility Superintendent Cont.