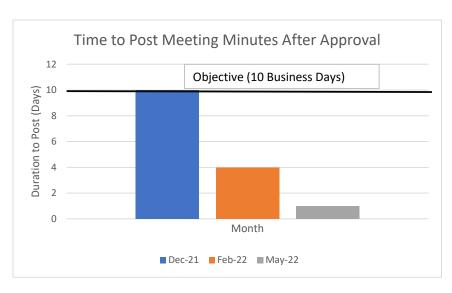

## BZA Minutes Pending Board Approval -4/12/22 Regular Session Board approval anticipated at next regular session