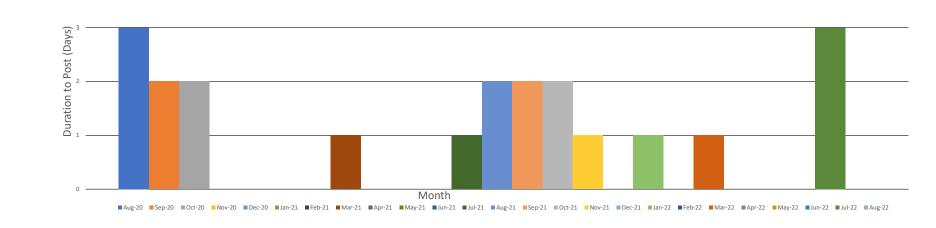

#### **Meeting Minute Timeliness**

- Process being measured:
   Preparation and posting of Town Council meeting minutes
- Performance Measurement (Metric): Time to post minutes after Council approval
- Performance Objective: Post on Town Web page within 10 days of Council approval

#### **Town Council Minutes**