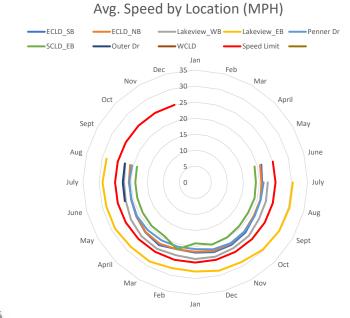

#### Road Congestion & Compliance to Speed Limit

 Process being measured: Enforcement of Vehicle Speeds Road Congestion

 Performance Measurement (Metric): Vehicle Speeds & # of Vehicles

County Rd. 675 North

Performance Objective:
 Penn Acres

100% ≤ 25mph