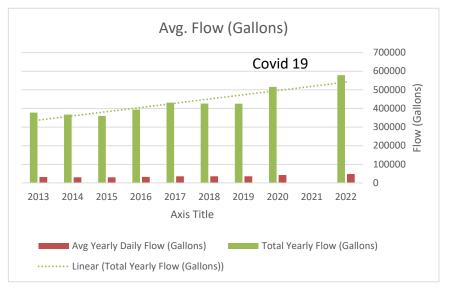

#### **Sewer Flow Rate**

- Process being measured: Lift Station Transfer Rate
- Performance
   Measurement (Metric):
   Average Sewage Transfer
   (Monthly, Peak & Yearly)
- Performance Objective:
   Measure of System
   Process Rate

#### Resuming Metric Post Lift Station Upgrade

Street & Utility Superintendent Cont.