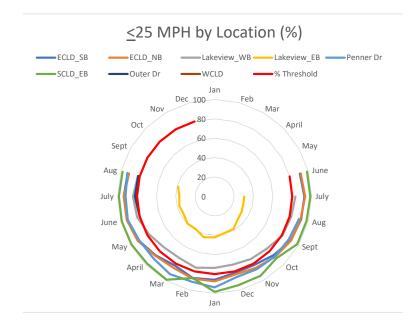

#### Road Congestion & Compliance to Speed Limit

 Process being measured: Enforcement of Vehicle Speeds Road Congestion

 Performance Measurement (Metric): Vehicle Speeds & # of Vehicles

County Rd. 675 North

Performance Objective:
 Penn Acres

100% ≤ 25mph