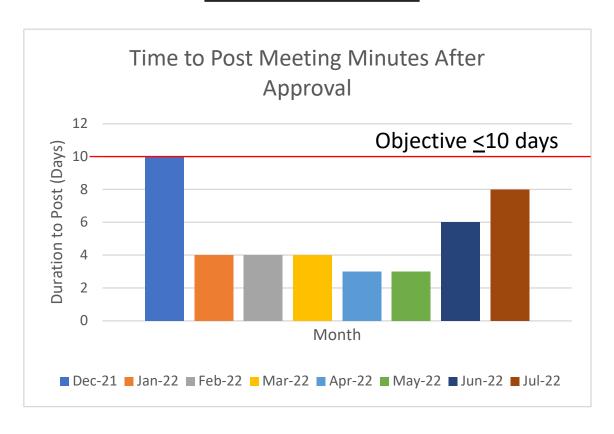

#### **Meeting Minute Timeliness**

- Process being measured:
   Preparation and posting of Town Council meeting minutes
- Performance Measurement (Metric): Time to post minutes after Council approval
- Performance Objective: Post on Town Web page within 10 days of Council approval