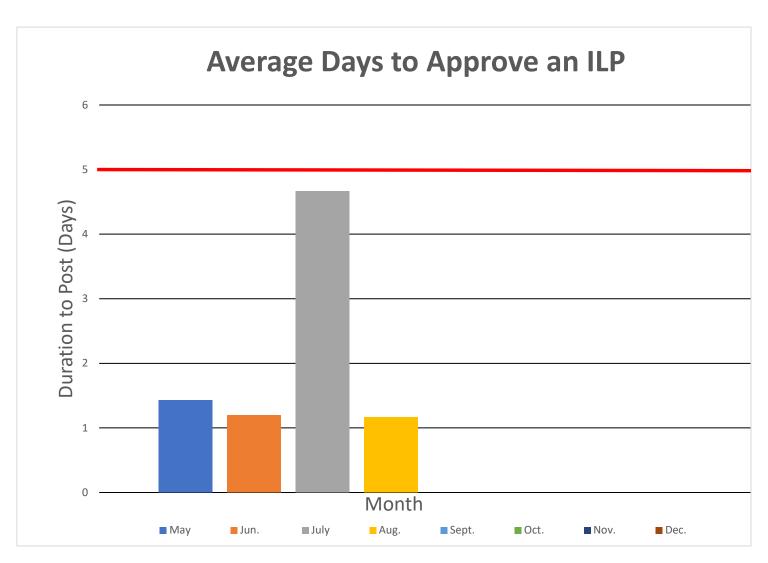

#### Number of ILPs Submitted by Month

- Process being measured: ILP Applications
- Performance
   Measurement
   (Metric):
   Demand on
   Zoning
   Administration
   Office
- Performance Objective: 2 per month (TBR)

## Zoning Administrator

#### **ILP Approval Time (Avg)**

- Process being measured: ILP compliance assessment
- Performance Measurement (Metric): Duration required for ILP approval once all required information is received
- Performance Objective: Complete compliance assessment within 5 days