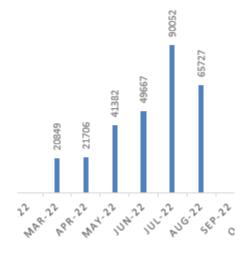

#### Resuming Metric Post Lift Station Upgrade

Street & Utility Superintendent Cont.

#### **Sewer Flow Rate**

- Process being measured: Lift Station Transfer Rate
- Performance
   Measurement (Metric):
   Average Sewage Transfer
   (Monthly, Peak & Yearly)
- Performance Objective:
   Measure of System
   Process Rate