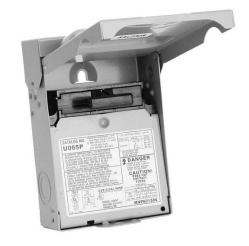

# **Town of Clear Lake Grinder Electrical Requirement**

- 240 Volt, 30 Amp breaker is needed for grinder.
- If grinder is under 100 ft from shutoff 10 gage copper wire is needed from the breaker box to the exterior shut off
- If grinder is over 100 ft from shutoff 8 gage copper wire is needed from the breaker box to the exterior shut off
- Use Midwest U065P exterior shut off. A different brand of exterior shut off can be used with approval of the Sewer Superintendent
- Wiring to the exterior shut off can only be copper wire, not aluminum.

Midwest U065P 60A, 1P, 240V, Non-Fusible Disconnect Switch