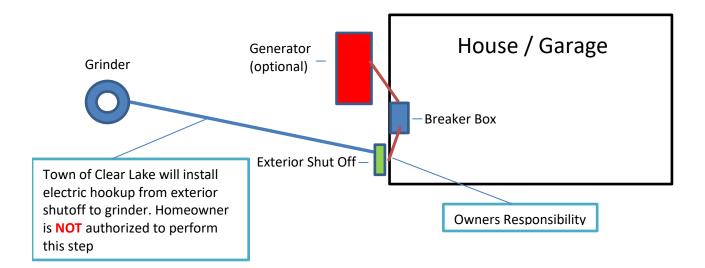

#### B. Single-Home Grinder Installations

1) The electrical service for any homes with generators must convert the servicing sewer grinder from direct to residential utility service.

#### C. Residential Electrical Service Requirements

- 1) The direct electric utility service to the grinder must be disconnected at the pole in accordance with electric utility requirements. Disconnections at the grinder panel are not permitted.
- 2) An exterior electrical disconnect shall be provided. This disconnect shall provide ease of accessibility for the Town.
- 3) Residential service shall be 240V and provide 30A breaker in residence.

# **Town of Clear Lake Grinder Electrical Requirement**

- 240 Volt, 30 Amp breaker is needed for grinder.
- If grinder is under 100 ft from shutoff 10 gage copper wire is needed from the breaker box to the exterior shut off
- If grinder is over 100 ft from shutoff 8 gage copper wire is needed from the breaker box to the exterior shut off
- Use Midwest U065P exterior shut off. A different brand of exterior shut off can be used with approval of the Sewer Superintendent
- Wiring to the exterior shut off can only be copper wire, not aluminum.