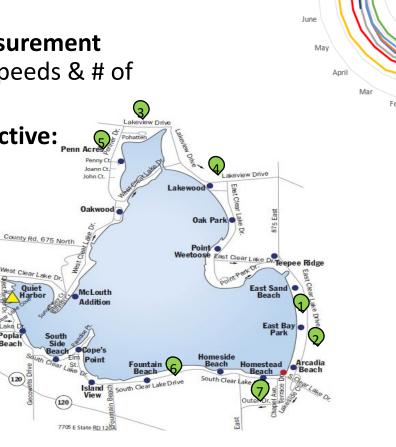

### Road Congestion & Compliance to Speed Limit

 Process being measured: Enforcement of Vehicle Speeds Road Congestion

 Performance Measurement (Metric): Vehicle Speeds & # of Vehicles

• Performance Objective:

100% ≤ 25mph

#### <25 MPH by Location (%)</p>

#### # of Vehicles by Month

Avg. Speed by Location (MPH)

Sept

Aug

July