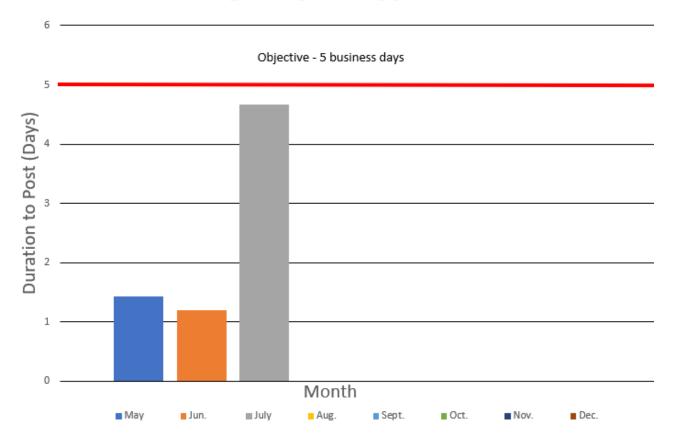

### **ILP Approval Time (Avg)**

- Process being measured: ILP compliance assessment
- Performance Measurement (Metric): Duration required for ILP approval once all required information is received
- Performance Objective: Complete compliance assessment within 5 days

### Average Days to Approve an ILP