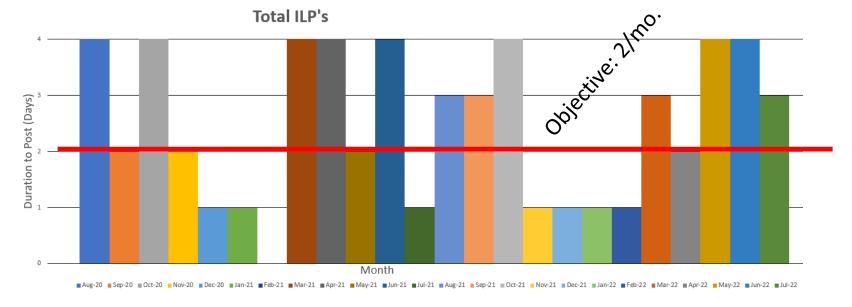

### Number of ILPs Submitted by Month

- Process being measured: ILP Applications
- Performance
   Measurement
   (Metric):
   Demand on
   Zoning
   Administration
   Office
- Performance Objective: 2 per month (TBR)