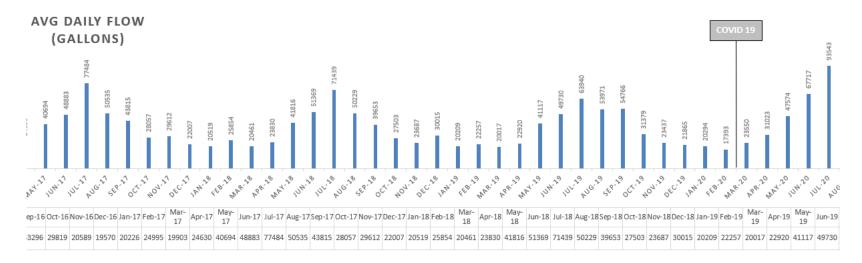

#### **Sewer Flow Rate**

- Process being measured: Lift Station Transfer Rate
- Performance
   Measurement (Metric):
   Average Sewage Transfer
   (Monthly, Peak & Yearly)
- Performance Objective:
   Measure of System
   Process Rate

#### Resuming Metric Post Lift Station Upgrade