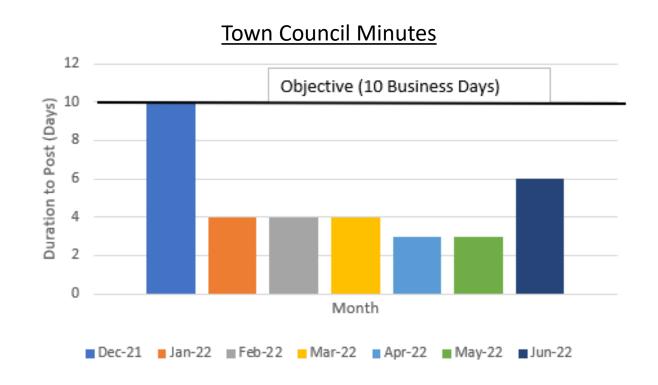

### **Meeting Minute Timeliness**

- Process being measured:
   Preparation and posting of Town Council meeting minutes
- Performance Measurement (Metric): Time to post minutes after Council approval
- Performance Objective: Post on Town Web page within 10 days of Council approval