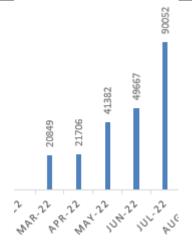

#### **Sewer Flow Rate**

- Process being measured: Lift Station Transfer Rate
- Performance
   Measurement (Metric):
   Average Sewage Transfer
   (Monthly, Peak & Yearly)
- Performance Objective:
   Measure of System
   Process Rate

#### Resuming Metric Post Lift Station Upgrade

# Street & Utility Superintendent Cont.