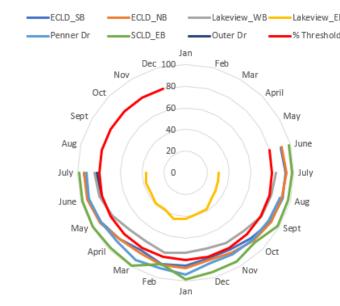

### Road Congestion & Compliance to Speed Limit

 Process being measured: Enforcement of Vehicle Speeds Road Congestion

 Performance Measurement (Metric): Vehicle Speeds & # of Vehicles

• Performance Objective:

100% ≤ 25mph

#### <25 MPH by Location (%)</p>

#### # of Vehicles by Month

Avg. Speed by Location (MPH)

Sept

Aug

July