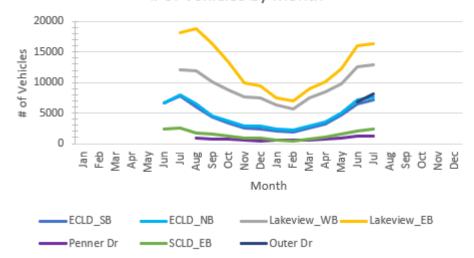

### Road Congestion & Compliance to Speed Limit

 Process being measured: Enforcement of Vehicle Speeds Road Congestion

 Performance Measurement (Metric): Vehicle Speeds & # of Vehicles

• Performance Objective:

#### # of Vehicles by Month

Avg. Speed by Location (MPH)

Sept

Aug

July