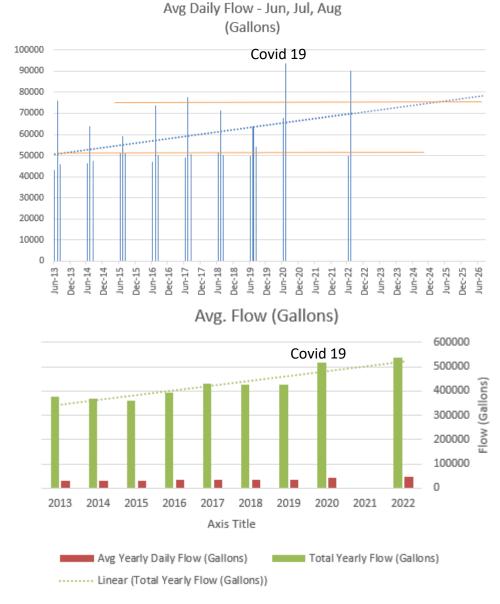

#### **Sewer Flow Rate**

- Process being measured: Lift Station Transfer Rate
- Performance
   Measurement (Metric):
   Average Sewage Transfer
   (Monthly, Peak & Yearly)
- Performance Objective:
   Measure of System
   Process Rate

#### Resuming Metric Post Lift Station Upgrade

# Street & Utility Superintendent Cont.