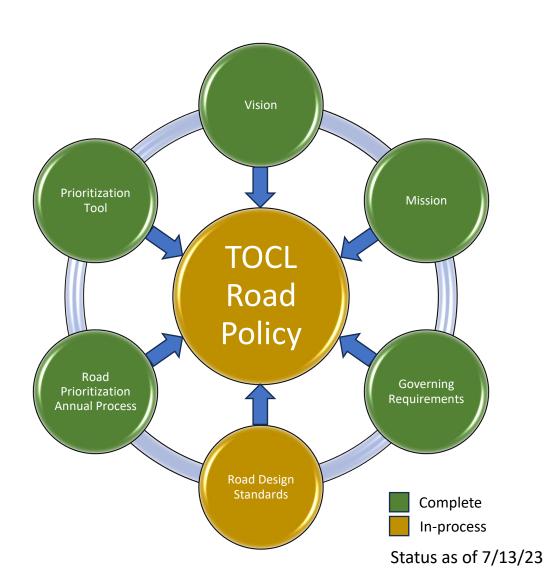

#### TOCL Road Policy: Overall Development Approach

- ✓ Road Vision Statement: Overarching objectives for our roads
- ✓ Road Mission Statement: Roadmap to achieve the vision's objectives
- ✓ Road Governing Requirements: Detailed features, specifications, and constraints that a road engineer must consider when creating a design
- Road Design Standards: Specifications for determining compliance to the Governing Requirements
- ✓ Road Prioritization Annual Process: Series of actions taken annually to achieve the road objectives
- ✓ Road Prioritization Tool: Analytic model used to determine the order of road projects based on a common set of criteria
- TOCL Road Policy: A framework of guidelines used to achieve the objectives outlined in the road vision & mission statements