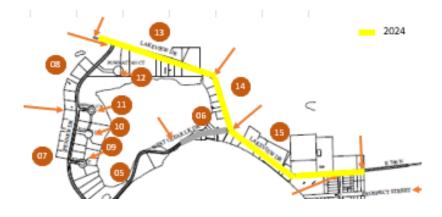

### 5-Yr Recommendations for Planning Purposes

2023: QH (45), WCLD (1,2 & 6)

2024: Lakeview (13,14,15)

2025: WCLD (3) & Sand Point

(47)

2026: ECLD (25)

2027: ECLD (24) & (19) & SCLD

(34)

#### 1-Yr Recommendation for 2024 Budgeting & CCMG Application

2024: Lakeview (Ref. # 13,14,15) Current PASER Rating – 3 (Poor)

| CCMG<br>Year/<br>*Recom |      |          | # of     |                  |                |                    |                       |                 |
|-------------------------|------|----------|----------|------------------|----------------|--------------------|-----------------------|-----------------|
|                         |      |          |          |                  |                |                    |                       |                 |
| mended                  | Ref# | Priority | Vehicles | Designation      | Roadway        | From               | То                    | Length In Miles |
|                         | 13   | 27       |          | Lakeview Drive-1 | Lakeview Drive | Town Limits        | 132 Lakeview Drive    | 0.325           |
| 2024*                   | 15   | 21       | 5        | ravenem pune-1   | Lakeview Drive | TOWN LIMITS        | 152 Lakeview Drive    | 0.525           |
| 2024*                   | 14   | 26       | 5        | Lakeview Drive-2 | Lakeview Drive | 132 Lakeview Drive | West Clear Lake Drive |                 |