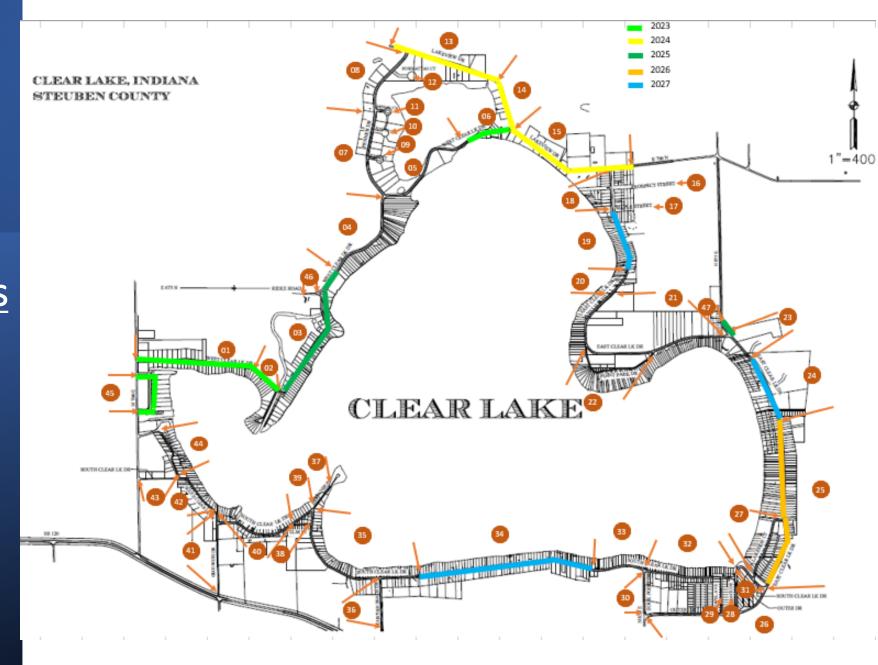

### 5-Yr Recommendations for Planning Purposes

2023: QH (45), WCLD (1,2 & 6)

2024: Lakeview (13,14,15)

2025: WCLD (3) & Sand Point

(47)

2026: ECLD (25)

2027: ECLD (24) & (19) & SCLD

(34)