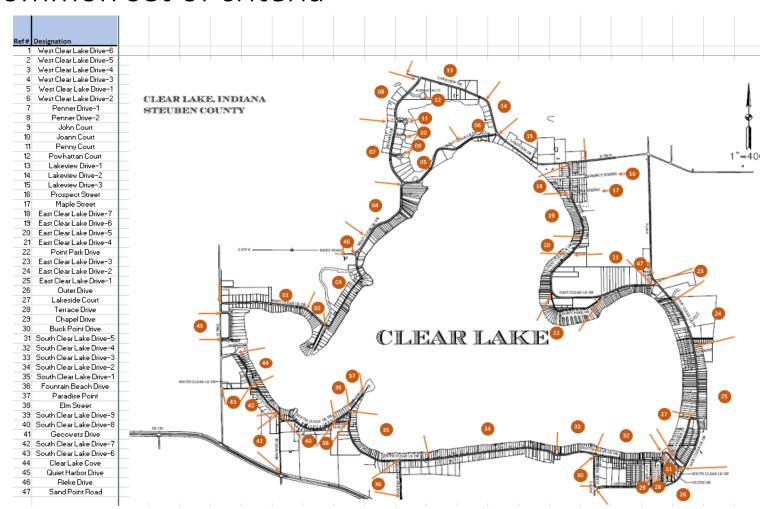

#### Road Prioritization Tool

Analytic model used to determine the order of road projects based on a common set of criteria

- All 47 Road segments evaluated by common set of criteria & rating scale
- Model results verified by two visual observations
  - Drainage following rain event on 5/7/23
  - Comparison between model segment priorities & actual road conditions on 6/01/23
- Initial release completed on 7/13/23
- Short length segments combined with adjacent longer length segments for construction efficiency
- Yearly projects limited by total length ensuring affordability within current tax levy

# Prioritized List of all 47 Road Segments

|                             | ссмб             |      |          |                  |                          |                        |                           |                           |                 |
|-----------------------------|------------------|------|----------|------------------|--------------------------|------------------------|---------------------------|---------------------------|-----------------|
| Duciost                     | Year/            |      |          | u -£             |                          |                        |                           |                           |                 |
| Project<br>Forecast         | *Recom<br>mended | Ref# | Priority | # of<br>Vehicles | Designation              | Roadway                | From                      | То                        | Length In Miles |
| Torcease                    | 2024*            | 13   | 27       | 5                | Lakeview Drive-1         | Lakeview Drive         | Town Limits               | 132 Lakeview Drive        | 0.325           |
|                             | 2023             | 1    | 27       | 2                | West Clear Lake Drive-6  | West Clear Lake Drive  | 82 West Clear Lake Dr     | CR 700 E                  | 0.381           |
| <b>≅</b>                    | 2023             | 2    | 27       | 2                | West Clear Lake Drive-5  | West Clear Lake Drive  | Bridge                    | 82 West Clear Lake Dr     | 0.059           |
| 05                          | 2024*            | 14   | 26       | 5                | Lakeview Drive-2         | Lakeview Drive         | 132 Lakeview Drive        | West Clear Lake Drive     | 0.167           |
| 1g 2                        | 2024*            | 15   | 26       | 5                | Lakeview Drive-3         | Lakeview Drive         | West Clear Lake Drive     | Town Limits               | 0.463           |
| Ē                           | 2023             | 6    | 26       | 2                | West Clear Lake Drive-2  | West Clear Lake Drive  | Bridge                    | Lakeview Drive            | 0.125           |
| (Sta                        | 2025*            | 47   | 26       | 1                | Sand Point Road          | Sand Point Road        | East Clear Lake Drive     | Town Limits               | 0.119           |
| 5-Year Plan (Starting 2023) | 2025*            | 3    | 24       | 2                | West Clear Lake Drive-4  | West Clear Lake Drive  | 192 West Clear Lake Dr    | Bridge                    | 0.400           |
| F P                         | 2023             | 45   | 24       | 1                | Quiet Harbor Drive       | Quiet Harbor Drive     | CR 700 E                  | CR 700 E                  | 0.162           |
| Ύeş                         | 2026*            | 25   | 23       | 4                | East Clear Lake Drive-1  | East Clear Lake Drive  | South Clear Lake Drive    | 572 East Clear Lake Drive | 0.701           |
| ιγ                          | 2027*            | 24   | 23       | 4                | East Clear Lake Drive-2  | East Clear Lake Drive  | 572 East Clear Lake Drive | 520 East Clear Lake Drive | 0.201           |
|                             | 2027*            | 19   | 23       | 4                | East Clear Lake Drive-6  | East Clear Lake Drive  | 356 East Clear Lake Drive | Maple Street              | 0.201           |
|                             | 2027*            | 34   | 23       | 2                | South Clear Lake Drive-2 | South Clear Lake Drive | 891 South Clear Lake Dr   | 770 South Clear Lake Dr   | 0.500           |
|                             |                  | 39   | 23       | 2                | South Clear Lake Drive-9 | South Clear Lake Drive | Elm Street                | Paradise Point            | 0.086           |
|                             |                  | 38   | 23       | 2                | Elm Street               | Elm Street             | South Clear Lake Drive    | South Clear Lake Drive    | 0.063           |
|                             |                  | 7    | 22       | 2                | Penner Drive-1           | Penner Drive           | West Clear Lake Drive     | Penny Court               | 0.271           |
|                             |                  | 35   | 22       | 2                | South Clear Lake Drive-1 | South Clear Lake Drive | Fountain Beach Drive      | 891 South Clear Lake Dr   | 0.125           |
|                             |                  | 33   | 22       | 2                | South Clear Lake Drive-3 | South Clear Lake Drive | 770 South Clear Lake Dr   | Buck Point Drive          | 0.146           |
|                             |                  | 32   | 22       | 2                | South Clear Lake Drive-4 | South Clear Lake Drive | Buck Point Drive          | Terrace Drive             | 0.271           |
|                             |                  | 37   | 22       | 2                | Paradise Point           | Paradise Point         | South Clear Lake Drive    | Dead End                  | 0.084           |
|                             |                  | 17   | 21       | 4                | Maple Street             | Maple Street           | East Clear Lake Drive     | Dead End                  | 0.055           |
|                             |                  | 20   | 21       | 4                | East Clear Lake Drive-5  | East Clear Lake Drive  | 384 East Clear Lake Drive | 356 East Clear Lake Drive | 0.100           |
| _                           |                  | 18   | 21       | 4                | East Clear Lake Drive-7  | East Clear Lake Drive  | Maple Street              | Lakeview Drive            | 0.131           |
| <u>a</u>                    |                  | 26   | 21       | 4                | Outer Drive              | Outer Drive            | Buck Point Drive          | South Clear Lake Drive    | 0.390           |
| 10-Year Plan                |                  | 41   | 21       | 2                | Gecowets Drive           | Gecowets Drive         | State Road 120            | South Clear Lake Drive    | 0.220           |
| ڄ                           |                  | 31   | 21       | 2                | South Clear Lake Drive-5 | South Clear Lake Drive | Terrace Drive             | East Clear Lake Drive     | 0.141           |
| 19                          |                  | 40   | 21       | 2                | South Clear Lake Drive-8 | South Clear Lake Drive | Gecowets Drive            | Elm Street                | 0.234           |
|                             |                  | 23   | 20       | 4                | East Clear Lake Drive-3  | East Clear Lake Drive  | 520 East Clear Lake Drive | Sand Point Road           | 0.100           |
|                             |                  | 11   | 20       | 1                | Penny Court              | Penny Court            | Penner Drive              | Cul-de-sac                | 0.043           |
|                             |                  | 12   | 20       | 1                | Powhattan Court          | Powhattan Court        | Penner Drive              | Cul-de-sac                | 0.060           |
|                             |                  | 46   | 20       | 1                | Rieke Drive              | Rieke Drive            | Town Limits               | West Clear Lake Drive     | 0.337           |
|                             |                  | 9    | 20       | 1                | John Court               | John Court             | Penner Drive              | Cul-de-sac                | 0.042           |
|                             |                  | 10   | 20       |                  | Joann Court              | Joann Court            | Penner Drive              | Cul-de-sac                | 0.059           |
|                             |                  | 29   | 19       |                  | Chapel Drive             | Chapel Drive           | Outer Drive               | South Clear Lake Drive    | 0.109           |
|                             |                  | 27   | 17       | 3                |                          | Lakeside Court         | South Clear Lake Drive    | East Clear Lake Drive     | 0.150           |
|                             |                  | 43   | 17       | 2                | South Clear Lake Drive-6 | South Clear Lake Drive | CR 700 E                  | Clear Lake Cove           | 0.114           |
|                             |                  | 42   | 17       | 2                | South Clear Lake Drive-7 | South Clear Lake Drive | Clear Lake Cove           | Gecowets Drive            | 0.188           |
|                             |                  | 16   | 17       | 1                |                          | Prospect Street        | Dead End                  | Dead End                  | 0.165           |
|                             |                  | 21   | 16       | 4                |                          | East Clear Lake Drive  | Sand Point Road           | 384 East Clear Lake Drive | 0.600           |
| 2                           |                  | 5    | 16       |                  | West Clear Lake Drive-1  | West Clear Lake Drive  | Penner Drive              | Bridge                    | 0.345           |
| 15-Year Plan                |                  | 4    | 16       |                  | West Clear Lake Drive-3  | West Clear Lake Drive  | Penner Drive              | 192 West Clear Lake Dr    | 0.299           |
| ear                         |                  | 30   | 16       |                  | Buck Point Drive         | Buck Point Drive       | Outer Drive               | South Clear Lake Drive    | 0.279           |
| 5-K                         |                  | 22   | 16       |                  | Point Park Drive         | Point Park Drive       | East Clear Lake Drive     | East Clear Lake Drive     | 0.282           |
| 7                           |                  | 28   | 16       |                  | Terrace Drive            | Terrace Drive          | Outer Drive               | South Clear Lake Drive    | 0.126           |
|                             |                  | 36   | 14       |                  | Fountain Beach Drive     | Fountain Beach Drive   | South Clear Lake Drive    | State Road 120            | 0.217           |
|                             |                  | 8    | 9        |                  | Penner Drive-2           | Penner Drive           | Penny Court               | Lakeview Drive            | 0.209           |
|                             |                  | 44   | 9        | 1                | Clear Lake Cove          | Clear Lake Cove        | South Clear Lake Drive    | Dead End                  | 0.143<br>9.988  |
|                             |                  |      |          |                  |                          |                        |                           |                           | 9.988           |