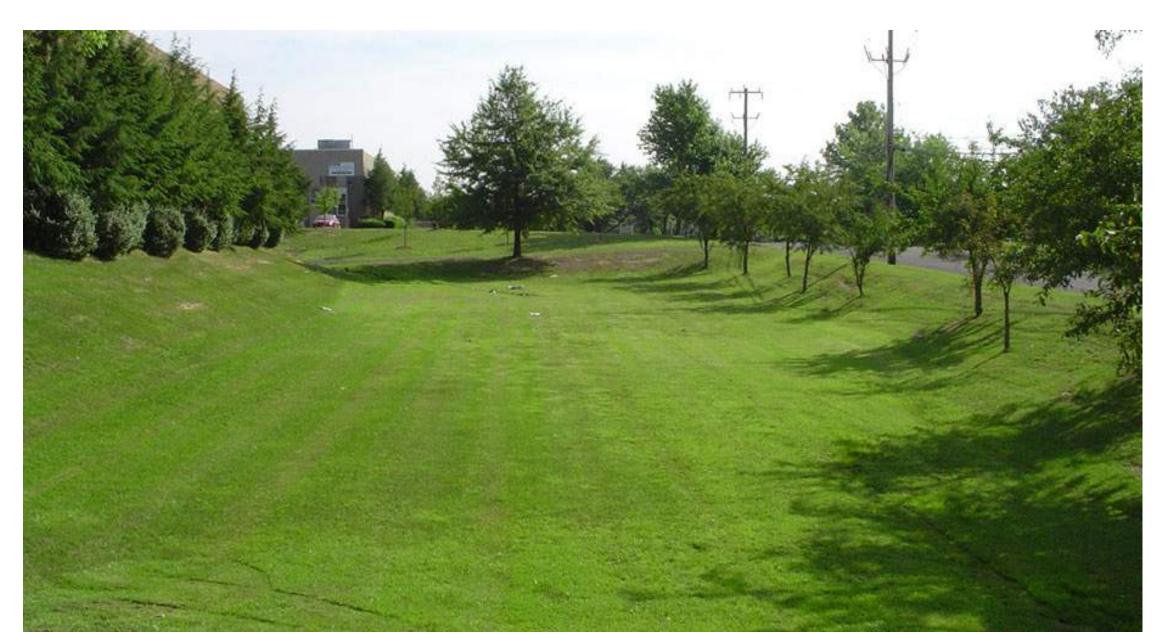

IMAGE OF URBAN WETLAND FROM EXISTING ONSITE PHOTOS

IMAGE OF A DRY DETENTION BASIN (TYPICAL)

Tripsacum dactyloides Fakahatchee Grass

Spartina bakeri Sand Cordgrass