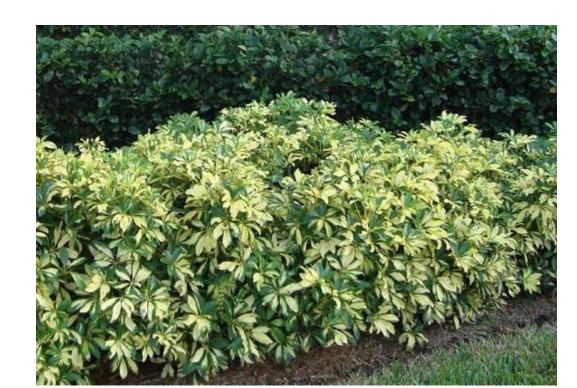

#### SHRUBS & GROUNDCOVERS

Schefflera arboricola 'Trinette' Variegated Arboricola

Dianella tasmanica 'Variegata' Variegated Flax Lily

Rhododendron azalea 'Fashion' Fashion Azalea

Plumbago auriculata 'Imperial Blue' Blue Leadwort