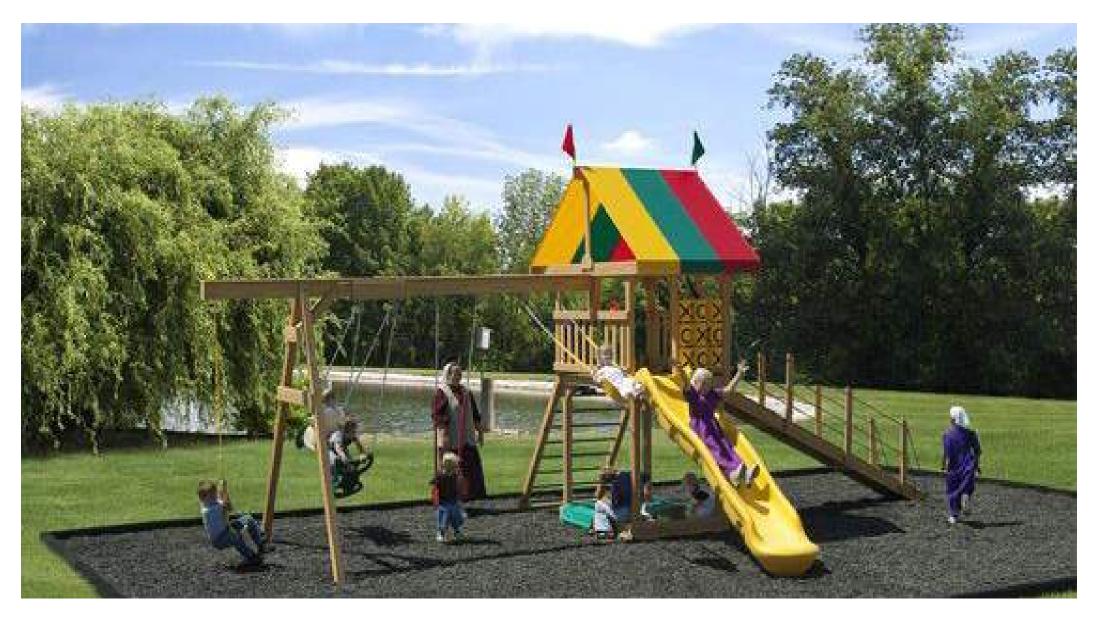

### COMMUNITY PARK - PLAYGROUND

#### LEGEND

- 1 PLAYGROUND
- 2 WALKWAY
- 3 SHADE PAVILION
- 4 EXISTING NEIGHBORHOOD
- 5 DECORATIVE FENCE
- 6 EXISTING TREE TO REMOVE