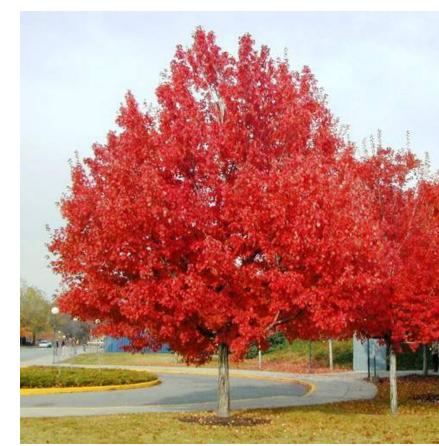

# EXISTING GOLF COURSE - STORMWATER TREATMENT AREAS AND PROPOSED PARK OPPORTUNITY(S)

PROPOSED PLANTING MATERIALS:

Taxodium distichum **Bald Cypress** 

Acer rubrum Red Maple

Quercus virginiana Live Oak

Sabal palmetto Sabal Palm

#### **TREES**

Sabal palmetto
Sabal Palm

Taxodium distichum Bald Cypress

Magnolia grandiflora Southern Magnolia

Pinus elliottii Slash Pine

Acer rubrum *Red Maple* 

Juniperus virginiana Eastern Red Cedar