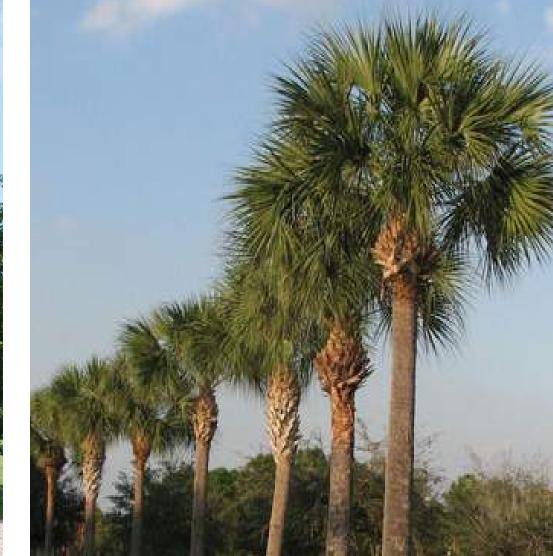

# EXISTING GOLF COURSE - STORMWATER TREATMENT AREAS AND PROPOSED PARK OPPORTUNITY(S)

PROPOSED PLANTING MATERIALS:

Taxodium distichum **Bald Cypress** 

Acer rubrum Red Maple

Quercus virginiana Live Oak

Sabal palmetto Sabal Palm