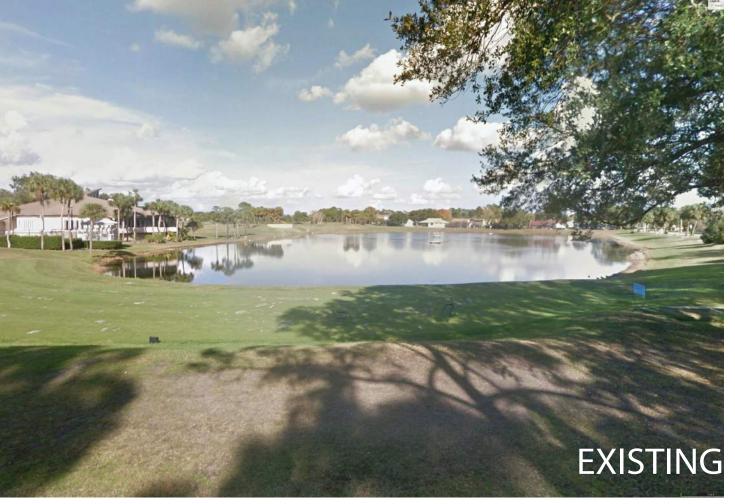

# EXISTING GOLF COURSE - STORMWATER TREATMENT AREAS AND PROPOSED PARK OPPORTUNITY(S)

PROPOSED PLANTING MATERIALS:

Taxodium distichum **Bald Cypress** 

Acer rubrum Red Maple

Quercus virginiana Live Oak

Sabal palmetto Sabal Palm

IMAGE OF URBAN WETLAND FROM EXISTING ONSITE PHOTOS

IMAGE OF A DRY DETENTION BASIN (TYPICAL)

Tripsacum dactyloides Fakahatchee Grass

Spartina bakeri Sand Cordgrass