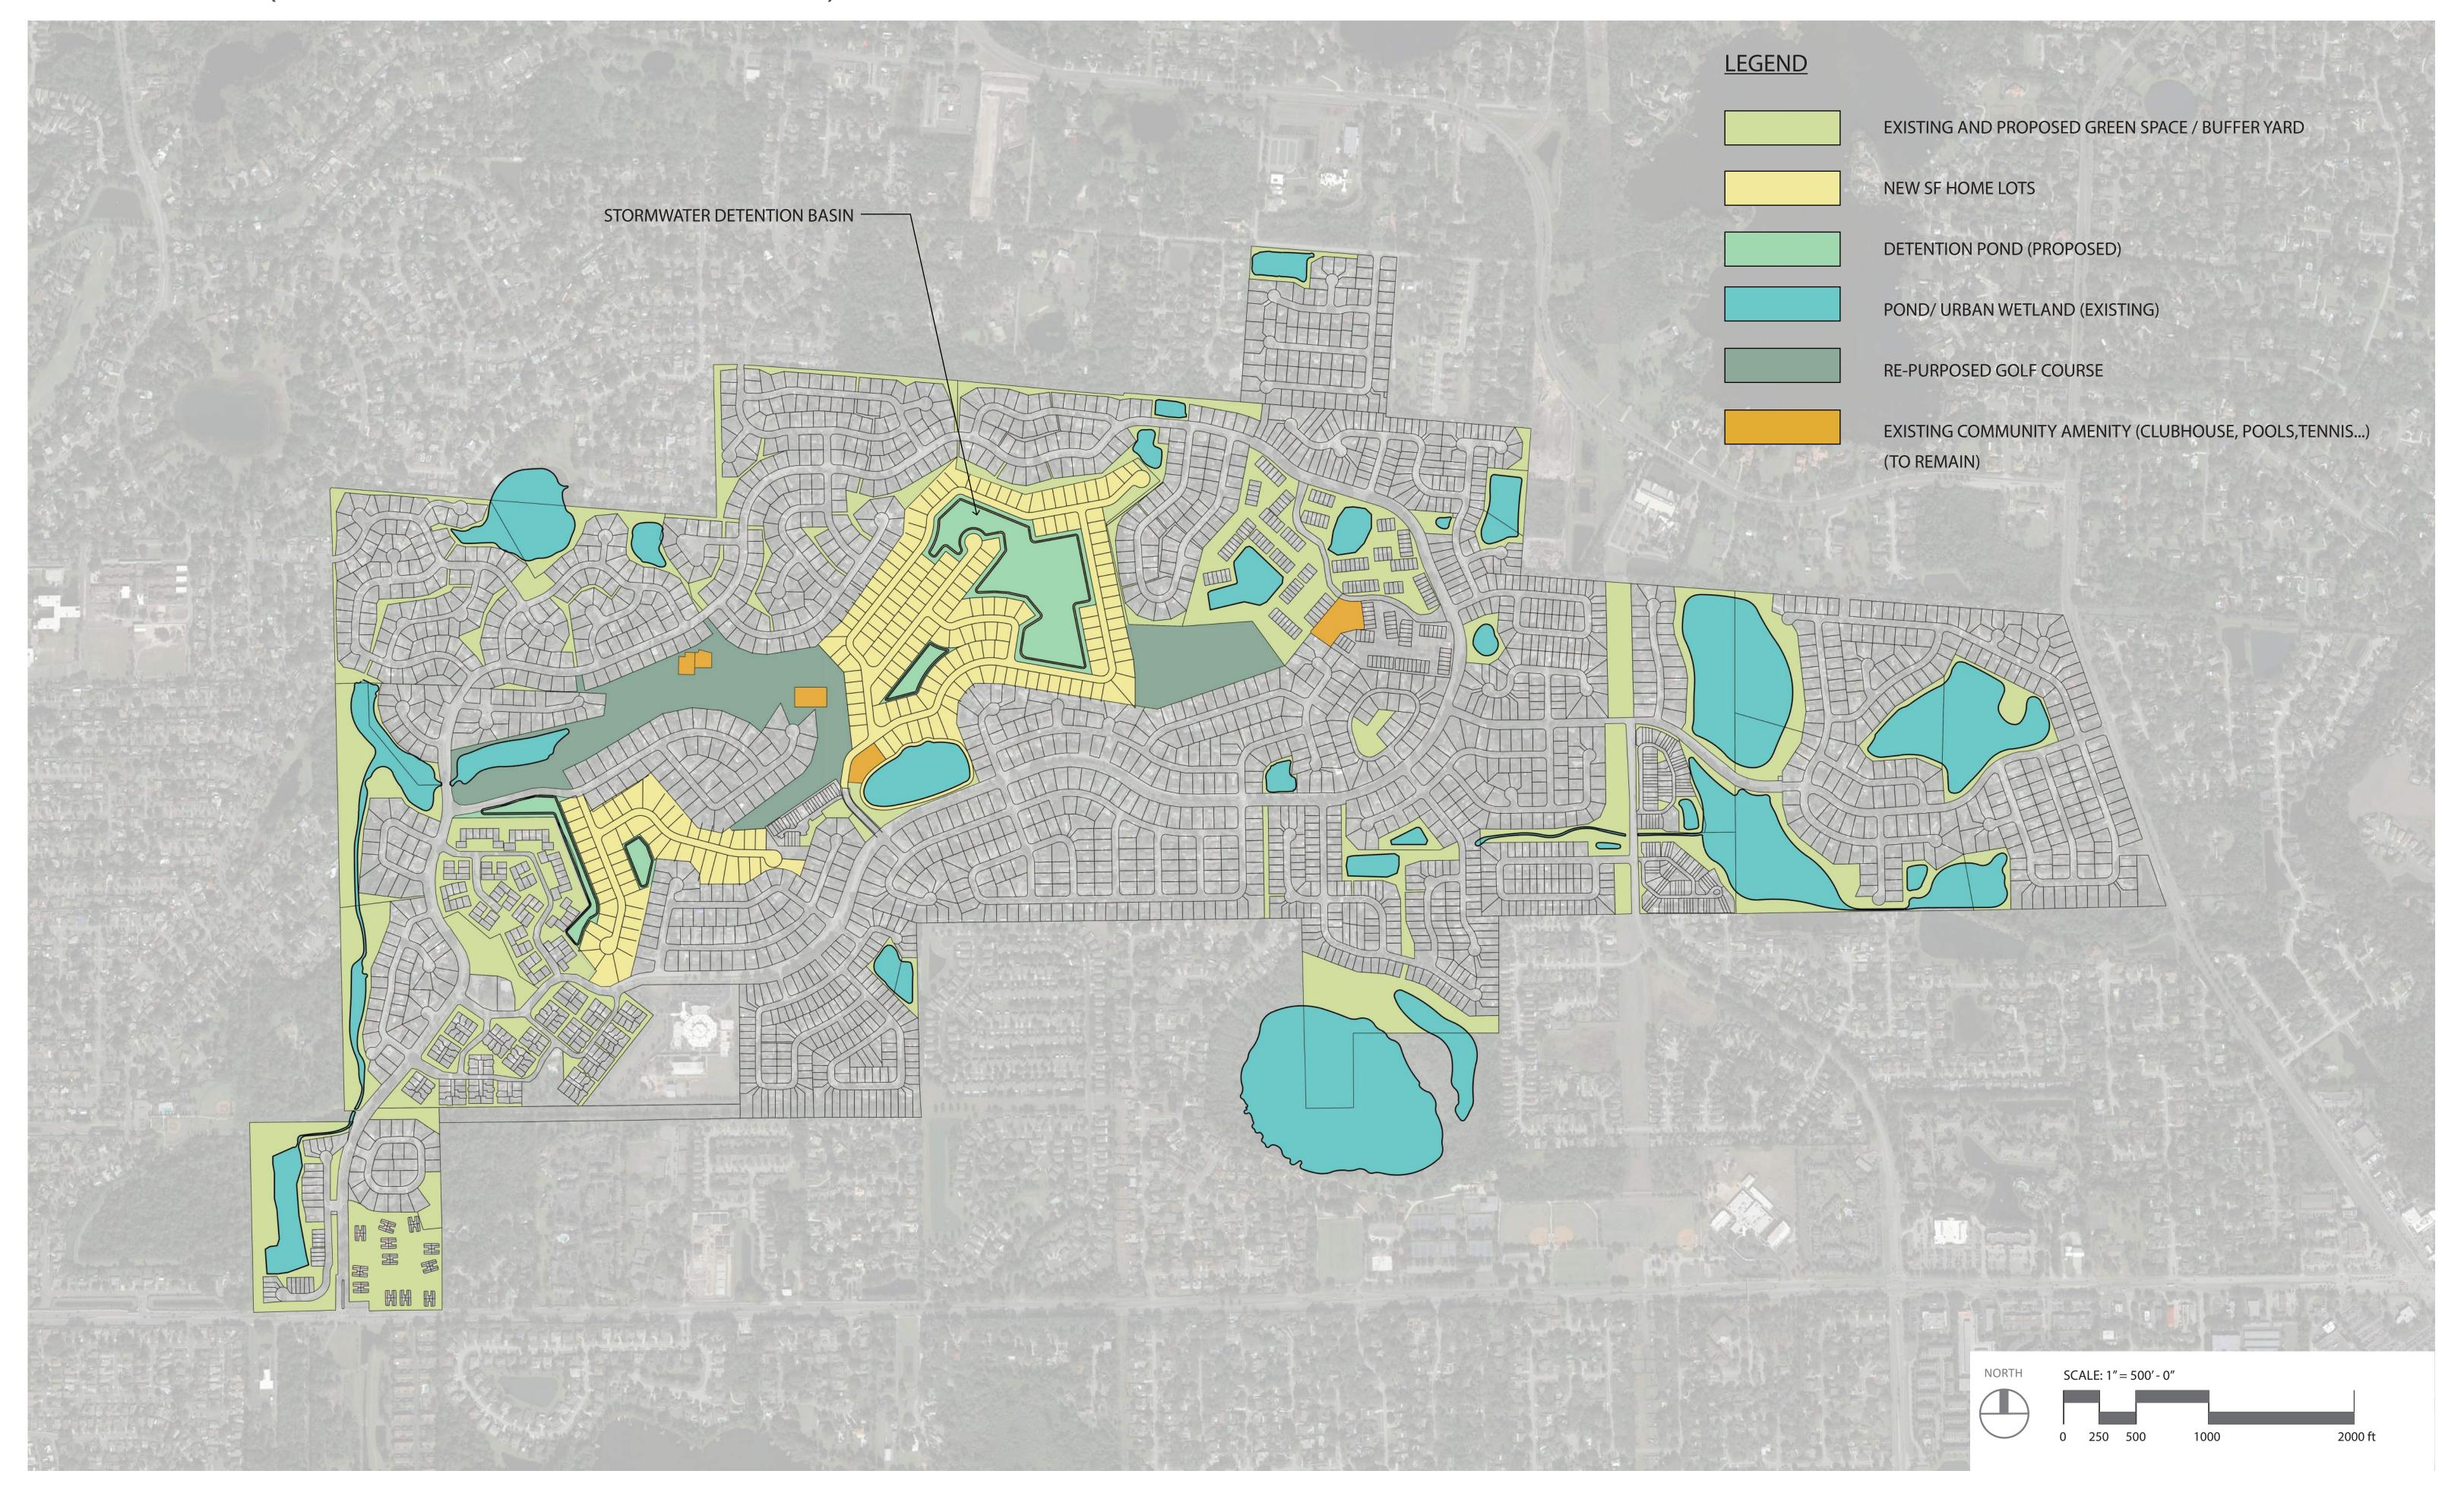

# DEER RUN GOLF COURSE

CITY OF CASSELBERRY

# PRELIMINARY CONCEPT DESIGN

NOVEMBER 20, 2019





# OVERALL EXISTING PLAN (FOR REFERENCE ONLY)





## OVERALL PLAN (EXISTING & PROPOSED CONDITIONS)





# AMENITY LOCATION PLAN (EXISTING & PROPOSED)





# EXISTING GOLF COURSE - STORMWATER TREATMENT AREAS AND PROPOSED PARK OPPORTUNITY(S)



PROPOSED PLANTING MATERIALS:



Taxodium distichum **Bald Cypress** 



Acer rubrum Red Maple



Quercus virginiana Live Oak



Sabal palmetto Sabal Palm



IMAGE OF URBAN WETLAND FROM EXISTING ONSITE PHOTOS



IMAGE OF A DRY DETENTION BASIN (TYPICAL)



Tripsacum dactyloides Fakahatchee Grass



Spartina bakeri Sand Cordgrass





### STORMWATER TREATMENT AREA AND PROPOSED PARK ENLARGMENT #1



#### STORMWATER TREATMENT AREA AND PROPOSED PARK ENLARGMENT #2





## SHARED TRAIL





- TRAIL FOR WALKING, JOGGING, DOG-WALKING AND MAINTENANCE ACCESS
- MAXIMUM REUSE OF EXISTING GOLF CART PATH (WHERE POSSIBLE)
- PLANT NATIVE / DROUGHT TOLERANT PLANTS ALO