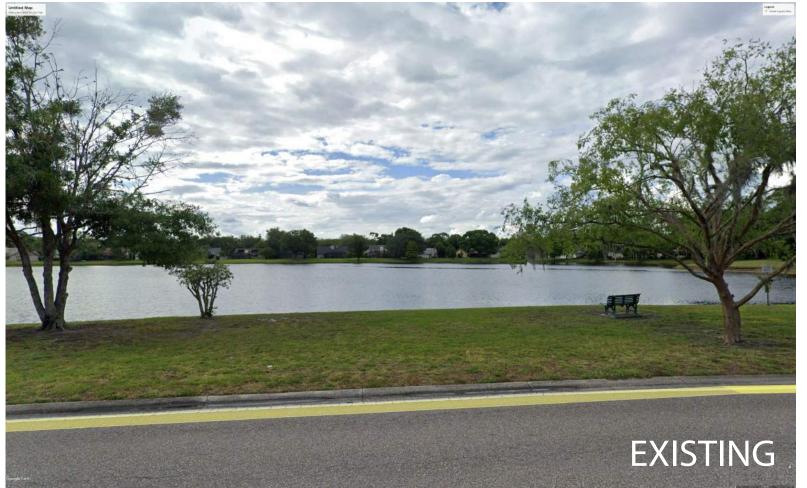

# EXISTING GOLF COURSE - STORMWATER TREATMENT AREAS AND PROPOSED PARK OPPORTUNITY(S)

PROPOSED PLANTING MATERIALS:

Taxodium distichum **Bald Cypress** 

Acer rubrum Red Maple

Quercus virginiana Live Oak

Sabal palmetto Sabal Palm

### STORMWATER TREATMENT AREA AND PROPOSED PARK ENLARGMENT #1