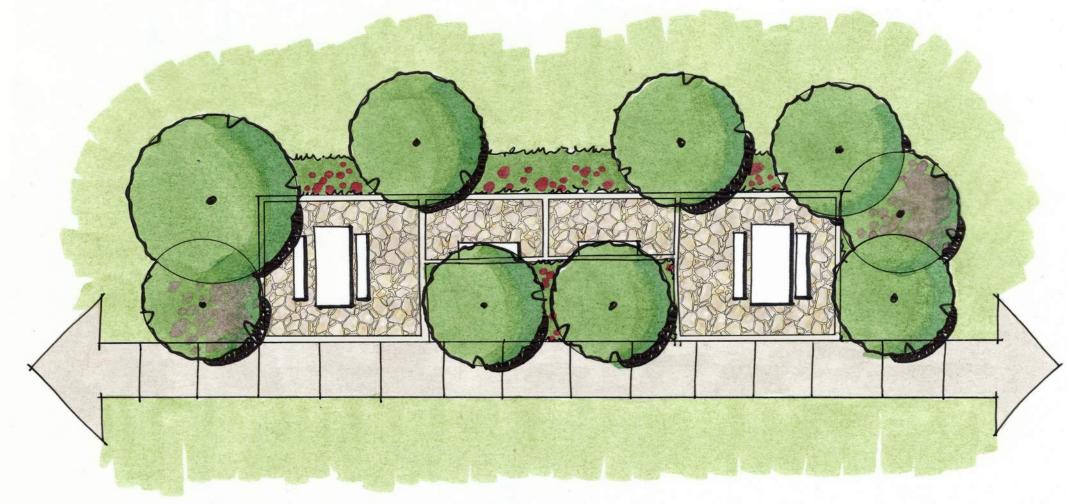

R WALKING, JOGGING, DOG-WALKING AND MAINTENANCE ACCESS
- MAXIMUM REUSE OF EXISTING GOLF CART PATH (WHERE POSSIBLE)
- PLANT NATIVE / DROUGHT TOLERANT PLANTS ALONG TRAIL
- MINIMIZE IRRIGATION IRRIGATE ONLY SLECTED LOCATIONS / AREAS.









### COMMUNITY PARK - ENTRANCE













#### LEGEND

- 1 BENCH PAD
- 2 PLAYGROUND
- 3 WALKWAY
- 4 PAVILION
- 5 EXISTING ENTRANCE SIGNAGE
- 6 EXISTING NEIGHBORHOOD
- 7 EXISTING PARKING (IMPROVED)





### COMMUNITY PARK - PLAYGROUND











#### LEGEND

- 1 PLAYGROUND
- 2 WALKWAY
- 3 SHADE PAVILION
- 4 EXISTING NEIGHBORHOOD
- 5 DECORATIVE FENCE
- 6 EXISTING TREE TO REMOVE







### COMMUNITY PARK - LINEAR PARK













#### LEGEND

- 1 BENCH PAD
- 2 WOOD DECK
- 3 WALKWAY
- 4 EXISTING NEIGHBORHOOD
- 5 LAKE



## POCKET PARK - OPTIONS















OPTION B



#### NATIVE PLANT PALLETTE

#### (NO IRRIGATION REQUIRED AFTER ESTABLISHMENT OF THE PLANTS)

#### **TREES**







Sabal palmetto
Sabal Palm



Taxodium distichum Bald Cypress



Magnolia grandiflora Southern Magnolia



Pinus elliottii Slash Pine



Acer rubrum *Red Maple* 



Juniperus virginiana Eastern Red Cedar

#### SHRUBS



Callicarpa americana *American beautyberry* 



Serenoa repens Saw Palmetto



Psychotria nervosa Wild Coffee



Tripsacum dactyloides Fakahatchee Grass



Zamia pumia Coontie



Muhlenbergia capillaris Muhly Grass



Illicium parviflorum *Yelloe Anise* 



Ilex vomitoria 'Schellings Dwarf'
Dwarf Yaupon Holly



Viburnum obovatum 'Walters' Walter's Viburnum



Hamelia patens Firebush



Nephrolepis exaltata *Boston Fern* 



Rhododendron 'Souther