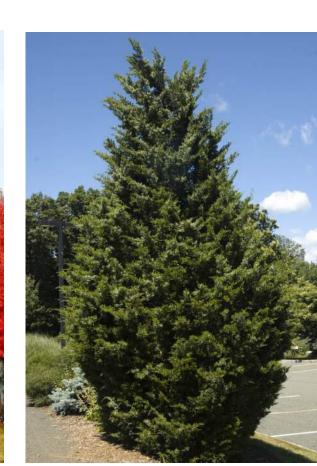

#### **TREES**

Sabal palmetto
Sabal Palm

Taxodium distichum Bald Cypress

Magnolia grandiflora Southern Magnolia

Pinus elliottii Slash Pine

Acer rubrum *Red Maple* 

Juniperus virginiana Eastern Red Cedar