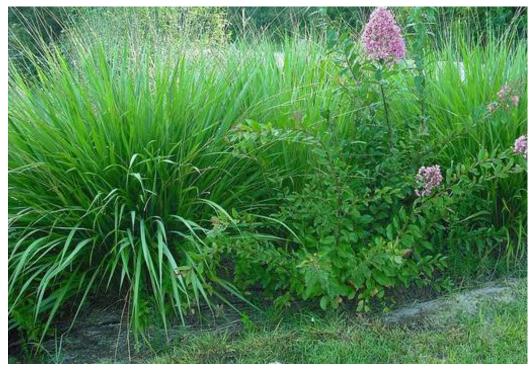

#### SHRUBS

Callicarpa americana *American beautyberry* 

Serenoa repens Saw Palmetto

Psychotria nervosa Wild Coffee

Tripsacum dactyloides Fakahatchee Grass

Zamia pumia Coontie

Muhlenbergia capillaris Muhly Grass