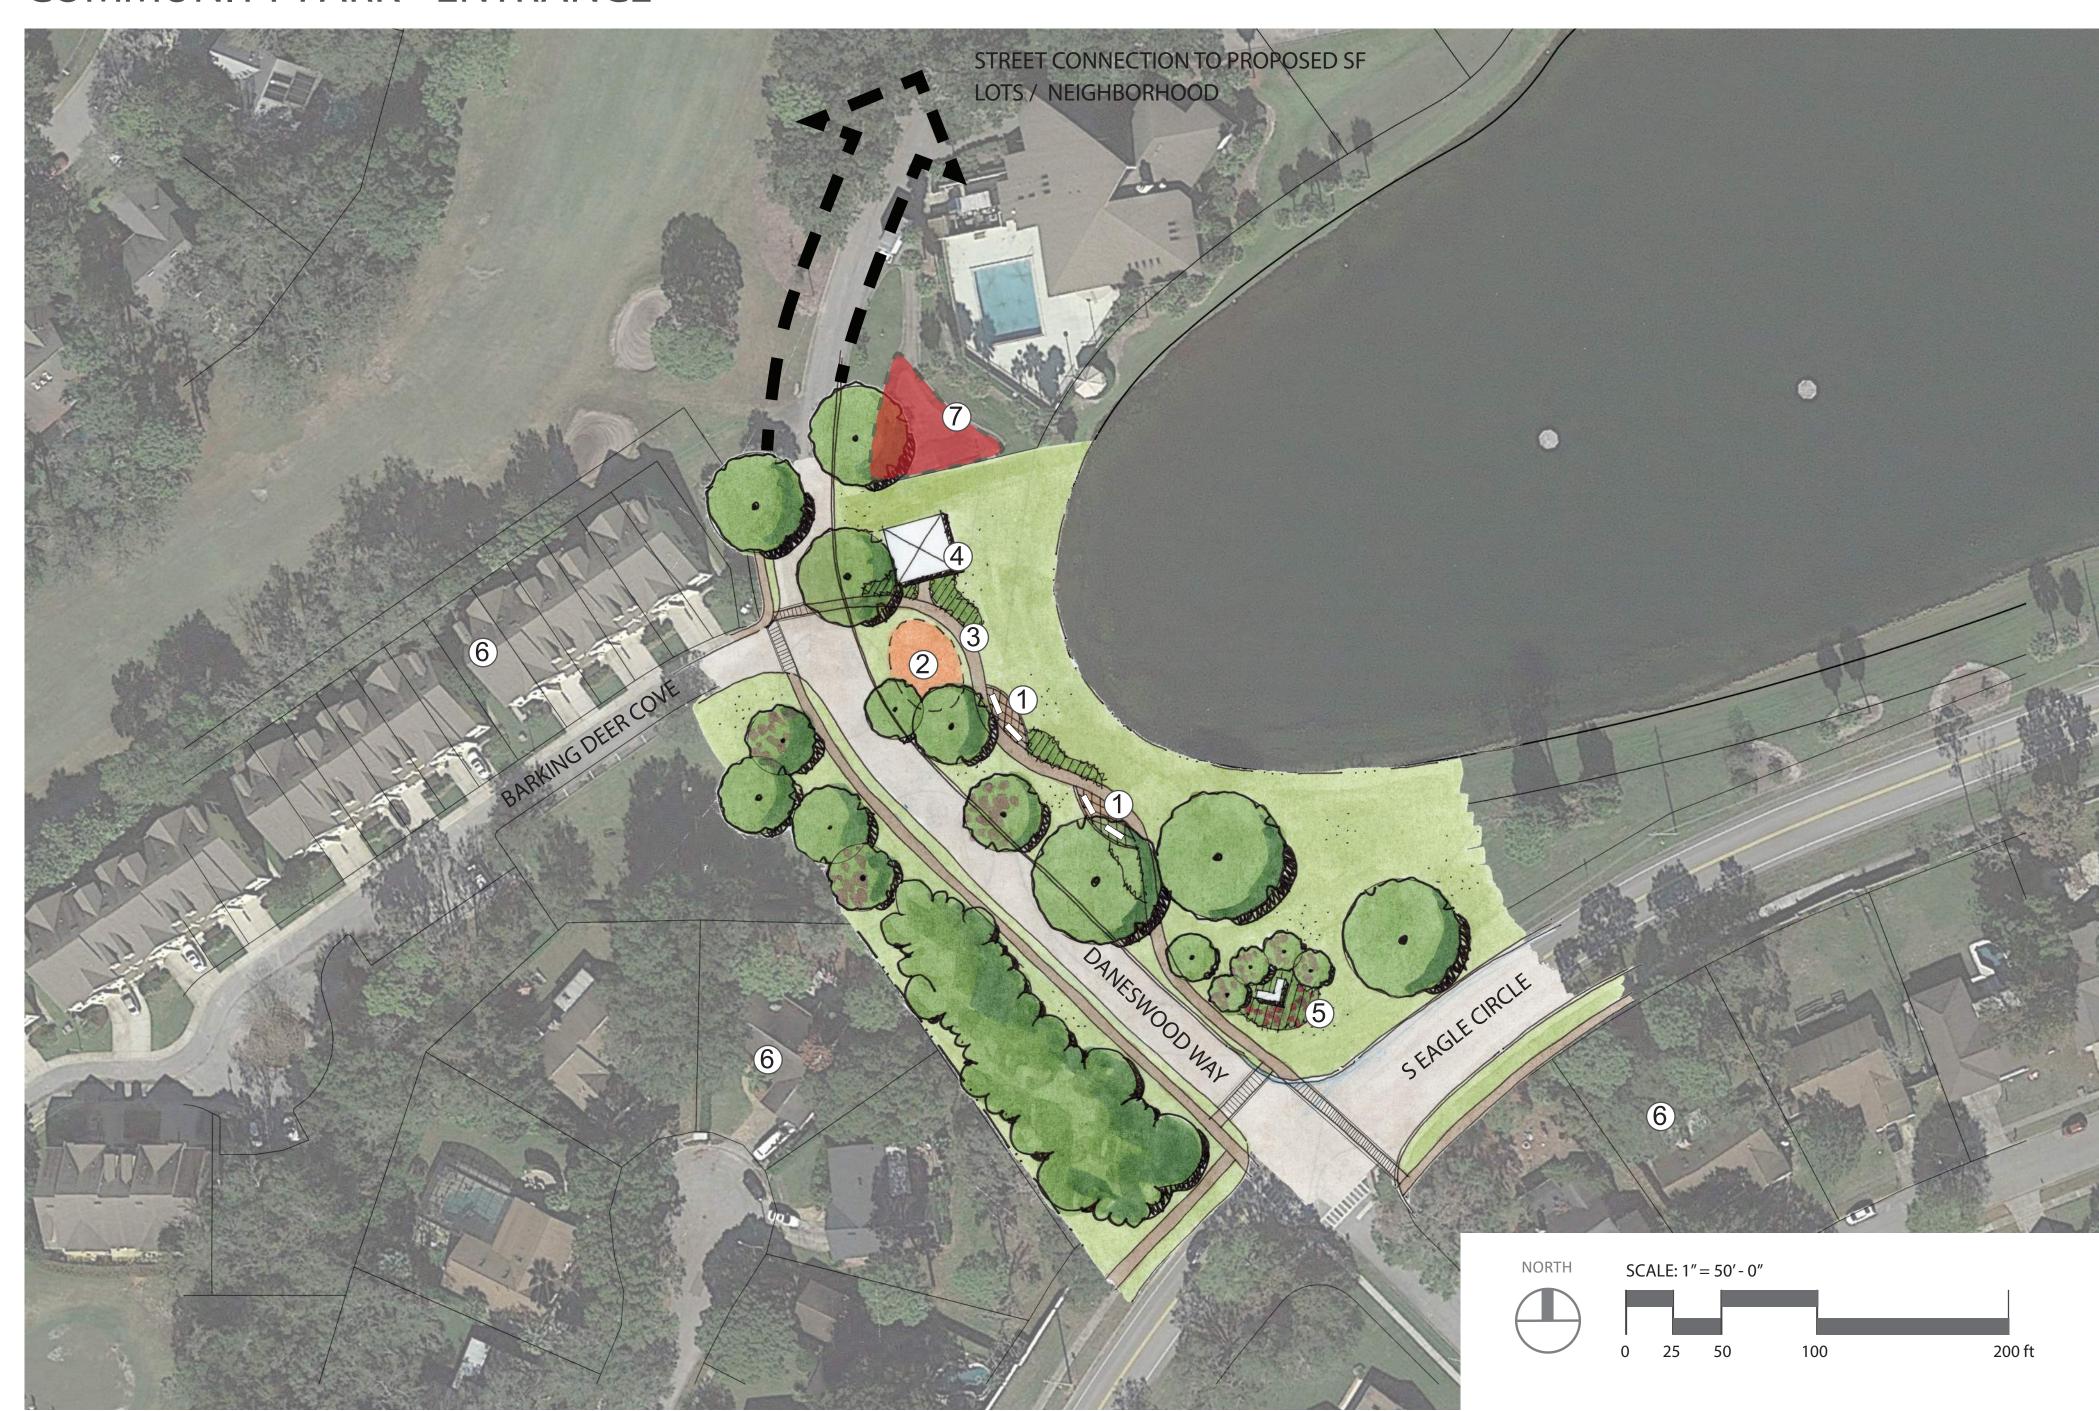

### COMMUNITY PARK - ENTRANCE

#### LEGEND

- 1 BENCH PAD
- 2 PLAYGROUND
- 3 WALKWAY
- 4 PAVILION
- 5 EXISTING ENTRANCE SIGNAGE
- 6 EXISTING NEIGHBORHOOD
- 7 EXISTING PARKING (IMPROVED)