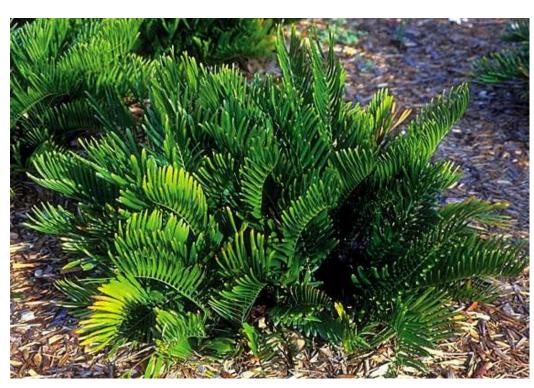

#### SHRUBS

Callicarpa americana *American beautyberry* 

Serenoa repens Saw Palmetto

Psychotria nervosa Wild Coffee

Tripsacum dactyloides Fakahatchee Grass

Zamia pumia Coontie

Muhlenbergia capillaris Muhly Grass