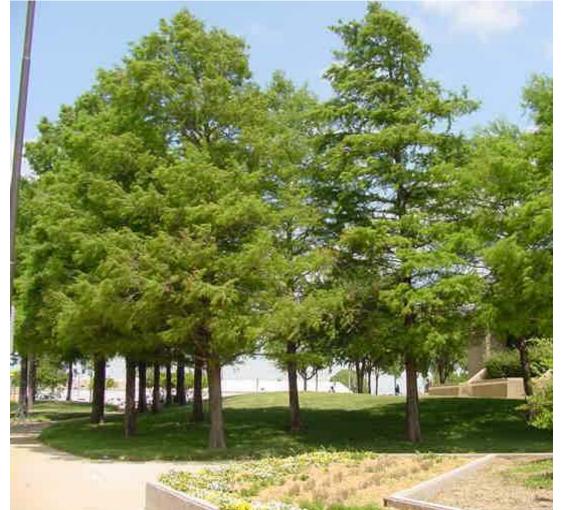

# EXISTING GOLF COURSE - STORMWATER TREATMENT AREAS AND PROPOSED PARK OPPORTUNITY(S)

PROPOSED PLANTING MATERIALS:

Taxodium distichum **Bald Cypress** 

Acer rubrum Red Maple

Quercus virginiana Live Oak

Sabal palmetto Sabal Palm