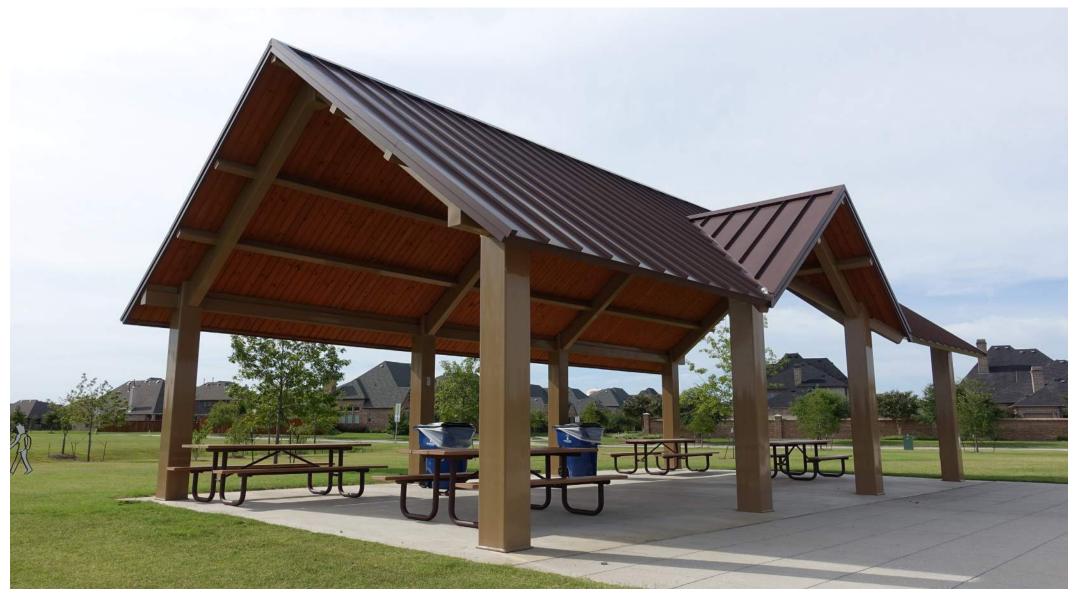

### COMMUNITY PARK - LINEAR PARK

#### LEGEND

- 1 BENCH PAD
- 2 WOOD DECK
- 3 WALKWAY
- 4 EXISTING NEIGHBORHOOD
- 5 LAKE