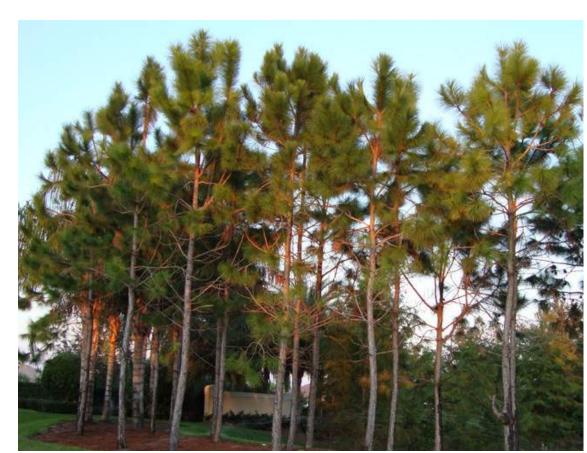

#### **TREES**

Sabal palmetto
Sabal Palm

Taxodium distichum Bald Cypress

Magnolia grandiflora Southern Magnolia

Pinus elliottii Slash Pine

Acer rubrum *Red Maple* 

Juniperus virginiana Eastern Red Cedar