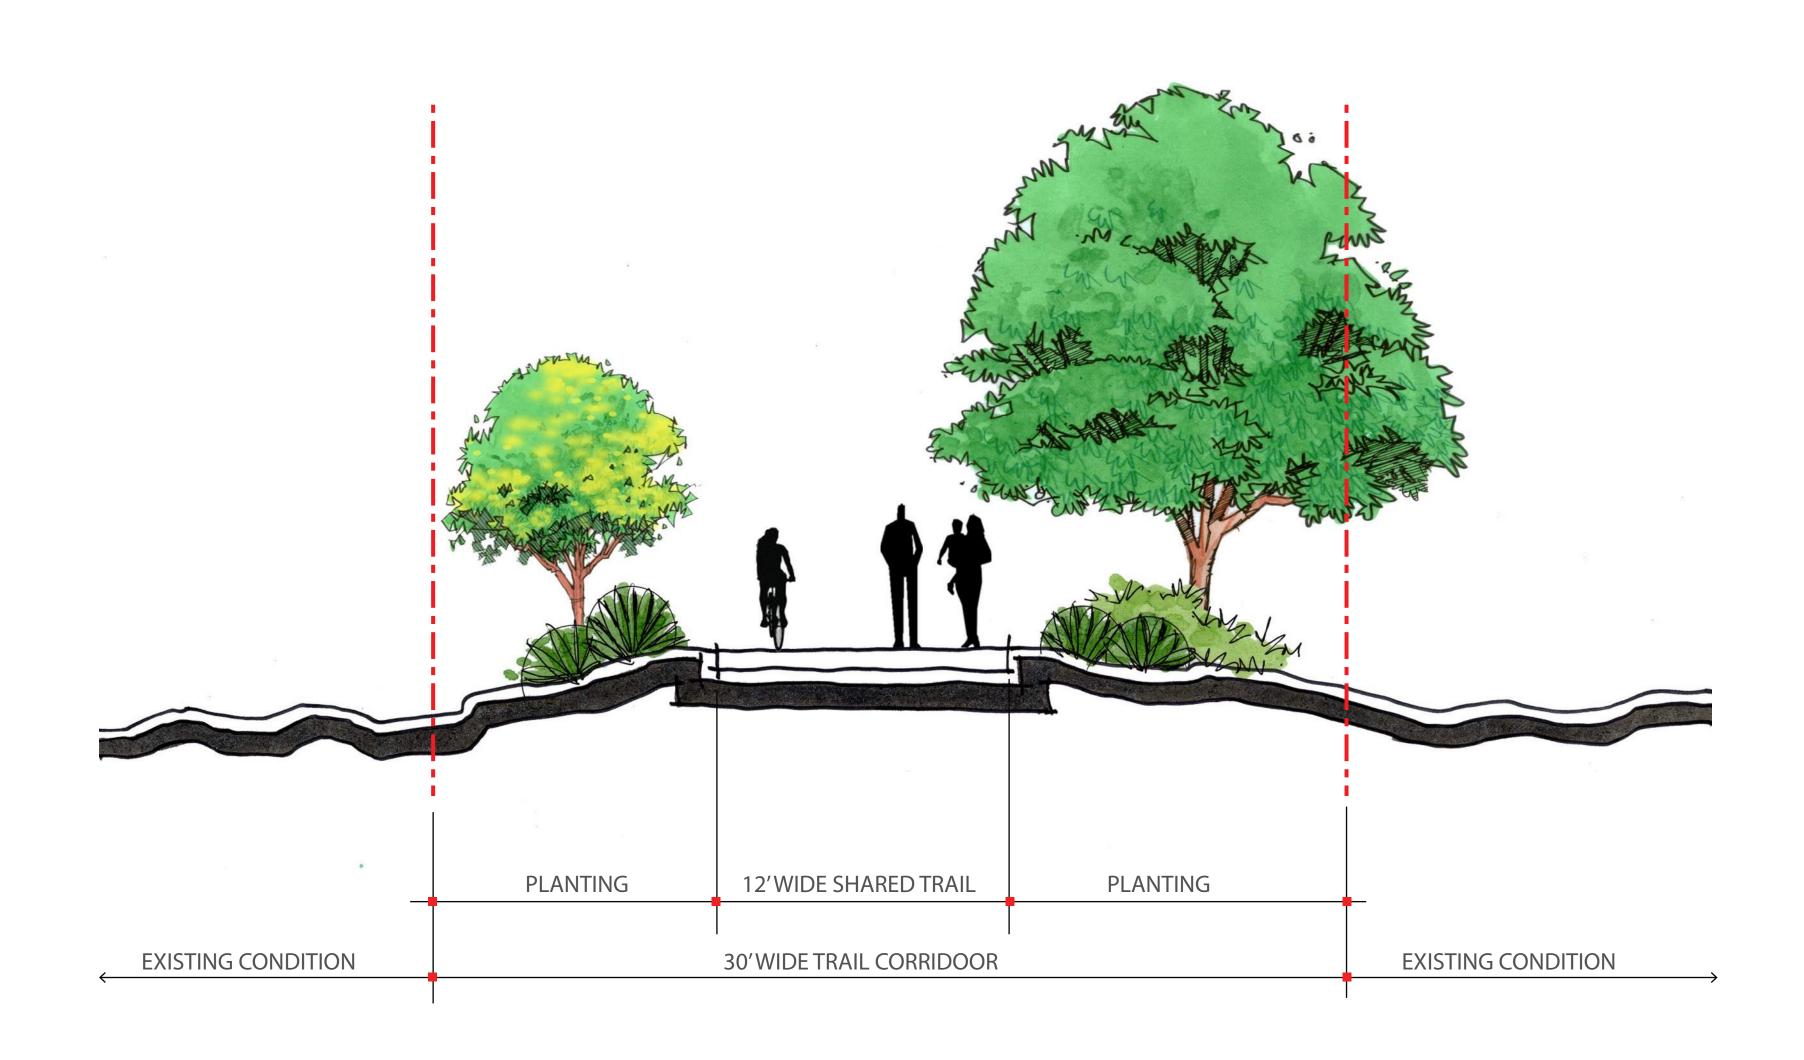

## SHARED TRAIL

- TRAIL FOR WALKING, JOGGING, DOG-WALKING AND MAINTENANCE ACCESS
- MAXIMUM REUSE OF EXISTING GOLF CART PATH (WHERE POSSIBLE)
- PLANT NATIVE / DROUGHT TOLERANT PLANTS ALONG TRAIL
- MINIMIZE IRRIGATION IRRIGATE ONLY SLECTED LOCATIONS / AREAS.