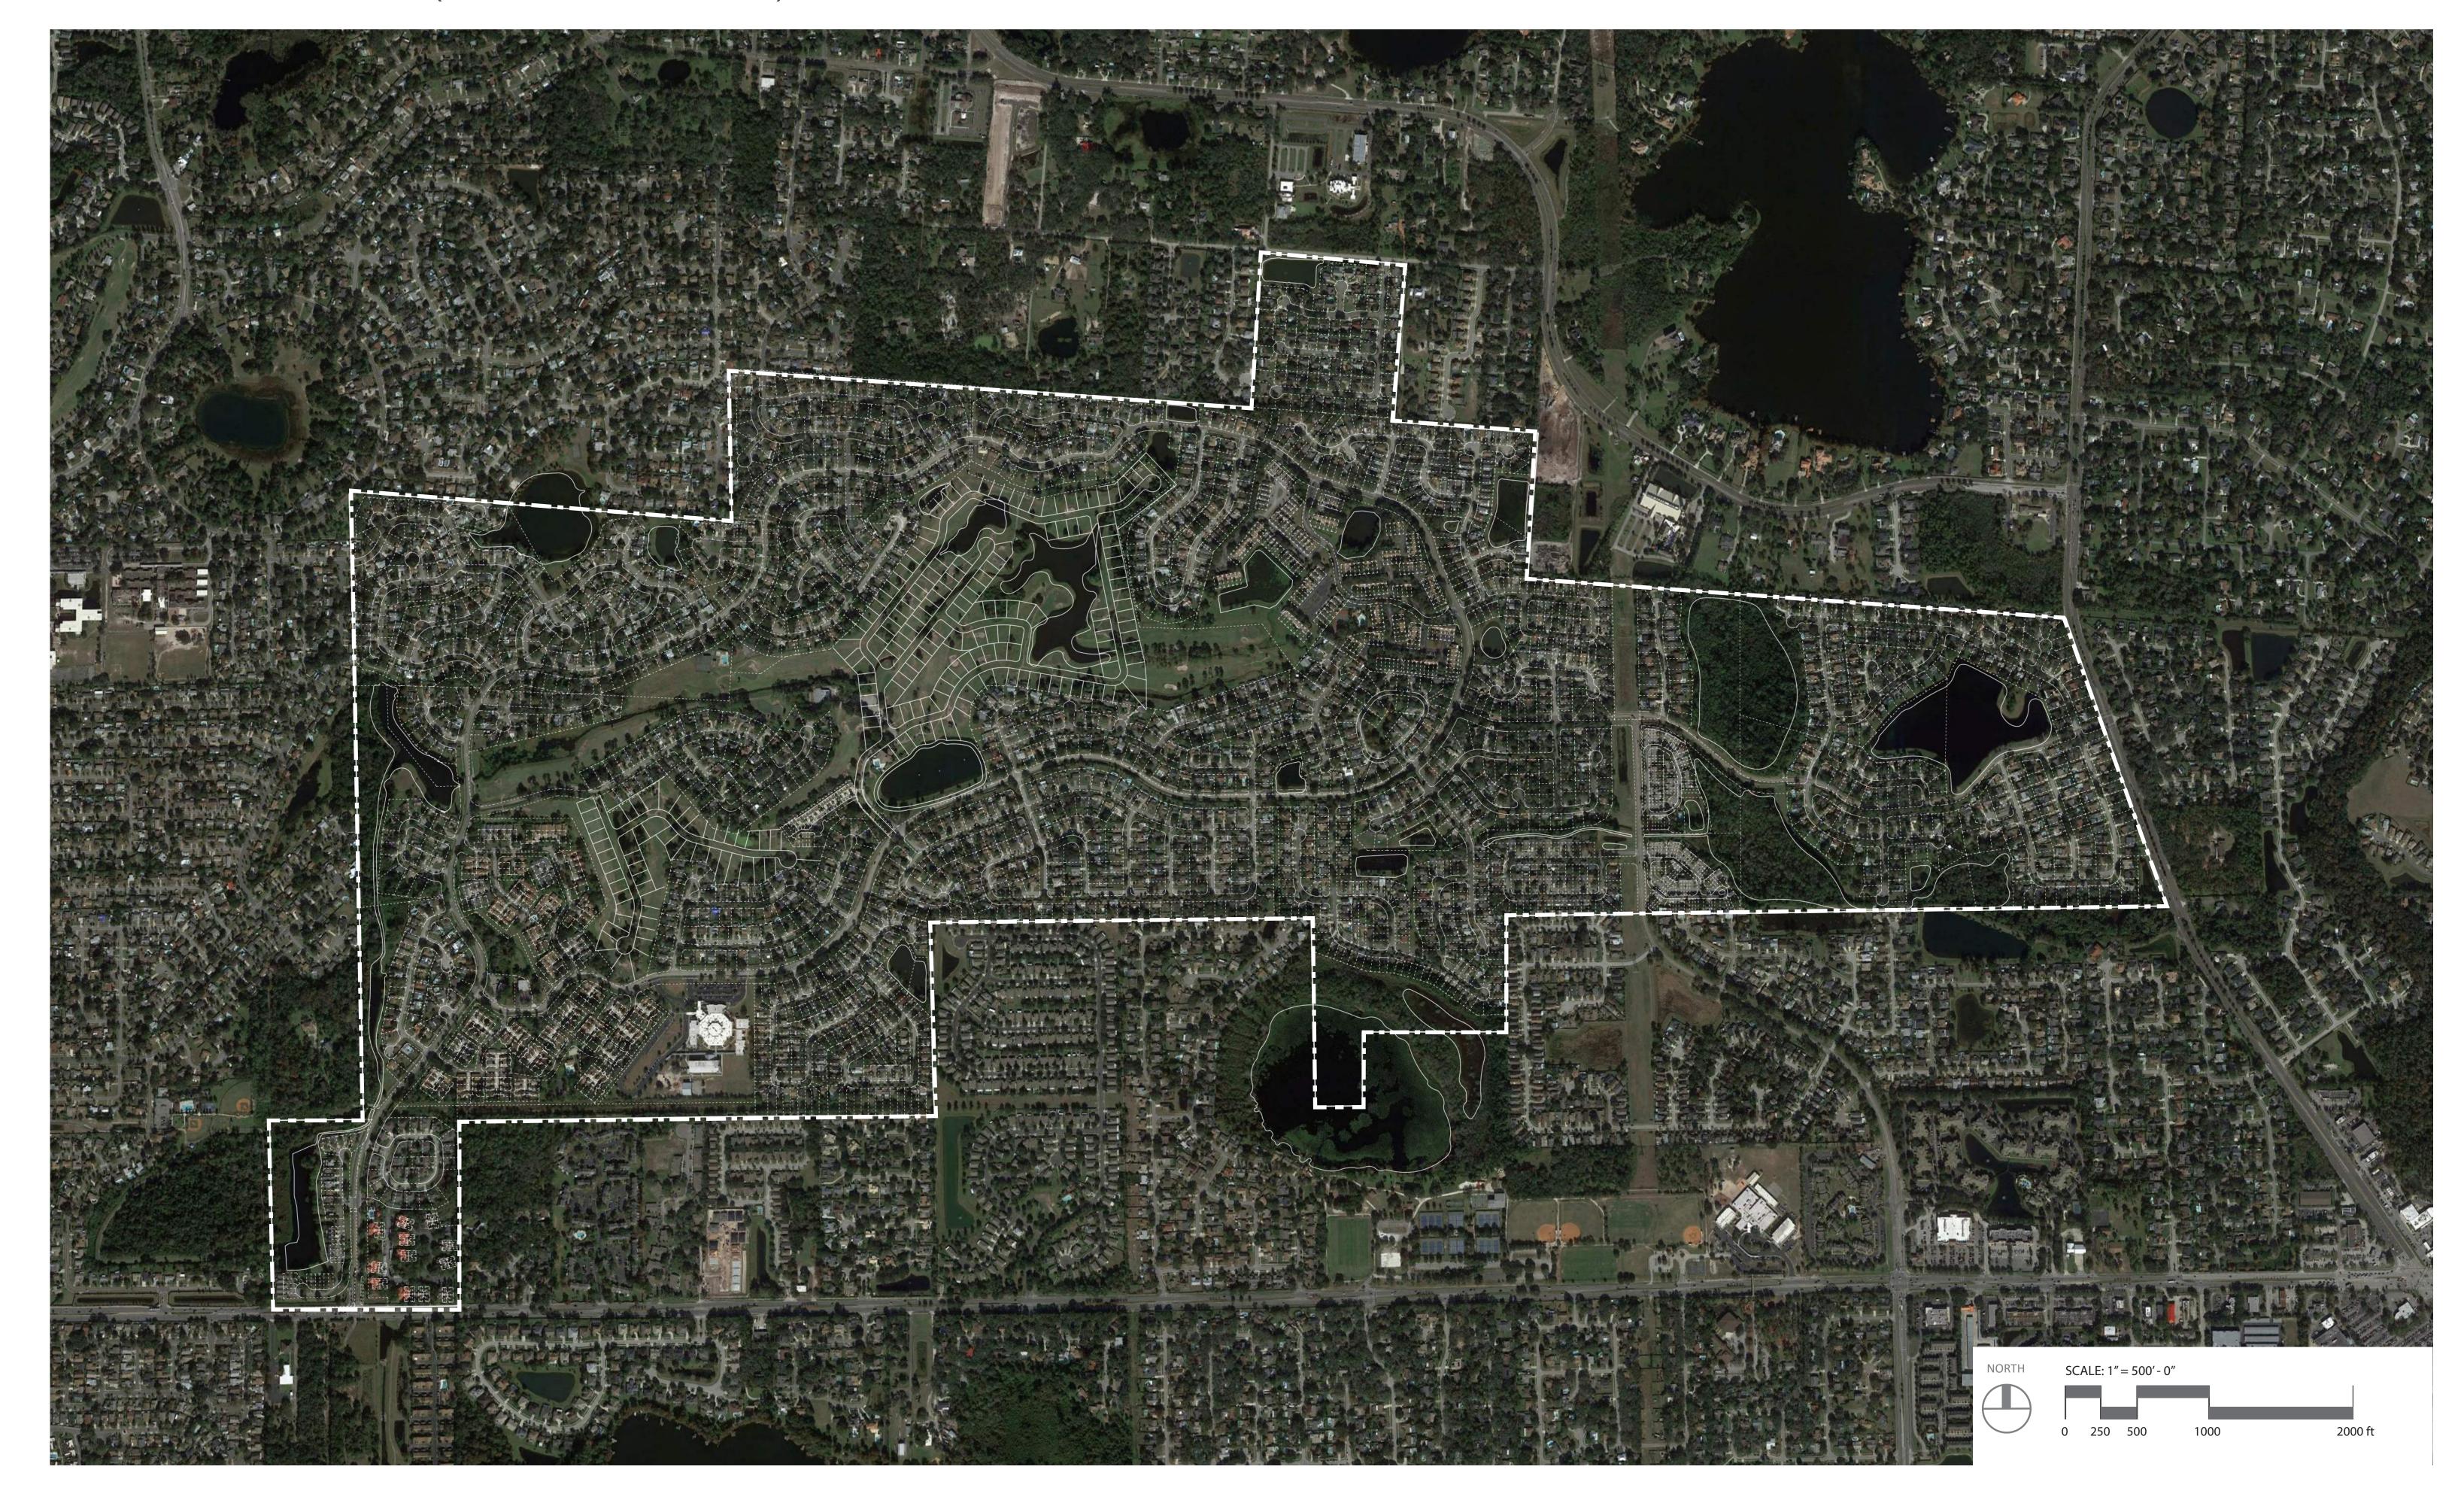

# DEER RUN GOLF COURSE

CITY OF CASSELBERRY

# PRELIMINARY CONCEPT DESIGN

NOVEMBER 20, 2019





# OVERALL EXISTING PLAN (FOR REFERENCE ONLY)





## OVERALL PLAN (EXISTING & PROPOSED CONDITIONS)





# AMENITY LOCATION PLAN (EXISTING & PROPOSED)





# EXISTING GOLF COURSE - STORMWATER TREATMENT AREAS AND PROPOSED PARK OPPORTUNITY(S)



PROPOSED PLANTING MATERIALS:



Taxodium distichum **Bald Cypress** 



Acer rubrum Red Maple



Quercus virginiana Live Oak



Sabal palmetto Sabal Palm



IMAGE OF URBAN WETLAND FROM EXISTING ONSITE PHOTOS



IMAGE OF A DRY DETENTION BASIN (TYPICAL)



Tripsacum dactyloides Fakahatchee Grass



Spartina bakeri Sand Cordgrass





### STORMWATER TREATMENT AREA AND PROPOSED PARK ENLARGMENT #1



#### STORMWATER TREATMENT AREA AND PROPOSED PARK ENLARGMENT #2





## SHARED TRAIL





- TRAIL FOR WALKING, JOGGING, DOG-WALKING AND MAINTENANCE ACCESS
- MAXIMUM REUSE OF EXISTING GOLF CART PATH (WHERE