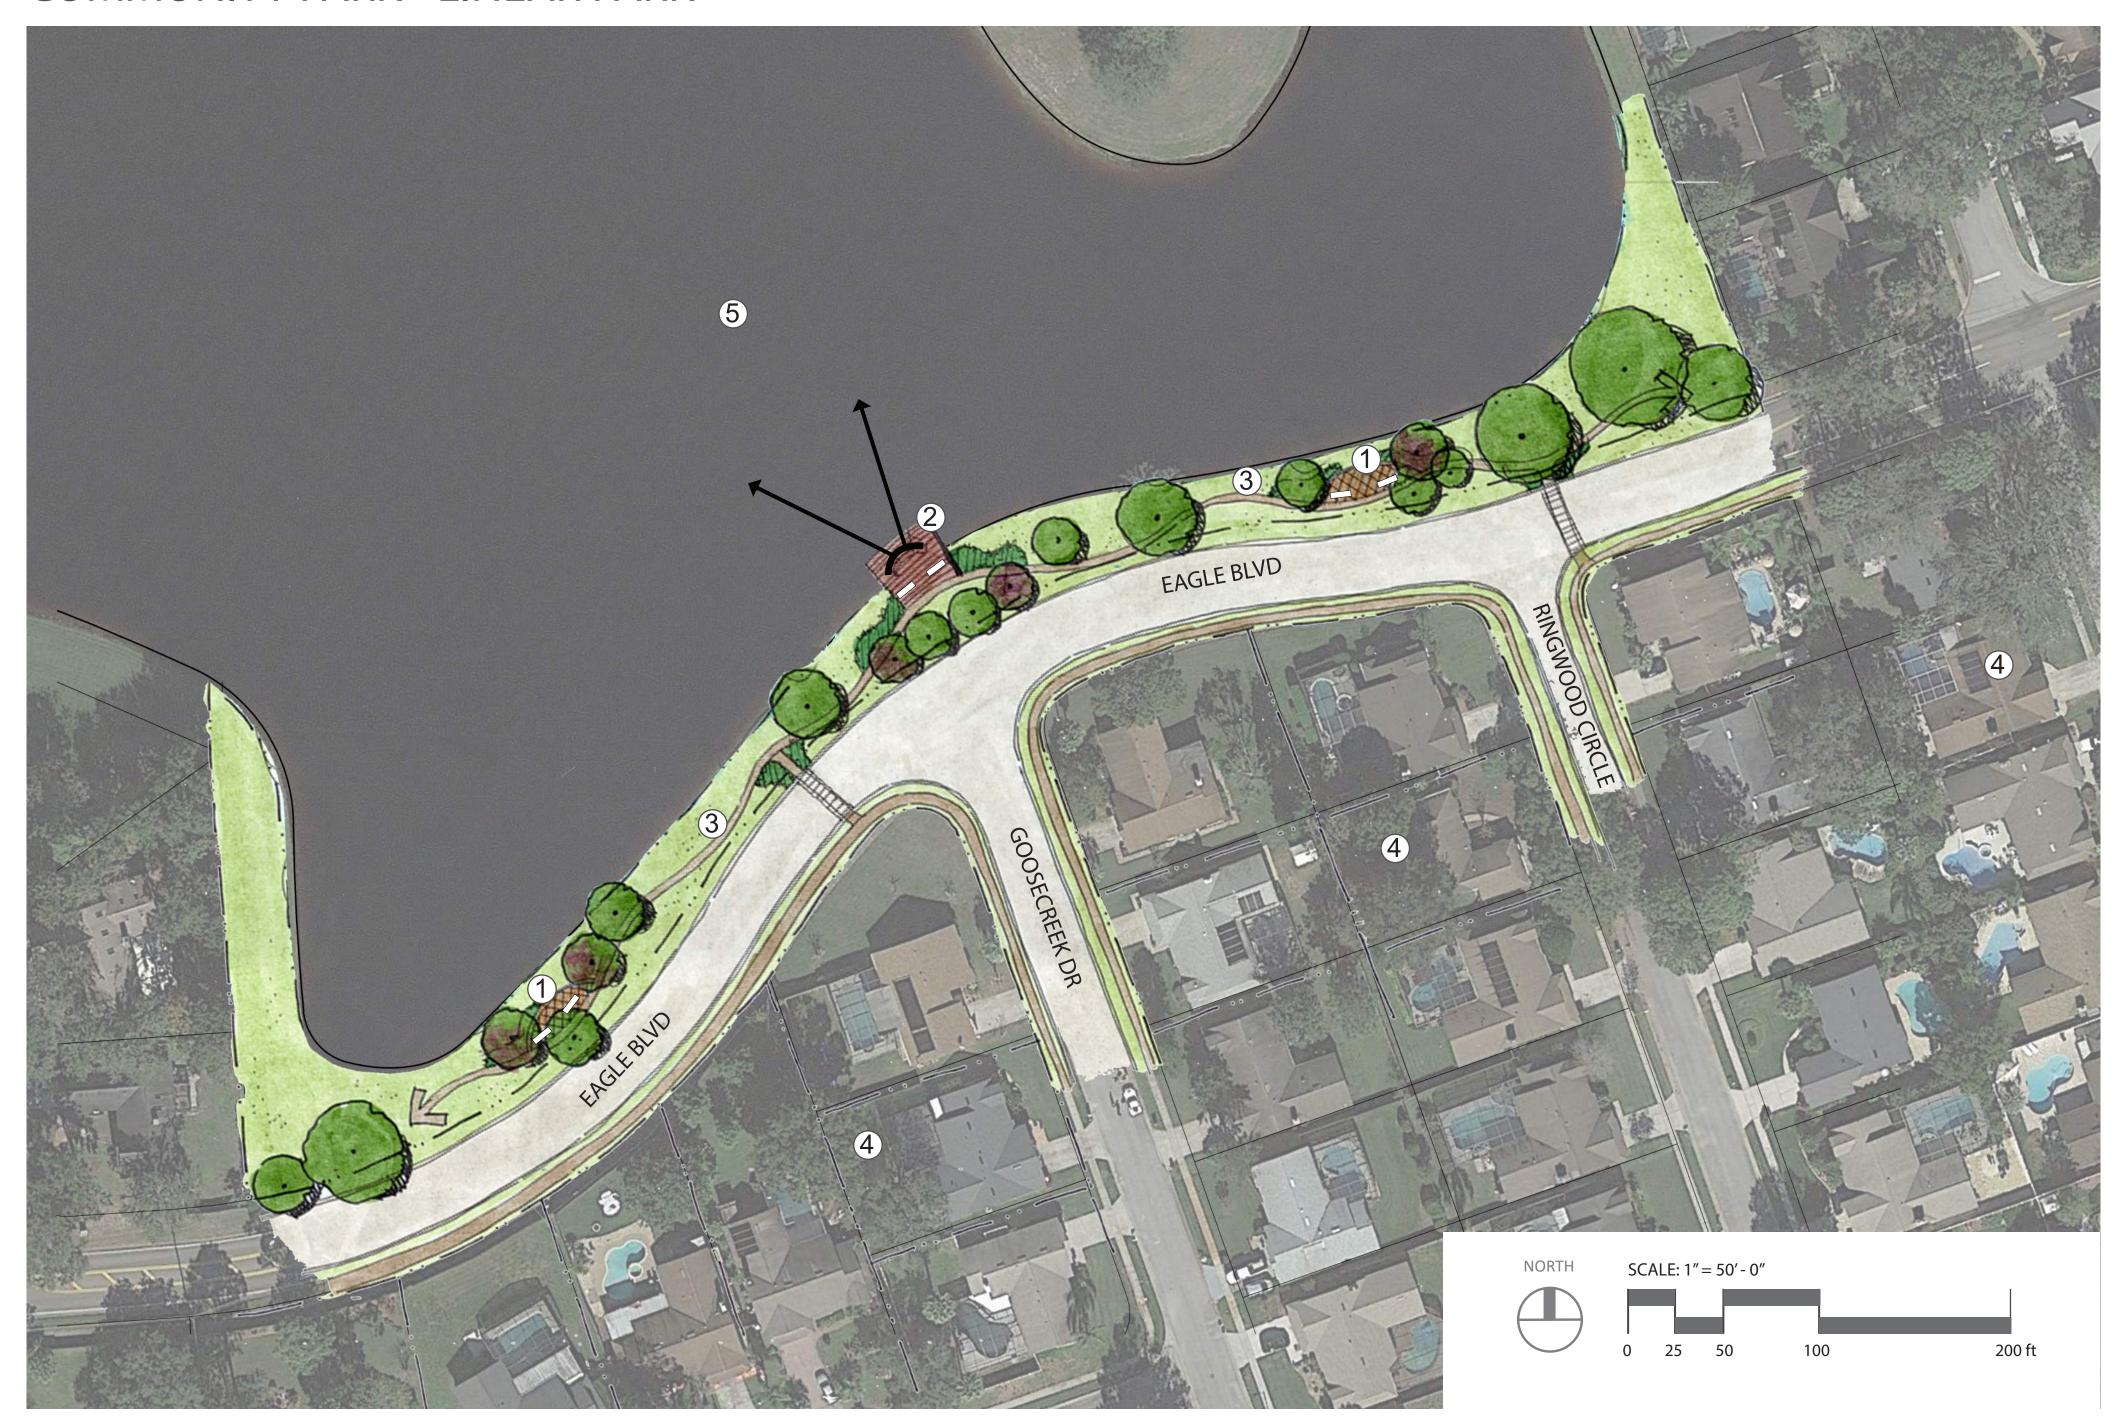

### COMMUNITY PARK - LINEAR PARK

#### LEGEND

- 1 BENCH PAD
- 2 WOOD DECK
- 3 WALKWAY
- 4 EXISTING NEIGHBORHOOD
- 5 LAKE