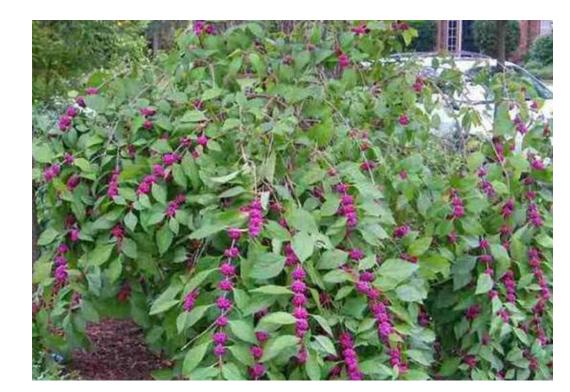

#### SHRUBS

Callicarpa americana *American beautyberry* 

Serenoa repens Saw Palmetto

Psychotria nervosa Wild Coffee

Tripsacum dactyloides Fakahatchee Grass

Zamia pumia Coontie

Muhlenbergia capillaris Muhly Grass