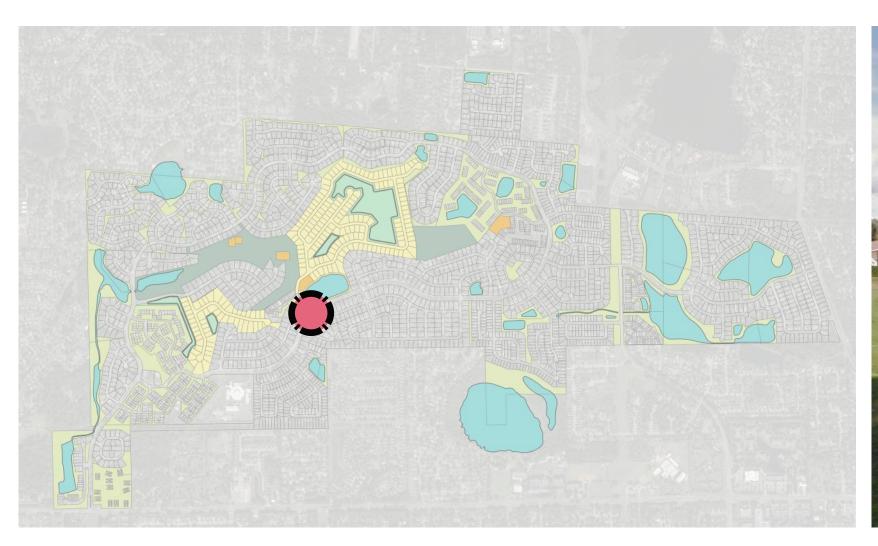

PARK OPPORTUNITY(S)



PROPOSED PLANTING MATERIALS:



Taxodium distichum **Bald Cypress** 



Acer rubrum Red Maple



Quercus virginiana Live Oak



Sabal palmetto Sabal Palm



IMAGE OF URBAN WETLAND FROM EXISTING ONSITE PHOTOS



IMAGE OF A DRY DETENTION BASIN (TYPICAL)



Tripsacum dactyloides Fakahatchee Grass



Spartina bakeri Sand Cordgrass





### STORMWATER TREATMENT AREA AND PROPOSED PARK ENLARGMENT #1



#### STORMWATER TREATMENT AREA AND PROPOSED PARK ENLARGMENT #2





## SHARED TRAIL





- TRAIL FOR WALKING, JOGGING, DOG-WALKING AND MAINTENANCE ACCESS
- MAXIMUM REUSE OF EXISTING GOLF CART PATH (WHERE POSSIBLE)
- PLANT NATIVE / DROUGHT TOLERANT PLANTS ALONG TRAIL
- MINIMIZE IRRIGATION IRRIGATE ONLY SLECTED LOCATIONS / AREAS.









### COMMUNITY PARK - ENTRANCE













#### LEGEND

- 1 BENCH PAD
- 2 PLAYGROUND
- 3 WALKWAY
- 4 PAVILION
- 5 EXISTING ENTRANCE SIGNAGE
- 6 EXISTING NEIGHBORHOOD
- 7 EXISTING PARKING (IMPROVED)





### COMMUNITY PARK - PLAYGROUND











#### LEGEND

- 1 PLAYGROUND
- 2 WALKWAY
- 3 SHADE PAVILION
- 4 EXISTING NEIGHBORHOOD
- 5 DECORATIVE FENCE
- 6 EXISTING TREE TO REMOVE







### COMMUNITY PARK - LINEAR PARK













#### LEGEND

- 1 BENCH PAD
- 2 WOOD DECK
- 3 WALKWAY
- 4 EXISTING NEIGHBORHOOD
- 5 LAKE



## POCKET PARK - OPTIONS















OPTION B



#### NATIVE PLANT PALLETTE

#### (NO IRRIGATION REQUIRED AFTER ESTABLISHMENT OF THE PLANTS)

#### **TREES**







Sabal palmetto
Sabal Palm



Taxodium distichum Bald Cypress



Magnolia grandiflora Southern Magnolia



Pinus elliottii Slash Pine



Acer rubrum