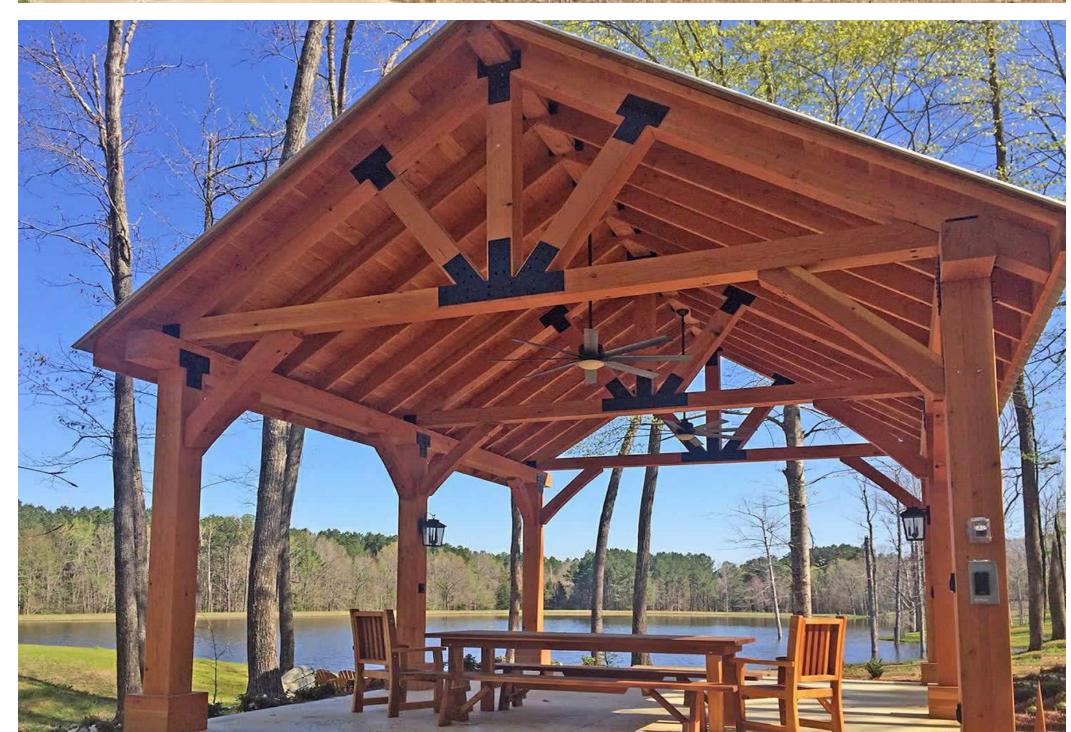

### COMMUNITY PARK - ENTRANCE

#### LEGEND

- 1 BENCH PAD
- 2 PLAYGROUND
- 3 WALKWAY
- 4 PAVILION
- 5 EXISTING ENTRANCE SIGNAGE
- 6 EXISTING NEIGHBORHOOD
- 7 EXISTING PARKING (IMPROVED)