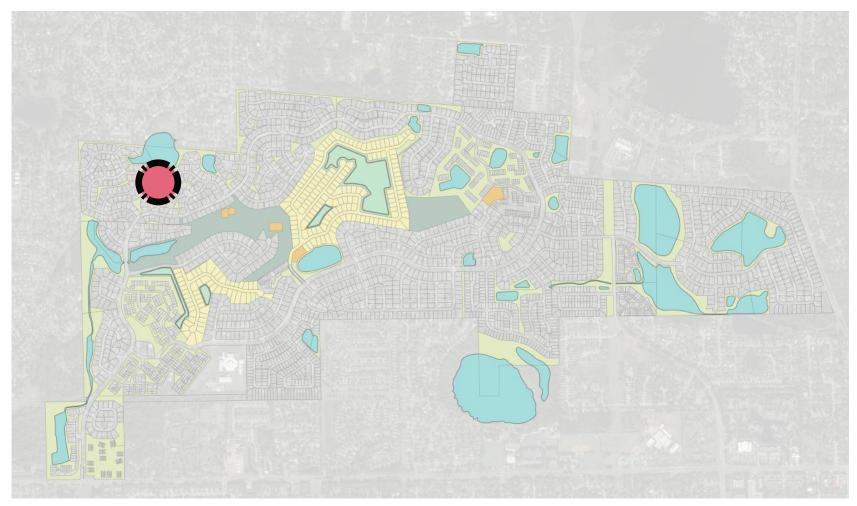

# OVERALL EXISTING PLAN (FOR REFERENCE ONLY)

## OVERALL PLAN (EXISTING & PROPOSED CONDITIONS)

# AMENITY LOCATION PLAN (EXISTING & PROPOSED)

# EXISTING GOLF COURSE - STORMWATER TREATMENT AREAS AND PROPOSED PARK OPPORTUNITY(S)

PROPOSED PLANTING MATERIALS:

Taxodium distichum **Bald Cypress** 

Acer rubrum Red Maple

Quercus virginiana Live Oak

Sabal palmetto Sabal Palm