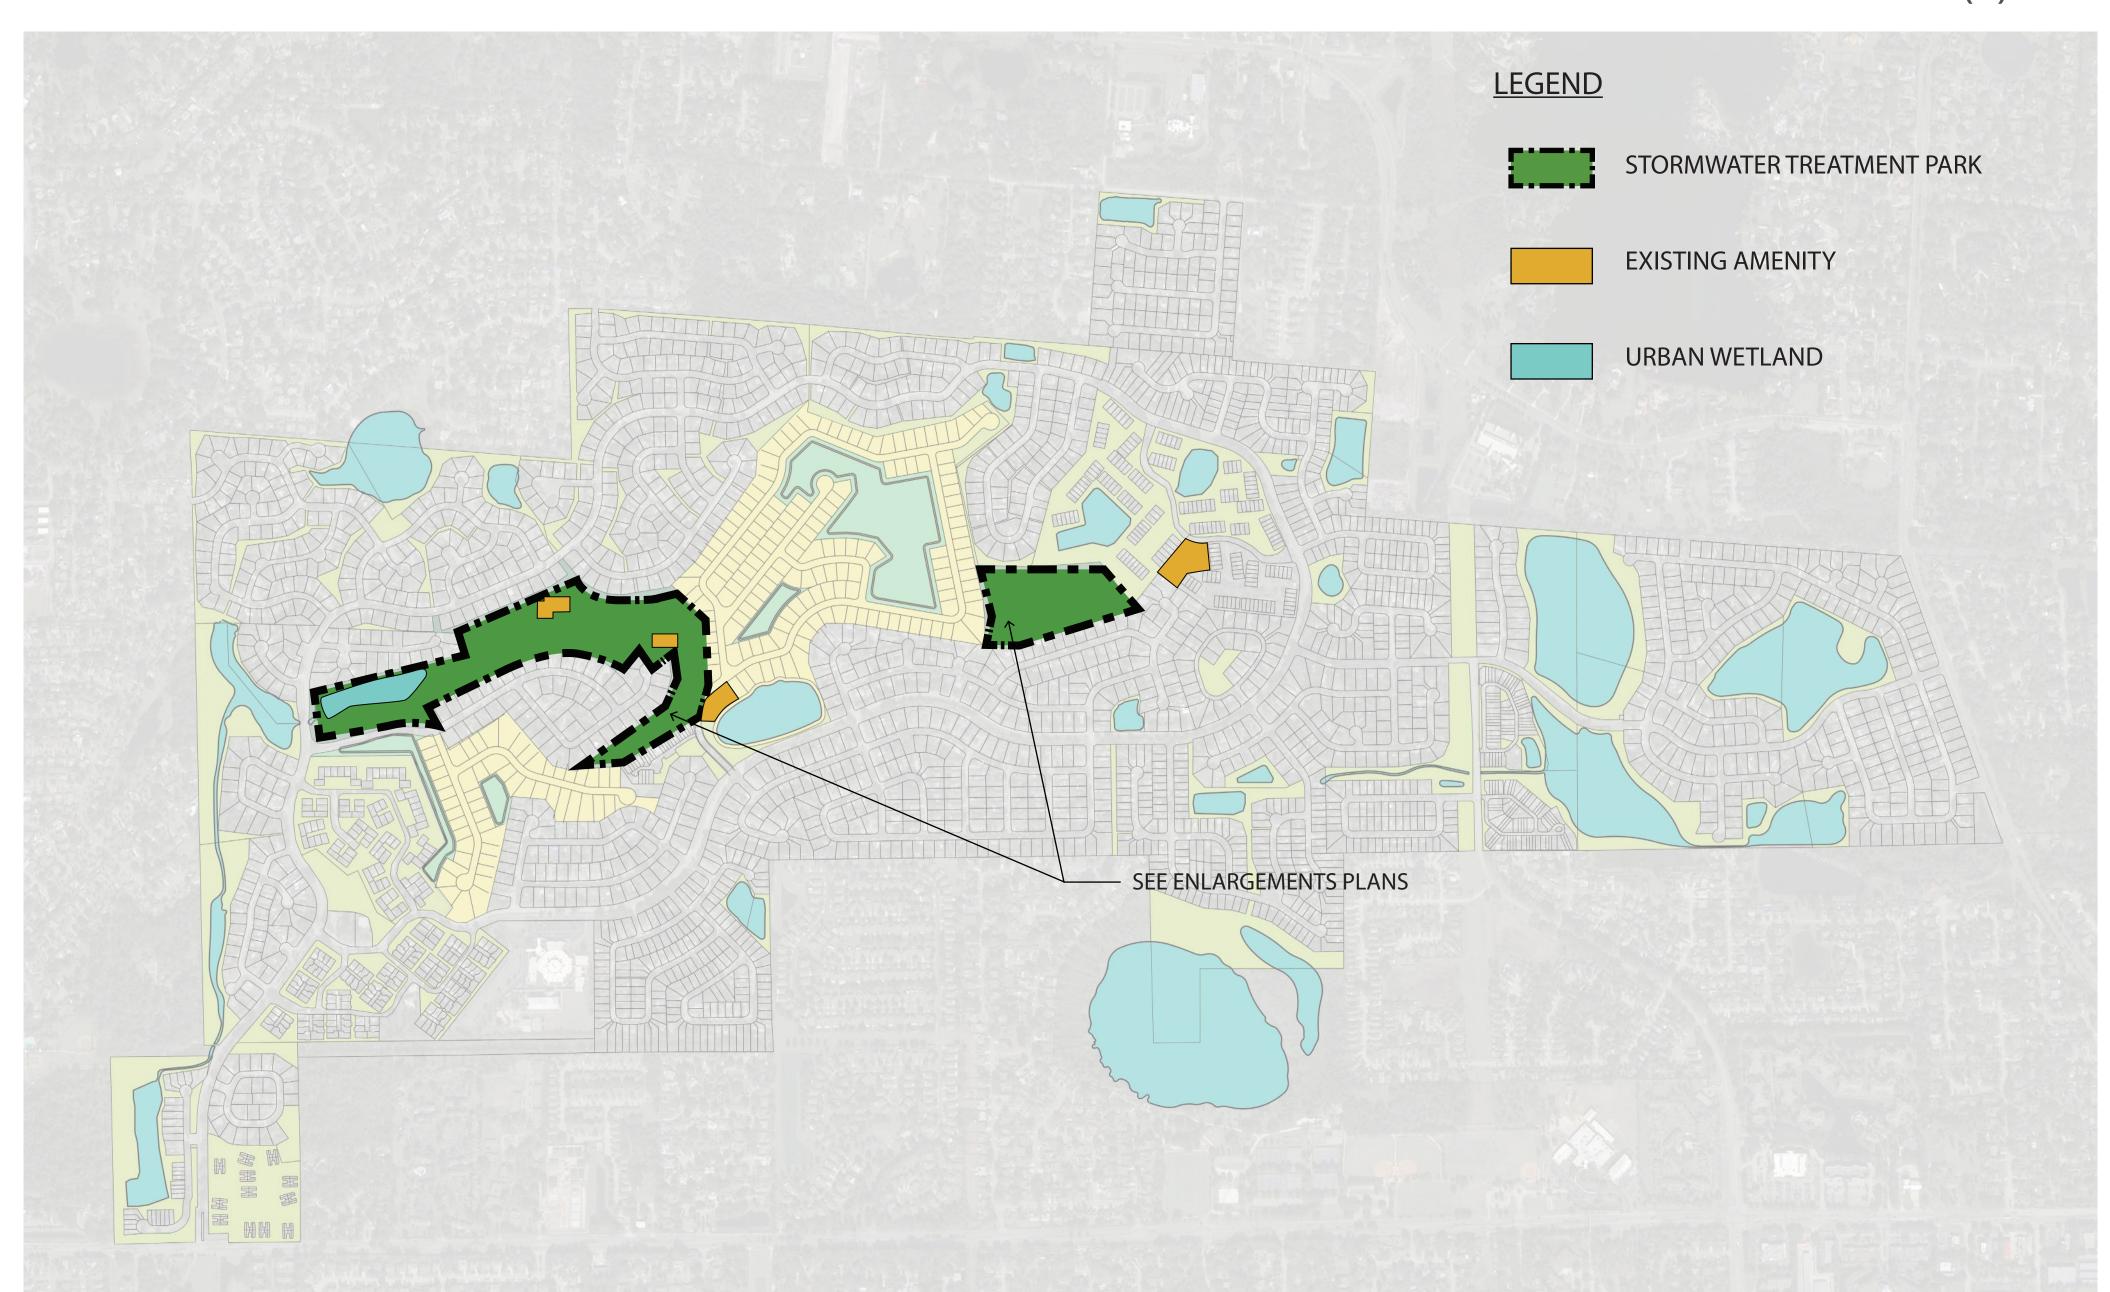

# EXISTING GOLF COURSE - STORMWATER TREATMENT AREAS AND PROPOSED PARK OPPORTUNITY(S)

PROPOSED PLANTING MATERIALS:

Taxodium distichum **Bald Cypress** 

Acer rubrum Red Maple

Quercus virginiana Live Oak

Sabal palmetto Sabal Palm

IMAGE OF URBAN WETLAND FROM EXISTING ONSITE PHOTOS

IMAGE OF A DRY DETENTION BASIN (TYPICAL)

Tripsacum dactyloides Fakahatchee Grass

Spartina bakeri Sand Cordgrass