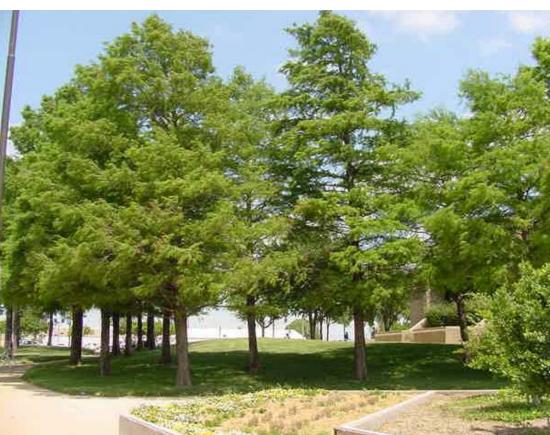

# EXISTING GOLF COURSE - STORMWATER TREATMENT AREAS AND PROPOSED PARK OPPORTUNITY(S)

PROPOSED PLANTING MATERIALS:

Taxodium distichum **Bald Cypress** 

Acer rubrum Red Maple

Quercus virginiana Live Oak

Sabal palmetto Sabal Palm

#### **TREES**

Sabal palmetto
Sabal Palm

Taxodium distichum Bald Cypress

Magnolia grandiflora Southern Magnolia

Pinus elliottii Slash Pine

Acer rubrum *Red Maple* 

Juniperus virginiana Eastern Red Cedar