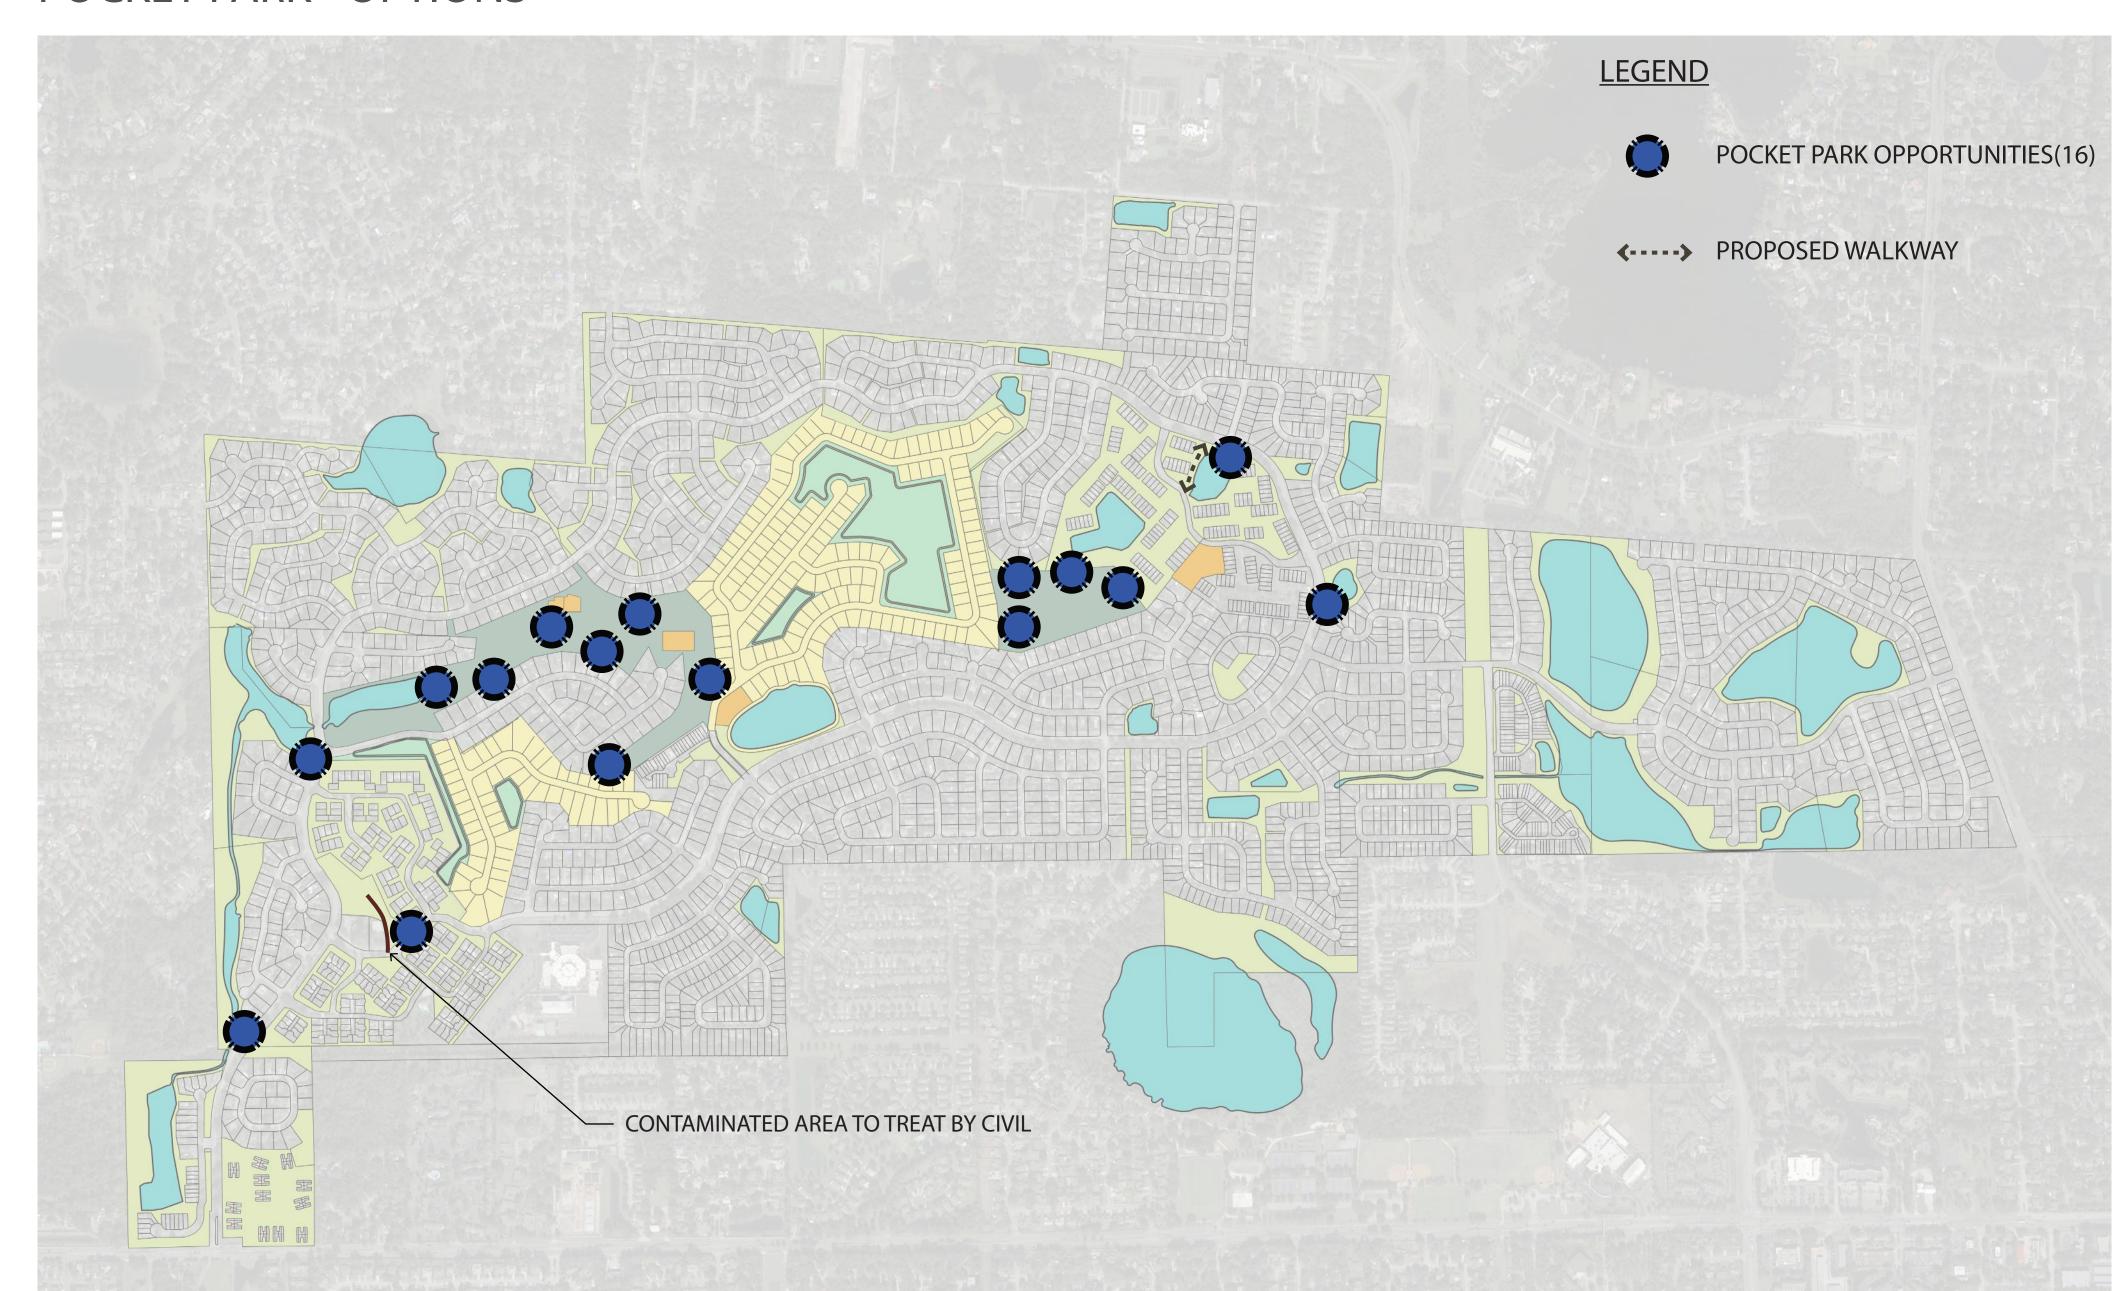

- TRAIL FOR WALKING, JOGGING, DOG-WALKING AND MAINTENANCE ACCESS
- MAXIMUM REUSE OF EXISTING GOLF CART PATH (WHERE POSSIBLE)
- PLANT NATIVE / DROUGHT TOLERANT PLANTS ALONG TRAIL
- MINIMIZE IRRIGATION IRRIGATE ONLY SLECTED LOCATIONS / AREAS.









### COMMUNITY PARK - ENTRANCE













#### LEGEND

- 1 BENCH PAD
- 2 PLAYGROUND
- 3 WALKWAY
- 4 PAVILION
- 5 EXISTING ENTRANCE SIGNAGE
- 6 EXISTING NEIGHBORHOOD
- 7 EXISTING PARKING (IMPROVED)





### COMMUNITY PARK - PLAYGROUND











#### LEGEND

- 1 PLAYGROUND
- 2 WALKWAY
- 3 SHADE PAVILION
- 4 EXISTING NEIGHBORHOOD
- 5 DECORATIVE FENCE
- 6 EXISTING TREE TO REMOVE







### COMMUNITY PARK - LINEAR PARK













#### LEGEND

- 1 BENCH PAD
- 2 WOOD DECK
- 3 WALKWAY
- 4 EXISTING NEIGHBORHOOD
- 5 LAKE



## POCKET PARK - OPTIONS















OPTION B



#### NATIVE PLANT PALLETTE

#### (NO IRRIGATION REQUIRED AFTER ESTABLISHMENT OF THE PLANTS)

#### **TREES**







Sabal palmetto
Sabal Palm



Taxodium distichum Bald Cypress



Magnolia grandiflora Southern Magnolia



Pinus elliottii Slash Pine



Acer rubrum *Red Maple* 



Juniperus virginiana Eastern Red Cedar

#### SHRUBS



Callicarpa americana *American beautyberry* 



Serenoa repens Saw Palmetto



Psychotria nervosa Wild Coffee



Tripsacum dactyloides Fakahatchee Grass



Zamia pumia Coontie



Muhlenbergia capillaris Muhly Grass



Illicium parviflorum *Yelloe Anise* 



Ilex vomitoria 'Schellings Dwarf'
Dwarf Yaupon Holly



Viburnum obovatum 'Walters' Walter's Viburnum



Hamelia patens Firebush



Nephrolepis exaltata *Boston Fern* 



Rhododendro