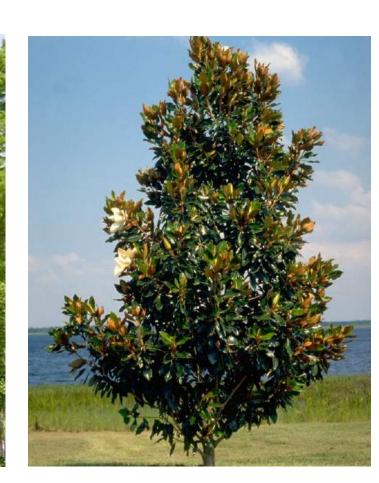

#### **TREES**

Sabal palmetto
Sabal Palm

Taxodium distichum Bald Cypress

Magnolia grandiflora Southern Magnolia

Pinus elliottii Slash Pine

Acer rubrum *Red Maple* 

Juniperus virginiana Eastern Red Cedar