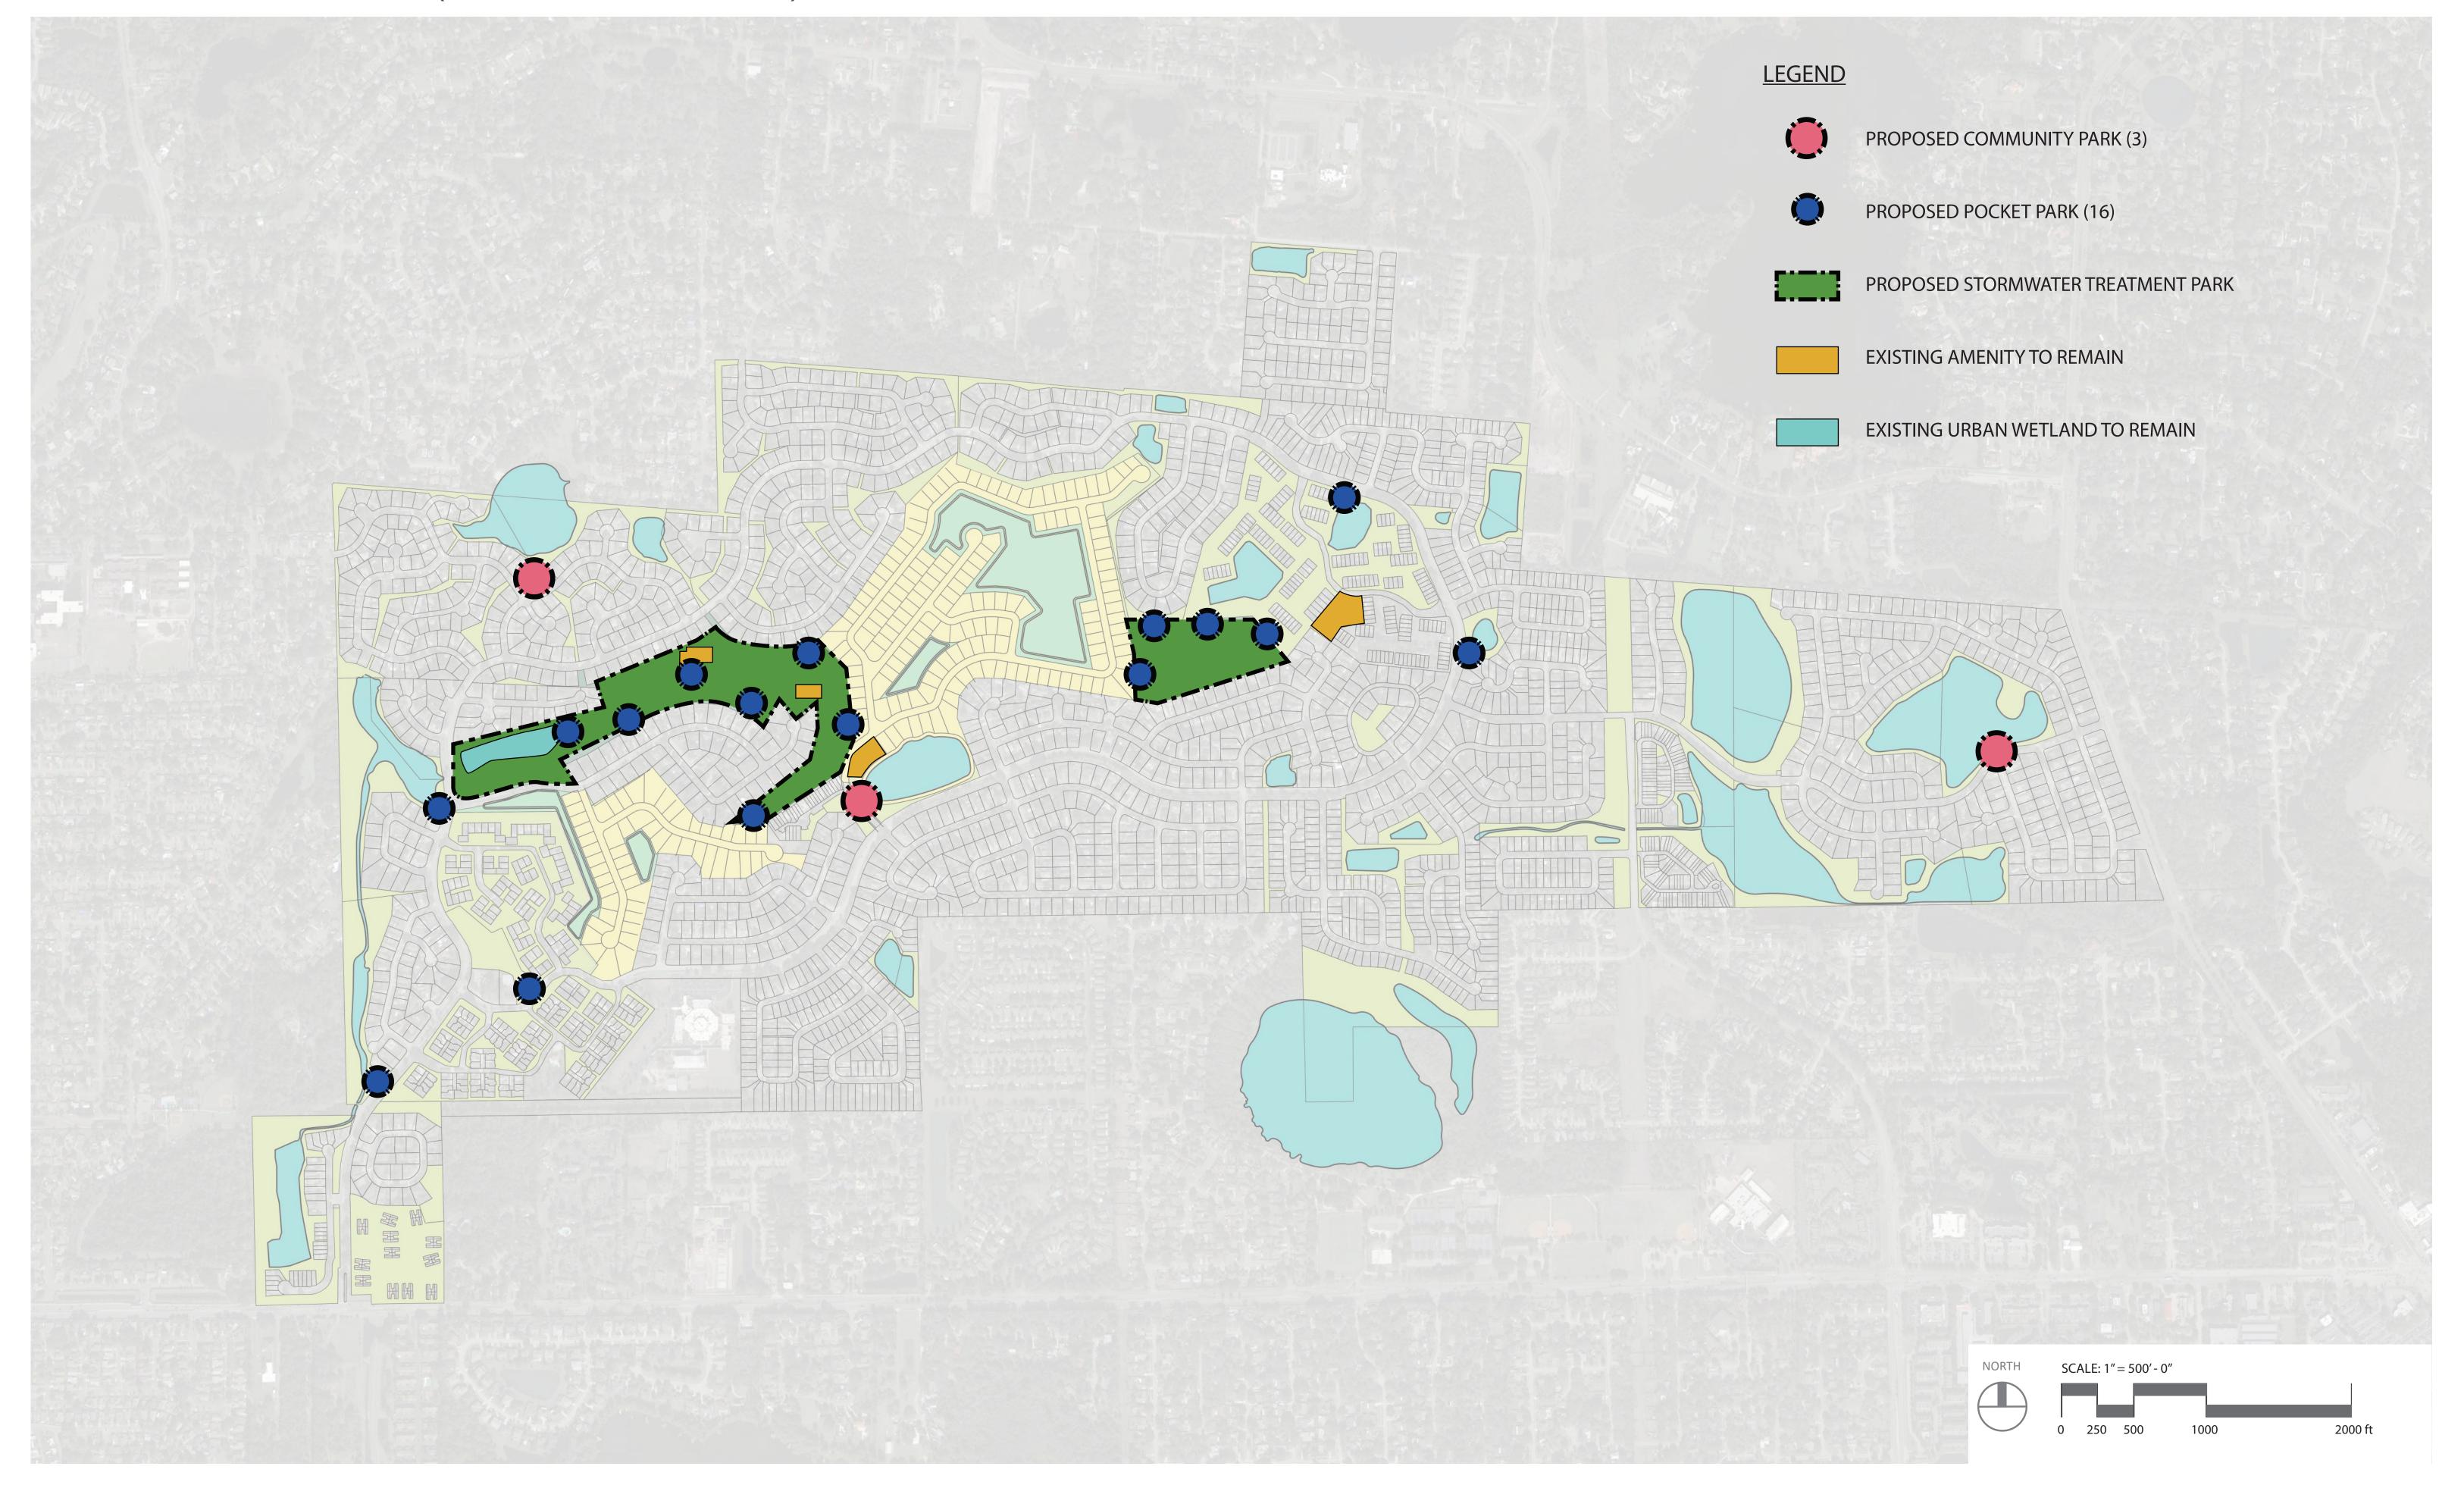

# DEER RUN GOLF COURSE

CITY OF CASSELBERRY

# PRELIMINARY CONCEPT DESIGN

NOVEMBER 20, 2019





# OVERALL EXISTING PLAN (FOR REFERENCE ONLY)





## OVERALL PLAN (EXISTING & PROPOSED CONDITIONS)





# AMENITY LOCATION PLAN (EXISTING & PROPOSED)





# EXISTING GOLF COURSE - STORMWATER TREATMENT AREAS AND PROPOSED PARK OPPORTUNITY(S)



PROPOSED PLANTING MATERIALS:



Taxodium distichum **Bald Cypress** 



Acer rubrum Red Maple



Quercus virginiana Live Oak



Sabal palmetto Sabal Palm



IMAGE OF URBAN WETLAND FROM EXISTING ONSITE PHOTOS



IMAGE OF A DRY DETENTION BASIN (TYPICAL)



Tripsacum dactyloides Fakahatchee Grass



Spartina bakeri Sand Cordgrass





### STORMWATER TREATMENT AREA AND PROPOSED PARK ENLARGMENT #1



#### STORMWATER TREATMENT AREA AND PROPOSED PARK ENLARGMENT #2





## SHARED TRAIL





- TRAIL FOR WALKING, JOGGING, DOG-WALKING AND MAINTENANCE ACCESS
- MAXIMUM REUSE OF EXISTING GOLF CART PATH (WHERE POSSIBLE)
- PLANT NATIVE / DROUGHT TOLERANT PLANTS ALONG TRAIL
- MINIMIZE IRRIGATION IRRIGATE ONLY SLECTE