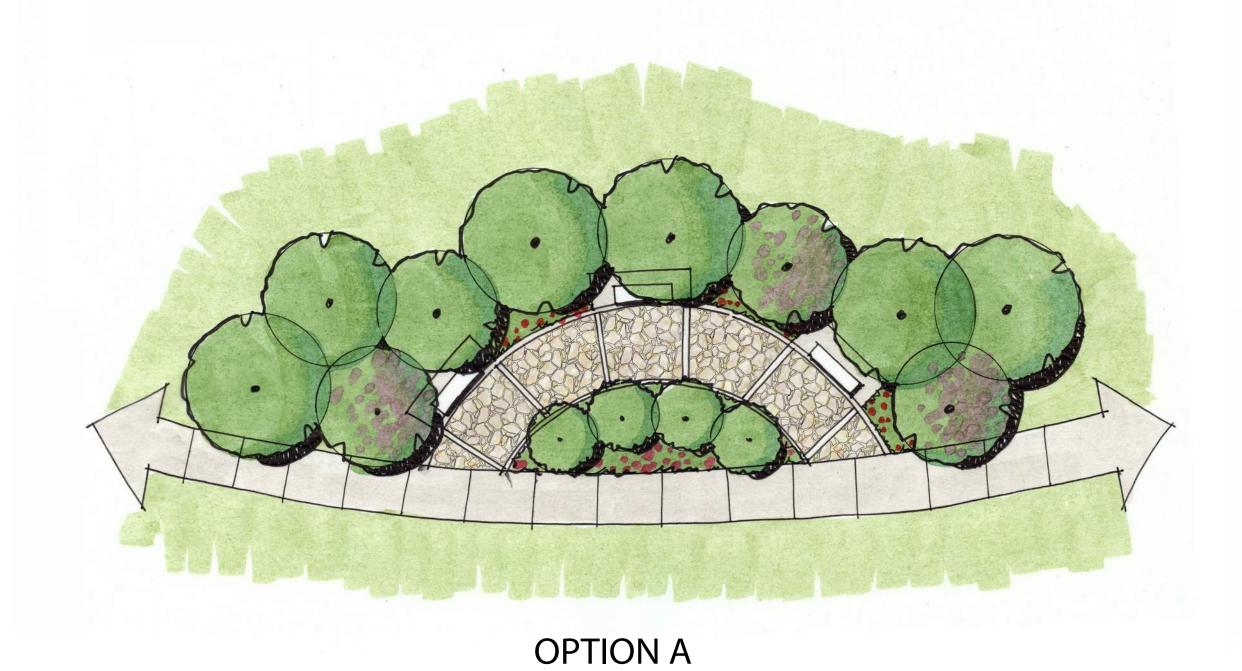

FOR WALKING, JOGGING, DOG-WALKING AND MAINTENANCE ACCESS
- MAXIMUM REUSE OF EXISTING GOLF CART PATH (WHERE POSSIBLE)
- PLANT NATIVE / DROUGHT TOLERANT PLANTS ALONG TRAIL
- MINIMIZE IRRIGATION IRRIGATE ONLY SLECTED LOCATIONS / AREAS.









### COMMUNITY PARK - ENTRANCE













#### LEGEND

- 1 BENCH PAD
- 2 PLAYGROUND
- 3 WALKWAY
- 4 PAVILION
- 5 EXISTING ENTRANCE SIGNAGE
- 6 EXISTING NEIGHBORHOOD
- 7 EXISTING PARKING (IMPROVED)





### COMMUNITY PARK - PLAYGROUND











#### LEGEND

- 1 PLAYGROUND
- 2 WALKWAY
- 3 SHADE PAVILION
- 4 EXISTING NEIGHBORHOOD
- 5 DECORATIVE FENCE
- 6 EXISTING TREE TO REMOVE







### COMMUNITY PARK - LINEAR PARK













#### LEGEND

- 1 BENCH PAD
- 2 WOOD DECK
- 3 WALKWAY
- 4 EXISTING NEIGHBORHOOD
- 5 LAKE



## POCKET PARK - OPTIONS















OPTION B



#### NATIVE PLANT PALLETTE

#### (NO IRRIGATION REQUIRED AFTER ESTABLISHMENT OF THE PLANTS)

#### **TREES**







Sabal palmetto
Sabal Palm



Taxodium distichum Bald Cypress



Magnolia grandiflora Southern Magnolia



Pinus elliottii Slash Pine



Acer rubrum *Red Maple* 



Juniperus virginiana Eastern Red Cedar

#### SHRUBS



Callicarpa americana *American beautyberry* 



Serenoa repens Saw Palmetto



Psychotria nervosa Wild Coffee



Tripsacum dactyloides Fakahatchee Grass



Zamia pumia Coontie



Muhlenbergia capillaris Muhly Grass



Illicium parviflorum *Yelloe Anise* 



Ilex vomitoria 'Schellings Dwarf'
Dwarf Yaupon Holly



Viburnum obovatum 'Walters' Walter's Viburnum



Hamelia patens Firebush



Nephrolepis exaltata *Boston Fern* 



Rhododendron 'South