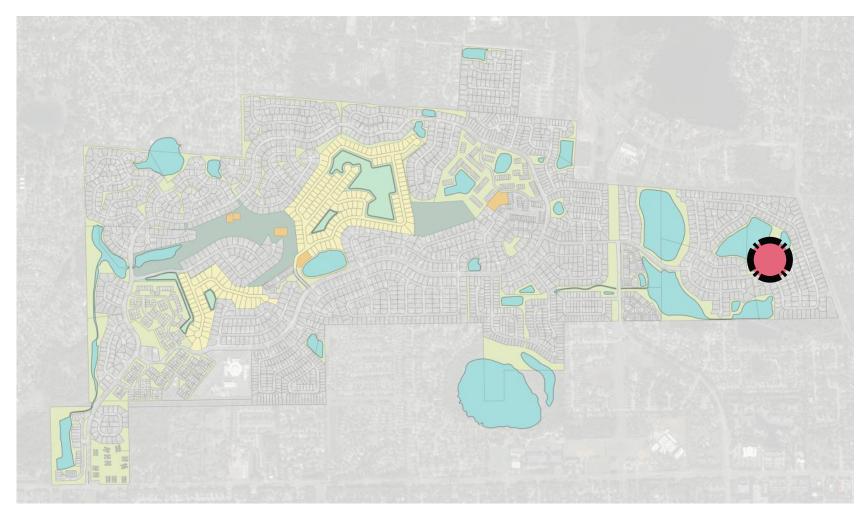

PROPOSED PARK ENLARGMENT #1



#### STORMWATER TREATMENT AREA AND PROPOSED PARK ENLARGMENT #2





## SHARED TRAIL





- TRAIL FOR WALKING, JOGGING, DOG-WALKING AND MAINTENANCE ACCESS
- MAXIMUM REUSE OF EXISTING GOLF CART PATH (WHERE POSSIBLE)
- PLANT NATIVE / DROUGHT TOLERANT PLANTS ALONG TRAIL
- MINIMIZE IRRIGATION IRRIGATE ONLY SLECTED LOCATIONS / AREAS.









### COMMUNITY PARK - ENTRANCE













#### LEGEND

- 1 BENCH PAD
- 2 PLAYGROUND
- 3 WALKWAY
- 4 PAVILION
- 5 EXISTING ENTRANCE SIGNAGE
- 6 EXISTING NEIGHBORHOOD
- 7 EXISTING PARKING (IMPROVED)





### COMMUNITY PARK - PLAYGROUND











#### LEGEND

- 1 PLAYGROUND
- 2 WALKWAY
- 3 SHADE PAVILION
- 4 EXISTING NEIGHBORHOOD
- 5 DECORATIVE FENCE
- 6 EXISTING TREE TO REMOVE







### COMMUNITY PARK - LINEAR PARK













#### LEGEND

- 1 BENCH PAD
- 2 WOOD DECK
- 3 WALKWAY
- 4 EXISTING NEIGHBORHOOD
- 5 LAKE



## POCKET PARK - OPTIONS















OPTION B



#### NATIVE PLANT PALLETTE

#### (NO IRRIGATION REQUIRED AFTER ESTABLISHMENT OF THE PLANTS)

#### **TREES**







Sabal palmetto
Sabal Palm



Taxodium distichum Bald Cypress



Magnolia grandiflora Southern Magnolia



Pinus elliottii Slash Pine



Acer rubrum *Red Maple* 



Juniperus virginiana Eastern Red Cedar

#### SHRUBS



Callicarpa americana *American beautyberry* 



Serenoa repens Saw Palmetto



Psychotria nervosa Wild Coffee



Tripsacum dactyloides Fakahatchee Grass



Zamia pumia Coontie



Muhlenbergia capillaris Muhly Grass



Illicium parviflorum *Yelloe Anise* 



Ilex vomitoria 'Schellings Dwarf'
Dwarf Yaupon Holly



Vibur