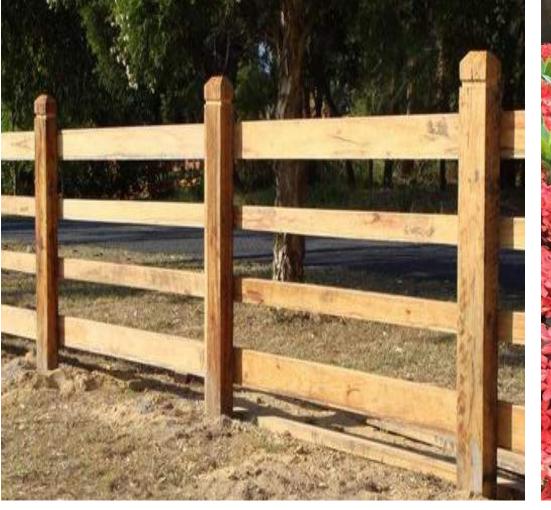

#### LEGEND

- 1 PLAYGROUND
- 2 WALKWAY
- 3 SHADE PAVILION
- 4 EXISTING NEIGHBORHOOD
- 5 DECORATIVE FENCE
- 6 EXISTING TREE TO REMOVE