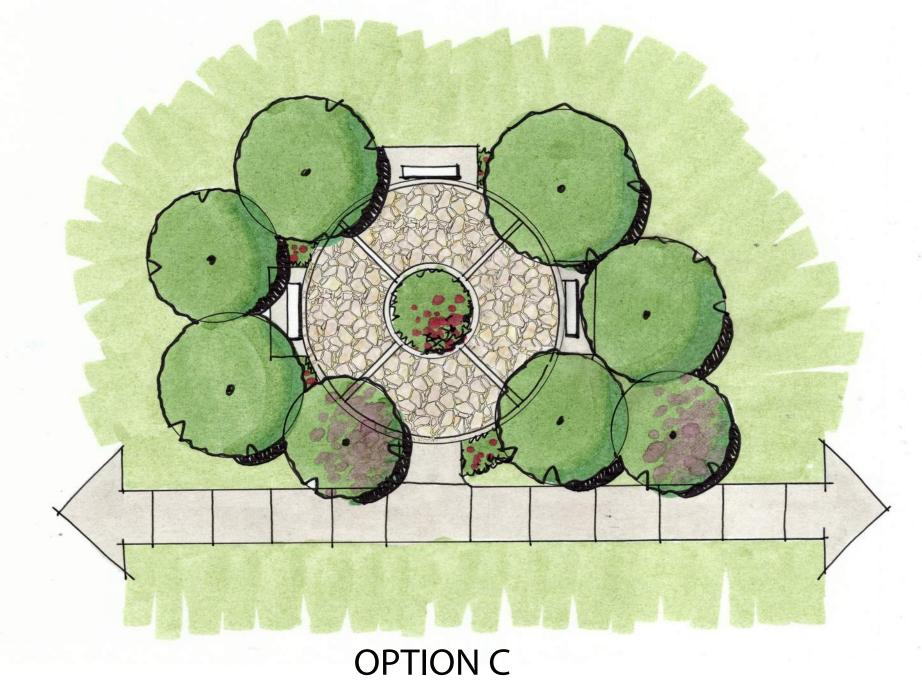

WALKING, JOGGING, DOG-WALKING AND MAINTENANCE ACCESS
- MAXIMUM REUSE OF EXISTING GOLF CART PATH (WHERE POSSIBLE)
- PLANT NATIVE / DROUGHT TOLERANT PLANTS ALONG TRAIL
- MINIMIZE IRRIGATION IRRIGATE ONLY SLECTED LOCATIONS / AREAS.









### COMMUNITY PARK - ENTRANCE













#### LEGEND

- 1 BENCH PAD
- 2 PLAYGROUND
- 3 WALKWAY
- 4 PAVILION
- 5 EXISTING ENTRANCE SIGNAGE
- 6 EXISTING NEIGHBORHOOD
- 7 EXISTING PARKING (IMPROVED)





### COMMUNITY PARK - PLAYGROUND











#### LEGEND

- 1 PLAYGROUND
- 2 WALKWAY
- 3 SHADE PAVILION
- 4 EXISTING NEIGHBORHOOD
- 5 DECORATIVE FENCE
- 6 EXISTING TREE TO REMOVE







### COMMUNITY PARK - LINEAR PARK













#### LEGEND

- 1 BENCH PAD
- 2 WOOD DECK
- 3 WALKWAY
- 4 EXISTING NEIGHBORHOOD
- 5 LAKE



## POCKET PARK - OPTIONS















OPTION B



#### NATIVE PLANT PALLETTE

#### (NO IRRIGATION REQUIRED AFTER ESTABLISHMENT OF THE PLANTS)

#### **TREES**







Sabal palmetto
Sabal Palm



Taxodium distichum Bald Cypress



Magnolia grandiflora Southern Magnolia



Pinus elliottii Slash Pine



Acer rubrum *Red Maple* 



Juniperus virginiana Eastern Red Cedar

#### SHRUBS



Callicarpa americana *American beautyberry* 



Serenoa repens Saw Palmetto



Psychotria nervosa Wild Coffee



Tripsacum dactyloides Fakahatchee Grass



Zamia pumia Coontie



Muhlenbergia capillaris Muhly Grass



Illicium parviflorum *Yelloe Anise* 



Ilex vomitoria 'Schellings Dwarf'
Dwarf Yaupon Holly



Viburnum obovatum 'Walters' Walter's Viburnum



Hamelia patens Firebush



Nephrolepis exaltata *Boston Fern* 



Rhododendron 'Southern