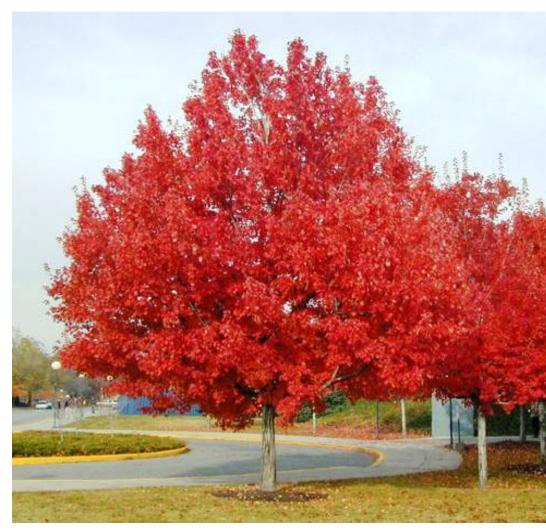

# EXISTING GOLF COURSE - STORMWATER TREATMENT AREAS AND PROPOSED PARK OPPORTUNITY(S)

PROPOSED PLANTING MATERIALS:

Taxodium distichum **Bald Cypress** 

Acer rubrum Red Maple

Quercus virginiana Live Oak

Sabal palmetto Sabal Palm