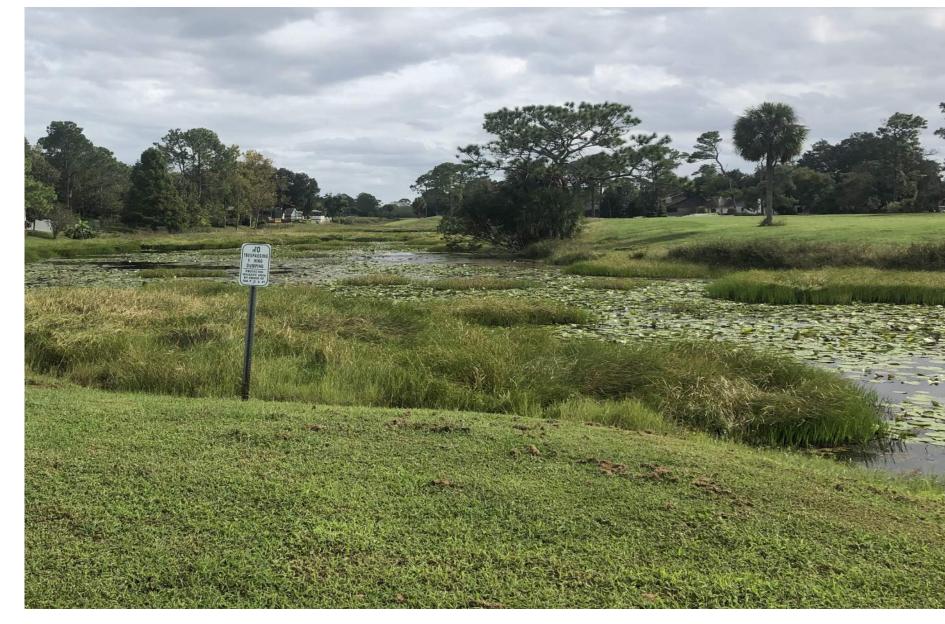

# EXISTING GOLF COURSE - STORMWATER TREATMENT AREAS AND PROPOSED PARK OPPORTUNITY(S)

PROPOSED PLANTING MATERIALS:

Taxodium distichum **Bald Cypress** 

Acer rubrum Red Maple

Quercus virginiana Live Oak

Sabal palmetto Sabal Palm

IMAGE OF URBAN WETLAND FROM EXISTING ONSITE PHOTOS

IMAGE OF A DRY DETENTION BASIN (TYPICAL)

Tripsacum dactyloides Fakahatchee Grass

Spartina bakeri Sand Cordgrass