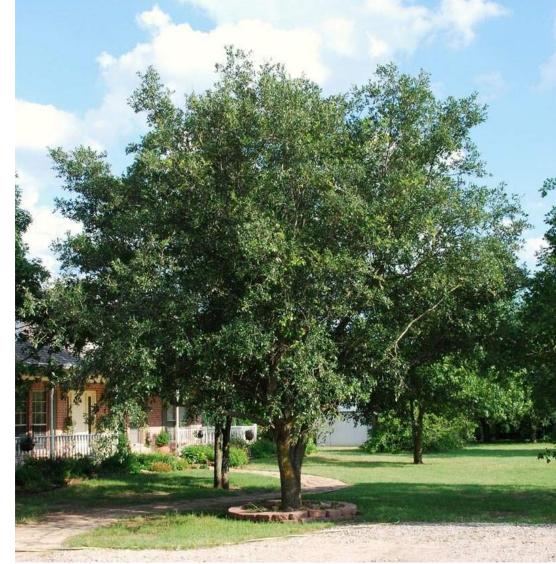

# EXISTING GOLF COURSE - STORMWATER TREATMENT AREAS AND PROPOSED PARK OPPORTUNITY(S)

PROPOSED PLANTING MATERIALS:

Taxodium distichum **Bald Cypress** 

Acer rubrum Red Maple

Quercus virginiana Live Oak

Sabal palmetto Sabal Palm