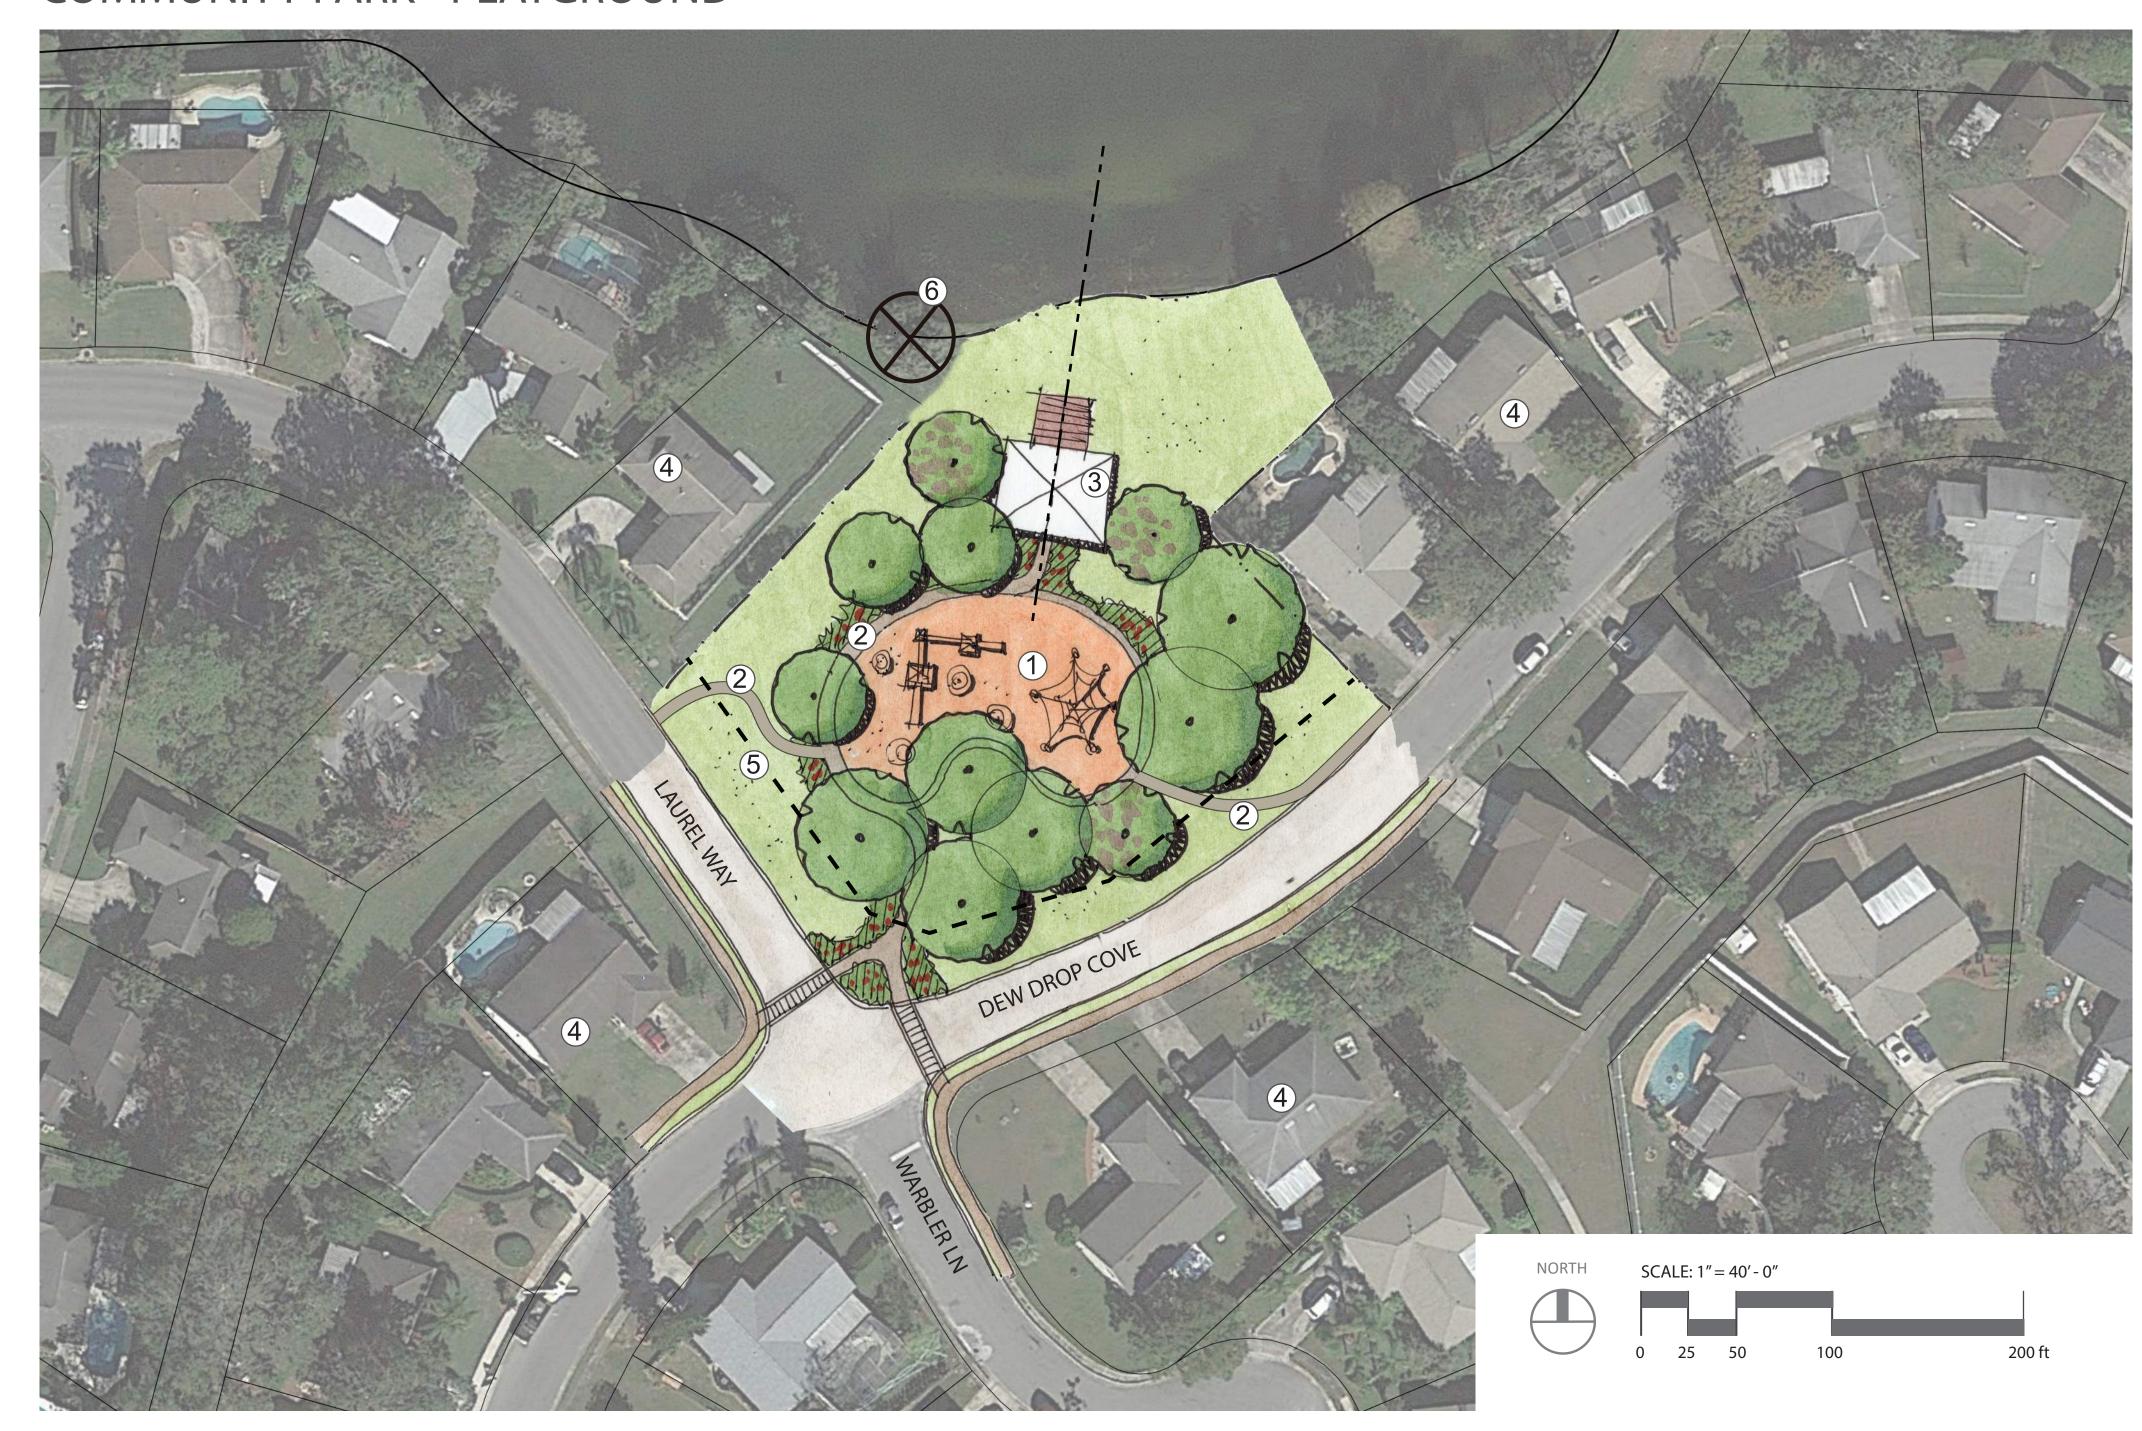

### COMMUNITY PARK - PLAYGROUND

#### LEGEND

- 1 PLAYGROUND
- 2 WALKWAY
- 3 SHADE PAVILION
- 4 EXISTING NEIGHBORHOOD
- 5 DECORATIVE FENCE
- 6 EXISTING TREE TO REMOVE