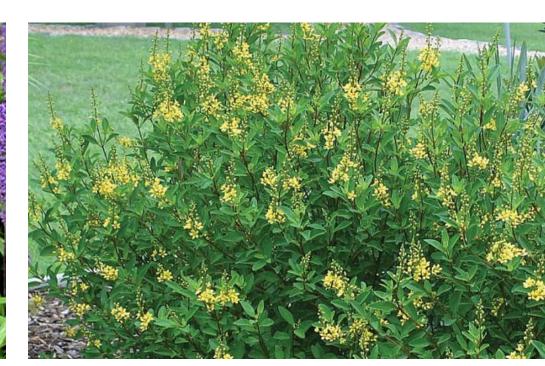

Galphimia glauca Thryallis

Bulbine frutescens 'Orange' Orange Stalked Bulbine

Loropetalum chinensis 'Rubrum' Chinensis Fringe Brush