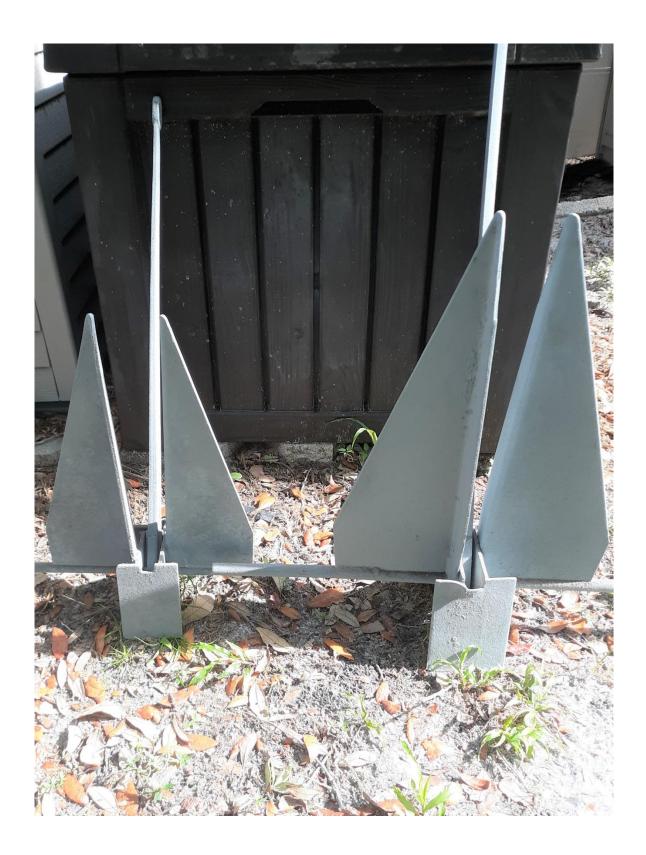

I have some sails, line, anchors and rode that I would like to put for sale to HBYC members.

5 headsails, all in fair condition, no tears or holes:

- Luff >19'9.5" Foot> 7'10"(1'10"pennant)
- ➢ Luff> 19'8" Foot> 8'1"
- ➤ Luff> 22'2" Foot> 11'1"
- Luff> 27'5" Foot> 14'5"(Roller Furling Luff)
- ➤ Luff> 22'5" Foot> 11'4"
- ≻ \$50 each. OBO
- Anchors are Danforth's, 13# and 20#; one 1/2" rode with chain 190" chain 10'
- ➢ Bimini> 51"high, 6' wide, 54"length.
- 9.9 Yamaha long shaft outboard; will probably need service as it hasn't been started in several years.

I have so much stuff that I'm sorting through that Eddie stashed in the shed and attic so lots more to come.

Photos of the Bimini and anchors follow.

## Danforth anchors