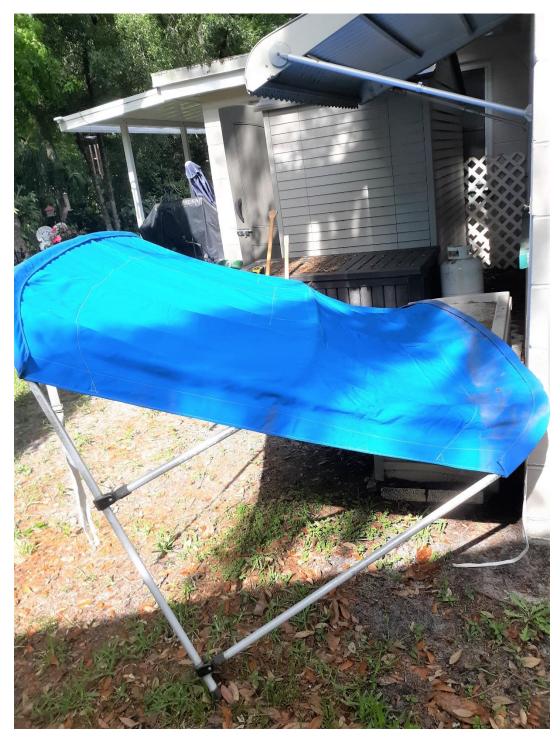

I have some sails, line, anchors and rode that I would like to put for sale to HBYC members.

5 headsails, all in fair condition, no tears or holes:

- Luff >19'9.5" Foot> 7'10"(1'10"pennant)
- ➢ Luff> 19'8" Foot> 8'1"
- ➤ Luff> 22'2" Foot> 11'1"
- Luff> 27'5" Foot> 14'5"(Roller Furling Luff)
- ➤ Luff> 22'5" Foot> 11'4"
- ≻ \$50 each. OBO
- Anchors are Danforth's, 13# and 20#; one 1/2" rode with chain 190" chain 10'
- ➢ Bimini> 51"high, 6' wide, 54"length.
- 9.9 Yamaha long shaft outboard; will probably need service as it hasn't been started in several years.

I have so much stuff that I'm sorting through that Eddie stashed in the shed and attic so lots more to come.

Photos of the Bimini and anchors follow.

## Thanks **Cindy Pastor**

If you are interested in any of these items or other items she may have please contact her directly. Her info is in the *2020 HBYC Membership Directory*.

Bimini