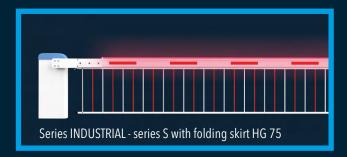

## LED boom lighting for series INDUSTRIAL - series S

## with folding skirts and folding top and bottom skirts

## LED boom lighting for the use with folding skirts and folding top and bottom skirts

The barrier boom is evenly illuminated over the entire length by red, green or blue LED lights. The lighting type (permanent or flashing) can be set on the controller MO 24. The visibility of the barrier boom is significantly increased in darkness, poor visibility conditions and during the day.