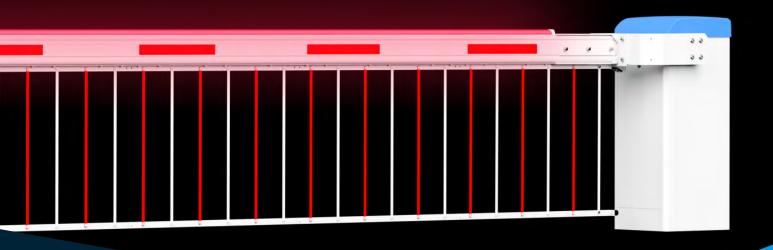

## LED boom lighting for the use with folding skirts and folding top and bottom skirts

The barrier boom is evenly illuminated over the entire length by red, green or blue LED lights. The lighting type (permanent or flashing) can be set on the controller MO 24. The visibility of the barrier boom is significantly increased in darkness, poor visibility conditions and during the day.

- ✓ Evenly illumination of the entire boom length
- ✓ Visible from both sides
- ✓ Multi-colour light (red / green / blue possible)
- ✓ LED technology with low power consumption
- ✓ Protection class IP 68 (when preassembled ex works ELKA)

- ✓ Up to a barrier boom length of 6,000mm pre-assembled ex works (complete barrier)
- ✓ Up to a barrier boom length of 8,000mm for on-site assembly
- Can be shortened as required
- ✓ Mounted ex works or available as retrofit kit
- ✓ Easy to install