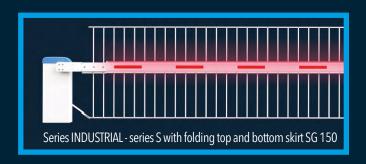

## LED boom lighting for series INDUSTRIAL - series S

## with folding skirts and folding top and bottom skirts

## LED boom lighting for the use with folding skirts and folding top and bottom skirts

The barrier boom is evenly illuminated over the entire length by red, green or blue LED lights. The lighting type (permanent or flashing) can be set on the controller MO 24. The visibility of the barrier boom is significantly increased in darkness, poor visibility conditions and during the day.