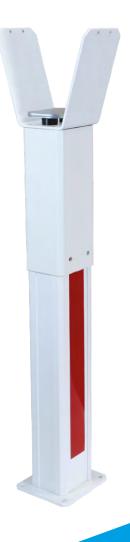

- ✓ Incl. fixed support made of aluminium (height adjustable 150mm)
- ✓ Max. magnetic force 2,500N
- Wiring through the barrier boom (a connection cable under the roadway is not required)
- ✔ Rubber-mounted anchor plate for optimal alignment to the magnets
- Housing for magnets protects from scratches on barrier boom and fixed support