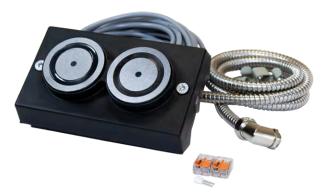

Set including electromagnet, 10m supply cable, cable protection tube, 2x connection clamps, 2x wire end ferrules and fixed support with rubber-mounted anchor plate.

- Q-SAQ INC
  2735 Center PL STE 104
  Melbourne, FL 32940 USA
- **\$** +1 321-248-6749
- ≤ info@q-saq.com
- 😵 www.q-saq.com