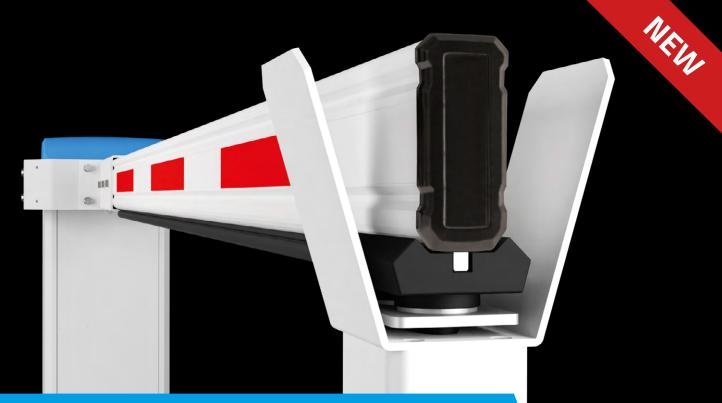

## **ELKA Magnetic lock for barrier boom**

High-performance vandalism protection via electromagnet on the barrier boom with 2,500N magnetic force. Including aluminum fixed support with rubber-mounted anchor plate. Wiring is done through the barrier boom. Can also be used as a retrofit kit for existing barrier systems.

- ✓ Incl. fixed support made of aluminium (height adjustable 150mm)
- ✓ Max. magnetic force 2,500N
- Wiring through the barrier boom (a connection cable under the roadway is not required)
- ✔ Rubber-mounted anchor plate for optimal alignment to the magnets
- Housing for magnets protects from scratches on barrier boom and fixed support