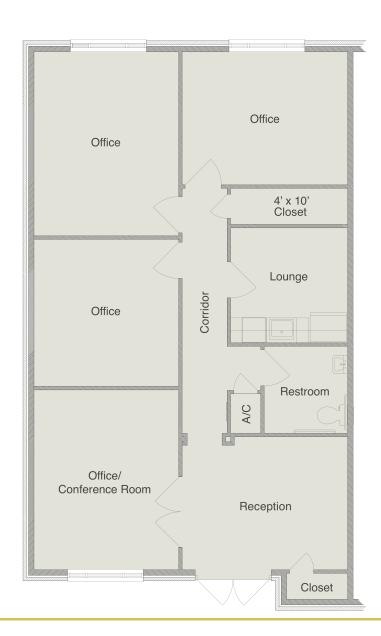

## Now Available for Immediate Move-In!

- · 3-4 PRIVATE OFFICES
- · RECEPTION
- · CONFERENCE ROOM
- · BREAK ROOM
- · RESTROOM

1,225 SF • \$2,350/month

\* Common Area Maintenance (CAM) is \$227.14/month and is additional for each unit. All pricing, incentives, availability and offers subject to change without notice. Maps and floor plans are not to scale