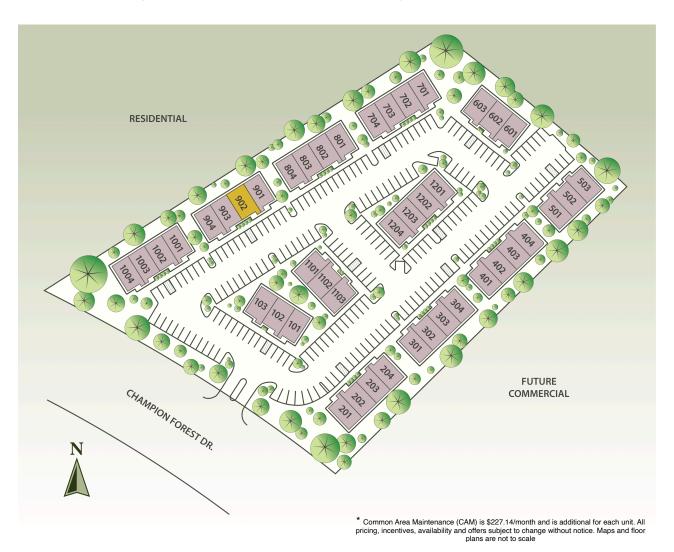

## Now Available for Immediate Move-In!

Champion Ridge Office Condominiums at Gleannloch Farms 20008 Champion Forest Dr, Spring, TX 77379

1,225 SF • Unit 902 • \$2,350/month

## Champion Ridge Office Condominiums at Gleannloch Farms

20008 Champion Forest Dr. UNIT 902 Spring, TX 77379

## Now Available for Immediate Move-In!

- · 3-4 PRIVATE OFFICES
- · RECEPTION
- · CONFERENCE ROOM
- · BREAK ROOM
- · RESTROOM

1,225 SF • \$2,350/month

\* Common Area Maintenance (CAM) is \$227.14/month and is additional for each unit. All pricing, incentives, availability and offers subject to change without notice. Maps and floor plans are not to scale