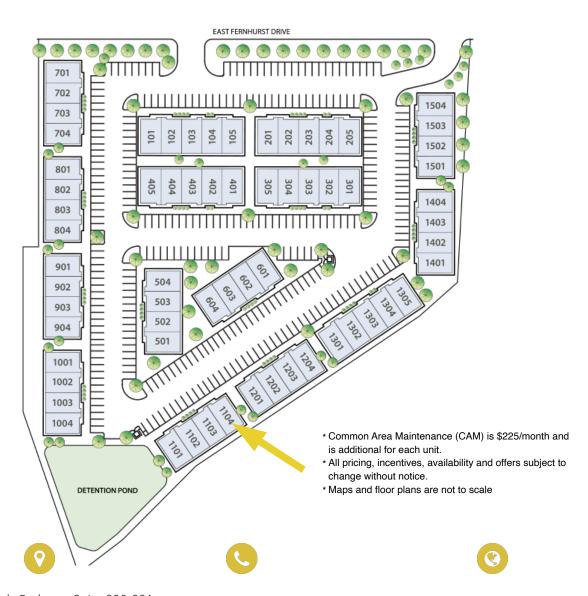

## Now Available!

Parkway Ridge Office Condominiums at Grand Parkway

633 E. Fernhurst Drive • Katy, Texas 77450

1,225 SF • Unit 1104 • \$2,450/month\*

6700 Woodlands Parkway, Suite 230-231 The Woodlands, TX 77382

## Parkway Ridge Office Condominiums at Grand Parkway

633 E. Fernhurst Drive • Katy, Texas 77450

1,225 SF • Unit 1104 • \$2,450/month\*

## Now Available!

- · 3-4 PRIVATE OFFICES
- · RECEPTION
- · CONFERENCE ROOM
- · BREAK ROOM
- · RESTROOM

 $<sup>^{\</sup>star}$   $^{\star}$  Common Area Maintenance (CAM) is \$225/month and is additional for each

unit.

\* All pricing, incentives, availability and offers subject to change without notice.

\* Maps and floor plans are not to scale
and all dimensions and square footage statements are approximate.