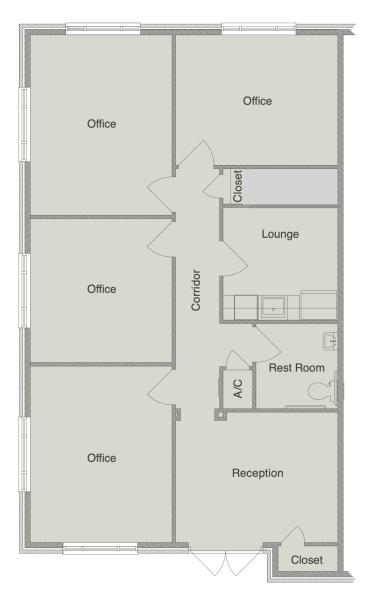

## Now Available!

- · 3-4 PRIVATE OFFICES
- · RECEPTION
- · CONFERENCE ROOM
- · BREAK ROOM
- · RESTROOM

 $<sup>^{\</sup>star}$   $^{\star}$  Common Area Maintenance (CAM) is \$225/month and is additional for each

unit.

\* All pricing, incentives, availability and offers subject to change without notice.

\* Maps and floor plans are not to scale
and all dimensions and square footage statements are approximate.