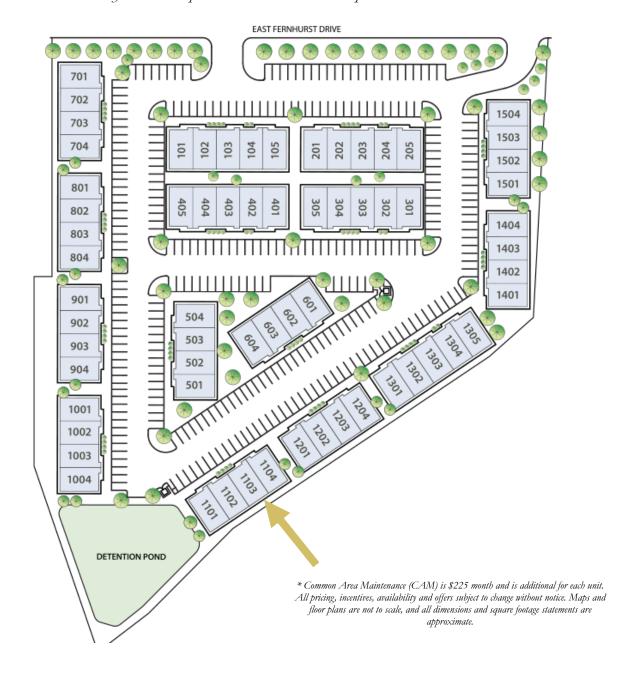

### Central Location in Katy, Texas

# PARKWAY RIDGE OFFICE CONDOMINIUMS AT GRAND PARKWAY 633 East Fernhurst, UNIT 1103 Katy, TX 77494