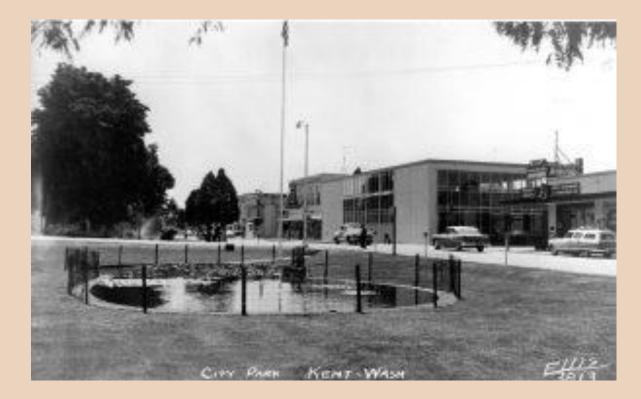

Did you know... Kent used to have a fish pond in the middle of town? It was in the city park that was between Gowe & Smith streets. The park had flowers, Chestnut trees and a bandstand. Around 1932 the fish pond was erected to give employment to those out of work due to the depression.