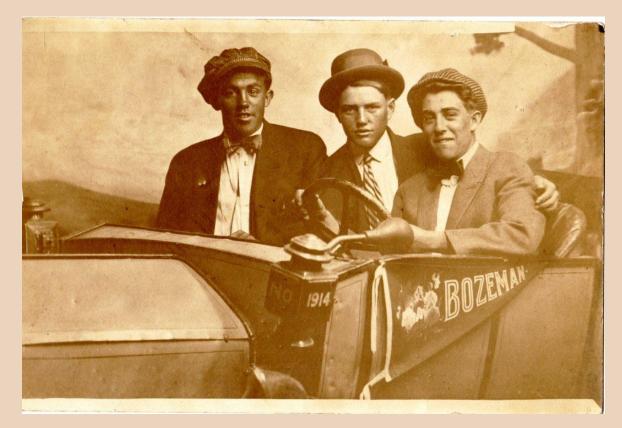

The Kent business district c.1930s - 40s. Shown is Ramstead Hardware and the Fashion Hotel, 1st Ave.

Wishing great luck to all of our students getting ready to head back to school soon! Here are three young men looking like they are headed off to college! This photo comes from a newly donated collection from Kent's Boyer / Thomas family. c.1930's-40's