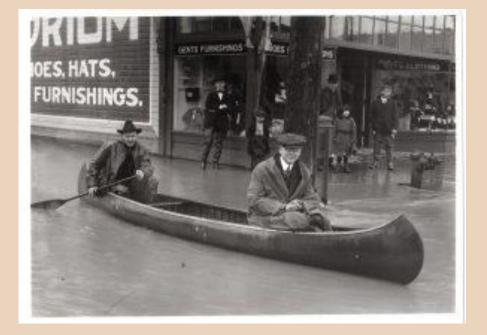

-Michelle Gehlman-Teeter

With all the rain we've been having lately, it makes us grateful for the Howard A. Hanson Dam that was completed in 1961 to control the yearly flooding the valley used to get. Shown is a creative way some got around downtown Kent during the floods! It was taken from 2nd & Meeker in front of Kent Emporium in 1933.