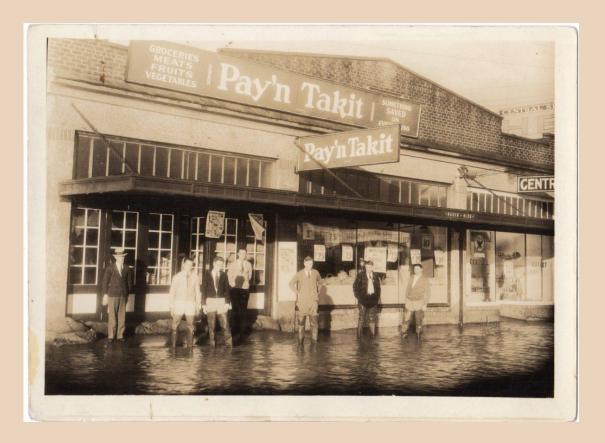

Pictured is Dr. Hoffman in front of canoe, Don Bell Sr. in the back. Dave Leppert is with his granddaughter Louise Wilson in the background. The Pay'n Takit Store in the Rader Building on Central Ave, during the 1934 flood.