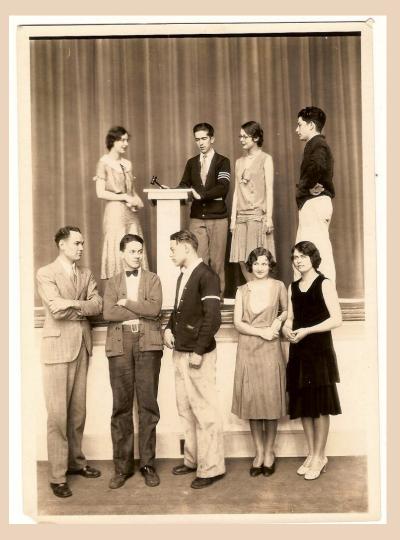

Here's a great photo of the Kent High School Band in either 1930 or 1931.

The 1931 Kent High School Student Body Officers

Top: Laurella Routh, Frank Abbott, Margaret Hallock, Russell O'Grady

Bottom: Paul Fergersonadvisor, John Mac Gregor, Robert Hall, Mary Genazzi & Keo Glidwell