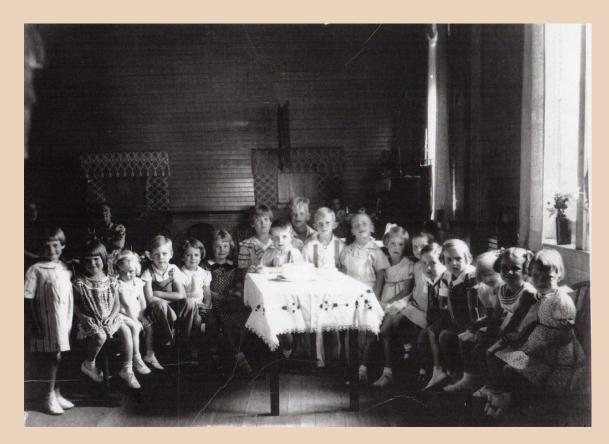

QUEEN OPAL SORENSON & AIDES For Kentians, no tastier dish. Wide World

This is a group shot of the kids at St. James Episcopal Church in the 1937-38. 6th from the right is Adrean Owens, and 4th from the right is Joann Pozzi, the only two identified.