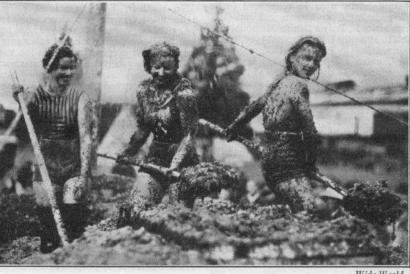

ture of which is the mixing of the "World's Largest Salad."

Proclaimed Queen of the Lettuce Festival last week was snub-nosed Opal Sorenson, telephone company employe. Together with two giggling high-school girls, she put on bathing suit and rubber boots, climbed into a huge wooden bowl. From two nearby trucks two pretty girls chucked tons of lettuce into an ensilage cutter. Shredded to bits, it was then blown into the bowl. Queen Sorenson added 100 gallons of ready-mixed mayonnaise. Wading in, the three girls stirred, churned, whipped, mashed (see cut). Dripping from head to foot with lettuce & mayonnaise, they pitchforked it out to eager Kentians, for whom there is no tastier dish.

QUEEN OPAL SORENSON & AIDES For Kentians, no tastier dish. Wide World

This is a group shot of the kids at St. James Episcopal Church in the 1937-38. 6th from the right is Adrean Owens, and 4th from the right is Joann Pozzi, the only two identified.