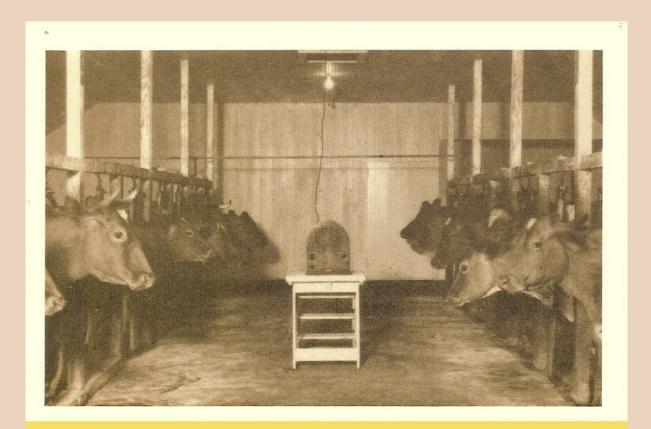

## Cows listening to the radio 1930

Girls posing vs. Boys posing From the Kent family Boyer collection of photos c.1930's Photo is from the Rasmussen collection, c.1930 "Real beer" on a trip to Canada.