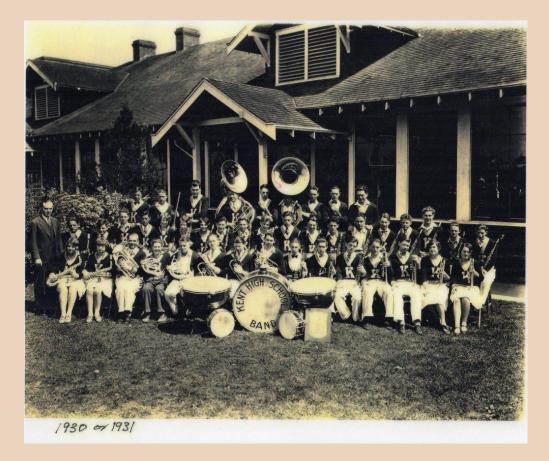

Here's a great photo of the Kent High School Band in either 1930 or 1931.

The 1931 Kent High School Student Body Officers

Top: Laurella Routh, Frank Abbott, Margaret Hallock, Russell O'Grady

Bottom: Paul Fergersonadvisor, John Mac Gregor, Robert Hall, Mary Genazzi & Keo Glidwell