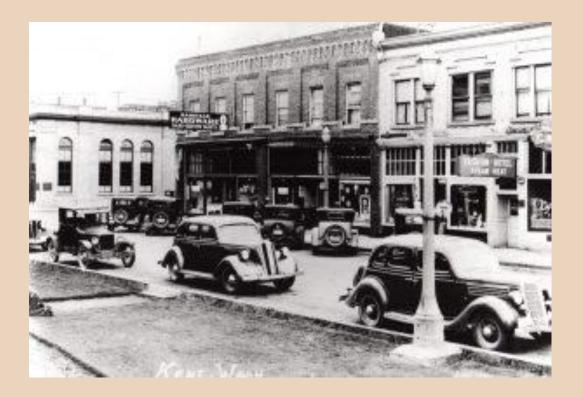

The Kent business district c.1930s - 40s. Shown is Ramstead Hardware and the Fashion Hotel, 1st Ave.

Wishing great luck to all of our students getting ready to head back to school soon! Here are three young men looking like they are headed off to college! This photo comes from a newly donated collection from Kent's Boyer / Thomas family. c.1930's-40's