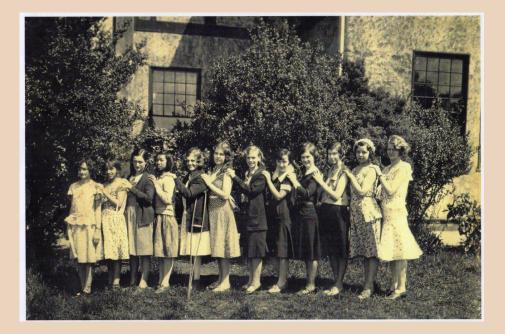

Kent Jr. High Honor Society 1931. Left to right: Charlotte Oliver, Betty Fae Williams, Ellen Gray, Toye Louise Nakatsuka, Giulia Reano, Jane Rawdon, Alma Booher, Imogene Bush, unknown, Virginia Meridth, Tillie Ann Hallock, & Natalie Dubois.

Kent Jr. H. Honor Society 1931 L. - R 1. Charlotte Oliver 2. Betty Fae Williams 3. Ellen Gray 4. Frage Louise Makatsuka 5. Giulia Reano 6. Jane Rawdon 7. \$ Alma Booker 8. Imogene Bush 9. ? 1 10. Virginia Merideth 11. Tillie Ann Hallock 12. Natalie Dubois