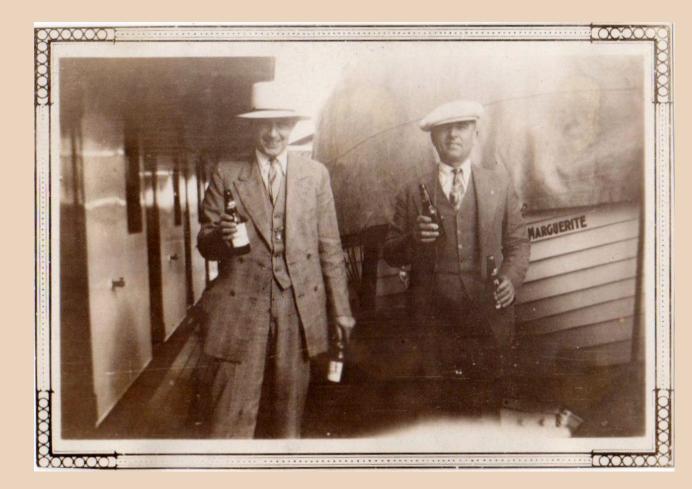

## Cows listening to the radio 1930

Girls posing vs. Boys posing From the Kent family Boyer collection of photos c.1930's Photo is from the Rasmussen collection, c.1930 "Real beer" on a trip to Canada.