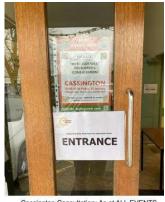

e red line area.

 PVDP did not advertise ANY events and it could be argued that this was a deliberate ploy to cut the numbers of those able to find and attend events. The low turnout of 49 shows what would have happened elsewhere if advertising had been left to PVDP. Turnouts averaging 170 at the other 4 January venues were entirely due to the efforts of SBW.

# CASSINGTON & WORTON – Information Event, Friday 12 January 2024, 3pm- 7.30pm. 195 attended.

- No Community Access Point
- Population: 794
- Adequate location and accessibility. Many concerns expressed about inability of staff to answer questions. In particular, despite the well-known flooding issues Cassington has, no hydrologist was present. No Ecologist present either. Only advertising supplied by SBW outside and on the door.



Cassington Consultation: As at ALL EVENTS Advertising of venue throughout the village by Stop Botley West group. NO advertising by PVDP

#### COMBE

- No Community Consultation Leaflet delivered.
- No Information Event
- No Community Access Point
- Population of 774 completely disenfranchised

#### CUMNOR – Information Event, Wednesday 17 January 2024, 3pm- 7.30pm. 155 attended.

- No Community Access Point
- Population: 830
- No hydrologist, no ecologist. Mark Owen-Lloyd absent (though later claimed he'd been at every event) and his replacement spent quite a lot of the time in a side room away from the public, not in the hall. Consultees reported that they were met with ignorance or arrogance and that answers to their questions were unavailable, inadequate or contradictory.

### EYNSHAM