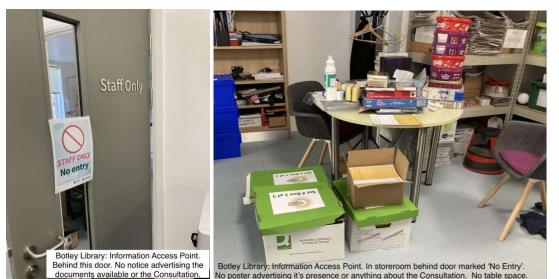

# AOC ANNEX 2: WAS THE INFORMATION ACCESSIBLE?

Contents

| A | AOC ANNEX 2: WAS THE INFORMATION ACCESSIBLE?                      |    |
|---|-------------------------------------------------------------------|----|
|   | 1. Advertising and signage2                                       |    |
|   | 2. Community Consultation Leaflet                                 | 2  |
|   | 2.1. Entire village of Combe omitted                              | 2  |
|   | 2.2. Feedback from first consultation ignored                     | 3  |
|   | 2.3. Missed delivery                                              | 3  |
|   | 2.4. Missing or misleading information                            | 3  |
|   | 3. Information Event venues                                       | 3  |
|   | 3.2. Eight parishes omitted                                       | 3  |
|   | 3.3. Timing in Christmas period                                   | 3  |
|   | 3.4. Minimal accessibility outside working hours                  | 3  |
|   | 3.5. Disproportionate event length                                | 4  |
|   | 4. Displays within venues                                         | 4  |
|   | 4.1. Maps                                                         | 4  |
|   | 4.2. Photomontages                                                | 4  |
|   | 4.4. Non-Technical Summary                                        | 5  |
|   | 5. Information Event Personnel                                    | 5  |
|   | 5.1. Missing 'experts'                                            | 5  |
|   | 5.2. Missing spokesperson                                         | 5  |
|   | 5.3. Inconsistent expertise                                       | 5  |
|   | 5.4. Attitude of personnel                                        | 5  |
|   | 6. Community Access Points                                        | 5  |
|   | 7. Summary of accessibility by village                            | 7  |
|   | 8. Contradictions with Statement of Community Consultation (SoCC) | 12 |
|   | 9. References:                                                    | 13 |