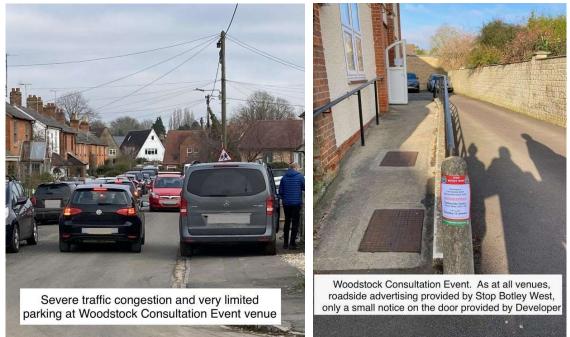

PVDP did not advertise ANY events locally - no posters advertising the consultation event venues were displayed at or near ANY venue, except Woodstock where a small-print A4 notice was displayed in a backstreet