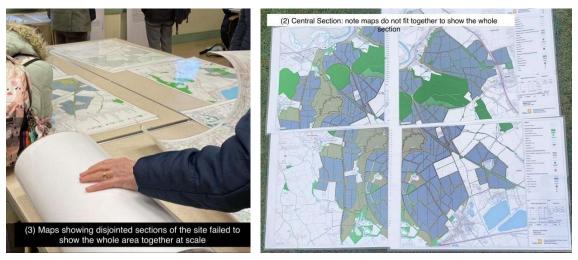

# AOC ANNEX 2: WAS THE INFORMATION ACCESSIBLE?

Contents

| A | AOC ANNEX 2: WAS THE INFORMATION ACCESSIBLE?                      |    |
|---|-------------------------------------------------------------------|----|
|   | 1. Advertising and signage2                                       |    |
|   | 2. Community Consultation Leaflet                                 | 2  |
|   | 2.1. Entire village of Combe omitted                              | 2  |
|   | 2.2. Feedback from first consultation ignored                     | 3  |
|   | 2.3. Missed delivery                                              | 3  |
|   | 2.4. Missing or misleading information                            | 3  |
|   | 3. Information Event venues                                       | 3  |
|   | 3.2. Eight parishes omitted                                       | 3  |
|   | 3.3. Timing in Christmas period                                   | 3  |
|   | 3.4. Minimal accessibility outside working hours                  | 3  |
|   | 3.5. Disproportionate event length                                | 4  |
|   | 4. Displays within venues                                         | 4  |
|   | 4.1. Maps                                                         | 4  |
|   | 4.2. Photomontages                                                | 4  |
|   | 4.4. Non-Technical Summary                                        | 5  |
|   | 5. Information Event Personnel                                    | 5  |
|   | 5.1. Missing 'experts'                                            | 5  |
|   | 5.2. Missing spokesperson                                         | 5  |
|   | 5.3. Inconsistent expertise                                       | 5  |
|   | 5.4. Attitude of personnel                                        | 5  |
|   | 6. Community Access Points                                        | 5  |
|   | 7. Summary of accessibility by village                            | 7  |
|   | 8. Contradictions with Statement of Community Consultation (SoCC) | 12 |
|   | 9. References:                                                    | 13 |