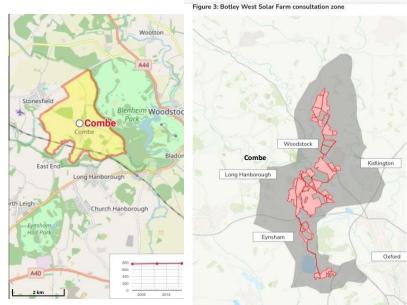

# AOC ANNEX 2: WAS THE INFORMATION ACCESSIBLE?

Contents

| A | AOC ANNEX 2: WAS THE INFORMATION ACCESSIBLE?                      |    |
|---|-------------------------------------------------------------------|----|
|   | 1. Advertising and signage2                                       |    |
|   | 2. Community Consultation Leaflet                                 | 2  |
|   | 2.1. Entire village of Combe omitted                              | 2  |
|   | 2.2. Feedback from first consultation ignored                     | 3  |
|   | 2.3. Missed delivery                                              | 3  |
|   | 2.4. Missing or misleading information                            | 3  |
|   | 3. Information Event venues                                       | 3  |
|   | 3.2. Eight parishes omitted                                       | 3  |
|   | 3.3. Timing in Christmas period                                   | 3  |
|   | 3.4. Minimal accessibility outside working hours                  | 3  |
|   | 3.5. Disproportionate event length                                | 4  |
|   | 4. Displays within venues                                         | 4  |
|   | 4.1. Maps                                                         | 4  |
|   | 4.2. Photomontages                                                | 4  |
|   | 4.4. Non-Technical Summary                                        | 5  |
|   | 5. Information Event Personnel                                    | 5  |
|   | 5.1. Missing 'experts'                                            | 5  |
|   | 5.2. Missing spokesperson                                         | 5  |
|   | 5.3. Inconsistent expertise                                       | 5  |
|   | 5.4. Attitude of personnel                                        | 5  |
|   | 6. Community Access Points                                        | 5  |
|   | 7. Summary of accessibility by village                            | 7  |
|   | 8. Contradictions with Statement of Community Consultation (SoCC) | 12 |
|   | 9. References:                                                    | 13 |