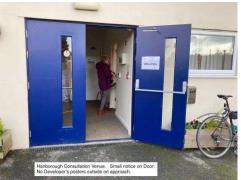

PVDP did not advertise ANY events locally - no posters advertising the consultation event venues were displayed at or near ANY venue, except Woodstock where a small-print A4 notice was displayed in a backstreet