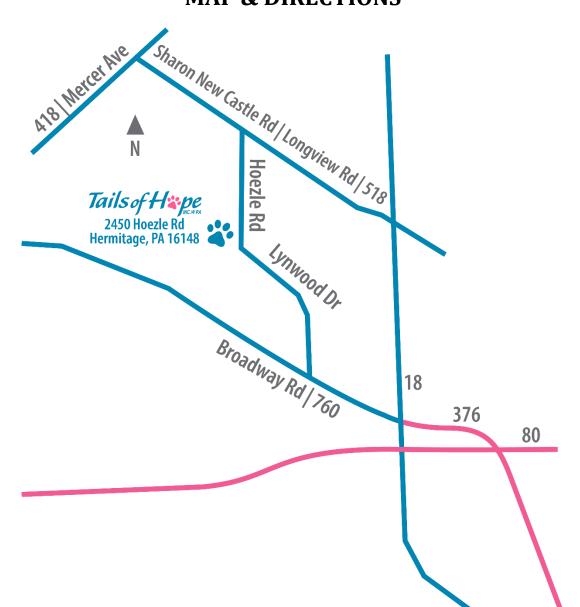

## **MAP & DIRECTIONS**

| From North /                                                                                                                                                                                                                               | From South /                                                                                                                                                                                                                                          | From East /                                                                                                                                                                                                                                                 | From West /                                                                                                                                                                                                                          |
|--------------------------------------------------------------------------------------------------------------------------------------------------------------------------------------------------------------------------------------------|-------------------------------------------------------------------------------------------------------------------------------------------------------------------------------------------------------------------------------------------------------|-------------------------------------------------------------------------------------------------------------------------------------------------------------------------------------------------------------------------------------------------------------|--------------------------------------------------------------------------------------------------------------------------------------------------------------------------------------------------------------------------------------|
| Greenville PA                                                                                                                                                                                                                              | New Castle PA                                                                                                                                                                                                                                         | Mercer PA                                                                                                                                                                                                                                                   | Warren OH                                                                                                                                                                                                                            |
| Take Rt 18 S, 15 miles<br>Turn Right onto Longview<br>Rd (Combine Bros<br>restaurant on your right)<br>Turn Left onto Hoezle Rd<br>(just past Primary Health on<br>Right)<br>Tails of Hope is at the<br>bottom of the hill on the<br>Right | Take Rt 422 [Sampson St]<br>I-376 W, 12.5 miles<br>Left lane, take 760 N [E<br>Broadway Ave]<br>Turn Right onto Lynnwood<br>Dr, just past LTI on Left<br>side<br>Take a slight Right onto<br>Hoezle Rd<br>Tails of Hope is<br>immediately on the Left | Take 19 S [Perry Hwy] onto<br>I-80 W, 11 miles<br>Use the Left lane to take<br>760 N [Broadway Rd]<br>Turn Right onto Lynnwood<br>Dr, just past LTI on Left<br>side<br>Take a slight Right onto<br>Hoezle Rd<br>Tails of Hope is<br>immediately on the Left | From E Market St. take 11<br>S to I-80 E<br>Exit 48, 760 N [Broadway<br>Rd]<br>Turn Right onto Lynnwood<br>Dr, just past LTI on Left<br>side<br>Take a slight Right onto<br>Hoezle Rd<br>Tails of Hope is<br>immediately on the Left |