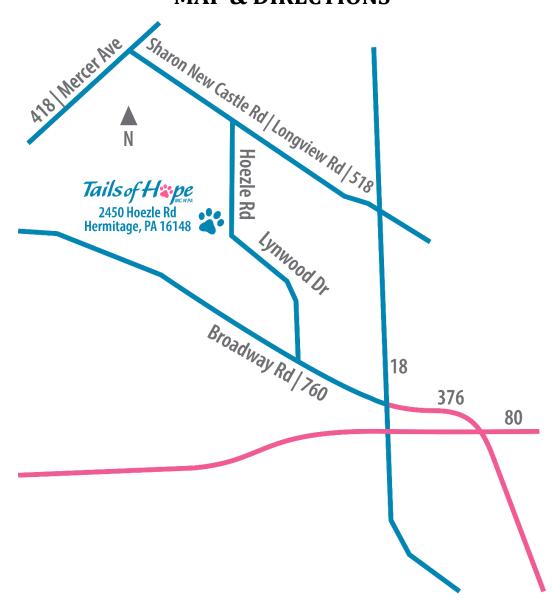

## **MAP & DIRECTIONS**

| From North /<br>Greenville PA                                             | From South /<br>New Castle PA                                | From East /<br>Mercer PA                                      | From West /<br>Warren OH                                      |
|---------------------------------------------------------------------------|--------------------------------------------------------------|---------------------------------------------------------------|---------------------------------------------------------------|
| Take Rt 18 S, 15 miles                                                    | Take Rt 422 [Sampson St]                                     | Take 19 S [Perry Hwy] onto I-80 W, 11 miles                   | From E Market St. take 11<br>S to I-80 E                      |
| Turn Right onto Longview<br>Rd (Combine Bros<br>restaurant on your right) | I-376 W, 12.5 miles  Left lane, take 760 N [E  Broadway Ave] | Use the Left lane to take<br>760 N [Broadway Rd]              | Exit 48, 760 N [Broadway Rd]                                  |
| Turn Left onto Hoezle Rd<br>(just past Primary Health on<br>Right)        | Turn Right onto Lynnwood Dr, just past LTI on Left side      | Turn Right onto Lynnwood<br>Dr, just past LTI on Left<br>side | Turn Right onto Lynnwood<br>Dr, just past LTI on Left<br>side |
| Tails of Hope is at the bottom of the hill on the Right                   | Take a slight Right onto                                     | Take a slight Right onto<br>Hoezle Rd                         | Take a slight Right onto<br>Hoezle Rd                         |
|                                                                           | Tails of Hope is immediately on the Left                     | Tails of Hope is immediately on the Left                      | Tails of Hope is immediately on the Left                      |