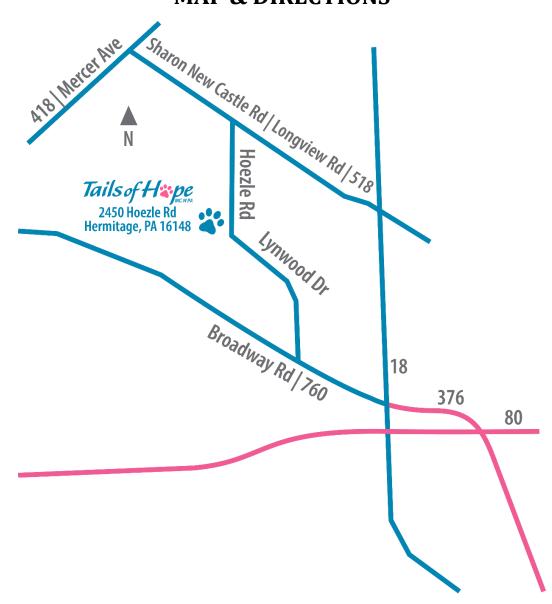

## **MAP & DIRECTIONS**

| From North /<br>Greenville PA                                       | From South /<br>New Castle PA                                | From East /<br>Mercer PA                                      | From West /<br>Warren OH                                      |
|---------------------------------------------------------------------|--------------------------------------------------------------|---------------------------------------------------------------|---------------------------------------------------------------|
| Take Rt 18 S, 15 miles                                              | Take Rt 422 [Sampson St]                                     | Take 19 S [Perry Hwy] onto I-80 W, 11 miles                   | From E Market St. take 11<br>S to I-80 E                      |
| Turn Right onto Longview Rd (Combine Bros restaurant on your right) | I-376 W, 12.5 miles  Left lane, take 760 N [E  Broadway Ave] | Use the Left lane to take<br>760 N [Broadway Rd]              | Exit 48, 760 N [Broadway Rd]                                  |
| Turn Left onto Hoezle Rd<br>(just past Primary Health on<br>Right)  | Turn Right onto Lynnwood Dr, just past LTI on Left side      | Turn Right onto Lynnwood<br>Dr, just past LTI on Left<br>side | Turn Right onto Lynnwood<br>Dr, just past LTI on Left<br>side |
| Tails of Hope is at the bottom of the hill on the Right             | Take a slight Right onto                                     | Take a slight Right onto<br>Hoezle Rd                         | Take a slight Right onto<br>Hoezle Rd                         |
|                                                                     | Tails of Hope is immediately on the Left                     | Tails of Hope is immediately on the Left                      | Tails of Hope is immediately on the Left                      |