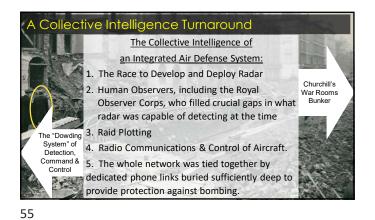

"A new way of looking at the world ... to see powerful entities all around us all of the time that are mostly invisible unless you know how to look ... "Superminds": Groups of individuals acting together in ways that seem intelligent, at least some of the time (Hierarchies, Democracies, Markets, Communities Ecosystems ... which run our world as groups of individuals working together over space and time) ... sometimes smart, sometimes stupid, sometimes evil".

Superminds smarter and the potential to make Human-Computer Superminds that are smarter than ever before ... How can people and computers be connected so that ... collectively ... they act more intelligently than any person or group or computer has ever done

"It will become increasingly useful to view all of the people and computers on our planet as a single global Supermind and perhaps our future as a species will depend upon how well we are able to use the Collective Intelligence of our global Supermind to make choices that are not just smart but also wise"