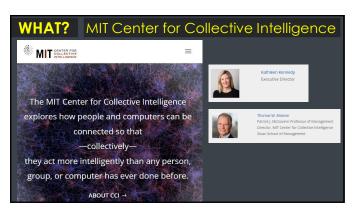

Superminds smarter and the potential to make Human-Computer Superminds that are smarter than ever before ... How can people and computers be connected so that ... collectively ... they act more intelligently than any person or group or computer has ever done