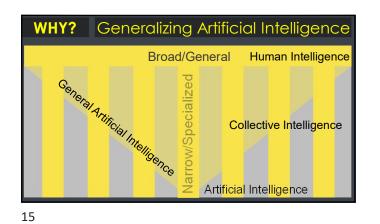

Superminds smarter and the potential to make Human-Computer Superminds that are smarter than ever before ... How can people and computers be connected so that ... collectively ... they act more intelligently than any person or group or computer has ever done

"It will become increasingly useful to view all of the people and computers on our planet as a single global Supermind and perhaps our future as a species will depend upon how well we are able to use the Collective Intelligence of our global Supermind to make choices that are not just smart but also wise"