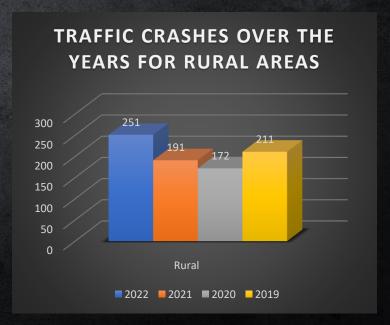

# VEHICLE CRASHES

| 2022<br>Traffic Crashes Types | Bryant | Castlewood | Estelline | Hayti | Hazel | Lake<br>Norden | Lake<br>Poinsett | Rural<br>Areas | 2022<br>Total | 5 Year<br>Average | Difference<br>From<br>Average |
|-------------------------------|--------|------------|-----------|-------|-------|----------------|------------------|----------------|---------------|-------------------|-------------------------------|
| Car vs. Wildlife              | 3      | 0          | 0         | 0     | 0     | 1              | 0                | 163            | 167           | 130               | +28.5%                        |
| Non-Injury Crash              | 4      | 4          | 4         | 1 1   | 0     | 7              | 3                | 68             | 91            | 81                | +12.3%                        |
| Injury Crash                  | 0      | 1          | 1         | 0     | 0     | 0              | 1                | 19             | 22            | 13                | +69.2%                        |
| Fatal Crash                   | 0      | 1          | 0         | 0     | 0     | 0              | 0                | 1              | 2             | 1                 | +100.0%                       |
| Total Amount                  | 7      | 6          | 5         | 1     | 0     | 8              | 4                | 251            | 282           | 225               | +25.3%                        |
| Percent                       | 2.5%   | 2.1%       | 1.8%      | 0.4%  | 0.0%  | 2.8%           | 1.4%             | 89.0%          |               |                   |                               |

# VEHICLE CRASHES

| Traffic Crashes  | 2022 | 2021 | 2020 | 2019 | 2018 | 2017 | 2016 | 2015 | 2014 | 2013 |
|------------------|------|------|------|------|------|------|------|------|------|------|
| Car vs. Wildlife | 167  | 123  | 120  | 137  | 136  | 132  | 133  | 126  | 106  | 89   |
| Non-Injury Crash | 91   | 78   | 49   | 105  | 82   | 89   | 84   | 80   | 62   | 117  |
| Injury Crash     | 22   | 16   | 11   | 18   | 13   | 9    | 12   | 12   | 11   | 27   |
| Fatal Crash      | 2    | 1    | 1    | 1    | 1    | 1    | 1    | 1    | 1    | 1    |
| Total Amount     | 282  | 218  | 181  | 261  | 232  | 231  | 230  | 219  | 180  | 234  |