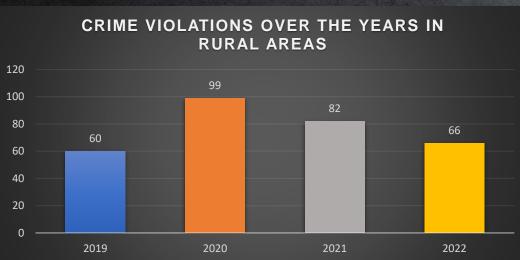

| 2022<br>Crime Violations                   | Bryant | Castlewood | Estelline | Hayti | Hazel | Lake<br>Norden | Lake<br>Poinsett | Rural<br>Areas | 2022<br>Total | 5 Year<br>Average | Difference<br>From<br>Average |
|--------------------------------------------|--------|------------|-----------|-------|-------|----------------|------------------|----------------|---------------|-------------------|-------------------------------|
| Threaten to Kill Law Enforcement           | 0      | 0          | 1         | 0     | 1     | 0              | 0                | 0              | 0             | 0                 | +0.0%                         |
| Tobacco - Possession or Furnishing         | 1      | 23         | 6         | 9     | 8     | 6              | 10               | 4              | 3             | 10                | -70.0%                        |
| Trespassing                                | 10     | 13         | 15        | 11    | 7     | 8              | 8                | 9              | 9             | 11                | -18.2%                        |
| Vandalism - Intentional Damage to Property | 18     | 29         | 23        | 23    | 18    | 25             | 27               | 18             | 38            | 24                | +58.3%                        |
| Violation of Court - Protection Order      | 8      | 6          | 13        | 9     | 2     | 3              | 7                | 5              | 4             | 7                 | -42.9%                        |
| Total Amount                               | 42     | 50         | 38        | 8     | 4     | 9              | 40               | 66             | 257           | 240               | +7.1%                         |
| Percent                                    | 16.3%  | 19.5%      | 14.8%     | 3.1%  | 1.6%  | 3.5%           | 15.6%            | 25.7%          |               |                   |                               |