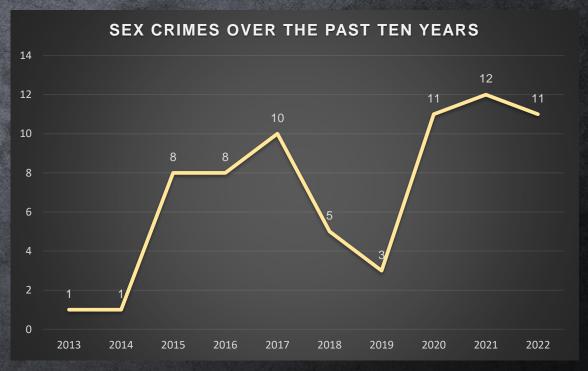

| SEX OFFENSES                               | 2022 | 2021 | 2020 | 2019 | 2018 | 2017 | 2016 | 2015 | 2014 | 2013 |
|--------------------------------------------|------|------|------|------|------|------|------|------|------|------|
| Sex Offense - Forcible Rape                | 1    | 3    | 5    | 0    | 1    | 0    | 0    | 3    | 0    | 0    |
| Sex Offense - Sexual Contact               | 2    | 7    | 4    | 2    | 1    | NA   | NA   | NA   | NA   | NA   |
| Sex Offense - Statutory Rape or Incest     | 1    | 1    | 1    | 0    | 2    | NA   | NA   | NA   | NA   | NA   |
| Sex Offense - Child Porn, Other Sex Crimes | 7    | 1    | 1    | 1    | 1    | 10   | 8    | 5    | 1    | 1    |

Noticed: Sexual Contact, Statutory Rape, or Incest were marked under Other Sex Crimes from 2013-2017

| ABUSE OFFENSES                          | 2022 | 2021 | 2020 | 2019 | 2018 | 2017 | 2016 | 2015 | 2014 | 2013 |
|-----------------------------------------|------|------|------|------|------|------|------|------|------|------|
| Abuse - Animal Abuse or Neglect         | 6    | 4    | 3    | 1    | 0    | NA   | NA   | NA   | NA   | NA   |
| Abuse - Child or Adult Abuse or Neglect | 9    | 3    | 2    | 2    | 6    | 3    | 1    | 1    | 3    | 5    |