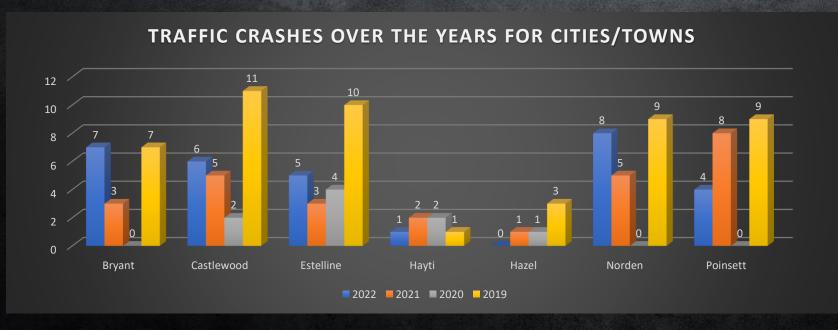

# VEHICLE CRASHES

| 2022<br>Traffic Crashes Types | Bryant | Castlewood | Estelline | Hayti | Hazel | Lake<br>Norden | Lake<br>Poinsett | Rural<br>Areas | 2022<br>Total | 5 Year<br>Average | Difference<br>From<br>Average |
|-------------------------------|--------|------------|-----------|-------|-------|----------------|------------------|----------------|---------------|-------------------|-------------------------------|
| Car vs. Wildlife              | 3      | 0          | 0         | 0     | 0     | 1              | 0                | 163            | 167           | 130               | +28.5%                        |
| Non-Injury Crash              | 4      | 4          | 4         | 1 1   | 0     | 7              | 3                | 68             | 91            | 81                | +12.3%                        |
| Injury Crash                  | 0      | 1          | 1         | 0     | 0     | 0              | 1                | 19             | 22            | 13                | +69.2%                        |
| Fatal Crash                   | 0      | 1          | 0         | 0     | 0     | 0              | 0                | 1              | 2             | 1                 | +100.0%                       |
| Total Amount                  | 7      | 6          | 5         | 1     | 0     | 8              | 4                | 251            | 282           | 225               | +25.3%                        |
| Percent                       | 2.5%   | 2.1%       | 1.8%      | 0.4%  | 0.0%  | 2.8%           | 1.4%             | 89.0%          |               |                   |                               |

# VEHICLE CRASHES

| Traffic Crashes  | 2022 | 2021 | 2020 | 2019 | 2018 | 2017 | 2016 | 2015 | 2014 | 2013 |
|------------------|------|------|------|------|------|------|------|------|------|------|
| Car vs. Wildlife | 167  | 123  | 120  | 137  | 136  | 132  | 133  | 126  | 106  | 89   |
| Non-Injury Crash | 91   | 78   | 49   | 105  | 82   | 89   | 84   | 80   | 62   | 117  |
| Injury Crash     | 22   | 16   | 11   | 18   | 13   | 9    | 12   | 12   | 11   | 27   |
| Fatal Crash      | 2    | 1    | 1    | 1    | 1    | 1    | 1    | 1    | 1    | 1    |
| Total Amount     | 282  | 218  | 181  | 261  | 232  | 231  | 230  | 219  | 180  | 234  |