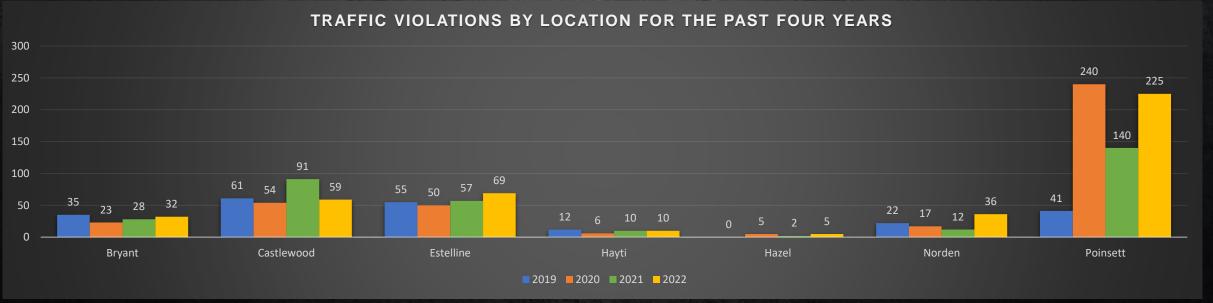

# TRAFFIC VIOLATIONS

| 2022<br>Traffic Violations                | Bryant | Castlewood | Estelline | Hayti | Hazel | Lake<br>Norden | Lake<br>Poinsett | Rural<br>Areas | 2022<br>Total | 5 Year<br>Average | Difference<br>From<br>Average |
|-------------------------------------------|--------|------------|-----------|-------|-------|----------------|------------------|----------------|---------------|-------------------|-------------------------------|
| ATV or Golf Cart Laws Violation           | 0      | 0          | 0         | 0     | 0     | 0              | 1                | 0              | 1             | 1                 | +0.0%                         |
| Burning Object from Vehicle               | 0      | 0          | 0         | 0     | 0     | 0              | 0                | 1              | 1             | 1                 | +0.0%                         |
| Careless Driving                          | 1      | 0          | 2         | 0     | 1     | 0              | 3                | 17             | 24            | 21                | +14.3%                        |
| Drag Racing                               | 0      | 0          | 0         | 0     | 0     | 0              | 0                | 0              | 0             | 1                 | -100.0%                       |
| D.U.I.                                    | 2      | 1          | 3         | 0     | 0     | 3              | 2                | 16             | 27            | 24                | +12.5%                        |
| Driving After Hours - License Restriction | 0      | 2          | 0         | 0     | 0     | 0              | 1                | 2              | 5             | 3                 | +66.7%                        |
| Driving on the Wrong Side of Roadway      | 0      | 0          | 0         | 0     | 0     | 0              | 0                | 0              | 0             | 3                 | -300.0%                       |
| Driving While Revoked                     | 0      | 2          | 0         | 0     | 0     | 0              | 1                | 2              | 5             | 6                 | -16.7%                        |
| Driving While Suspended                   | 0      | 1          | 1         | 0     | 0     | 2              | 1                | 10             | 15            | 11                | +36.4%                        |
| Driving Without Headlights                | 0      | 0          | 0         | 0     | 0     | 0              | 0                | 0              | 0             | 5                 | -500.0%                       |
| Equipment or Exhaust Violation            | 7      | 6          | 11        | 3     | 2     | 6              | 4                | 61             | 100           | 103               | -2.9%                         |
| Exhibition Driving                        | 2      | 2          | 1         | 0     | 0     | 2              | 0                | 11             | 18            | 14                | +25.6%                        |
| Expired Plates - No Vehicle Plates        | 1      | 4          | 3         | 0     | 0     | 2              | 6                | 13             | 29            | 22                | +31.8%                        |
| Failure To Dim Lights                     | 0      | 1          | 0         | 0     | 0     | 0              | 0                | 0              | 1             | 3                 | -66.7%                        |
| Failure To Yield at Intersection          | 0      | 0          | 0         | 0     | 0     | 0              | 0                | 3              | 3             | 2                 | +50.0%                        |
| Hit and Run with Death or Injury          | 0      | 0          | 0         | 0     | 0     | 0              | 0                | 0              | 0             | 2                 | -100.0%                       |
| Hit and Run or Failure to Report Crash    | 0      | 1          | 0         | 1.3   | 1     | 1              | 5                | 10             | 19            | 9                 | +111.1%                       |
| Illegal Passing                           | 0      | 0          | 0         | 0     | 0     | 0              | 0                | 3              | 3             | 5                 | -40.0%                        |
| Illegal U-Turn - Illegal Turn             | 0      | 0          | 0         | 0     | 0     | 0              | 0                | 1              | 1             | 3                 | -66.7%                        |
| Move Over Law                             | 0      | 0          | 0         | 0     | 0     | 1              | 4                | 15             | 20            | 18                | +11.1%                        |
| No Driver's License - Canceled License    | 1      | 0          | 6         | 1     | 0     | 1              | 4                | 22             | 35            | 26                | +34.6%                        |
| No Helmet on ATV or Motorcycle            | 0      | 0          | 0         | 0     | 0     | 0              | 0                | 0              | 0             | 1                 | -100.0%                       |
| No Proof of Insurance                     | 2      | 2          | 3         | 0     | 0     | 1              | 7                | 15             | 30            | 31                | -3.2%                         |
| Open Container in Motor Vehicle           | 3      | 0          | 2         | 0     | 0     | 1              | 4                | 8              | 18            | 10                | +80.0%                        |

# TRAFFIC VIOLATIONS

| 2022<br>Traffic Violations                                                                                                                                                                                                                                                                                                                                                                                                                                                                                                                                                                                                                                                                                                                                                                                                                                                                                                                                                                                                                                                                                                                                                                                                                                                                                                                                                                                                                                                                                                                                                                                                                                                                                                                                                                                                                                                                                                                                                                                                                                                                                                     | Bryant | Castlewood | Estelline | Hayti | Hazel | Lake<br>Norden | Lake<br>Poinsett | Rural<br>Areas | 2022<br>Total | 5 Year<br>Average | Difference<br>From<br>Average |
|--------------------------------------------------------------------------------------------------------------------------------------------------------------------------------------------------------------------------------------------------------------------------------------------------------------------------------------------------------------------------------------------------------------------------------------------------------------------------------------------------------------------------------------------------------------------------------------------------------------------------------------------------------------------------------------------------------------------------------------------------------------------------------------------------------------------------------------------------------------------------------------------------------------------------------------------------------------------------------------------------------------------------------------------------------------------------------------------------------------------------------------------------------------------------------------------------------------------------------------------------------------------------------------------------------------------------------------------------------------------------------------------------------------------------------------------------------------------------------------------------------------------------------------------------------------------------------------------------------------------------------------------------------------------------------------------------------------------------------------------------------------------------------------------------------------------------------------------------------------------------------------------------------------------------------------------------------------------------------------------------------------------------------------------------------------------------------------------------------------------------------|--------|------------|-----------|-------|-------|----------------|------------------|----------------|---------------|-------------------|-------------------------------|
| Parking Violation                                                                                                                                                                                                                                                                                                                                                                                                                                                                                                                                                                                                                                                                                                                                                                                                                                                                                                                                                                                                                                                                                                                                                                                                                                                                                                                                                                                                                                                                                                                                                                                                                                                                                                                                                                                                                                                                                                                                                                                                                                                                                                              | 0      | 1          | 0         | 0     | 0     | 0              | 0                | 0              | 1             | 3                 | -66.7%                        |
| Passing School Bus's Red Lights                                                                                                                                                                                                                                                                                                                                                                                                                                                                                                                                                                                                                                                                                                                                                                                                                                                                                                                                                                                                                                                                                                                                                                                                                                                                                                                                                                                                                                                                                                                                                                                                                                                                                                                                                                                                                                                                                                                                                                                                                                                                                                | 0      | 0          | 0         | 0     | 0     | 0              | 0                | 0              | 0             | 0                 | +0.0%                         |
| Reckless Driving                                                                                                                                                                                                                                                                                                                                                                                                                                                                                                                                                                                                                                                                                                                                                                                                                                                                                                                                                                                                                                                                                                                                                                                                                                                                                                                                                                                                                                                                                                                                                                                                                                                                                                                                                                                                                                                                                                                                                                                                                                                                                                               | 0      | 1          | 0         | 0     | 0     | 0              | 0                | 6              | 7             | 4                 | +75.0%                        |
| Seat Belt Violation                                                                                                                                                                                                                                                                                                                                                                                                                                                                                                                                                                                                                                                                                                                                                                                                                                                                                                                                                                                                                                                                                                                                                                                                                                                                                                                                                                                                                                                                                                                                                                                                                                                                                                                                                                                                                                                                                                                                                                                                                                                                                                            | 0      | 3          | 1         | 0     | 0     | 2              | 1                | 8              | 15            | 19                | -21.1%                        |
| Speed - County Code (1-15mph)                                                                                                                                                                                                                                                                                                                                                                                                                                                                                                                                                                                                                                                                                                                                                                                                                                                                                                                                                                                                                                                                                                                                                                                                                                                                                                                                                                                                                                                                                                                                                                                                                                                                                                                                                                                                                                                                                                                                                                                                                                                                                                  | 1      | 4          | 7         | 0     | 0     | 0              | 8                | 32             | 52            | 29                | +79.3%                        |
| Speed - County Code (Over 15mph)                                                                                                                                                                                                                                                                                                                                                                                                                                                                                                                                                                                                                                                                                                                                                                                                                                                                                                                                                                                                                                                                                                                                                                                                                                                                                                                                                                                                                                                                                                                                                                                                                                                                                                                                                                                                                                                                                                                                                                                                                                                                                               | 0      | 0          | 1         | 0     | 0     | 0              | 0                | 23             | 24            | 24                | +0.0%                         |
| Speeding - State Code (1-15mph)                                                                                                                                                                                                                                                                                                                                                                                                                                                                                                                                                                                                                                                                                                                                                                                                                                                                                                                                                                                                                                                                                                                                                                                                                                                                                                                                                                                                                                                                                                                                                                                                                                                                                                                                                                                                                                                                                                                                                                                                                                                                                                | 9      | 18         | 14        | 1     | 1     | 11             | 159              | 216            | 429           | 558               | -23.1%                        |
| Speeding - State Code (Over 15mph)                                                                                                                                                                                                                                                                                                                                                                                                                                                                                                                                                                                                                                                                                                                                                                                                                                                                                                                                                                                                                                                                                                                                                                                                                                                                                                                                                                                                                                                                                                                                                                                                                                                                                                                                                                                                                                                                                                                                                                                                                                                                                             | 1      | 0          | 0         | 0     | 0     | 0              | 12               | 35             | 48            | 62                | -22.6%                        |
| Stop Sign Violation                                                                                                                                                                                                                                                                                                                                                                                                                                                                                                                                                                                                                                                                                                                                                                                                                                                                                                                                                                                                                                                                                                                                                                                                                                                                                                                                                                                                                                                                                                                                                                                                                                                                                                                                                                                                                                                                                                                                                                                                                                                                                                            | 2      | 8          | 9         | 4     | 0     | 2              | 2                | 16             | 43            | 29                | +48.3%                        |
| Substitution of Plates                                                                                                                                                                                                                                                                                                                                                                                                                                                                                                                                                                                                                                                                                                                                                                                                                                                                                                                                                                                                                                                                                                                                                                                                                                                                                                                                                                                                                                                                                                                                                                                                                                                                                                                                                                                                                                                                                                                                                                                                                                                                                                         | 0      | 0          | 0         | 0     | 0     | 0              | 0                | 1              | 1             | 1                 | +0.0%                         |
| Texting While Driving                                                                                                                                                                                                                                                                                                                                                                                                                                                                                                                                                                                                                                                                                                                                                                                                                                                                                                                                                                                                                                                                                                                                                                                                                                                                                                                                                                                                                                                                                                                                                                                                                                                                                                                                                                                                                                                                                                                                                                                                                                                                                                          | 0      | 0          | 0         | 0     | 0     | 0              | 0                | 1              | 1             | 1                 | +0.0%                         |
| Throwing Object or Load Violation                                                                                                                                                                                                                                                                                                                                                                                                                                                                                                                                                                                                                                                                                                                                                                                                                                                                                                                                                                                                                                                                                                                                                                                                                                                                                                                                                                                                                                                                                                                                                                                                                                                                                                                                                                                                                                                                                                                                                                                                                                                                                              | 0      | 0          | 0         | 0     | 0     | 1              | 0                | 4              | 5             | 1                 | +400.0%                       |
| Traffic Control Device or Road Closure                                                                                                                                                                                                                                                                                                                                                                                                                                                                                                                                                                                                                                                                                                                                                                                                                                                                                                                                                                                                                                                                                                                                                                                                                                                                                                                                                                                                                                                                                                                                                                                                                                                                                                                                                                                                                                                                                                                                                                                                                                                                                         | 0      | 2          | 4         | 0     | 0     | 0              | 0                | 0              | 6             | 5                 | +20.0%                        |
| Unauthorized Use of Vehicle                                                                                                                                                                                                                                                                                                                                                                                                                                                                                                                                                                                                                                                                                                                                                                                                                                                                                                                                                                                                                                                                                                                                                                                                                                                                                                                                                                                                                                                                                                                                                                                                                                                                                                                                                                                                                                                                                                                                                                                                                                                                                                    | 0      | 0          | 0         | 0     | 0     | 0              | 0                | 0              | 0             | 0                 | +0.0%                         |
| Unsafe Backing                                                                                                                                                                                                                                                                                                                                                                                                                                                                                                                                                                                                                                                                                                                                                                                                                                                                                                                                                                                                                                                                                                                                                                                                                                                                                                                                                                                                                                                                                                                                                                                                                                                                                                                                                                                                                                                                                                                                                                                                                                                                                                                 | 0      | 0          | 1         | 0     | 0     | 0              | 0                | 0              | 1             | 2                 | -50.0%                        |
| Unsafe Lane Change                                                                                                                                                                                                                                                                                                                                                                                                                                                                                                                                                                                                                                                                                                                                                                                                                                                                                                                                                                                                                                                                                                                                                                                                                                                                                                                                                                                                                                                                                                                                                                                                                                                                                                                                                                                                                                                                                                                                                                                                                                                                                                             | 0      | 0          | 0         | 0     | 0     | 0              | 0                | 3              | 3             | 16                | -81.3%                        |
| Vehicular Battery                                                                                                                                                                                                                                                                                                                                                                                                                                                                                                                                                                                                                                                                                                                                                                                                                                                                                                                                                                                                                                                                                                                                                                                                                                                                                                                                                                                                                                                                                                                                                                                                                                                                                                                                                                                                                                                                                                                                                                                                                                                                                                              | 0      | 0          | 0         | 0     | 0     | 0              | 0                | 0              | 0             | 0                 | +0.0%                         |
| Total Amount                                                                                                                                                                                                                                                                                                                                                                                                                                                                                                                                                                                                                                                                                                                                                                                                                                                                                                                                                                                                                                                                                                                                                                                                                                                                                                                                                                                                                                                                                                                                                                                                                                                                                                                                                                                                                                                                                                                                                                                                                                                                                                                   | 32     | 59         | 69        | 10    | 5     | 36             | 225              | 555            | 991           | 1,078             | -8.1%                         |
| THE RESERVE THE RESERVE THE PARTY OF THE PAR | 3.2%   | 6.0%       | 7.0%      | 1.0%  | 0.5%  | 3.6%           | 22.7%            | 56.0%          |               |                   |                               |