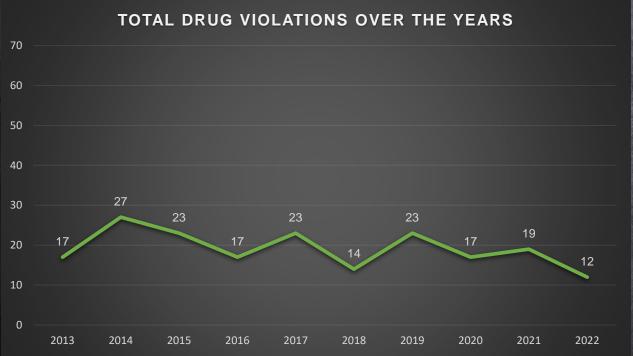

PAGE 14 HAMLIN COUNTY SHERIFF'S OFFICE - 2022 ANNUAL REPORT

| DRUG VIOLATIONS                         | 2022 | 2021 | 2020 | 2019 | 2018 | 2017 | 2016 | 2015 | 2014 | 2013 |
|-----------------------------------------|------|------|------|------|------|------|------|------|------|------|
| Drug - Drug Equipment Violation         | 8    | 5    | 13   | 6    | 13   | NA   | NA   | NA   | NA   | NA   |
| Drug - Marijuana Law Violations         | 5    | 2    | NA   |
| Drug - Narcotic Possession or Ingesting | 16   | 5    | 19   | 9    | 8    | 65   | 59   | 12   | 9    | 13   |