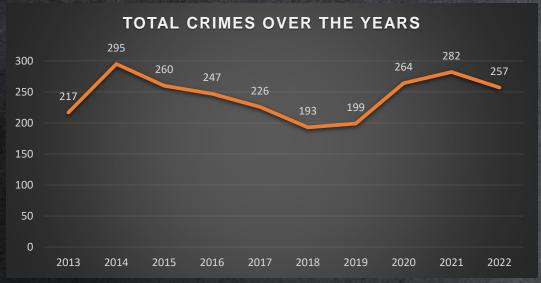

# TRAFFIC VIOLATIONS

PAGE 11 HAMLIN COUNTY SHERIFF'S OFFICE - 2021 ANNUAL REPORT

| 2022<br>Crime Violations                    | Bryant | Castlewood | Estelline | Hayti | Hazel | Lake<br>Norden | Lake<br>Poinsett | Rural<br>Areas | 2022<br>Total | 5 Year<br>Average | Difference<br>From<br>Average |
|---------------------------------------------|--------|------------|-----------|-------|-------|----------------|------------------|----------------|---------------|-------------------|-------------------------------|
| Abuse - Animal Abuse or Neglect             | 1      | 2          | 1         | 0     | 0     | 1              | 0                | 1              | 6             | 2                 | +200.0%                       |
| Abuse - Child or Adult Abuse or Neglect     | 3      | 2          | 1         | 2     | 0     | 0              | 1.00             | 0              | 9             | 3                 | +200.0%                       |
| Arson - Reckless Burning - Explosion        | 0      | 0          | 0         | 0     | 0     | 0              | 0                | 0              | 0             | 0                 | +0.0%                         |
| Assault - Aggravated Assault                | 0      | 1          | 0         | 0     | 0     | 0              | 0                | 0              | 1             | 4                 | -75.0%                        |
| Assault - Assault Towards Law Enforcement   | 0      | 0          | 0         | 0     | 0     | 0              | 0                | 0              | 0             | 1                 | -100.0%                       |
| Assault - Assault by Bodily Fluids or Waste | 0      | 0          | 0         | 0     | 0     | 0              | 0                | 0              | 0             | 0                 | +0.0%                         |
| Assault - Simple Assault or Intimidation    | 2      | 5          | 1         | 1     | 0     | 0              | 0                | 2              | 11            | 15                | -26.7%                        |
| Burglary - Attempted Burglary               | 0      | 0          | 1         | 0     | 1     | 0              | 1                | 5              | 8             | 8                 | +0.0%                         |
| Contribute to a Delinquency - Truancy       | 2      | 1          | 3         | 0     | 0     | 0              | 0                | 0              | 6             | 4                 | +50.0%                        |
| Disorderly Conduct - Public Indecency       | 3      | 12         | 3         | 1     | 1     | 3              | 9                | 4              | 36            | 17                | +111.8%                       |
| Drug - Drug Equipment Violation             | 3      | 1          | 1         | 0     | 0     | 1              | 2                | 0              | 8             | 9                 | -11.1%                        |
| Drug - Marijuana Law Violations             | 3      | 0          | 1         | 0     | 0     | 0              | 1                | 0              | 5             | 2                 | +150.0%                       |
| Drug - Narcotic Possession or Ingesting     | 12     | 1          | 1         | 0     | 0     | 0              | 1                | 1              | 16            | 21                | -23.8%                        |
| Eluding - Escape                            | 0      | 0          | 0         | 0     | 0     | 0              | 0                | 1              | 1             | 1                 | +0.0%                         |
| Embezzlement                                | 0      | 0          | 0         | 0     | 0     | 0              | 0                | 0              | 0             | 0                 | +0.0%                         |
| Failure to Vacate                           | 0      | 0          | 1         | 0     | 0     | 0              | 1                | 0              | 2             | 2                 | +0.0%                         |
| False Impersonation                         | 0      | 0          | 0         | 0     | 0     | 0              | 0                | 1              | 1             | 1                 | +0.0%                         |
| False Reporting                             | 0      | 0          | 0         | 0     | 0     | 0              | 0                | 1              | 1             | 0                 | +100.0%                       |
| Firearm - Weapon Violation                  | 0      | 1          | 0         | 0     | 0     | 1              | 0                | 2              | 4             | 5                 | -20.0%                        |
| Forgery - Bad Checks                        | 0      | 2          | 0         | 1     | 0     | 1              | 0                | 1              | 5             | 1                 | +400.0%                       |
| Fraud                                       | 1      | 4          | 2         | 0     | 0     | 0              | 1                | 7              | 15            | 15                | +0.0%                         |
| Homicide - Murder or Attempted Murder       | 0      | 0          | 0         | 0     | 0     | 0              | 0                | 0              | 0             | 0                 | +0.0%                         |
| Homicide - Manslaughter                     | 0      | 0          | 0         | 0     | 0     | 0              | 0                | 0              | 0             | 0                 | +0.0%                         |

| 2022<br>Crime Violations                          | Bryant | Castlewood | Estelline | Hayti | Hazel | Lake<br>Norden | Lake<br>Poinsett | Rural<br>Areas | 2022<br>Total | 5 Year<br>Average | Difference<br>From<br>Average |
|---------------------------------------------------|--------|------------|-----------|-------|-------|----------------|------------------|----------------|---------------|-------------------|-------------------------------|
| Hunting - Hunting or Fishing Law Violation        | 0      | 0          | 0         | 0     | 0_    | 0              | 0                | 1              | 1             | 0                 | +100.0%                       |
| Interfering with 911 Service                      | 0      | 0          | 0         | 0     | 0     | 0              | 0                | 0              | 0             | 1                 | -100.0%                       |
| Kidnapping - Abduction                            | 0      | 0          | 0         | 0     | 0     | 0              | 0                | 0              | 0             | 0                 | +0.0%                         |
| Liquor Law Violation - Underage Possession        | 0      | 4          | 3         | 0     | 0     | 0              | 8                | 2              | 17            | 6                 | +183.3%                       |
| Liquor Law Violation - Furnishing to Minor        | 1      | 0          | 0         | 0     | 0     | 0              | 0                | 0              | 1             | 0                 | +100.0%                       |
| Misprision of a Felony                            | 0      | 0          | 0         | 0     | 0     | 0              | 0                | 0              | 0             | 0                 | +0.0%                         |
| Obstruction of Law Enforcement - Resisting Arrest | 1      | 0          | 0         | 0     | 0     | 0              | 1                | 3              | 5             | 4                 | +25.0%                        |
| Other Crimes - City Ordinance                     | 1      | 1          | 1         | 0     | 0     | 0              | 0                | 1              | 4             | 3                 | +33.3%                        |
| Robbery                                           | 0      | 0          | 0         | 0     | 0     | 0              | 0                | 0              | 0             | 0                 | +0.0%                         |
| Runaway                                           | 0      | 0          | 0         | 0     | 0     | 0              | 0                | 0              | 0             | 4                 | -100.0%                       |
| Sex Offense - Forcible Rape                       | 0      | 0          | 0         | 0     | 1     | 0              | 0                | 0              | 1             | 2                 | -50.0%                        |
| Sex Offense - Sexual Contact                      | 0      | 0          | 1         | 0     | 0     | 0              | 0                | 1              | 2             | 4                 | -50.0%                        |
| Sex Offense - Statutory Rape or Incest            | 0      | 0          | 1         | 0     | 0     | 0              | 0                | 0              | 1             | 1                 | +0.0%                         |
| Sex Offense - Child Porn, Other Sex Crimes        | 3      | 1          | 3         | 0     | 0     | 0              | 0                | 0              | 7             | 3                 | +133.3%                       |
| Stalking - Harassing Calls                        | 1      | 3          | 8         | 2     | 0     | 1              | 0                | 3              | 18            | 10                | +80.0%                        |
| Stalking - Other                                  | 0      | 0          | 0         | 0     | 0     | 0              | 1                | 0              | 1             | 3                 | -66.7%                        |
| Theft - Grand Theft or Felony Theft               | 0      | 1          | 4         | 0     | 0     | 0              | 4                | 6              | 15            | 9                 | +66.7%                        |
| Theft - Petty Theft or Misdemeanor Theft          | 0      | 1.0        | 1         | 0     | 0     | 0              | 1                | 8              | 11            | 27                | -59.3%                        |
| Theft - Possession of Stolen Property             | 0      | 0          | 0         | 0     | 0     | 0              | 0                | 1              | 1             | 0                 | +100.0%                       |

| 2022<br>Crime Violations                   | Bryant | Castlewood | Estelline | Hayti | Hazel | Lake<br>Norden | Lake<br>Poinsett | Rural<br>Areas | 2022<br>Total | 5 Year<br>Average | Difference<br>From<br>Average |
|--------------------------------------------|--------|------------|-----------|-------|-------|----------------|------------------|----------------|---------------|-------------------|-------------------------------|
| Threaten to Kill Law Enforcement           | 0      | 0          | 1         | 0     | 1     | 0              | 0                | 0              | 0             | 0                 | +0.0%                         |
| Tobacco - Possession or Furnishing         | 1      | 23         | 6         | 9     | 8     | 6              | 10               | 4              | 3             | 10                | -70.0%                        |
| Trespassing                                | 10     | 13         | 15        | 11    | 7     | 8              | 8                | 9              | 9             | 11                | -18.2%                        |
| Vandalism - Intentional Damage to Property | 18     | 29         | 23        | 23    | 18    | 25             | 27               | 18             | 38            | 24                | +58.3%                        |
| Violation of Court - Protection Order      | 8      | 6          | 13        | 9     | 2     | 3              | 7                | 5              | 4             | 7                 | -42.9%                        |
| Total Amount                               | 42     | 50         | 38        | 8     | 4     | 9              | 40               | 66             | 257           | 240               | +7.1%                         |
| Percent                                    | 16.3%  | 19.5%      | 14.8%     | 3.1%  | 1.6%  | 3.5%           | 15.6%            | 25.7%          |               |                   |                               |