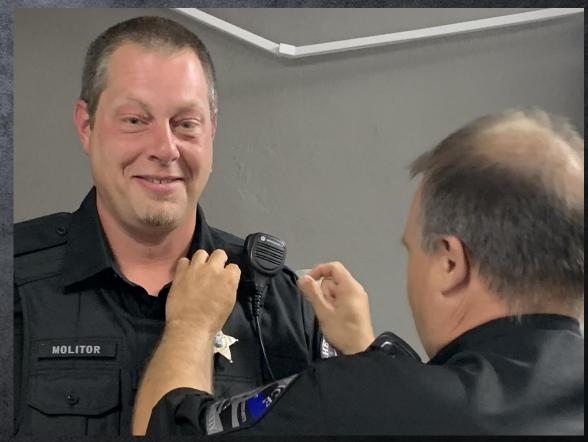

SERGEANT TRISTAN MOLITOR

SHERIFF CHAD SCHLOTTERBECK

# OFFICER'S MILESTONE ANNIVERSARY

DEPUTY
DARRION POPPEN

LIEUTENANT TAYT ALEXANDER

In the middle of 2017, Deputy Sheriff Darrion Poppen joined the Hamlin County's Office and last year was recognized for five years of service to Hamlin County.

Congratulations Deputy Poppen for five years of service.