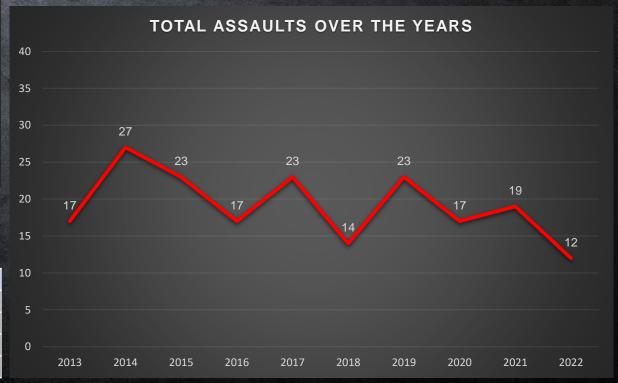

| ASSAULTS                                    | 2022 | 2021 | 2020 | 2019 | 2018 | 2017 | 2016 | 2015 | 2014 | 2013 |
|---------------------------------------------|------|------|------|------|------|------|------|------|------|------|
| Assault - Aggravated Assault (Felony)       | 1    | 2    | 3    | 4    | 3    | 7    | 4    | 4    | 2    | 3    |
| Assault - Assault Towards Officer (Felony)  | 0    | 0    | 3    | 0    | 0    | 1    | 0    | 0    | 0    | 0    |
| Assault - Assault by Bodily Fluids (Felony) | 0    | 0    | 0    | 0    | 0    | 0    | 0    | 0    | 0    | 1    |
| Assault - Simple Assault or Intimidation    | 11   | 17   | 11   | 19   | 11   | 15   | 13   | 19   | 25   | 13   |