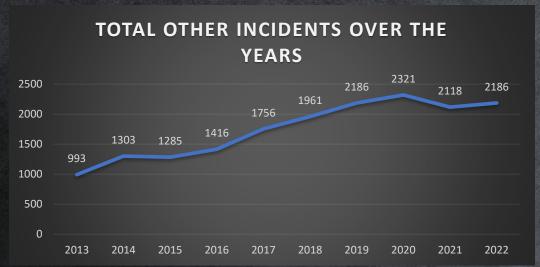

|
| Total Amount                                    | 164    | 332        | 254       | 82    | 24    | 73             | 160              | 1097           | 2,186         | 2,126             | +2.8%                         |
| Percent                                         | 7.5%   | 15.2%      | 11.6%     | 3.8%  | 1.1%  | 3.3%           | 7.3%             | 50.2%          |               |                   |                               |

| Total<br>Other Incidents | 2022  | 2021  | 2020  | 2019  | 2018  | 2017  | 2016  | 2015  | 2014  | 2013 |
|--------------------------|-------|-------|-------|-------|-------|-------|-------|-------|-------|------|
| Total Amount             | 2,186 | 2,118 | 2,321 | 2,186 | 1,961 | 1,756 | 1,416 | 1,285 | 1,303 | 993  |

#### OTHER INCIDENTS









#### CLOSING

Thank you for taking the time to check out our 2022 annual report.

These calls for service, crimes, crashes, and traffic violations are all done by the Hamlin County Sheriff's Office in this report.

These numbers do not count any calls, arrests, and investigations done by the Lake Norden or Hayti Police Department, South Dakota Game Fish and Park, and the South Dakota Highway Patrol.