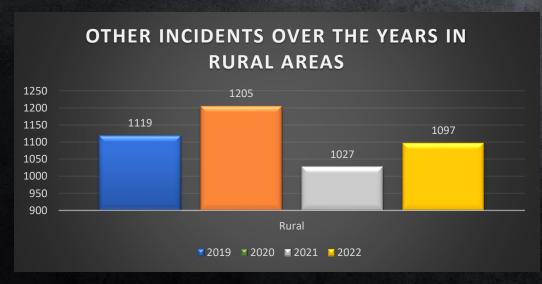

|
| Total Amount                                    | 164    | 332        | 254       | 82    | 24    | 73             | 160              | 1097           | 2,186         | 2,126             | +2.8%                         |
| Percent                                         | 7.5%   | 15.2%      | 11.6%     | 3.8%  | 1.1%  | 3.3%           | 7.3%             | 50.2%          |               |                   |                               |

| Total<br>Other Incidents | 2022  | 2021  | 2020  | 2019  | 2018  | 2017  | 2016  | 2015  | 2014  | 2013 |
|--------------------------|-------|-------|-------|-------|-------|-------|-------|-------|-------|------|
| Total Amount             | 2,186 | 2,118 | 2,321 | 2,186 | 1,961 | 1,756 | 1,416 | 1,285 | 1,303 | 993  |

#### OTHER INCIDENTS









#### CLOSING

Thank you for taking the time to check out our 2022 annual report.

These calls for service, crimes, crashes, and traffic violations are all done by the Hamlin County Sheriff's Office in this report.

These numbers do not count any calls, arrests, and investigations done by the Lake Norden or Hayti Police Department, South Dakota Game Fish and Park, and the South Dakota Highway Patrol.