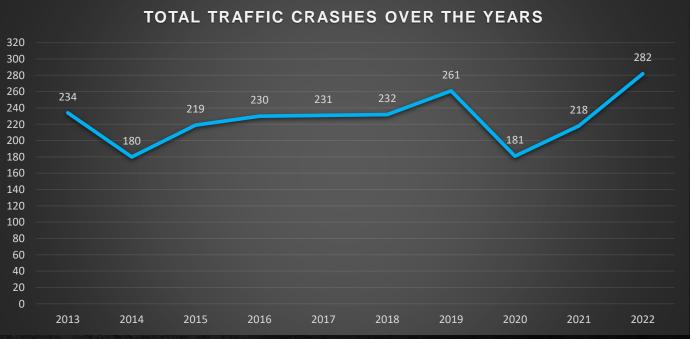

# VEHICLE CRASHES

| Traffic Crashes  | 2022 | 2021 | 2020 | 2019 | 2018 | 2017 | 2016 | 2015 | 2014 | 2013 |
|------------------|------|------|------|------|------|------|------|------|------|------|
| Car vs. Wildlife | 167  | 123  | 120  | 137  | 136  | 132  | 133  | 126  | 106  | 89   |
| Non-Injury Crash | 91   | 78   | 49   | 105  | 82   | 89   | 84   | 80   | 62   | 117  |
| Injury Crash     | 22   | 16   | 11   | 18   | 13   | 9    | 12   | 12   | 11   | 27   |
| Fatal Crash      | 2    | 1    | 1    | 1    | 1    | 1    | 1    | 1    | 1    | 1    |
| Total Amount     | 282  | 218  | 181  | 261  | 232  | 231  | 230  | 219  | 180  | 234  |