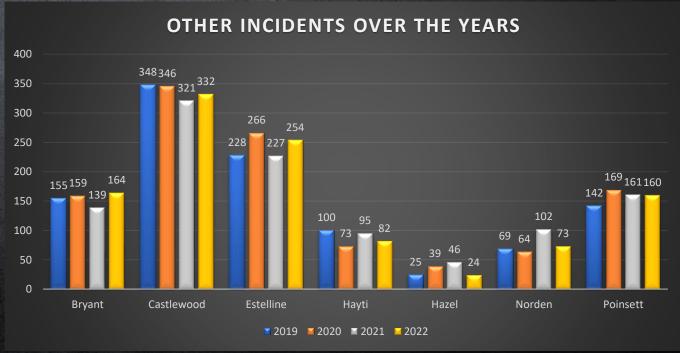

#### THE STATS

- **TRAFFIC CRASHES PAGE 7**
- **❖** TRAFFIC VIOLATIONS PAGE 9
- ❖ CRIME VIOLATIONS PAGE 12
- ❖ OTHER INCIDENTS PAGE 18