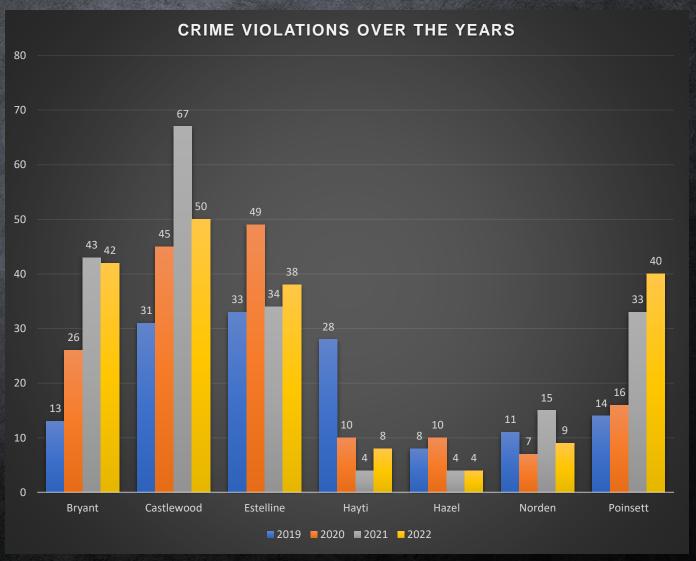

# TRAFFIC VIOLATIONS

PAGE 11 HAMLIN COUNTY SHERIFF'S OFFICE - 2021 ANNUAL REPORT

| 2022<br>Crime Violations                    | Bryant | Castlewood | Estelline | Hayti | Hazel | Lake<br>Norden | Lake<br>Poinsett | Rural<br>Areas | 2022<br>Total | 5 Year<br>Average | Difference<br>From<br>Average |
|---------------------------------------------|--------|------------|-----------|-------|-------|----------------|------------------|----------------|---------------|-------------------|-------------------------------|
| Abuse - Animal Abuse or Neglect             | 1      | 2          | 1         | 0     | 0     | 1              | 0                | 1              | 6             | 2                 | +200.0%                       |
| Abuse - Child or Adult Abuse or Neglect     | 3      | 2          | 1         | 2     | 0     | 0              | 1.00             | 0              | 9             | 3                 | +200.0%                       |
| Arson - Reckless Burning - Explosion        | 0      | 0          | 0         | 0     | 0     | 0              | 0                | 0              | 0             | 0                 | +0.0%                         |
| Assault - Aggravated Assault                | 0      | 1          | 0         | 0     | 0     | 0              | 0                | 0              | 1             | 4                 | -75.0%                        |
| Assault - Assault Towards Law Enforcement   | 0      | 0          | 0         | 0     | 0     | 0              | 0                | 0              | 0             | 1                 | -100.0%                       |
| Assault - Assault by Bodily Fluids or Waste | 0      | 0          | 0         | 0     | 0     | 0              | 0                | 0              | 0             | 0                 | +0.0%                         |
| Assault - Simple Assault or Intimidation    | 2      | 5          | 1         | 1     | 0     | 0              | 0                | 2              | 11            | 15                | -26.7%                        |
| Burglary - Attempted Burglary               | 0      | 0          | 1         | 0     | 1     | 0              | 1                | 5              | 8             | 8                 | +0.0%                         |
| Contribute to a Delinquency - Truancy       | 2      | 1          | 3         | 0     | 0     | 0              | 0                | 0              | 6             | 4                 | +50.0%                        |
| Disorderly Conduct - Public Indecency       | 3      | 12         | 3         | 1     | 1     | 3              | 9                | 4              | 36            | 17                | +111.8%                       |
| Drug - Drug Equipment Violation             | 3      | 1          | 1         | 0     | 0     | 1              | 2                | 0              | 8             | 9                 | -11.1%                        |
| Drug - Marijuana Law Violations             | 3      | 0          | 1         | 0     | 0     | 0              | 1                | 0              | 5             | 2                 | +150.0%                       |
| Drug - Narcotic Possession or Ingesting     | 12     | 1          | 1         | 0     | 0     | 0              | 1                | 1              | 16            | 21                | -23.8%                        |
| Eluding - Escape                            | 0      | 0          | 0         | 0     | 0     | 0              | 0                | 1              | 1             | 1                 | +0.0%                         |
| Embezzlement                                | 0      | 0          | 0         | 0     | 0     | 0              | 0                | 0              | 0             | 0                 | +0.0%                         |
| Failure to Vacate                           | 0      | 0          | 1         | 0     | 0     | 0              | 1                | 0              | 2             | 2                 | +0.0%                         |
| False Impersonation                         | 0      | 0          | 0         | 0     | 0     | 0              | 0                | 1              | 1             | 1                 | +0.0%                         |
| False Reporting                             | 0      | 0          | 0         | 0     | 0     | 0              | 0                | 1              | 1             | 0                 | +100.0%                       |
| Firearm - Weapon Violation                  | 0      | 1          | 0         | 0     | 0     | 1              | 0                | 2              | 4             | 5                 | -20.0%                        |
| Forgery - Bad Checks                        | 0      | 2          | 0         | 1     | 0     | 1              | 0                | 1              | 5             | 1                 | +400.0%                       |
| Fraud                                       | 1      | 4          | 2         | 0     | 0     | 0              | 1                | 7              | 15            | 15                | +0.0%                         |
| Homicide - Murder or Attempted Murder       | 0      | 0          | 0         | 0     | 0     | 0              | 0                | 0              | 0             | 0                 | +0.0%                         |
| Homicide - Manslaughter                     | 0      | 0          | 0         | 0     | 0     | 0              | 0                | 0              | 0             | 0                 | +0.0%                         |

| 2022<br>Crime Violations                          | Bryant | Castlewood | Estelline | Hayti | Hazel | Lake<br>Norden | Lake<br>Poinsett | Rural<br>Areas | 2022<br>Total | 5 Year<br>Average | Difference<br>From<br>Average |
|---------------------------------------------------|--------|------------|-----------|-------|-------|----------------|------------------|----------------|---------------|-------------------|-------------------------------|
| Hunting - Hunting or Fishing Law Violation        | 0      | 0          | 0         | 0     | 0_    | 0              | 0                | 1              | 1             | 0                 | +100.0%                       |
| Interfering with 911 Service                      | 0      | 0          | 0         | 0     | 0     | 0              | 0                | 0              | 0             | 1                 | -100.0%                       |
| Kidnapping - Abduction                            | 0      | 0          | 0         | 0     | 0     | 0              | 0                | 0              | 0             | 0                 | +0.0%                         |
| Liquor Law Violation - Underage Possession        | 0      | 4          | 3         | 0     | 0     | 0              | 8                | 2              | 17            | 6                 | +183.3%                       |
| Liquor Law Violation - Furnishing to Minor        | 1      | 0          | 0         | 0     | 0     | 0              | 0                | 0              | 1             | 0                 | +100.0%                       |
| Misprision of a Felony                            | 0      | 0          | 0         | 0     | 0     | 0              | 0                | 0              | 0             | 0                 | +0.0%                         |
| Obstruction of Law Enforcement - Resisting Arrest | 1      | 0          | 0         | 0     | 0     | 0              | 1                | 3              | 5             | 4                 | +25.0%                        |
| Other Crimes - City Ordinance                     | 1      | 1          | 1         | 0     | 0     | 0              | 0                | 1              | 4             | 3                 | +33.3%                        |
| Robbery                                           | 0      | 0          | 0         | 0     | 0     | 0              | 0                | 0              | 0             | 0                 | +0.0%                         |
| Runaway                                           | 0      | 0          | 0         | 0     | 0     | 0              | 0                | 0              | 0             | 4                 | -100.0%                       |
| Sex Offense - Forcible Rape                       | 0      | 0          | 0         | 0     | 1     | 0              | 0                | 0              | 1             | 2                 | -50.0%                        |
| Sex Offense - Sexual Contact                      | 0      | 0          | 1         | 0     | 0     | 0              | 0                | 1              | 2             | 4                 | -50.0%                        |
| Sex Offense - Statutory Rape or Incest            | 0      | 0          | 1         | 0     | 0     | 0              | 0                | 0              | 1             | 1                 | +0.0%                         |
| Sex Offense - Child Porn, Other Sex Crimes        | 3      | 1          | 3         | 0     | 0     | 0              | 0                | 0              | 7             | 3                 | +133.3%                       |
| Stalking - Harassing Calls                        | 1      | 3          | 8         | 2     | 0     | 1              | 0                | 3              | 18            | 10                | +80.0%                        |
| Stalking - Other                                  | 0      | 0          | 0         | 0     | 0     | 0              | 1                | 0              | 1             | 3                 | -66.7%                        |
| Theft - Grand Theft or Felony Theft               | 0      | 1          | 4         | 0     | 0     | 0              | 4                | 6              | 15            | 9                 | +66.7%                        |
| Theft - Petty Theft or Misdemeanor Theft          | 0      | 1.0        | 1         | 0     | 0     | 0              | 1                | 8              | 11            | 27                | -59.3%                        |
| Theft - Possession of Stolen Property             | 0      | 0          | 0         | 0     | 0     | 0              | 0                | 1              | 1             | 0                 | +100.0%                       |

| 2022<br>Crime Violations                   | Bryant | Castlewood | Estelline | Hayti | Hazel | Lake<br>Norden | Lake<br>Poinsett | Rural<br>Areas | 2022<br>Total | 5 Year<br>Average | Difference<br>From<br>Average |
|--------------------------------------------|--------|------------|-----------|-------|-------|----------------|------------------|----------------|---------------|-------------------|-------------------------------|
| Threaten to Kill Law Enforcement           | 0      | 0          | 1         | 0     | 1     | 0              | 0                | 0              | 0             | 0                 | +0.0%                         |
| Tobacco - Possession or Furnishing         | 1      | 23         | 6         | 9     | 8     | 6              | 10               | 4              | 3             | 10                | -70.0%                        |
| Trespassing                                | 10     | 13         | 15        | 11    | 7     | 8              | 8                | 9              | 9             | 11                | -18.2%                        |
| Vandalism - Intentional Damage to Property | 18     | 29         | 23        | 23    | 18    | 25             | 27               | 18             | 38            | 24                | +58.3%                        |
| Violation of Court - Protection Order      | 8      | 6          | 13        | 9     | 2     | 3              | 7                | 5              | 4             | 7                 | -42.9%                        |
| Total Amount                               | 42     | 50         | 38        | 8     | 4     | 9              | 40               | 66             | 257           | 240               | +7.1%                         |
| Percent                                    | 16.3%  | 19.5%      | 14.8%     | 3.1%  | 1.6%  | 3.5%           | 15.6%            | 25.7%          |               |                   |                               |

| 2022<br>Crimes vs Population      | Bryant | Castlewood | Estelline | Hayti | Hazel | Lake<br>Norden | Lake Poinsett<br>and Rural |
|-----------------------------------|--------|------------|-----------|-------|-------|----------------|----------------------------|
| Percent of Crime By Location      | 16.3%  | 19.5%      | 14.8%     | 3.1%  | 1.6%  | 3.5%           | 41.3%                      |
| Percent of Population (US Census) | 7.6%   | 11.3%      | 12.2%     | 6.4%  | 1.7%  | 9.0%           | 48.2%                      |
| Difference                        | +8.7%  | +8.2%      | +2.6%     | -3.3% | -0.1% | -5.5%          | -6.9%                      |