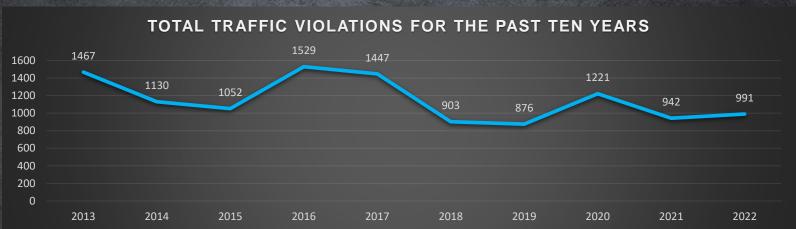

# TRAFFIC VIOLATIONS

| 2022<br>Traffic Violations                | Bryant | Castlewood | Estelline | Hayti | Hazel | Lake<br>Norden | Lake<br>Poinsett | Rural<br>Areas | 2022<br>Total | 5 Year<br>Average | Difference<br>From<br>Average |
|-------------------------------------------|--------|------------|-----------|-------|-------|----------------|------------------|----------------|---------------|-------------------|-------------------------------|
| ATV or Golf Cart Laws Violation           | 0      | 0          | 0         | 0     | 0     | 0              | 1                | 0              | 1             | 1                 | +0.0%                         |
| Burning Object from Vehicle               | 0      | 0          | 0         | 0     | 0     | 0              | 0                | 1              | 1             | 1                 | +0.0%                         |
| Careless Driving                          | 1      | 0          | 2         | 0     | 1     | 0              | 3                | 17             | 24            | 21                | +14.3%                        |
| Drag Racing                               | 0      | 0          | 0         | 0     | 0     | 0              | 0                | 0              | 0             | 1                 | -100.0%                       |
| D.U.I.                                    | 2      | 1          | 3         | 0     | 0     | 3              | 2                | 16             | 27            | 24                | +12.5%                        |
| Driving After Hours - License Restriction | 0      | 2          | 0         | 0     | 0     | 0              | 1                | 2              | 5             | 3                 | +66.7%                        |
| Driving on the Wrong Side of Roadway      | 0      | 0          | 0         | 0     | 0     | 0              | 0                | 0              | 0             | 3                 | -300.0%                       |
| Driving While Revoked                     | 0      | 2          | 0         | 0     | 0     | 0              | 1                | 2              | 5             | 6                 | -16.7%                        |
| Driving While Suspended                   | 0      | 1          | 1         | 0     | 0     | 2              | 1                | 10             | 15            | 11                | +36.4%                        |
| Driving Without Headlights                | 0      | 0          | 0         | 0     | 0     | 0              | 0                | 0              | 0             | 5                 | -500.0%                       |
| Equipment or Exhaust Violation            | 7      | 6          | 11        | 3     | 2     | 6              | 4                | 61             | 100           | 103               | -2.9%                         |
| Exhibition Driving                        | 2      | 2          | 1         | 0     | 0     | 2              | 0                | 11             | 18            | 14                | +25.6%                        |
| Expired Plates - No Vehicle Plates        | 1      | 4          | 3         | 0     | 0     | 2              | 6                | 13             | 29            | 22                | +31.8%                        |
| Failure To Dim Lights                     | 0      | 1          | 0         | 0     | 0     | 0              | 0                | 0              | 1             | 3                 | -66.7%                        |
| Failure To Yield at Intersection          | 0      | 0          | 0         | 0     | 0     | 0              | 0                | 3              | 3             | 2                 | +50.0%                        |
| Hit and Run with Death or Injury          | 0      | 0          | 0         | 0     | 0     | 0              | 0                | 0              | 0             | 2                 | -100.0%                       |
| Hit and Run or Failure to Report Crash    | 0      | 1          | 0         | 1.3   | 1     | 1              | 5                | 10             | 19            | 9                 | +111.1%                       |
| Illegal Passing                           | 0      | 0          | 0         | 0     | 0     | 0              | 0                | 3              | 3             | 5                 | -40.0%                        |
| Illegal U-Turn - Illegal Turn             | 0      | 0          | 0         | 0     | 0     | 0              | 0                | 1              | 1             | 3                 | -66.7%                        |
| Move Over Law                             | 0      | 0          | 0         | 0     | 0     | 1              | 4                | 15             | 20            | 18                | +11.1%                        |
| No Driver's License - Canceled License    | 1      | 0          | 6         | 1     | 0     | 1              | 4                | 22             | 35            | 26                | +34.6%                        |
| No Helmet on ATV or Motorcycle            | 0      | 0          | 0         | 0     | 0     | 0              | 0                | 0              | 0             | 1                 | -100.0%                       |
| No Proof of Insurance                     | 2      | 2          | 3         | 0     | 0     | 1              | 7                | 15             | 30            | 31                | -3.2%                         |
| Open Container in Motor Vehicle           | 3      | 0          | 2         | 0     | 0     | 1              | 4                | 8              | 18            | 10                | +80.0%                        |

# TRAFFIC VIOLATIONS

| 2022<br>Traffic Violations                                                                                                                                                                                                                                                                                                                                                                                                                                                                                                                                                                                                                                                                                                                                                                                                                                                                                                                                                                                                                                                                                                                                                                                                                                                                                                                                                                                                                                                                                                                                                                                                                                                                                                                                                                                                                                                                                                                                                                                                                                                                                                     | Bryant | Castlewood | Estelline | Hayti | Hazel | Lake<br>Norden | Lake<br>Poinsett | Rural<br>Areas | 2022<br>Total | 5 Year<br>Average | Difference<br>From<br>Average |
|--------------------------------------------------------------------------------------------------------------------------------------------------------------------------------------------------------------------------------------------------------------------------------------------------------------------------------------------------------------------------------------------------------------------------------------------------------------------------------------------------------------------------------------------------------------------------------------------------------------------------------------------------------------------------------------------------------------------------------------------------------------------------------------------------------------------------------------------------------------------------------------------------------------------------------------------------------------------------------------------------------------------------------------------------------------------------------------------------------------------------------------------------------------------------------------------------------------------------------------------------------------------------------------------------------------------------------------------------------------------------------------------------------------------------------------------------------------------------------------------------------------------------------------------------------------------------------------------------------------------------------------------------------------------------------------------------------------------------------------------------------------------------------------------------------------------------------------------------------------------------------------------------------------------------------------------------------------------------------------------------------------------------------------------------------------------------------------------------------------------------------|--------|------------|-----------|-------|-------|----------------|------------------|----------------|---------------|-------------------|-------------------------------|
| Parking Violation                                                                                                                                                                                                                                                                                                                                                                                                                                                                                                                                                                                                                                                                                                                                                                                                                                                                                                                                                                                                                                                                                                                                                                                                                                                                                                                                                                                                                                                                                                                                                                                                                                                                                                                                                                                                                                                                                                                                                                                                                                                                                                              | 0      | 1          | 0         | 0     | 0     | 0              | 0                | 0              | 1             | 3                 | -66.7%                        |
| Passing School Bus's Red Lights                                                                                                                                                                                                                                                                                                                                                                                                                                                                                                                                                                                                                                                                                                                                                                                                                                                                                                                                                                                                                                                                                                                                                                                                                                                                                                                                                                                                                                                                                                                                                                                                                                                                                                                                                                                                                                                                                                                                                                                                                                                                                                | 0      | 0          | 0         | 0     | 0     | 0              | 0                | 0              | 0             | 0                 | +0.0%                         |
| Reckless Driving                                                                                                                                                                                                                                                                                                                                                                                                                                                                                                                                                                                                                                                                                                                                                                                                                                                                                                                                                                                                                                                                                                                                                                                                                                                                                                                                                                                                                                                                                                                                                                                                                                                                                                                                                                                                                                                                                                                                                                                                                                                                                                               | 0      | 1          | 0         | 0     | 0     | 0              | 0                | 6              | 7             | 4                 | +75.0%                        |
| Seat Belt Violation                                                                                                                                                                                                                                                                                                                                                                                                                                                                                                                                                                                                                                                                                                                                                                                                                                                                                                                                                                                                                                                                                                                                                                                                                                                                                                                                                                                                                                                                                                                                                                                                                                                                                                                                                                                                                                                                                                                                                                                                                                                                                                            | 0      | 3          | 1         | 0     | 0     | 2              | 1                | 8              | 15            | 19                | -21.1%                        |
| Speed - County Code (1-15mph)                                                                                                                                                                                                                                                                                                                                                                                                                                                                                                                                                                                                                                                                                                                                                                                                                                                                                                                                                                                                                                                                                                                                                                                                                                                                                                                                                                                                                                                                                                                                                                                                                                                                                                                                                                                                                                                                                                                                                                                                                                                                                                  | 1      | 4          | 7         | 0     | 0     | 0              | 8                | 32             | 52            | 29                | +79.3%                        |
| Speed - County Code (Over 15mph)                                                                                                                                                                                                                                                                                                                                                                                                                                                                                                                                                                                                                                                                                                                                                                                                                                                                                                                                                                                                                                                                                                                                                                                                                                                                                                                                                                                                                                                                                                                                                                                                                                                                                                                                                                                                                                                                                                                                                                                                                                                                                               | 0      | 0          | 1         | 0     | 0     | 0              | 0                | 23             | 24            | 24                | +0.0%                         |
| Speeding - State Code (1-15mph)                                                                                                                                                                                                                                                                                                                                                                                                                                                                                                                                                                                                                                                                                                                                                                                                                                                                                                                                                                                                                                                                                                                                                                                                                                                                                                                                                                                                                                                                                                                                                                                                                                                                                                                                                                                                                                                                                                                                                                                                                                                                                                | 9      | 18         | 14        | 1     | 1     | 11             | 159              | 216            | 429           | 558               | -23.1%                        |
| Speeding - State Code (Over 15mph)                                                                                                                                                                                                                                                                                                                                                                                                                                                                                                                                                                                                                                                                                                                                                                                                                                                                                                                                                                                                                                                                                                                                                                                                                                                                                                                                                                                                                                                                                                                                                                                                                                                                                                                                                                                                                                                                                                                                                                                                                                                                                             | 1      | 0          | 0         | 0     | 0     | 0              | 12               | 35             | 48            | 62                | -22.6%                        |
| Stop Sign Violation                                                                                                                                                                                                                                                                                                                                                                                                                                                                                                                                                                                                                                                                                                                                                                                                                                                                                                                                                                                                                                                                                                                                                                                                                                                                                                                                                                                                                                                                                                                                                                                                                                                                                                                                                                                                                                                                                                                                                                                                                                                                                                            | 2      | 8          | 9         | 4     | 0     | 2              | 2                | 16             | 43            | 29                | +48.3%                        |
| Substitution of Plates                                                                                                                                                                                                                                                                                                                                                                                                                                                                                                                                                                                                                                                                                                                                                                                                                                                                                                                                                                                                                                                                                                                                                                                                                                                                                                                                                                                                                                                                                                                                                                                                                                                                                                                                                                                                                                                                                                                                                                                                                                                                                                         | 0      | 0          | 0         | 0     | 0     | 0              | 0                | 1              | 1             | 1                 | +0.0%                         |
| Texting While Driving                                                                                                                                                                                                                                                                                                                                                                                                                                                                                                                                                                                                                                                                                                                                                                                                                                                                                                                                                                                                                                                                                                                                                                                                                                                                                                                                                                                                                                                                                                                                                                                                                                                                                                                                                                                                                                                                                                                                                                                                                                                                                                          | 0      | 0          | 0         | 0     | 0     | 0              | 0                | 1              | 1             | 1                 | +0.0%                         |
| Throwing Object or Load Violation                                                                                                                                                                                                                                                                                                                                                                                                                                                                                                                                                                                                                                                                                                                                                                                                                                                                                                                                                                                                                                                                                                                                                                                                                                                                                                                                                                                                                                                                                                                                                                                                                                                                                                                                                                                                                                                                                                                                                                                                                                                                                              | 0      | 0          | 0         | 0     | 0     | 1              | 0                | 4              | 5             | 1                 | +400.0%                       |
| Traffic Control Device or Road Closure                                                                                                                                                                                                                                                                                                                                                                                                                                                                                                                                                                                                                                                                                                                                                                                                                                                                                                                                                                                                                                                                                                                                                                                                                                                                                                                                                                                                                                                                                                                                                                                                                                                                                                                                                                                                                                                                                                                                                                                                                                                                                         | 0      | 2          | 4         | 0     | 0     | 0              | 0                | 0              | 6             | 5                 | +20.0%                        |
| Unauthorized Use of Vehicle                                                                                                                                                                                                                                                                                                                                                                                                                                                                                                                                                                                                                                                                                                                                                                                                                                                                                                                                                                                                                                                                                                                                                                                                                                                                                                                                                                                                                                                                                                                                                                                                                                                                                                                                                                                                                                                                                                                                                                                                                                                                                                    | 0      | 0          | 0         | 0     | 0     | 0              | 0                | 0              | 0             | 0                 | +0.0%                         |
| Unsafe Backing                                                                                                                                                                                                                                                                                                                                                                                                                                                                                                                                                                                                                                                                                                                                                                                                                                                                                                                                                                                                                                                                                                                                                                                                                                                                                                                                                                                                                                                                                                                                                                                                                                                                                                                                                                                                                                                                                                                                                                                                                                                                                                                 | 0      | 0          | 1         | 0     | 0     | 0              | 0                | 0              | 1             | 2                 | -50.0%                        |
| Unsafe Lane Change                                                                                                                                                                                                                                                                                                                                                                                                                                                                                                                                                                                                                                                                                                                                                                                                                                                                                                                                                                                                                                                                                                                                                                                                                                                                                                                                                                                                                                                                                                                                                                                                                                                                                                                                                                                                                                                                                                                                                                                                                                                                                                             | 0      | 0          | 0         | 0     | 0     | 0              | 0                | 3              | 3             | 16                | -81.3%                        |
| Vehicular Battery                                                                                                                                                                                                                                                                                                                                                                                                                                                                                                                                                                                                                                                                                                                                                                                                                                                                                                                                                                                                                                                                                                                                                                                                                                                                                                                                                                                                                                                                                                                                                                                                                                                                                                                                                                                                                                                                                                                                                                                                                                                                                                              | 0      | 0          | 0         | 0     | 0     | 0              | 0                | 0              | 0             | 0                 | +0.0%                         |
| Total Amount                                                                                                                                                                                                                                                                                                                                                                                                                                                                                                                                                                                                                                                                                                                                                                                                                                                                                                                                                                                                                                                                                                                                                                                                                                                                                                                                                                                                                                                                                                                                                                                                                                                                                                                                                                                                                                                                                                                                                                                                                                                                                                                   | 32     | 59         | 69        | 10    | 5     | 36             | 225              | 555            | 991           | 1,078             | -8.1%                         |
| THE RESERVE THE RESERVE THE PARTY OF THE PAR | 3.2%   | 6.0%       | 7.0%      | 1.0%  | 0.5%  | 3.6%           | 22.7%            | 56.0%          |               |                   |                               |