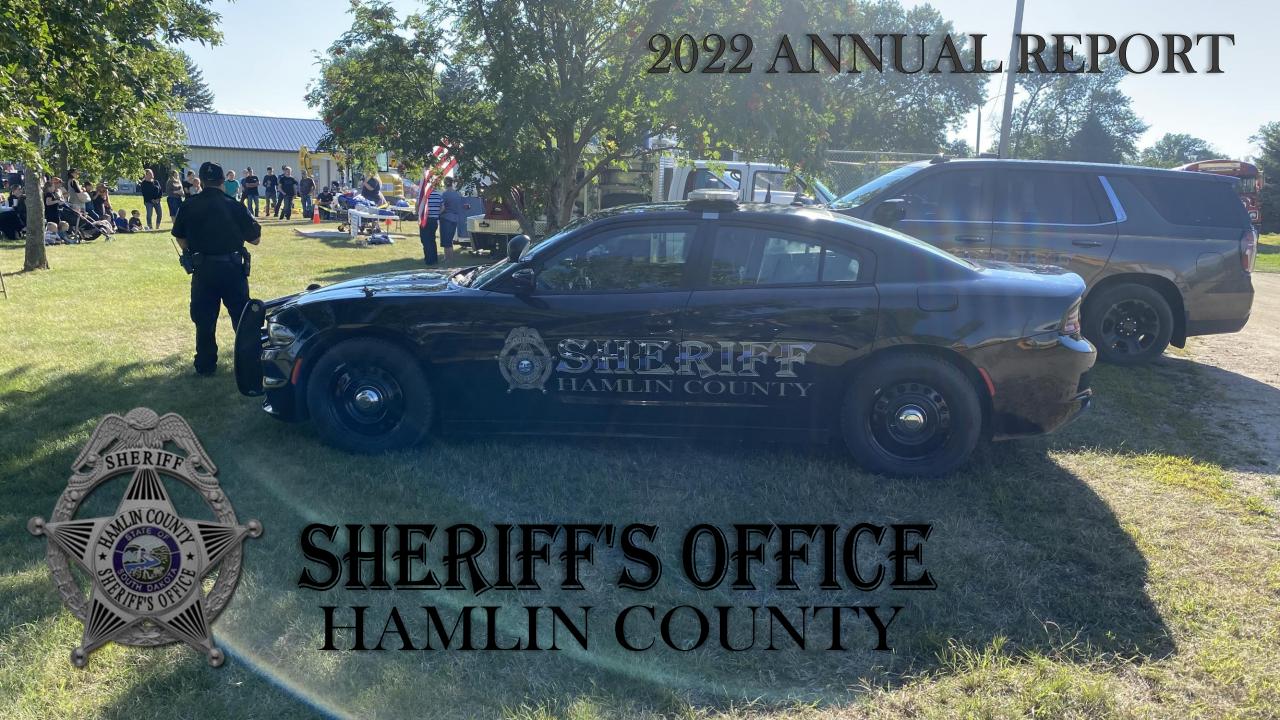

# A NEW LOOK TO THE SHERIFF'S OFFICE

One of the most noticeable changes to the Hamlin County Sheriff's Office is the decals on our patrol vehicles and the officer's uniforms. In December 2021, our department changed the agency's logo which included going from the older style gold star badge to a new unique nickel badge. The new style of badge still displayed the traditional five-point star along with American Eagle above the star. The new badge became the staple for the Hamlin County Sheriff's Office and is often seen on the agency's documents, media releases, reports, and so on.

By the summer of 2022, the new black uniforms rolled out with new patches to reflect the department's fresh logo. Going with the standard color used with law enforcement agencies, the sheriff's office ended up saving money on the price of uniforms.