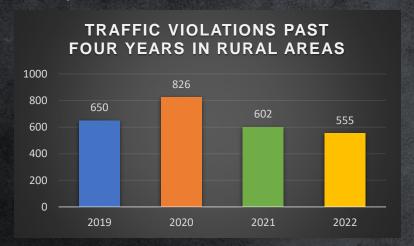

# TRAFFIC VIOLATIONS

| 2022<br>Traffic Violations                                                                                                                                                                                                                                                                                                                                                                                                                                                                                                                                                                                                                                                                                                                                                                                                                                                                                                                                                                                                                                                                                                                                                                                                                                                                                                                                                                                                                                                                                                                                                                                                                                                                                                                                                                                                                                                                                                                                                                                                                                                                                                     | Bryant | Castlewood | Estelline | Hayti | Hazel | Lake<br>Norden | Lake<br>Poinsett | Rural<br>Areas | 2022<br>Total | 5 Year<br>Average | Difference<br>From<br>Average |
|--------------------------------------------------------------------------------------------------------------------------------------------------------------------------------------------------------------------------------------------------------------------------------------------------------------------------------------------------------------------------------------------------------------------------------------------------------------------------------------------------------------------------------------------------------------------------------------------------------------------------------------------------------------------------------------------------------------------------------------------------------------------------------------------------------------------------------------------------------------------------------------------------------------------------------------------------------------------------------------------------------------------------------------------------------------------------------------------------------------------------------------------------------------------------------------------------------------------------------------------------------------------------------------------------------------------------------------------------------------------------------------------------------------------------------------------------------------------------------------------------------------------------------------------------------------------------------------------------------------------------------------------------------------------------------------------------------------------------------------------------------------------------------------------------------------------------------------------------------------------------------------------------------------------------------------------------------------------------------------------------------------------------------------------------------------------------------------------------------------------------------|--------|------------|-----------|-------|-------|----------------|------------------|----------------|---------------|-------------------|-------------------------------|
| Parking Violation                                                                                                                                                                                                                                                                                                                                                                                                                                                                                                                                                                                                                                                                                                                                                                                                                                                                                                                                                                                                                                                                                                                                                                                                                                                                                                                                                                                                                                                                                                                                                                                                                                                                                                                                                                                                                                                                                                                                                                                                                                                                                                              | 0      | 1          | 0         | 0     | 0     | 0              | 0                | 0              | 1             | 3                 | -66.7%                        |
| Passing School Bus's Red Lights                                                                                                                                                                                                                                                                                                                                                                                                                                                                                                                                                                                                                                                                                                                                                                                                                                                                                                                                                                                                                                                                                                                                                                                                                                                                                                                                                                                                                                                                                                                                                                                                                                                                                                                                                                                                                                                                                                                                                                                                                                                                                                | 0      | 0          | 0         | 0     | 0     | 0              | 0                | 0              | 0             | 0                 | +0.0%                         |
| Reckless Driving                                                                                                                                                                                                                                                                                                                                                                                                                                                                                                                                                                                                                                                                                                                                                                                                                                                                                                                                                                                                                                                                                                                                                                                                                                                                                                                                                                                                                                                                                                                                                                                                                                                                                                                                                                                                                                                                                                                                                                                                                                                                                                               | 0      | 1          | 0         | 0     | 0     | 0              | 0                | 6              | 7             | 4                 | +75.0%                        |
| Seat Belt Violation                                                                                                                                                                                                                                                                                                                                                                                                                                                                                                                                                                                                                                                                                                                                                                                                                                                                                                                                                                                                                                                                                                                                                                                                                                                                                                                                                                                                                                                                                                                                                                                                                                                                                                                                                                                                                                                                                                                                                                                                                                                                                                            | 0      | 3          | 1         | 0     | 0     | 2              | 1                | 8              | 15            | 19                | -21.1%                        |
| Speed - County Code (1-15mph)                                                                                                                                                                                                                                                                                                                                                                                                                                                                                                                                                                                                                                                                                                                                                                                                                                                                                                                                                                                                                                                                                                                                                                                                                                                                                                                                                                                                                                                                                                                                                                                                                                                                                                                                                                                                                                                                                                                                                                                                                                                                                                  | 1      | 4          | 7         | 0     | 0     | 0              | 8                | 32             | 52            | 29                | +79.3%                        |
| Speed - County Code (Over 15mph)                                                                                                                                                                                                                                                                                                                                                                                                                                                                                                                                                                                                                                                                                                                                                                                                                                                                                                                                                                                                                                                                                                                                                                                                                                                                                                                                                                                                                                                                                                                                                                                                                                                                                                                                                                                                                                                                                                                                                                                                                                                                                               | 0      | 0          | 1         | 0     | 0     | 0              | 0                | 23             | 24            | 24                | +0.0%                         |
| Speeding - State Code (1-15mph)                                                                                                                                                                                                                                                                                                                                                                                                                                                                                                                                                                                                                                                                                                                                                                                                                                                                                                                                                                                                                                                                                                                                                                                                                                                                                                                                                                                                                                                                                                                                                                                                                                                                                                                                                                                                                                                                                                                                                                                                                                                                                                | 9      | 18         | 14        | 1     | 1     | 11             | 159              | 216            | 429           | 558               | -23.1%                        |
| Speeding - State Code (Over 15mph)                                                                                                                                                                                                                                                                                                                                                                                                                                                                                                                                                                                                                                                                                                                                                                                                                                                                                                                                                                                                                                                                                                                                                                                                                                                                                                                                                                                                                                                                                                                                                                                                                                                                                                                                                                                                                                                                                                                                                                                                                                                                                             | 1      | 0          | 0         | 0     | 0     | 0              | 12               | 35             | 48            | 62                | -22.6%                        |
| Stop Sign Violation                                                                                                                                                                                                                                                                                                                                                                                                                                                                                                                                                                                                                                                                                                                                                                                                                                                                                                                                                                                                                                                                                                                                                                                                                                                                                                                                                                                                                                                                                                                                                                                                                                                                                                                                                                                                                                                                                                                                                                                                                                                                                                            | 2      | 8          | 9         | 4     | 0     | 2              | 2                | 16             | 43            | 29                | +48.3%                        |
| Substitution of Plates                                                                                                                                                                                                                                                                                                                                                                                                                                                                                                                                                                                                                                                                                                                                                                                                                                                                                                                                                                                                                                                                                                                                                                                                                                                                                                                                                                                                                                                                                                                                                                                                                                                                                                                                                                                                                                                                                                                                                                                                                                                                                                         | 0      | 0          | 0         | 0     | 0     | 0              | 0                | 1              | 1             | 1                 | +0.0%                         |
| Texting While Driving                                                                                                                                                                                                                                                                                                                                                                                                                                                                                                                                                                                                                                                                                                                                                                                                                                                                                                                                                                                                                                                                                                                                                                                                                                                                                                                                                                                                                                                                                                                                                                                                                                                                                                                                                                                                                                                                                                                                                                                                                                                                                                          | 0      | 0          | 0         | 0     | 0     | 0              | 0                | 1              | 1             | 1                 | +0.0%                         |
| Throwing Object or Load Violation                                                                                                                                                                                                                                                                                                                                                                                                                                                                                                                                                                                                                                                                                                                                                                                                                                                                                                                                                                                                                                                                                                                                                                                                                                                                                                                                                                                                                                                                                                                                                                                                                                                                                                                                                                                                                                                                                                                                                                                                                                                                                              | 0      | 0          | 0         | 0     | 0     | 1              | 0                | 4              | 5             | 1                 | +400.0%                       |
| Traffic Control Device or Road Closure                                                                                                                                                                                                                                                                                                                                                                                                                                                                                                                                                                                                                                                                                                                                                                                                                                                                                                                                                                                                                                                                                                                                                                                                                                                                                                                                                                                                                                                                                                                                                                                                                                                                                                                                                                                                                                                                                                                                                                                                                                                                                         | 0      | 2          | 4         | 0     | 0     | 0              | 0                | 0              | 6             | 5                 | +20.0%                        |
| Unauthorized Use of Vehicle                                                                                                                                                                                                                                                                                                                                                                                                                                                                                                                                                                                                                                                                                                                                                                                                                                                                                                                                                                                                                                                                                                                                                                                                                                                                                                                                                                                                                                                                                                                                                                                                                                                                                                                                                                                                                                                                                                                                                                                                                                                                                                    | 0      | 0          | 0         | 0     | 0     | 0              | 0                | 0              | 0             | 0                 | +0.0%                         |
| Unsafe Backing                                                                                                                                                                                                                                                                                                                                                                                                                                                                                                                                                                                                                                                                                                                                                                                                                                                                                                                                                                                                                                                                                                                                                                                                                                                                                                                                                                                                                                                                                                                                                                                                                                                                                                                                                                                                                                                                                                                                                                                                                                                                                                                 | 0      | 0          | 1         | 0     | 0     | 0              | 0                | 0              | 1             | 2                 | -50.0%                        |
| Unsafe Lane Change                                                                                                                                                                                                                                                                                                                                                                                                                                                                                                                                                                                                                                                                                                                                                                                                                                                                                                                                                                                                                                                                                                                                                                                                                                                                                                                                                                                                                                                                                                                                                                                                                                                                                                                                                                                                                                                                                                                                                                                                                                                                                                             | 0      | 0          | 0         | 0     | 0     | 0              | 0                | 3              | 3             | 16                | -81.3%                        |
| Vehicular Battery                                                                                                                                                                                                                                                                                                                                                                                                                                                                                                                                                                                                                                                                                                                                                                                                                                                                                                                                                                                                                                                                                                                                                                                                                                                                                                                                                                                                                                                                                                                                                                                                                                                                                                                                                                                                                                                                                                                                                                                                                                                                                                              | 0      | 0          | 0         | 0     | 0     | 0              | 0                | 0              | 0             | 0                 | +0.0%                         |
| Total Amount                                                                                                                                                                                                                                                                                                                                                                                                                                                                                                                                                                                                                                                                                                                                                                                                                                                                                                                                                                                                                                                                                                                                                                                                                                                                                                                                                                                                                                                                                                                                                                                                                                                                                                                                                                                                                                                                                                                                                                                                                                                                                                                   | 32     | 59         | 69        | 10    | 5     | 36             | 225              | 555            | 991           | 1,078             | -8.1%                         |
| THE RESERVE THE RESERVE THE PARTY OF THE PAR | 3.2%   | 6.0%       | 7.0%      | 1.0%  | 0.5%  | 3.6%           | 22.7%            | 56.0%          |               |                   |                               |