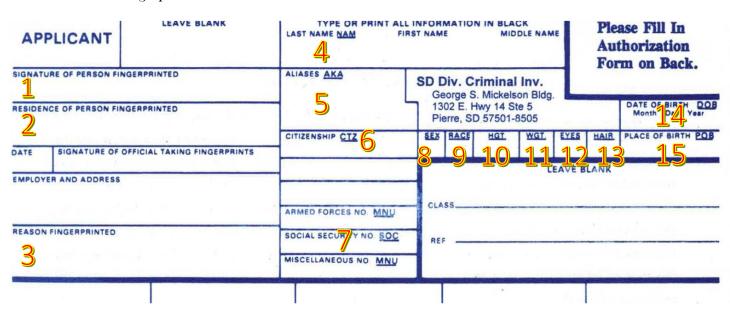

### ENHANCED/GOLD CARD PISTOL PERMITS PRINTING

Please fill out the fingerprint card as shown below.

- 1. Sign your full name.
- 2. Put your physical street address, city, state, and zip-code
- 3. Reason: Pistol Permit
- 4. Print your last name, first name, and full middle name.
- 5. Put down any aliases or maiden names.
- 6. Country of Citizenship (U.S. for United States)
- 7. Write down your social security number.
- 8. Sex: M Male or F Female
- 9. Race: W for Caucasian, Central/South American, Cuban, Mexican, Other Spanish Culture
  - **B** for African American
  - A for Asian, Chinese, Japanese, Filipino, Korean, Polynesian
  - I for Native American
  - **U** for Undeterminable
- 10. Height: Feet than Inches (example: 5-10 or 6-01)
- 11. Weight: In pounds (example: 175)
- 12. Eyes: BLK Black, BLU Blue, BRO Brown, GRN Green, GRY Gray, HAZ Hazel
- 13. Hair: BAL Bald, BLK Black, BLN Blonde, BRO Brown, GRY Gray, RED Red, SDY Sandy
- 14. Date of Birth (Month, Day, Year) (Example: 07 19 1992)
- 15. City and State where you were born (Example: Watertown, SD)

Please leave the *employer* box blank.

Do not fill out the *signature of the official taking fingerprints*, as we will sign that box when you get your prints done at the sheriff's office.