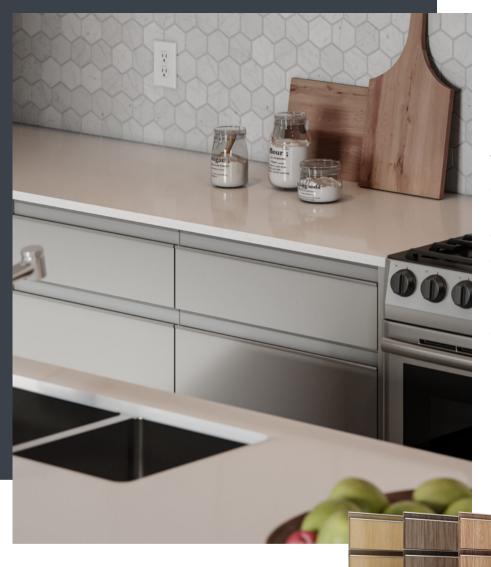

#### **FLAT COLLECTION**

Flat design allows you to choose an external handle that best matches your kitchen design.

Frameless cabinets, as opposed to standard framed cabinets, provide more customizing options, important storage space, and flexible shelves.

In addition, they provide your kitchen a modern, sleek appearance that is appropriate for today's lifestyle.