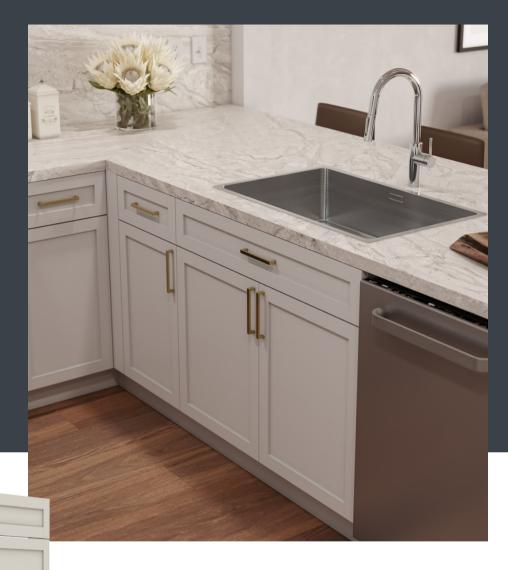

#### **GHOST COLLECTION**

Our cabinets can be designed with integrated handles, creating a handle-less door or drawer front with sweeping lines. Handle-less systems bring a sleek, streamlined look to any kitchen.

Frameless cabinets, as opposed to standard framed cabinets, provide more customizing options, important storage space, and flexible shelves.

In addition, they provide your kitchen a modern, sleek appearance that is appropriate for today's lifestyle.