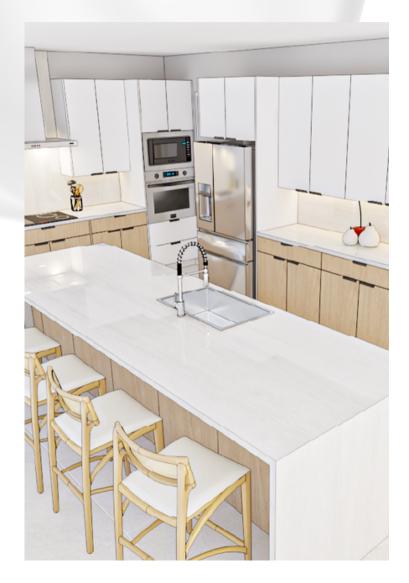

# FREE 3D DESIGN SERVICE

## FREE 3D DESIGN SERVICE

Our team of experts will create detailed projects and stunning 3D renders, allowing you to show your clients exactly how the cabinets will look in their spaces.

We provide project plans for installed cabinets, including separate views and precise measurements.