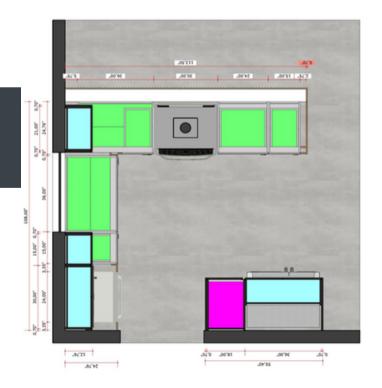

# FREE 3D DESIGN SERVICE

## FREE 3D DESIGN SERVICE

Our team of experts will create detailed projects and stunning 3D renders, allowing you to show your clients exactly how the cabinets will look in their spaces.

We provide project plans for installed cabinets, including separate views and precise measurements.