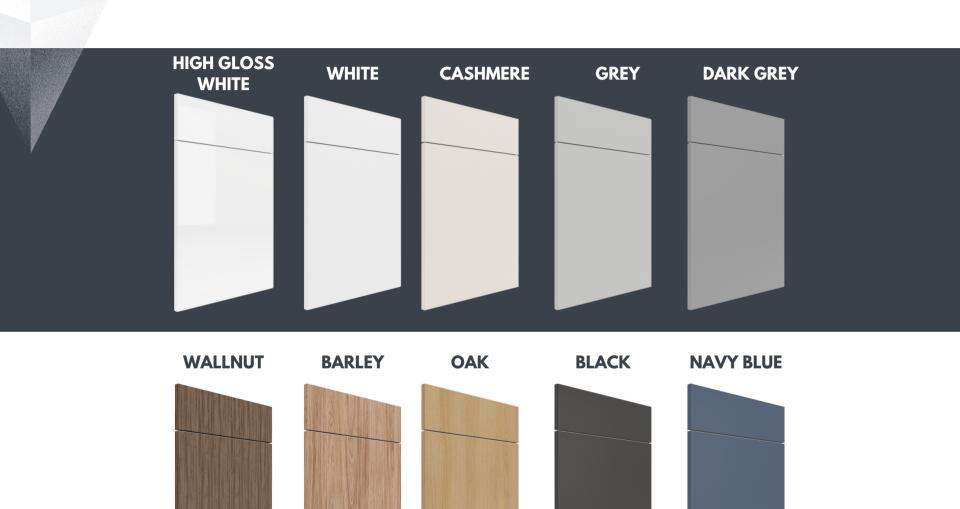

ightly smaller. The overall appearance of shaker-style cabinets is that of a four-cornered cabinet frame but with an inset panel. Shaker kitchen cabinets generally have straight lines and their curves are usually gentle.







## SLIM SHAKER COLLECTION

This door style is clean and sophisticated. It is perfect for those who want something a bit more detailed than a flat Slab door, but not as heavy as the classic shaker style cabinet door.

The narrow shaker detail gives it a touch of modern styling while maintaining a classic feel.

Another factor influencing its popularity is due to the growth in popular design styles such as Mid-Century Modern, Boho Chic, and Organic Modern. With the growth of these styles, the micro shaker has found its place.

echos wood design

### **OUR COLORS**





# FREE 3D DESIGN SERVICE









## FREE 3D DESIGN SERVICE



Our team of experts will create detailed projects and stunning 3D renders, allowing you to show your clients exactly how the cabinets will look in their spaces.

We provide project plans for installed cabinets, including separate views and precise measurements.