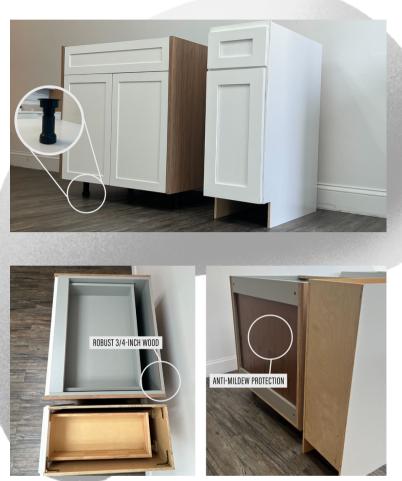

## WATER DAMAGE PROTECTION

Flood Defense and Height Adjustment: Our PVC legs with adjustable height offers proactive water damage protection. Unlike traditional cabinets that suffer complete damage, ours need only a single finish replacement for long-term durability.

## THICKER WOOD, LASTING SATISFACTION

Elevate your standard with our robust 3/4-inch wood. Unparalleled quality, long-term contentment assured, and our product also features anti-mildew protection to keep your space free from unwanted moisture.

## ASSURANCE IN EVERY HINGE

Tranquility is paramount. Backed by a 3-year warranty, our premium Italian hinges and slides address Dealers' concerns about component durability and reliability.