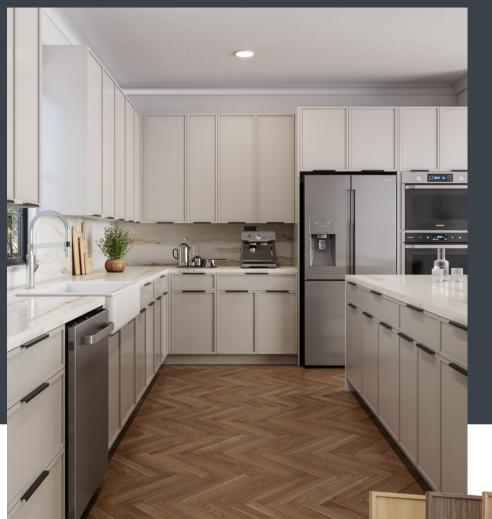

## PROFILE COLLECTION

The integrated handle features a slightly extruded, angle-cut aluminum profile that protects the edges. Frameless cabinets, as opposed to standard framed cabinets, provide more customizing options, important storage space, and flexible shelves.

In addition, they provide your kitchen a modern, sleek appearance that is appropriate for today's lifestyle.

echos wood design **###** 