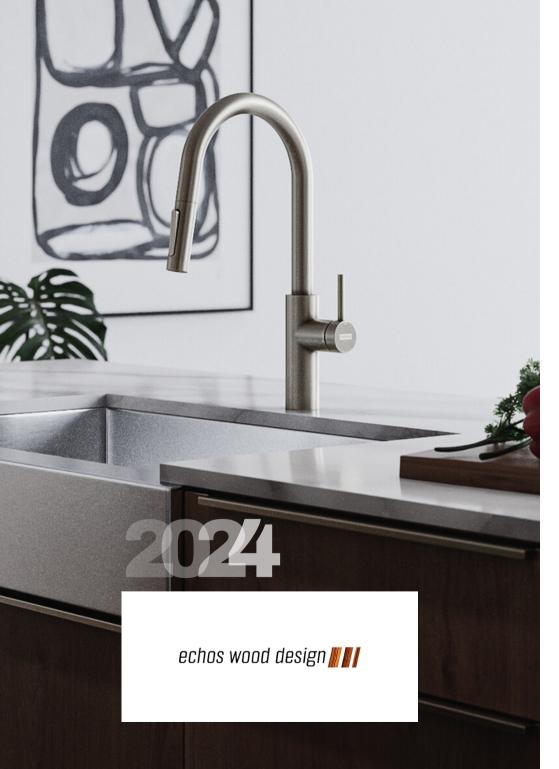

## WATER DAMAGE PROTECTION

Flood Defense and Height Adjustment: Our PVC legs with adjustable height offers proactive water damage protection. Unlike traditional cabinets that suffer complete damage, ours need only a single finish replacement for long-term durability.

## THICKER WOOD, LASTING SATISFACTION

Elevate your standard with our robust 3/4-inch wood. Unparalleled quality, long-term contentment assured, and our product also features anti-mildew protection to keep your space free from unwanted moisture.

## ASSURANCE IN EVERY HINGE

Tranquility is paramount. Backed by a 3-year warranty, our premium Italian hinges and slides address Dealers' concerns about component durability and reliability.

#### MODERN CABINETS, DOOR SWAP

Explore enhanced storage with spacious drawer