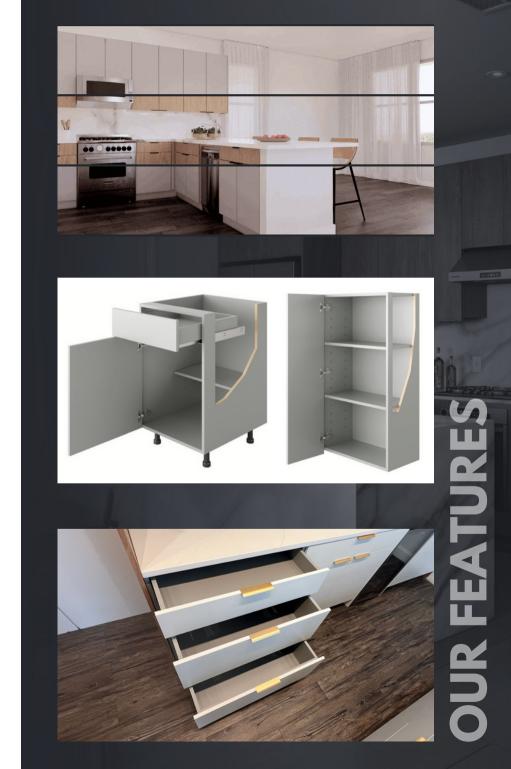

## WATER DAMAGE PROTECTION

Flood Defense and Height Adjustment: Our PVC legs with adjustable height offers proactive water damage protection. Unlike traditional cabinets that suffer complete damage, ours need only a single finish replacement for long-term durability.

## THICKER WOOD, LASTING SATISFACTION

Elevate your standard with our robust 3/4-inch wood. Unparalleled quality, long-term contentment assured, and our product also features anti-mildew protection to keep your space free from unwanted moisture.

#### MODERN CABINETS, DOOR SWAP

Explore enhanced storage with spacious drawers and refined cabinets. Elevate functionality while embracing impeccable aesthetics.

### ELEGANCE IN FLEXIBILITY

Gray box versatility adds sophistication, integrating perfectly with various door colors. Our gray boxes provide door color flexibility, allowing personalized combinations. This ensures a premium finish radiating elegance and sophistication.

## THE BEST MOTION TECHNOLOGIES

Our cabinets feature advanced soft close technology on drawers and doors, providing gentle and silent closing. Say goodbye to noisy and slammed cabinets. Experience a new level of convenience.