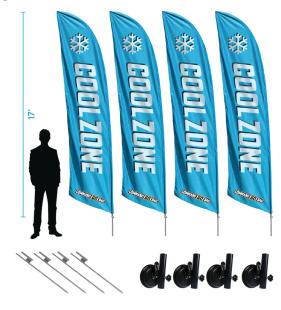

### \$600

Each set comes complete with four (4) 17' blue CoolZone<sup>®</sup> flags, suction cup bases, and a set of ground stakes.

RESPOND. IDENTIFY. COMMAND.

Designate and initiate orderly traffic control for the REUNIFICATION check-in process with five (5) 17 foot, highlyvisible flags and included ground stakes.

### \$600

Each set comes complete with five (5) 17' blue REUNIFICATION flags, suction cup bases, and ground stakes.

COMMAND GU BAG

**RESPOND. IDENTIFY. COMMAND.** 

COMMAND () BAG