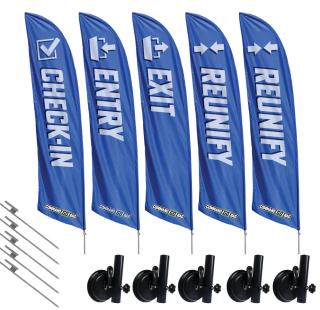

Designate and initiate orderly traffic control for the REUNIFICATION check-in process with five (5) 17 foot, highlyvisible flags and included ground stakes.

### \$600

Each set comes complete with five (5) 17' blue REUNIFICATION flags, suction cup bases, and ground stakes.

COMMAND GU BAG

**RESPOND. IDENTIFY. COMMAND.** 

COMMAND () BAG