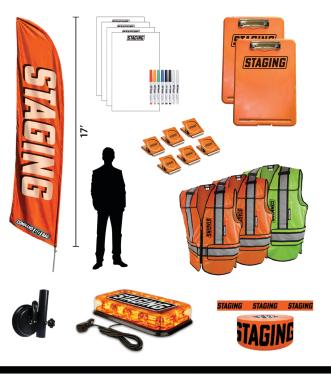

### \$**200**

Each COMMAND GoBag comes with everything you see below, and includes an orange STAGING vest.

Maintain Evacuation Corridor immediately at a multi-jurisdictional incident.

Provide clarity and direction for all responding agencies through a STAGING post to manage vehicle and personnel resources.

### \$**400**

Each STAGING GoBag contains everything in the Command GoBag yet orange, and also includes a COMMAND vest.

Efficiently and effectively direct parents, support personnel, and others to the REUNIFICATION location, away from the incident.