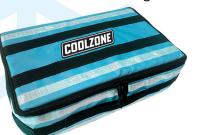

### \$600

Each set comes complete with four (4) 17' blue CoolZone<sup>®</sup> flags, suction cup bases, and a set of ground stakes.

RESPOND. IDENTIFY. COMMAND.