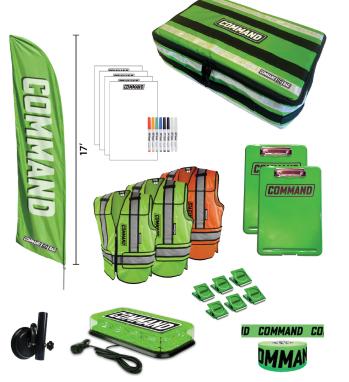

### \$**200**

Each COMMAND GoBag comes with everything you see below, and includes an orange STAGING vest.

Maintain Evacuation Corridor immediately at a multi-jurisdictional incident.

Provide clarity and direction for all responding agencies through a STAGING post to manage vehicle and personnel resources.

### \$**400**

Each STAGING GoBag contains everything in the Command GoBag yet orange, and also includes a COMMAND vest.

Efficiently and effectively direct parents, support personnel, and others to the REUNIFICATION location, away from the incident.