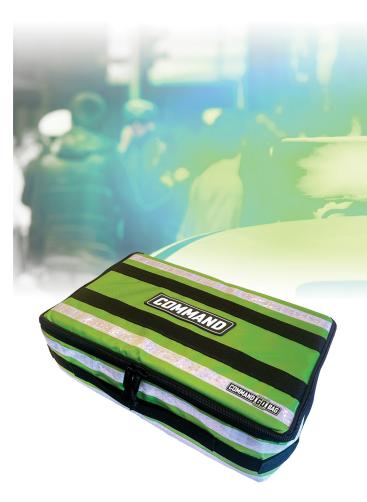

## **COMMAND GOBAG**

**STAGING GOBAG** 

### \$**200**

Each COMMAND GoBag comes with everything you see below, and includes an orange STAGING vest.

Maintain Evacuation Corridor immediately at a multi-jurisdictional incident.

Provide clarity and direction for all responding agencies through a STAGING post to manage vehicle and personnel resources.