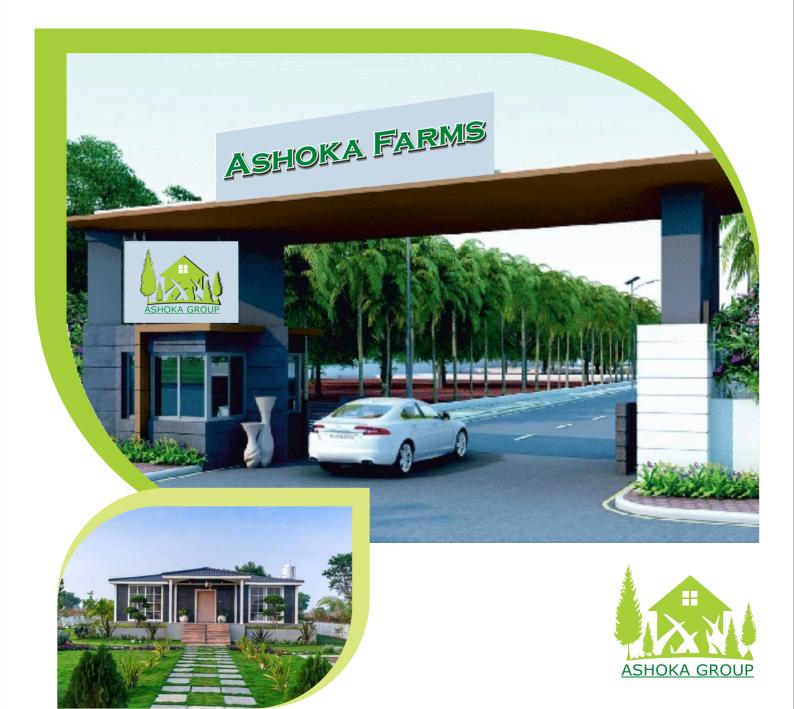

# ASHOKA FARMS

### **ABOUT US**

We are a team of professionals from varied backgrounds with extensive experience of 15+ years in the industry. Ashoka Farms is Our visionary project, Situated at a 5 min drive from Noida-Gr. Noida Expreway Ashoka Farm is a self sustainable farmhouses Project we practice new-age farming and promote simple & clean living in a bid to build a nurturing environment for us as well as for our future generations. Spend your weekend exploring

## UNIQUE FEATURES:

- Individual wire- fencing with plantation
- Black carpet road from expressway to Farm houses
- Roads side plantation
- All Farms facing 30 feet wide road
- Street lights Sprawling Lawns
- Water Harvesting System
- Gated Society with CCTV Camera and Gun Man
- Swimming Pool, Private Garden, Fencing & Landscape
- Registry & Mutatioin, Possession Immediate
- Freehold Plots with Registry and mutation 15 minutes drive from NewDelhi.
- 3 Kms. From Noida- Gr-Noida Expressway
  It is a life time chance to live among the elite.
- Electricity, Swimming Pool, Club House, Cricket Ground, Party Lawn, School Jewar Airport 20minutes.