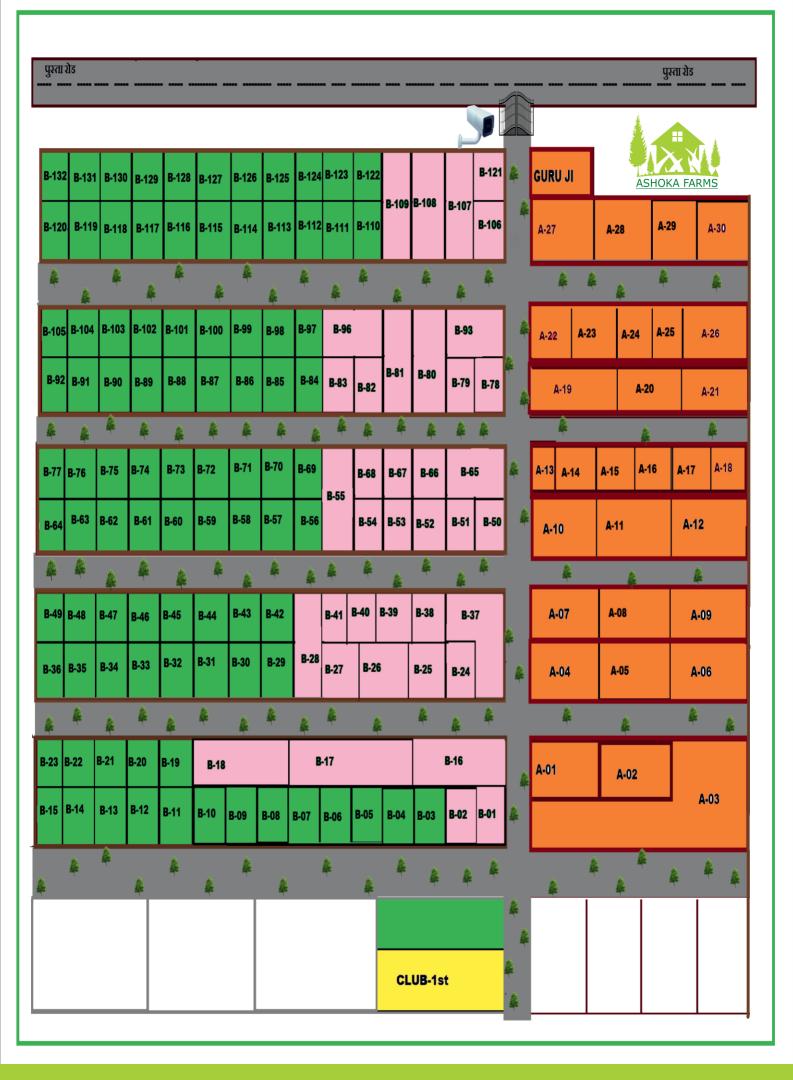

## UNIQUE FEATURES:

- Individual wire- fencing with plantation
- Black carpet road from expressway to Farm houses
- Roads side plantation
- All Farms facing 30 feet wide road
- Street lights Sprawling Lawns
- Water Harvesting System
- Gated Society with CCTV Camera and Gun Man
- Swimming Pool, Private Garden, Fencing & Landscape
- Registry & Mutatioin, Possession Immediate
- Freehold Plots with Registry and mutation 15 minutes drive from NewDelhi.
- 3 Kms. From Noida- Gr-Noida Expressway
  It is a life time chance to live among the elite.
- Electricity, Swimming Pool, Club House, Cricket Ground, Party Lawn, School Jewar Airport 20minutes.