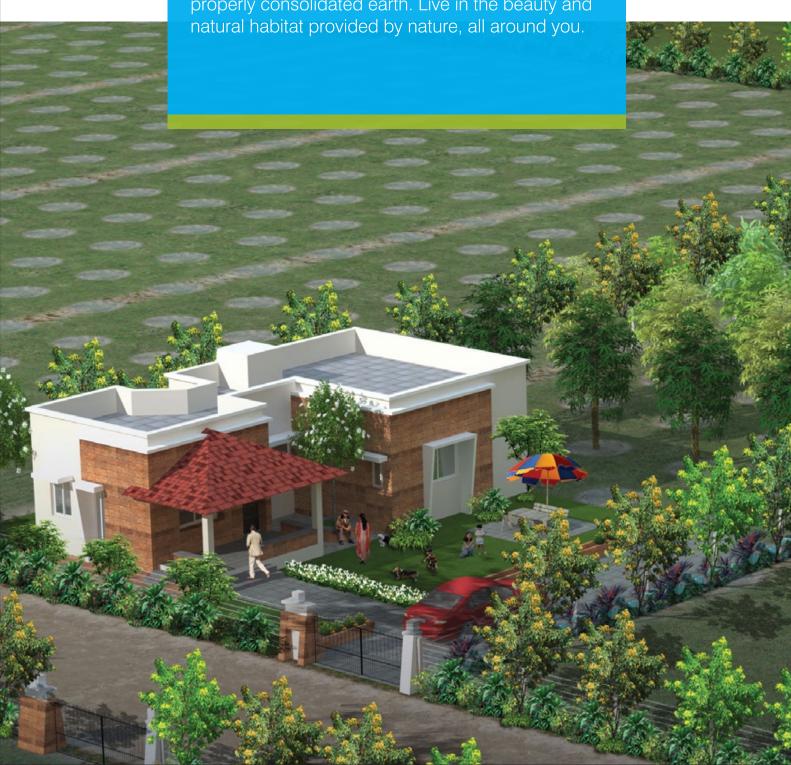

#### Enjoy a rustic

environment! No compound walls - just green fencing with shrubs and trees. No roads – just properly consolidated earth. Live in the beauty and natural habitat provided by nature, all around you

## UNIQUE FEATURES:

- Individual wire- fencing with plantation
- Black carpet road from expressway to Farm houses
- Roads side plantation
- All Farms facing 30 feet wide road
- Street lights Sprawling Lawns
- Water Harvesting System
- Gated Society with CCTV Camera and Gun Man
- Swimming Pool, Private Garden, Fencing & Landscape
- Registry & Mutatioin, Possession Immediate
- Freehold Plots with Registry and mutation 15 minutes drive from NewDelhi.
- 3 Kms. From Noida- Gr-Noida Expressway
  It is a life time chance to live among the elite.
- Electricity, Swimming Pool, Club House, Cricket Ground, Party Lawn, School Jewar Airport 20minutes.