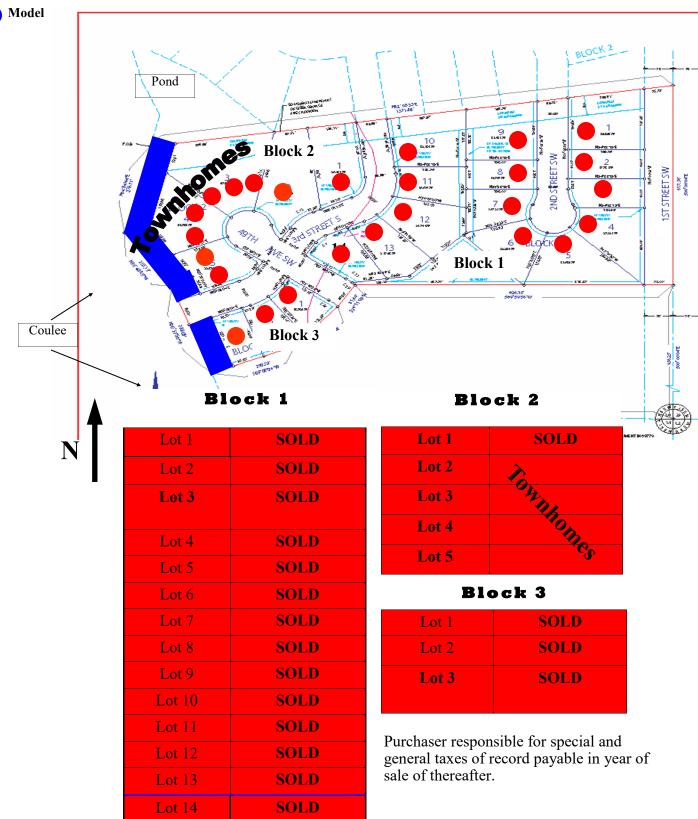

## TESSA TERRACE 2ND A DDITION

## MOORHEAD, MN

12-16-21

- ♦ Neighborhood Association Membership Required (\$200/year) due July 15th for previous 12 months
- ♦ Architectural Control Plan Submission Required Prior to Construction—2 Sets w/ Elevation
- ♦ General & Specials taxes due and payable in 2021 paid by purchaser
- **♦ Check for Updated Pricing**
- ♦ \$295 Mailbox Fee
- ♦ EDIT NOTICE! Lot availability & prices may have been altered by someone not under the direction of R.S.

Carey Land Co. Please verify these prices and availability with R. S. Carey Land Co. before making a decision.

Call *R. Scott Carey* for more information 218-979-6099 or 218-233-3630 scott@rscareyland.com
R. S. Carey Land Company
1615 SE Main Avenue
Moorhead, MN 56560