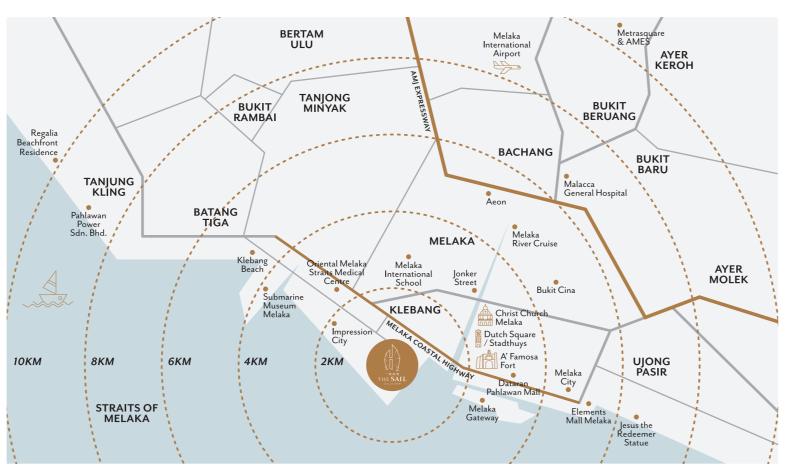

#### NEW URBAN PROSPERITY

新大都市,傳遞繁榮

The Sail sits in the heart of Kota Laksamana, groomed to be the future Central Business District of Melaka.

Near the historic and ever-busy Jonker Street while facing the awe-inspiring coastal stretch that is the Straits of Melaka, it is a location that serves everything from great night-outs to seamlessly convenient daily living. 一帆風順坐落於哥打拉沙馬那,馬六甲的未來中央商務區。

直視馬六甲海峽的美麗海岸線,也毗鄰歷史悠久、永遠門庭若市的雞場街, 一帆風順的精明地段完美照料所有需求。

DEVELOPED BY | 發展商 Sheng Tai Impression Sdn Bhd 1262505-W 103, Block A, Phileo Damansara II No.5, Jalan PJU 16/11, 46350 Petaling Jaya Selangor Darul Ehsan, Malaysia www.shengtaiinternational.com