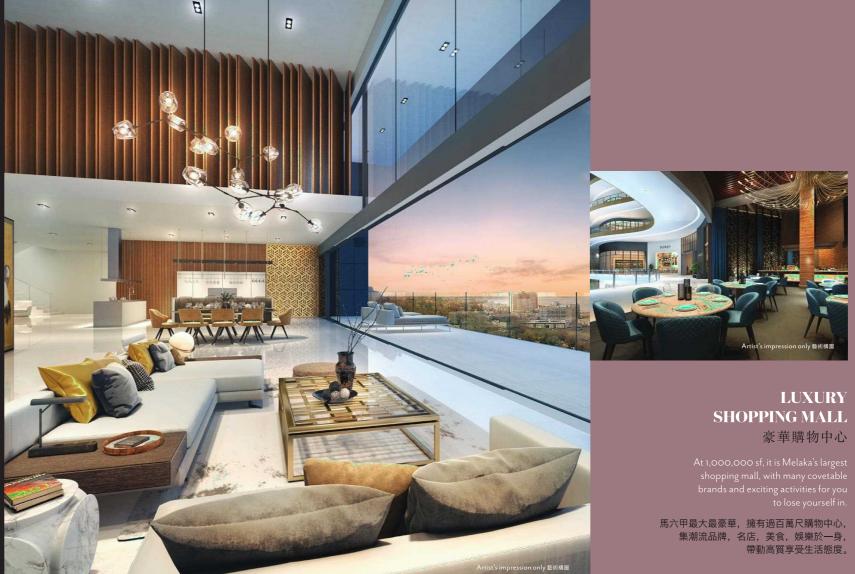

Some of its must-visit spots are Melaka's longest rooftop pool, largest luxury shopping mall, largest sky garden, longest sky bridge, and first sky-high restaurants.

九葉帆狀大廈象徵鄭和下西洋時的寶船,俯瞰壯麗的馬六甲海峽,內有高級住宅、 五星級酒店、豪華商區、辦公樓與各種新穎華麗的場所。

一帆風順囊括許多馬六甲之最,包括最長空中泳池、最大空中花園、 最高空中橋樑,和第一所高空餐廳。

CULTURAL STREET 東西方文化步行街

Paying homage to the historic town, it is an educational attraction that celebrates the many wonders of Melaka.

我們複製還原馬六甲的原始樣貌, 使這裡成為教育與文化熏陶的重點區。