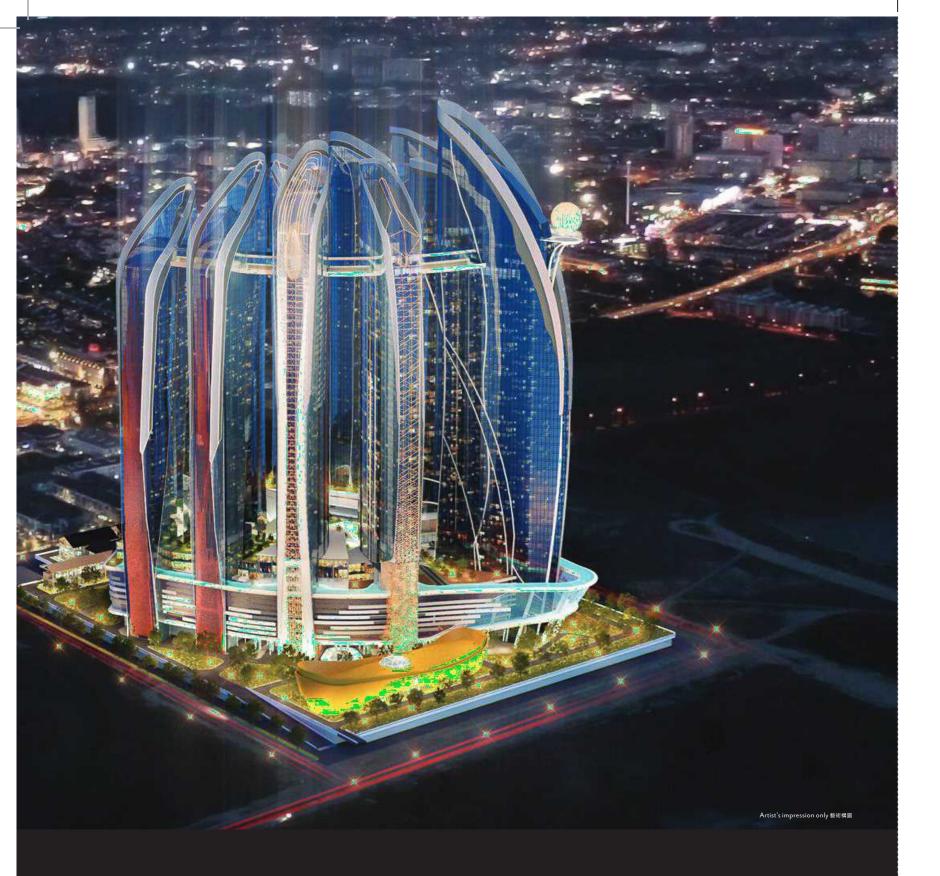

# MELAKA'S LARGEST MIXED-USE DEVELOPMENT AT MELAKA'S FUTURE CBD 馬六甲最大的豪華綜合發展項目 在馬六甲的未來中央商務區

#### THE SAIL AT A GLANCE

- 9 impressive sail-shaped towers Condotels, hotels, business suites, retail • 1,000,000sf luxury shopping mall
- Lifestyle in the sky (bars, restaurants, garden, pool)

#### 一帆風順概覽

・9棟帆船型大樓 ·匯集酒店式公寓、高級酒店。 甲級商廈、豪華商場 ・坐擁百萬平方尺豪華購物中心 ・空中格調(酒吧,餐廳,花園,泳池) ・東西方文化步行街

• Moon-shaped rooftop theatre • Air-conditioned, light-filled skyway • Built by Asia's most prestigious infrastructure companies Longest rooftop pool in Malaysia
The East Meet West Cultural Street

・月亮形頂樓劇院 ・備有空調的空中環 ・由亞洲最負盛名的建設公司建造 ・馬來西亞最長的空中泳池

## MASTER PLAN 項目藍圖

- (1) BAY1 |6 Star Hotel 6星級酒店 rst Fashion Hotel 馬來西亞領先的時尚酒店
- 2 BAY 2 |5 Star Hotel 5星級酒店 A Modern Oriental Concept 現代化東方設計概念
- 3 BAY 3 |Hotel & Residences 酒店與服務式住宅 Japanese Zen Inspired Look 日式禪意設計風格
- (4) M Tower Hotel & Residences 酒店與服務式住宅 The Story of Indochine INDOCHINE設計風格
- (5) PARK 2 & 3 Condotels 服務式住宅
- FUTURE 1, 2 & 3
   Business Suites Tower (Wellness, Al, Cultural)
   高級辦公樓 (保健、人工智能、文化)
- ⑦ WELCOME CENTRE, RETAIL & RESTAURANTS 銷售中心、零售商舖和餐廳
- (8) CONVENTION & EXHIBITION CENTRE An International M.I.C.E venue 國際會議展覽中心
- CULTURAL STREET | The East Meet West 東西方文化步行街 consist of 2-4 storeys retail shops

# HOLISTIC LUXURY

純粹奢華

9 linked towers backed by the picturesque Strait of Malacca, The Sail resembles a regal fleet of ships and is home to a bustling hub with residences, hotels, retail shops, offices and other glamorous spaces.

Some of its must-visit spots are Melaka's longest rooftop pool, largest luxury shopping mall, largest sky garden, longest sky bridge, and first sky-high restaurants.

九葉帆狀大廈象徵鄭和下西洋時的寶船,俯瞰壯麗的馬六甲海峽,內有高級住宅、 五星級酒店、豪華商區、辦公樓與各種新穎華麗的場所。