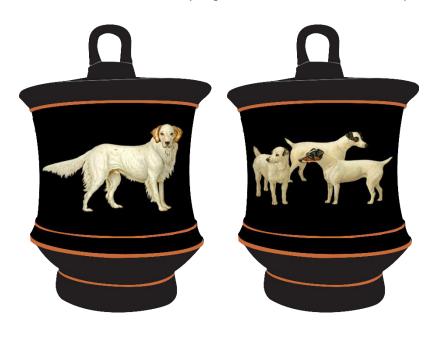

#### **Favorite Dogs Limited Edition Ceramic Pottery – Gamma** Illustrations XIII and XVI (English Setter and Fox Terrier)

Front

Back

6 inches (12,5 cm) High

Traditional Greek Pyxis pottery design

Each pottery item is handmade and painted

Certified Limited Edition: of1,000 vases

Copyright Registered with USPTO

Certificate of Title and Authenticity Available

For collecting and decoration only – Not for storing or drinking liquids or food

6 inches (12.5 cm) High

Traditional Greek Pyxis pottery design

Each pottery item is handmade and painted

Certified Limited Edition: of1,000 vases

Copyright Registered with USPTO

Certificate of Title and Authenticity Available

For collecting and decoration only – Not for storing or drinking liquids or food