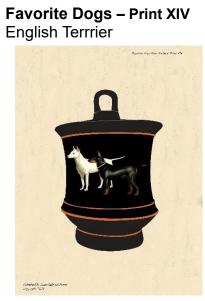

# Extert# inter/anter/

Print with Background

Print with Optional Mat and Frame

Text Print

Print with Background

Print with Optional Mat and Frame

#### **Favorite Dogs – Print XV** Field Spaniel

Text Print

Favorite Dogs – Print XVI

Print with Background

Print with Optional Mat and Frame

Text Print

Print with Background

Print with Optional Mat and Frame