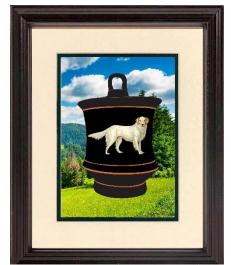

#### Favorite Dogs – Print IX Retreiver

Text Print

Print with Background

Print with Optional Mat and Frame