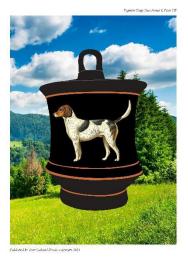

#### Favorite Dogs – Print VII Foxhound

Text Print

Print with Backgrounf

Print with Optional Mat and Frame