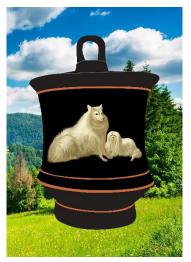

Prints from Vero Shaw's *Illustrated Dogs* were completed in 1888. As described, Shaw illustrations highlight the characteristics of the dog. The illustrations are among the best pictures of dogs.

Pottery is a traditional and classic Greek style called Pyxis. The Pyxis was used as a small storage container for jewelry, coins, spicies, etc.in ancient Greece. Our ceramic pottery is handmade and painted in Greece using the similar clay and techniques of the ancient Greeks.

#### **Favorite Dogs Limited Edition Ceramic Pottery – Beta** Illustrations IV and V (Dachund and Bulldog)

Front

Back

6 inches (12.5 cm) High

Traditional Greek Pyxis pottery design

Each pottery item is handmade and painted