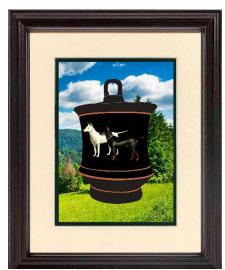

#### **Favorite Dogs – Print VI** Bull Terrier and Dalmation

Text Print

Print with Background

Print with Optional Mat and Frame