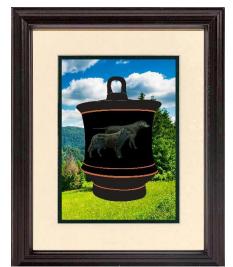

#### Favorite Dogs Limited Edition Ceramic Pottery – Delta

Illustrations VI and VII (Bull Terrie, Dalmatian and Foxhound)

Front

Back