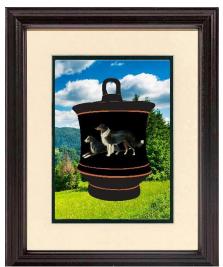

#### Jean Gabrael Limited Edition Favorite Dogs Fine Art Pottery Prints

Favorite Dogs - Print I Basset Hound

Text Print

Favorite Dogs – Print II

Print with Background

Print with Optional Mat and Frame

Text Print

Print with Background

Print with Optional Mat and Frame

#### Favorite Dogs - Print III Bloodhound

Text Print

Print with Background

Print with Optional Mat and Frame