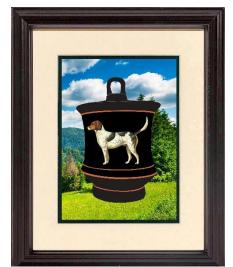

#### Favorite Dogs – Print VII Foxhound

Text Print

Print with Backgrounf

Print with Optional Mat and Frame