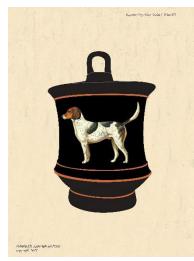

#### Favorite Dogs - Print III Bloodhound

Text Print

Print with Background

Print with Optional Mat and Frame