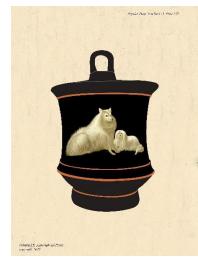

Prints from Vero Shaw's *Illustrated Dogs* were completed in 1888. As described, Shaw illustrations highlight the characteristics of the dog. The illustrations are among the best pictures of dogs.

Pottery is a traditional and classic Greek style called Pyxis. The Pyxis was used as a small storage container for jewelry, coins, spicies, etc.in ancient Greece. Our ceramic pottery is handmade and painted in Greece using the similar clay and techniques of the ancient Greeks.

#### **Favorite Dogs Limited Edition Ceramic Pottery – Beta** Illustrations IV and V (Dachund and Bulldog)

Front

Back

6 inches (12.5 cm) High

Traditional Greek Pyxis pottery design

Each pottery item is handmade and painted