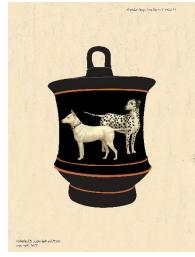

#### Favorite Dogs Limited Edition Ceramic Pottery – Delta

Illustrations VI and VII (Bull Terrie, Dalmatian and Foxhound)

Front

Back