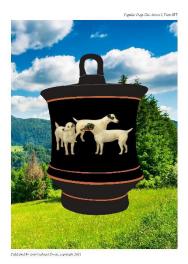

#### **Favorite Dogs Limited Edition Ceramic Pottery – Gamma** Illustrations XIII and XVI (English Setter and Fox Terrier)

Front

Back

6 inches (12,5 cm) High

Traditional Greek Pyxis pottery design

Each pottery item is handmade and painted