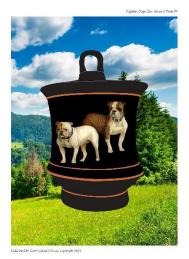

#### **Favorite Dogs Limited Edition Ceramic Pottery – Beta** Illustrations IV and V (Dachund and Bulldog)

Front

Back

6 inches (12.5 cm) High

Traditional Greek Pyxis pottery design

Each pottery item is handmade and painted

Traditional Greek Pyxis pottery design

Each pottery item is handmade and painted

Certified Limited Edition: of1,000 vases

Copyright Registered with USPTO

Certificate of Title and Authenticity Available

For collecting and decoration only – Not for storing or drinking liquids or food