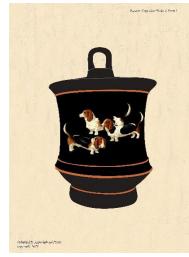

#### Favorite Dogs Limited Edition Pottery – Alpha Illustrations I and II (Basset Hound and Bedlington Terrier)

Front

Back