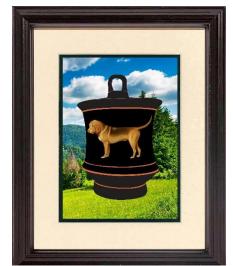

#### Favorite Dogs - Print III Bloodhound

Text Print

Print with Background

Print with Optional Mat and Frame

Fine Art Prints are produced using the Giclee printing method and both a text print and a print with a background are both available together. Mats and frames are optional.

For collectible value the ceramic vases and vase prints are limited to 1,000 copies each. Vases and vessels are copyright protected and registered with the United State Patent and Trademark Office (USPTO).