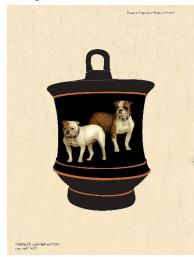

#### **Favorite Dogs Limited Edition Ceramic Pottery – Beta** Illustrations IV and V (Dachund and Bulldog)

Front

Back

6 inches (12.5 cm) High

Traditional Greek Pyxis pottery design

Each pottery item is handmade and painted

Traditional Greek Pyxis pottery design

Each pottery item is handmade and painted

Certified Limited Edition: of1,000 vases

Copyright Registered with USPTO

Certificate of Title and Authenticity Available

For collecting and decoration only – Not for storing or drinking liquids or food