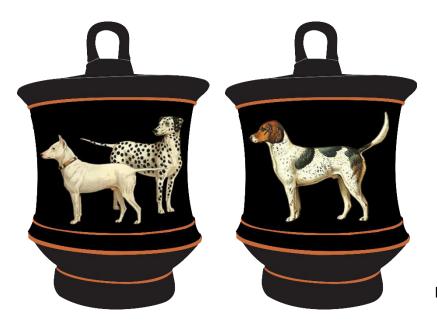

#### Favorite Dogs Limited Edition Ceramic Pottery – Delta

Illustrations VI and VII (Bull Terrie, Dalmatian and Foxhound)

Front

Back