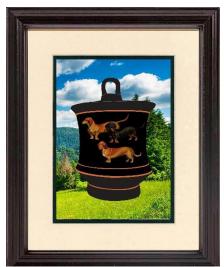

#### Favorite Dogs – Print IV Dachund

Text Print

Print with Background

Print with Optional Mat and Frame

#### Jean Gabrael Limited Edition Favorite Dogs Fine Print Information

- Each print is 12 x 9 inches.
- Prints are limited edition. Each print is limited to 1,000 copies.
- Both Text Print and Print with Background are sold togther.
- Optional Double Mat and Frame