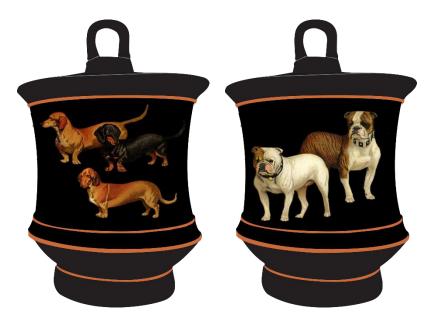

#### **Favorite Dogs Limited Edition Ceramic Pottery – Beta** Illustrations IV and V (Dachund and Bulldog)

Front

Back

6 inches (12.5 cm) High

Traditional Greek Pyxis pottery design

Each pottery item is handmade and painted

Certified Limited Edition: of1,000 vases

Copyright Registered with USPTO

Certificate of Title and Authenticity Available

For collecting and decoration only – Not for storing or drinking liquids or food

5 inches (12,5 cm) High

Traditional Greek Pyxis pottery design

Each pottery item is handmade and painted

Certified Limited Edition: of1,000 vases

Copyright Registered with USPTO

Certificate of Title and Authenticity Available

For collecting and decoration only – Not for storing or drinking liquids or food