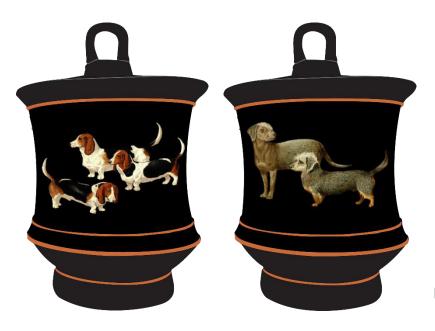

#### Favorite Dogs Limited Edition Pottery – Alpha Illustrations I and II (Basset Hound and Bedlington Terrier)

Front

Back