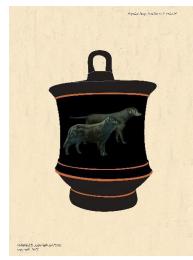

Prints from Vero Shaw's *Illustrated Dogs* were completed in 1888. As described, Shaw illustrations highlight the characteristics of the dog. The illustrations are among the best pictures of dogs.

Pottery is a traditional and classic Greek style called Pyxis. The Pyxis was used as a small storage container for jewelry, coins, spicies, etc.in ancient Greece. Our ceramic pottery is handmade and painted in Greece using the similar clay and techniques of the ancient Greeks.

#### Favorite Dogs Limited Edition Ceramic Pottery – Delta

Illustrations VI and VII (Bull Terrie, Dalmatian and Foxhound)

Front

Back