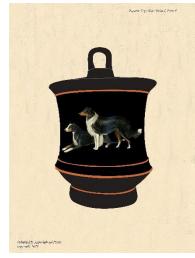

#### **Favorite Dogs Limited Edition Ceramic Pottery – Gamma** Illustrations XIII and XVI (English Setter and Fox Terrier)

Front

Back

6 inches (12,5 cm) High

Traditional Greek Pyxis pottery design

Each pottery item is handmade and painted