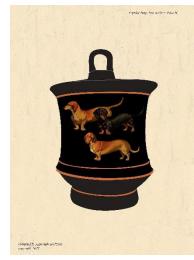

#### **Favorite Dogs Limited Edition Ceramic Pottery – Beta** Illustrations IV and V (Dachund and Bulldog)

Front

Back

6 inches (12.5 cm) High

Traditional Greek Pyxis pottery design

Each pottery item is handmade and painted

Traditional Greek Pyxis pottery design

Each pottery item is handmade and painted

Certified Limited Edition: of1,000 vases

Copyright Registered with USPTO

Certificate of Title and Authenticity Available

For collecting and decoration only – Not for storing or drinking liquids or food