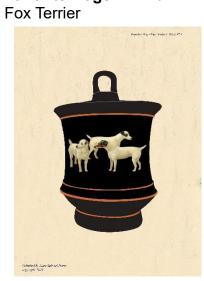

#### **Favorite Dogs Limited Edition Ceramic Pottery – Gamma** Illustrations XIII and XVI (English Setter and Fox Terrier)

Front

Back

6 inches (12,5 cm) High

Traditional Greek Pyxis pottery design

Each pottery item is handmade and painted