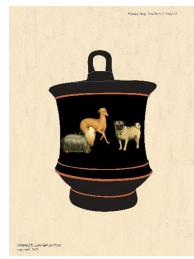

#### **Favorite Dogs Limited Edition Ceramic Pottery – Gamma** Illustrations XIII and XVI (English Setter and Fox Terrier)

Front

Back

6 inches (12,5 cm) High

Traditional Greek Pyxis pottery design

Each pottery item is handmade and painted

Certified Limited Edition: of1,000 vases

Copyright Registered with USPTO

Certificate of Title and Authenticity Available

For collecting and decoration only – Not for storing or drinking liquids or food

6 inches (12.5 cm) High

Traditional Greek Pyxis pottery design

Each pottery item is handmade and painted

Certified Limited Edition: of1,000 vases

Copyright Registered with USPTO

Certificate of Title and Authenticity Available

For collecting and decoration only – Not for storing or drinking liquids or food