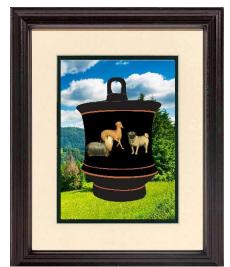

#### **Favorite Dogs Limited Edition Ceramic Pottery – Gamma** Illustrations XIII and XVI (English Setter and Fox Terrier)

Front

Back

6 inches (12,5 cm) High

Traditional Greek Pyxis pottery design

Each pottery item is handmade and painted

Certified Limited Edition: of1,000 vases

Copyright Registered with USPTO

Certificate of Title and Authenticity Available

For collecting and decoration only – Not for storing or drinking liquids or food

6 inches (12.5 cm) High

Traditional Greek Pyxis pottery design

Each pottery item is handmade and painted

Certified Limited Edition: of1,000 vases

Copyright Registered with USPTO

Certificate of Title and Authenticity Available

For collecting and decoration only – Not for storing or drinking liquids or food