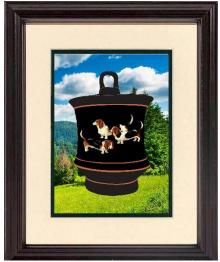

#### Favorite Dogs Limited Edition Pottery – Alpha Illustrations I and II (Basset Hound and Bedlington Terrier)

Front

Back