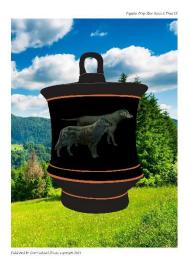

#### Favorite Dogs Limited Edition Ceramic Pottery – Delta

Illustrations VI and VII (Bull Terrie, Dalmatian and Foxhound)

Front

Back