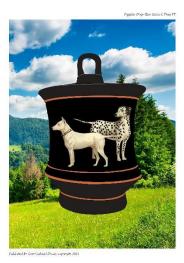

#### Favorite Dogs Limited Edition Ceramic Pottery – Delta

Illustrations VI and VII (Bull Terrie, Dalmatian and Foxhound)

Front

Back