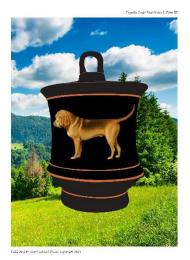

#### Favorite Dogs - Print III Bloodhound

Text Print

Print with Background

Print with Optional Mat and Frame