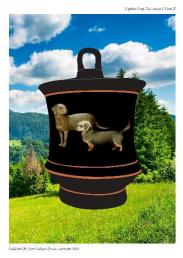

#### Favorite Dogs Limited Edition Pottery – Alpha Illustrations I and II (Basset Hound and Bedlington Terrier)

Front

Back