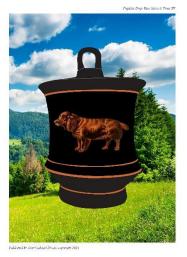

#### **Favorite Dogs Limited Edition Ceramic Pottery – Beta** Illustrations IV and V (Dachund and Bulldog)

Front

Back

6 inches (12.5 cm) High

Traditional Greek Pyxis pottery design

Each pottery item is handmade and painted