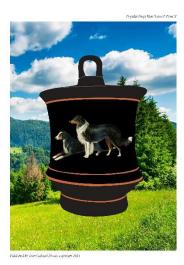

#### **Favorite Dogs Limited Edition Ceramic Pottery – Gamma** Illustrations XIII and XVI (English Setter and Fox Terrier)

Front

Back

6 inches (12,5 cm) High

Traditional Greek Pyxis pottery design

Each pottery item is handmade and painted