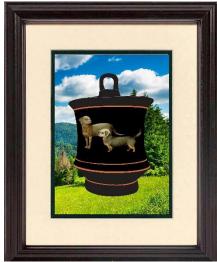

#### Favorite Dogs - Print III Bloodhound

Text Print

Print with Background

Print with Optional Mat and Frame

Fine Art Prints are produced using the Giclee printing method and both a text print and a print with a background are both available together. Mats and frames are optional.

For collectible value the ceramic vases and vase prints are limited to 1,000 copies each. Vases and vessels are copyright protected and registered with the United State Patent and Trademark Office (USPTO).