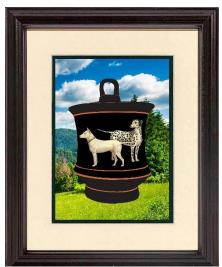

#### Favorite Dogs Limited Edition Ceramic Pottery – Delta

Illustrations VI and VII (Bull Terrie, Dalmatian and Foxhound)

Front

Back