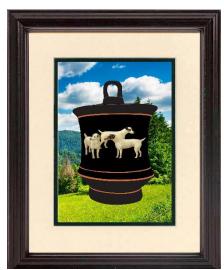

#### **Favorite Dogs Limited Edition Ceramic Pottery – Beta** Illustrations IV and V (Dachund and Bulldog)

Front

Back

6 inches (12.5 cm) High

Traditional Greek Pyxis pottery design

Each pottery item is handmade and painted

Traditional Greek Pyxis pottery design

Each pottery item is handmade and painted

Certified Limited Edition: of1,000 vases

Copyright Registered with USPTO

Certificate of Title and Authenticity Available

For collecting and decoration only – Not for storing or drinking liquids or food