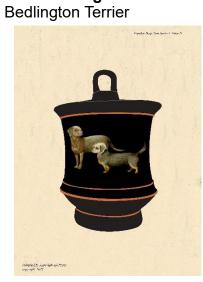

#### Favorite Dogs Limited Edition Pottery – Alpha Illustrations I and II (Basset Hound and Bedlington Terrier)

Front

Back