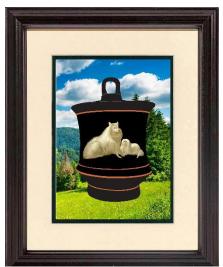

Prints from Vero Shaw's *Illustrated Dogs* were completed in 1888. As described, Shaw illustrations highlight the characteristics of the dog. The illustrations are among the best pictures of dogs.

Pottery is a traditional and classic Greek style called Pyxis. The Pyxis was used as a small storage container for jewelry, coins, spicies, etc.in ancient Greece. Our ceramic pottery is handmade and painted in Greece using the similar clay and techniques of the ancient Greeks.

#### **Favorite Dogs Limited Edition Ceramic Pottery – Beta** Illustrations IV and V (Dachund and Bulldog)

Front

Back

6 inches (12.5 cm) High

Traditional Greek Pyxis pottery design

Each pottery item is handmade and painted