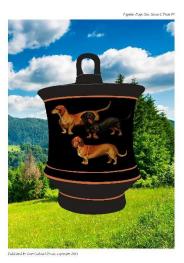

#### Favorite Dogs – Print IV Dachund

Text Print

Print with Background

Print with Optional Mat and Frame