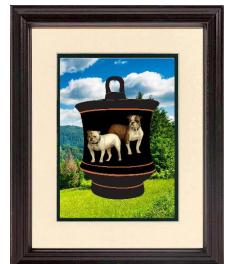

#### **Favorite Dogs Limited Edition Ceramic Pottery – Beta** Illustrations IV and V (Dachund and Bulldog)

Front

Back

6 inches (12.5 cm) High

Traditional Greek Pyxis pottery design

Each pottery item is handmade and painted

Traditional Greek Pyxis pottery design

Each pottery item is handmade and painted

Certified Limited Edition: of1,000 vases

Copyright Registered with USPTO

Certificate of Title and Authenticity Available

For collecting and decoration only – Not for storing or drinking liquids or food