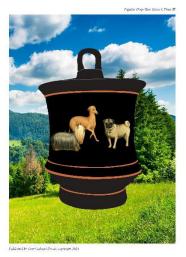

#### **Favorite Dogs Limited Edition Ceramic Pottery – Gamma** Illustrations XIII and XVI (English Setter and Fox Terrier)

Front

Back

6 inches (12,5 cm) High

Traditional Greek Pyxis pottery design

Each pottery item is handmade and painted

Certified Limited Edition: of1,000 vases

Copyright Registered with USPTO

Certificate of Title and Authenticity Available

For collecting and decoration only – Not for storing or drinking liquids or food

6 inches (12.5 cm) High

Traditional Greek Pyxis pottery design

Each pottery item is handmade and painted

Certified Limited Edition: of1,000 vases

Copyright Registered with USPTO

Certificate of Title and Authenticity Available

For collecting and decoration only – Not for storing or drinking liquids or food