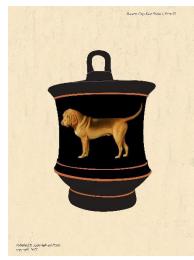

Prints from Vero Shaw's *Illustrated Dogs* were completed in 1888. As described, Shaw illustrations highlight the characteristics of the dog. The illustrations are among the best pictures of dogs.

Pottery is a traditional and classic Greek style called Pyxis. The Pyxis was used as a small storage container for jewelry, coins, spicies, etc.in ancient Greece. Our ceramic pottery is handmade and painted in Greece using the similar clay and techniques of the ancient Greeks.