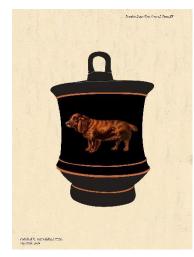

#### **Favorite Dogs Limited Edition Ceramic Pottery – Beta** Illustrations IV and V (Dachund and Bulldog)

Front

Back

6 inches (12.5 cm) High

Traditional Greek Pyxis pottery design

Each pottery item is handmade and painted