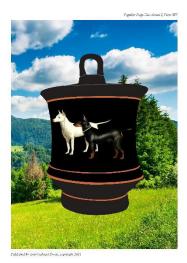

#### Favorite Dogs Limited Edition Ceramic Pottery – Delta

Illustrations VI and VII (Bull Terrie, Dalmatian and Foxhound)

Front

Back