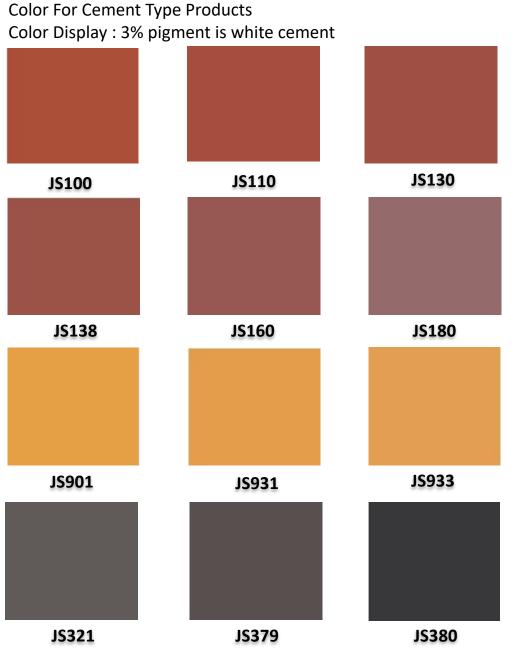

# **Pigments for Construction Applications**

**C OXIDE**<sup>TM</sup> is a range of Iron oxide pigments decided for chemical reactions, cement type coloring, battery and catalyst etc. CC Pigments do QC of **C OXIDE**<sup>TM</sup> pigments in different formula according to customer requirements. Not only the typical colors as showed in this catalogue, we have also orange, brown, green and blue available.

The whole range of **C OXIDE**<sup>TM</sup> Inorganic Pigments has excellent weather fastness, light fastness and chemical fastness properties.