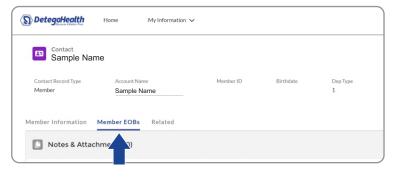

#### **HOW TO ACCESS AN EOB**

#### **EOBs**

- From the Home Page's Navigation, click on My Information.
- Click on My Dependents. You and your dependents will be listed.
- Under **Member Information**, click on the correct name you want to view.
- Click on the Member EOBs tab to view EOBs.