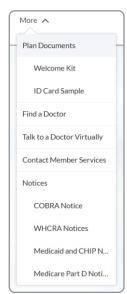

# **MEMBER PORTAL**

- ✓ View EOB's & Claims
- ✓ Access Your Plan Documents
- ✓ Download Forms
- ✓ And More!

#### **HOME PAGE**

## Find Quick Links on the Home Page for Easy Access!

- Find a Doctor or Lab with your Plan's Network
- Talk to a Doctor Virtually
- ✓ Contact Member Services





#### **NAVIGATION BAR**

### **My Information**



#### **Forms**



#### More



#### **HOW TO ACCESS AN EOB**

#### **EOBs**

- From the Home Page's Navigation, click on My Information.
- Click on My Dependents. You and your dependents will be listed.
- Under **Member Information**, click on the correct name you want to view.
- Click on the Member EOBs tab to view EOBs.



Scan the QR Code to log into your

# DETEGO HEALTH MEMBER PORTAL

https://detego1.my.site.com/memberexperience



SETECO LEALTH PLESSE

Need to request access to your Detego Health Portal?
Contact our Care Guides Monday - Friday from 7:00AM - 5:00PM (CST).



866-815-600



memberservices@detegohealth.com