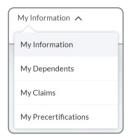

# **MEMBER PORTAL**

- ✓ View EOB's & Claims
- ✓ Access Your Plan Documents
- ✓ Download Forms
- ✓ And More!

#### **HOME PAGE**

## Find Quick Links on the Home Page for Easy Access!

- Find a Doctor or Lab with your Plan's Network
- Talk to a Doctor Virtually
- ✓ Contact Member Services





#### **NAVIGATION BAR**

### **My Information**



#### **Forms**



#### More



#### **HOW TO ACCESS AN EOB**

#### **EOBs**

- From the Home Page's Navigation, click on My Information.
- Click on My Dependents. You and your dependents will be listed.
- Under **Member Information**, click on the correct name you want to view.
- Click on the Member EOBs tab to view EOBs.



Scan the QR Code to log into your

# DETEGO HEALTH MEMBER PORTAL

https://detego1.my.site.com/memberexperience



SETECO LEALTH PLESSE

Need to request access to your Detego Health Portal?
Contact our Care Guides Monday - Friday from 7:00AM - 5:00PM (CST).



866-815-600



memberservices@detegohealth.com