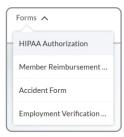

# **MEMBER PORTAL**

- ✓ View EOB's & Claims
- ✓ Access Your Plan Documents
- ✓ Download Forms
- ✓ And More!

#### **HOME PAGE**

## Find Quick Links on the Home Page for Easy Access!

- Find a Doctor or Lab with your Plan's Network
- Talk to a Doctor Virtually
- ✓ Contact Member Services





#### **NAVIGATION BAR**

### **My Information**



#### **Forms**



#### More



#### **HOW TO ACCESS AN EOB**

#### **EOBs**

- From the Home Page's Navigation, click on My Information.
- Click on My Dependents. You and your dependents will be listed.
- Under **Member Information**, click on the correct name you want to view.
- Click on the Member EOBs tab to view EOBs.



Scan the QR Code to log into your

# DETEGO HEALTH MEMBER PORTAL

https://detego1.my.site.com/memberexperience



SETECO LEALTH PLESSE

Need to request access to your Detego Health Portal?
Contact our Care Guides Monday - Friday from 7:00AM - 5:00PM (CST).



866-815-600



memberservices@detegohealth.com