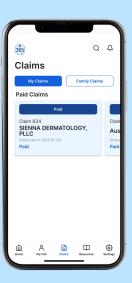

#### What's inside Covered365?

- **ID Card:** Access your digital Benefits ID card anytime, hassle-free.
- Claims: Easily view and track all your claims in one simple dashboard.
- **EOBs** (Explanation of Benefits): Stay informed and understand your benefits with ease.
- Consumer Data Respondent Surveys: Stay active as a Population Science Management Working Owner by completing assigned surveys.

# Once logged in, you can:

- 1 Access Your Benefits
- 2 View Your Medical Claims
- 3 Manage Your Health Info.
  - 4 Complete Surveys

https://covered365.net/

©2025 Detego Health LLC®. All Rights Reserved.