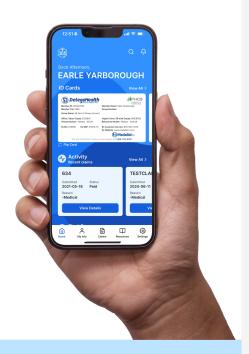

#### What's inside Covered365?

- **ID Card:** Access your digital Benefits ID card anytime, hassle-free.
- Claims: Easily view and track all your claims in one simple dashboard.
- **EOBs** (Explanation of Benefits): Stay informed and understand your benefits with ease.
- Consumer Data Respondent Surveys: Stay active as a Population Science Management Working Owner by completing assigned surveys.

# Stay connected to your health benefits anytime, anywhere with the Covered365 app.

# Once logged in, you can:

- 1 Access Your Benefits
- 2 View Your Medical Claims
- 3 Manage Your Health Info.
  - 4 Complete Surveys

https://covered365.net/

©2025 Detego Health LLC®. All Rights Reserved.