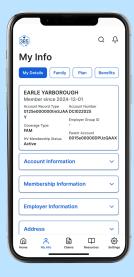

#### What's inside Covered365?

- **ID Card:** Access your digital Benefits ID card anytime, hassle-free.
- Claims: Easily view and track all your claims in one simple dashboard.
- **EOBs** (Explanation of Benefits): Stay informed and understand your benefits with ease.
- Consumer Data Respondent Surveys: Stay active as a Population Science Management Working Owner by completing assigned surveys.

# Once logged in, you can:

- 1 Access Your Benefits
- 2 View Your Medical Claims
- 3 Manage Your Health Info.
  - 4 Complete Surveys

https://covered365.net/

©2025 Detego Health LLC®. All Rights Reserved.