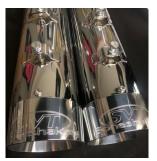

## **SVT Boneshakers / Jackhammers**

### **Price List**

| Chrome 1995-2015 | \$639.95 |
|------------------|----------|
| Black 1995-2016  | \$719.95 |
| Chrome M8        | \$769.95 |
| Black M8         | \$919.95 |

All Sets are built to order. Each set can be built with either Polished or Black End Caps on either Chrome or Black Canisters at no extra cost.