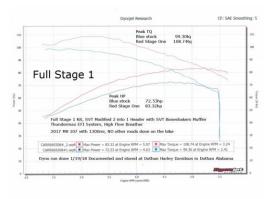

These Dyno Runs are real actual results done on a 2017 Roadglide with a 107 engine. Simple yet powerful information to show just what our products can do for you and your bike.