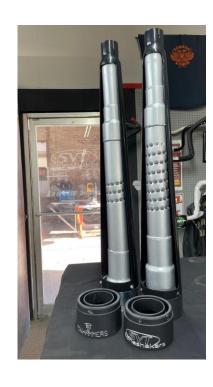

## **Our Baffle Designs**

Folks ask us all the time what the difference is between the two products, SVT Boneshakers and Jackhammers....its the number of louvers. The Jackhammers have exactly 50 louvers stamped in a spiral pattern, and the SVT Boneshakers have 100 louvers stamped in a spiral pattern. So the Jackhammers are louder, but offer a little less in power building properties, while the Boneshakers are still loud....but offer more in power building properties.

These differences wont be felt in the seat of the pants or on the street with everyday riding. Only on a Dyno would there be any noticeable difference.