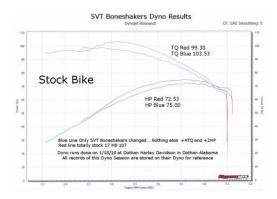

These Dyno Runs are real actual results done on a 2017 Roadglide with a 107 engine. Simple yet powerful information to show just what our products can do for you and your bike.