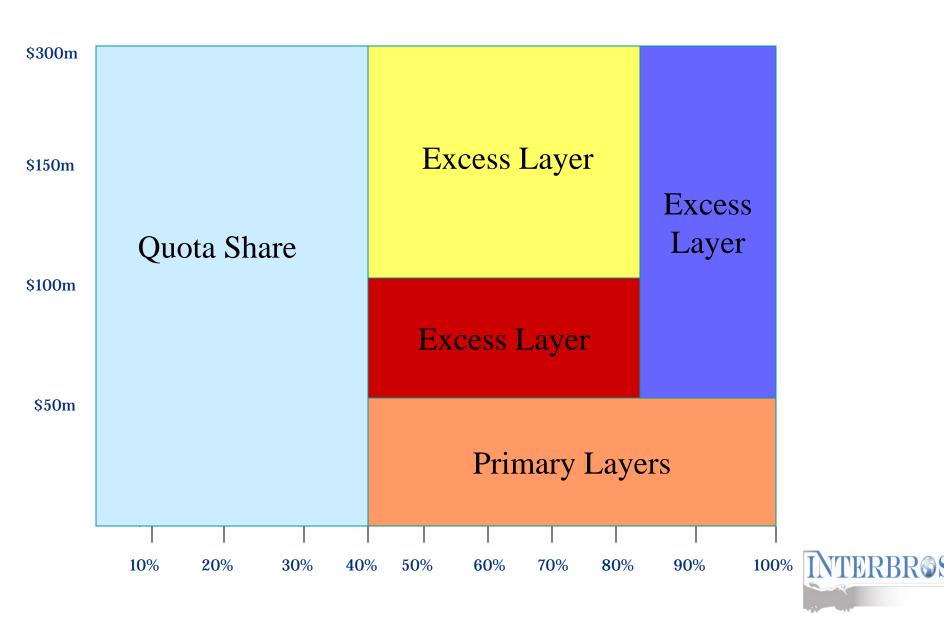

inental Europe, in case it may be required.

INTERBROS studies all placement possibilities through different combination of structures, including Quota Share and Excess of Loss, to maximize results, by finding the right balance between the best Terms & Conditions available with the required capacity and price levels.

We do not only concentrate in accessing the specialized, traditional International Markets, but we also access domestic insurance carriers which underwrite multinational risks and provide good additional capacity with a high level of solvency.



#### **INTERBROS Marketing Handling**



**Insured** 





Cedant / Local R/I Brokers









Lloyd's Underwriters



**European and rest of the World Markets** 



London Companies





#### **Example of a Facultative Placement**



## Some of the Risks and Contracts placed by staff members of INTERBROS

Furnas (Brasil)

**YPF (Argentina)** 

**ICE (Costa Rica)** 

**CEL (El Salvador)** 

**INDE Guatemala** 

**ENEL (Nicaragua)** 

Guatemala

Costa Rica

**Interagua (Ecuador)** 

Electroperu (Peru)

Perú, Ecuador, Colombia

**Dominican Republic** 

**Brasil, Mexico & Other Countries** 

Energy

Refinery Gas/Oil, Energy

**Energy and Telecom.** 

**Energy** 

**Energy** 

**Energy** 

Various Sugar Mills, Brewery and

other major Industries, XL Cat. Treaties

**Health Treaties and Fac. large industries** 

Water public utility company

Energy

**Health Treaties, Property, Mining Risks** 

**Debtors Portfolio Treaties, Life, Debtors** 

Group Life, Personal Accidents Treaties,

Major Medical, Marine Cargo/STP

**Healt