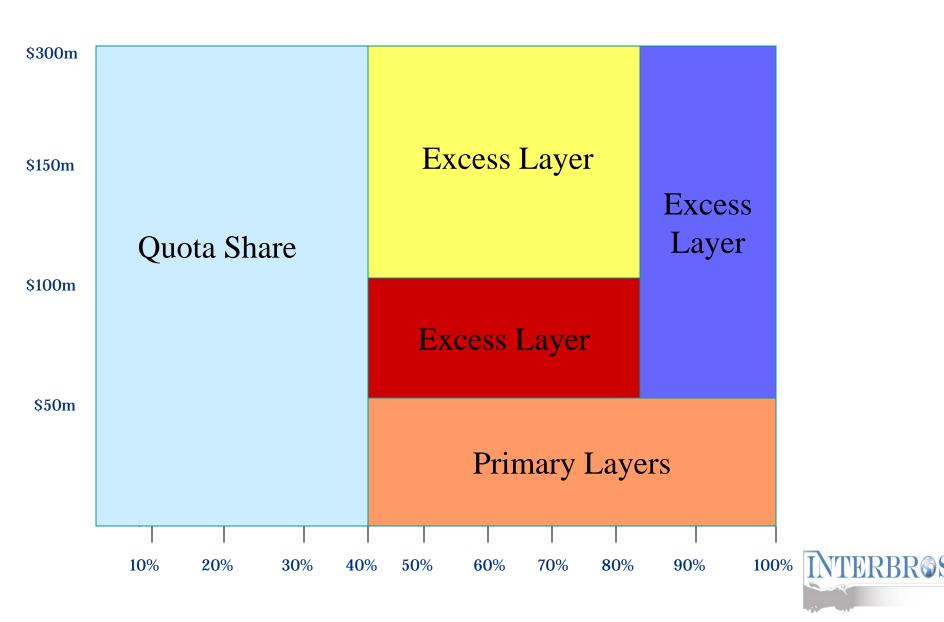

#### **Example of a Facultative Placement**

INTERBROS studies all placement possibilities through different combination of structures, including Quota Share and Excess of Loss, to maximize results, by finding the right balance between the best Terms & Conditions available with the required capacity and price levels.