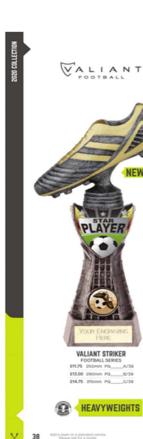

20641

20647

VALIANT **FOOTBALL SERIES** £11.75 255mm PM\_\_\_\_A/39 £13.00 295mm PM\_\_\_\_B/39 £14.75 320mm PM\_\_\_\_C/39

YOUR ENGRAVING

HERE

NEW

YOUR ENCRAVING

VALIANT STRIKER

FOOTBALL SERIES £11.75 250mm PQ\_\_\_\_A/58

£13.00 290mm PG\_\_\_\_8/38

£54.75 315mm PQ\_\_\_\_C/38

Add a team or a standard centre Please ask for a quote.

38

| CODE              | SIZE  | RRP    | FH TROPHIES PRICE INCLUDING ENGRAVING, CENTRE AND METALLIC SHIELD INSERT |
|-------------------|-------|--------|--------------------------------------------------------------------------|
| SELECT CODE ABOVE | 250mm | £11.75 | £8.21                                                                    |
| SELECT CODE ABOVE | 290mm | £13.00 | £8.96                                                                    |
| SELECT CODE ABOVE | 315mm | £14.75 | £10.01                                                                   |