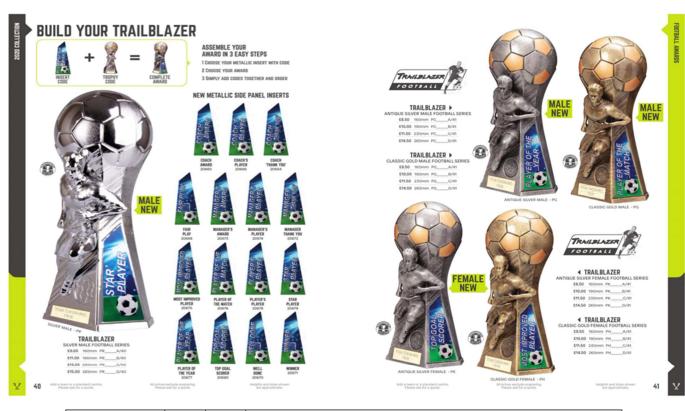

#### ASSEMBLE YOUR **AWARD IN 3 EASY STEPS**

- 1 CHOOSE YOUR METALLIC INSERT WITH CODE
- 2 CHOOSE YOUR AWARD
- 3 SIMPLY ADD CODES TOGETHER AND ORDER

#### NEW METALLIC SHIELD INSERTS

All prices exclude engraving Please ask for a quote.

| ES | PLAYER |
|----|--------|
| 2  |        |
| 2  | V      |
| 2  | -      |

COACH'S PLAYER 20637

WINNER

MANAGER'S PLAYER

STAR PLAYER

PLAYER OF THE YEAR

COACH AWARD

WELL DONE

THANK YOU MANAGER MANAGER'S AWARD 20641

| CODE              | SIZE  | RRP    | FH TROPHIES PRICE INCLUDING ENGRAVING,<br>CENTRE AND METALLIC SHIELD INSERT |
|-------------------|-------|--------|-----------------------------------------------------------------------------|
| SELECT CODE ABOVE | 230mm | £10.00 | £7.16                                                                       |
| SELECT CODE ABOVE | 250mm | £11.00 | £7.76                                                                       |
| SELECT CODE ABOVE | 290mm | £12.00 | £8.36                                                                       |
| SELECT CODE ABOVE | 315mm | £13.50 | £9.26                                                                       |