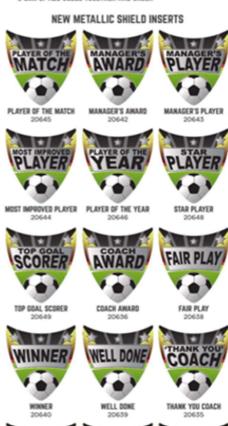

#### NEW METALLIC SHIELD INSERTS

#### NEW METALLIC SHIELD INSERTS

MANAGER'S PLAYER 20643

MOST IMPROVED PLAYER PLAYER OF THE YEAR 20646

YEAR

STAR PLAYER

WELL D*one* 

20638

20637

20641

20647

VALIANT **FOOTBALL SERIES** £11.75 255mm PM\_\_\_\_A/39 £13.00 295mm PM\_\_\_\_B/39 £14.75 320mm PM\_\_\_\_C/39

YOUR ENGRAVING

HERE

NEW

YOUR ENCRAVING

VALIANT STRIKER

#### NEW METALLIC SHIELD INSERTS

PLAYER

WINNER 20640

PLAYER

COACH'S PLAYER

NEW

PLAYER

.

MANAGER'S PLAYER 20643

WELL DONE MANAGER

PLAYER'S PLAYER 20647 THANK YOU MANAGER 20641

WALIANT

SCORER

NEW

Add a team or a standard cen Please ask for a quote.