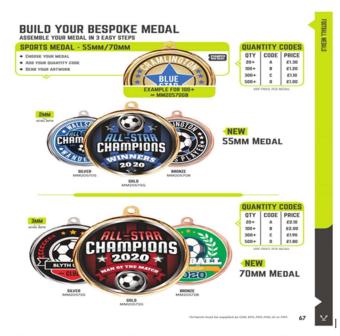

|                                      |      |                | FH<br>TROPHIES |        |             |
|--------------------------------------|------|----------------|----------------|--------|-------------|
| CODE                                 | SIZE | MEDAL ONLY RRP | PRICE          | Ribbon | TOTAL PRICE |
| Bespoke Medal 55mm Min Order QTY 20  | 55mm | £1.30          | £0.95          | £0.15  | £1.10       |
| Bespoke Medal 55mm Min Order QTY 100 | 55mm | £1.20          | £0.89          | £0.15  | £1.04       |
| Bespoke Medal 55mm Min Order QTY 300 | 55mm | £1.10          | £0.83          | £0.15  | £0.98       |
| Bespoke Medal 55mm Min Order QTY 500 | 55mm | £1.00          | £0.77          | £0.15  | £0.92       |
| Bespoke Medal 70mm Min Order QTY 20  | 70mm | £2.10          | £1.43          | £0.15  | £1.58       |
| Bespoke Medal 70mm Min Order QTY 100 | 70mm | £2.00          | £1.37          | £0.15  | £1.52       |
| Bespoke Medal 70mm Min Order QTY 300 | 70mm | £1.90          | £1.31          | £0.15  | £1.46       |
| Bespoke Medal 70mm Min Order QTY 500 | 70mm | £1.80          | £1.25          | £0.15  | £1.40       |
| PICK YOUR COLOUR FROM IMAGE ABOVE    |      |                |                |        |             |