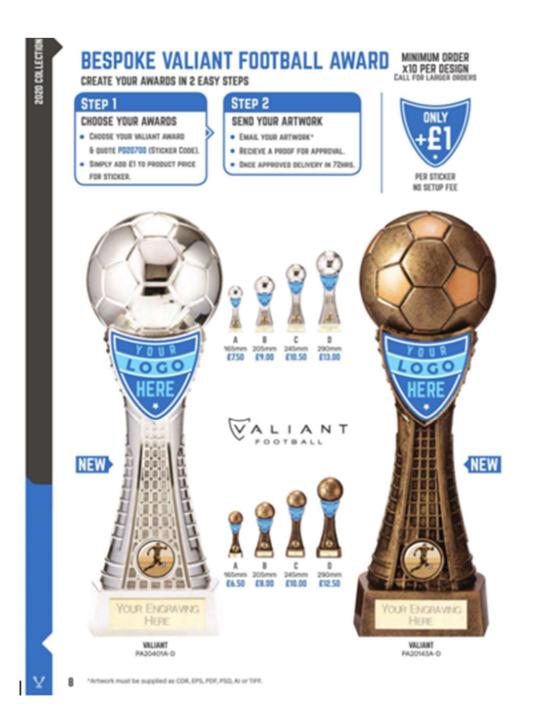

# BESPOKE VALIANT FOOTBALL AWARD MINIMUM ORDER X10 PER DESIGN CALL FOR LABOR ORDERS

CREATE YOUR AWARDS IN 2 EASY STEPS

#### STEP 1

#### CHOOSE YOUR AWARDS

- . CHOOSE YOUR VALIANT AMARD 6 QUOTE PO20700 (STICKER CODE).
- . SIMPLY ADD ET TO PRODUCT PRICE FOR STICKER.

#### STEP 2

#### SEND YOUR ARTWORK

- . EMAIL YOUR ARTWORK\*
- . RECIEVE A PROOF FOR APPROVAL.
- . DNCE APPROVED DELIVERY IN 72HRS.

"Artwork must be supplied as CDR, EPS, PDF, PSD, Al or TIFF.

|          |       |        | FH TROPHIES PRICE<br>INCLUDING CENTRE AND | OPTIONAL ADD £1 for your | TOTAL |
|----------|-------|--------|-------------------------------------------|--------------------------|-------|
| CODE     | SIZE  | RRP    | ENGRAVING                                 | Customised Sticker       | PRICE |
| PA20143A | 165mm | £8.00  | £5.06                                     | £1.00                    | £6.06 |
| PA20143B | 205mm | £10.00 | £5.96                                     | £1.00                    | £6.96 |
| PA20143C | 245mm | £12.00 | £7.16                                     | £1.00                    | £8.16 |
| PA20143D | 290mm | £14.00 | £8.66                                     | £1.00                    | £9.66 |
| PA20401A | 165mm | £7.50  | £5.66                                     | £1.00                    | £6.66 |
| PA20401B | 205mm | £9.00  | £6.56                                     | £1.00                    | £7.56 |
| PA20401C | 245mm | £10.50 | £7.46                                     | £1.00                    | £8.46 |
| PA20401D | 290mm | £13.50 | £8.96                                     | £1.00                    | £9.96 |