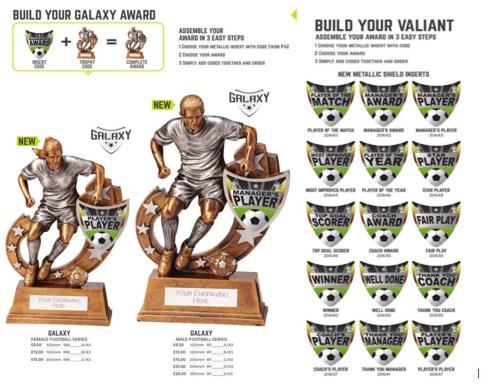

#### **BUILD YOUR VALIANT AWARD**

#### ASSEMBLE YOUR **AWARD IN 3 EASY STEPS**

- 1 CHOOSE YOUR METALLIC INSERT WITH CODE
- 2 CHOOSE YOUR AWARD
- 3 SIMPLY ADD CODES TOGETHER AND ORDER

#### NEW METALLIC SHIELD INSERTS

## **BUILD YOUR VALIANT**

ASSEMBLE YOUR AWARD IN 3 EASY STEPS

I CHOOSE YOUR METALLIC INSERT WITH CODE

2 CHOOSE YOUR AWARD

3 SIMPLY ADD CODES TOGETHER AND DRDER

#### NEW METALLIC SHIELD INSERTS

MANAGER'S PLAYER 20643

MOST IMPROVED PLAYER PLAYER OF THE YEAR 20646

YEAR

STAR PLAYER

WELL D*one* 

20638

20637

20641

20647

VALIANT **FOOTBALL SERIES** £11.75 255mm PM\_\_\_\_A/39 £13.00 295mm PM\_\_\_\_B/39 £14.75 320mm PM\_\_\_\_C/39

YOUR ENGRAVING

HERE

NEW

YOUR ENCRAVING

VALIANT STRIKER