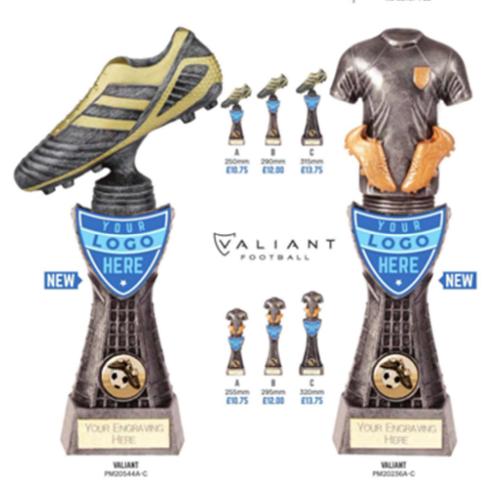

#### FOOTBALL SERIES

| 210.00 | 250mm | PV | _A/42 |
|--------|-------|----|-------|
| £11.00 | 250mm | PV | B/42  |
| £12.00 | 290mm | PV | C/42  |

£13.50 315mm PV\_\_\_\_D/42

Add a team or a standard centre. Please ask for a quote.

|        | HILL AND PROPERTY. |     |        |        |  |  |  |
|--------|--------------------|-----|--------|--------|--|--|--|
| FOOTBA | LL BO              | TOC | & BALL | SERIES |  |  |  |
| £10.00 | 230r               | nm  | PF     | _A/42  |  |  |  |
| £11.00 | 250r               | nm  | PF     | B/42   |  |  |  |
| £12.00 | 290r               | nm  | PF     | _C/42  |  |  |  |
| £13.50 | 315n               | nm  | PF     | D/42   |  |  |  |