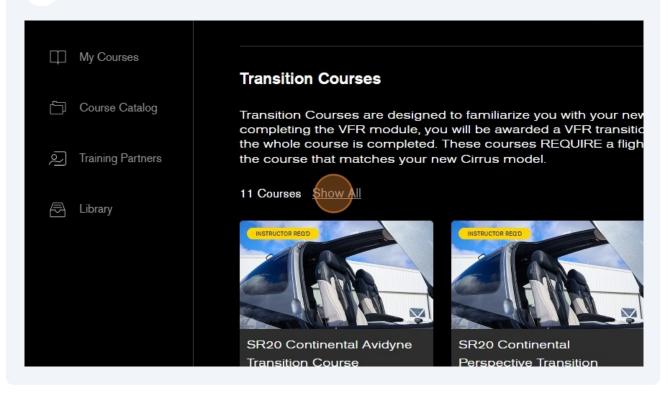

## 12 Click "Transition Courses"

| Courses<br>Show All | • | Aircraft<br>Show All | • | Avionics<br>Show All | · | Specialty                | *        |
|---------------------|---|----------------------|---|----------------------|---|--------------------------|----------|
|                     |   |                      |   |                      |   | Featured Courses         |          |
|                     |   |                      |   |                      |   | Free Courses             | courses. |
|                     |   |                      |   |                      |   | Flight Training Programs |          |
|                     |   |                      |   |                      |   | Cirrus Life Missions     |          |
|                     |   |                      |   |                      |   | Transition Courses       | *        |
|                     |   |                      |   |                      |   |                          |          |
|                     |   |                      |   |                      |   |                          |          |
|                     |   |                      |   |                      |   |                          |          |
|                     |   |                      |   |                      |   |                          |          |
|                     |   |                      |   |                      |   |                          |          |
|                     |   |                      |   |                      |   |                          |          |

#### 13 Click "Show All"

**14** Choose one of these transition courses if you have never flown a Cirrus plane.

SR20 Lycoming Prospective+, SR22 Prospective+, or SR22 G7