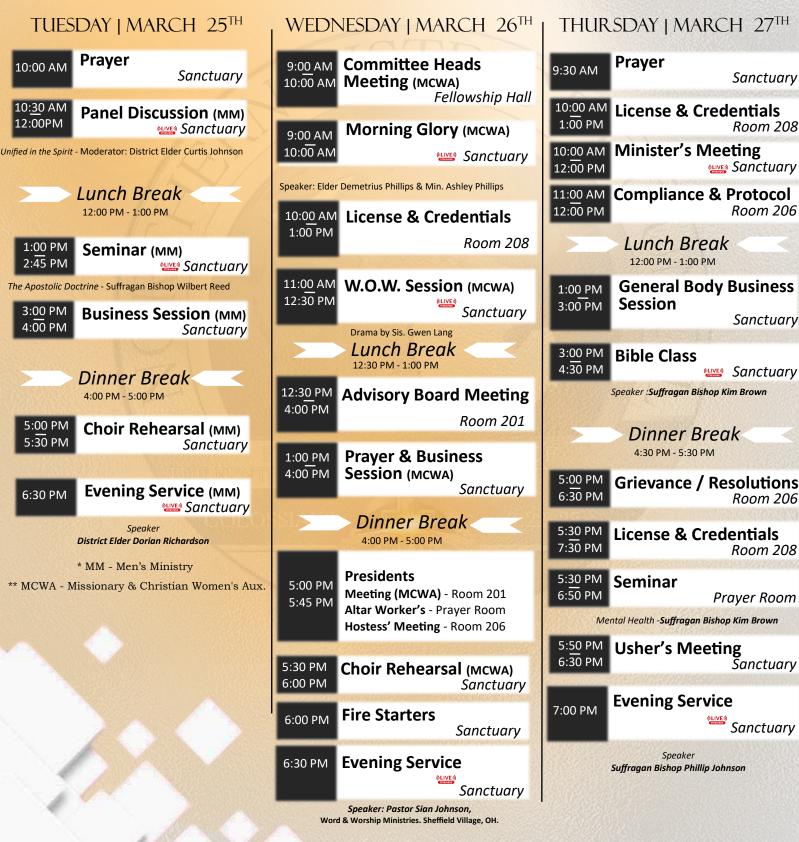

# NORTHERN DISTRICT

March 25<sup>th</sup>-29<sup>th</sup>, 2025 | Bethlehem Temple Church | Flint, MI SPRING CONFERENCE SCHEDULE

Sanctuary

Room 208

Room 206

Sanctuary

Room 206

Room 208