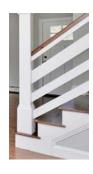

#### **CUSTOM FINISHES**

Farmhouse white railing with natural oak handrail Shiplap island surround Shiplap fireplace surround, painted white Fireplace mantel, natural red oak box mantel Wood shelving Shiplap accent wall in half bath