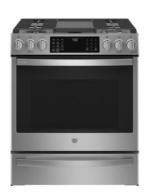

GE Profile 30" Slide-In Front Control Fingerprint Resistant Gas Range w/No Preheat Air Fry PGS930YPFS

GE Profile Fingerprint Resistant Top Control Dishwasher Stainless Steel Interior, Sanitize Cycle and Dry Boost w/Fan Assist PDT715SYNFS