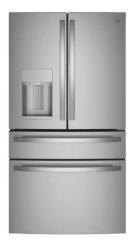

#### **APPLIANCE PACKAGE**

GE Profile 4-Door French Door Refrigerator, 27.9 Cu. Ft. Fingerprint-Resistant Stainless Steel PVD28BYNFS

GE Profile 2.1 cu ft Over-the-Range Stainless Steel Microwave PVM9005SJSS