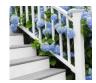

### **PORCH & DECK**

Fiberon composite decking: Cottage with white vinyl railings (back deck)