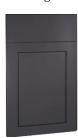

Interior doors: Masonite 2-panel flat solid core doors, Shaker sticking

Hardware: Schlage door hardware, matte black finish; Century handle set on front door

Cabinets: Shaker-style, flat panel solid maple cabinets with full overlay doors, plywood box

construction, dovetail drawers, and soft close doors; Kitchen: 42-inch upper cabinets with crown to the ceiling; built-in refrigerator cabinet; oversized island, pull-out trash

Countertops: White Quartz in kitchen and bathrooms

#### **CABINETS & VANITIES**

Cabinets - Shaker flat panel Kitchen cabinets: Bright White Island & vanities: Midnight Countertops: White quartz

Cabinet hardware: Knobs / D-cups

Midnight

White quartz

Matte Black