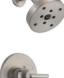

## Master Bath

Miseno faucet Delta shower faucet Finish: brushed nickel

Enameled cast iron base with white subway tile surround

2<sup>nd</sup> Bath

Miseno faucet Delta tub/shower faucet Finish: brushed nickel