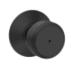

Interior doors: Masonite 2-panel flat solid core doors, Shaker sticking

Hardware: Schlage door hardware, matte black finish; Century handle set on front door

Cabinets: Shaker-style, flat panel solid maple cabinets with full overlay doors, plywood box

### **INTERIOR DOORS & HARDWARE**

2-Panel Flat Masonite solid doors with Shaker sticking, painted white

Schlage Bowery door knobs Century front handle set Matte Black finish

28 HOLBROOK FARMS WAY, SCARBOROUGH