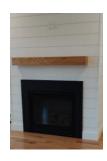

Gas Fireplace: Heat N Glo Slimline with Firescreen front; 3-piece matte black granite surround

Lighting: Builder's Lighting Package
Appliances: Builder's Appliance Package

Paint color: Sherwin Williams trim color: Extra White; wall color in flat finish

#### **CUSTOM FINISHES**

Farmhouse white railing with natural oak handrail Shiplap island surround Shiplap fireplace surround, painted white Fireplace mantel, natural red oak box mantel Wood shelving Shiplap accent wall in half bath