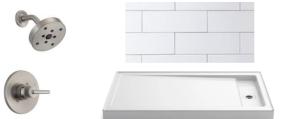

## Master Bath

Miseno faucet Delta shower faucet Finish: brushed nickel

Enameled cast iron base with white subway tile surround

2<sup>nd</sup> Bath

Miseno faucet Delta tub/shower faucet Finish: brushed nickel