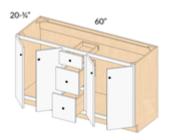

#### **CABINETS & VANITIES**

Cabinets - Shaker flat panel Kitchen cabinets: Bright White Island & vanities: Midnight Countertops: White quartz

Cabinet hardware: Knobs / D-cups

Midnight

White quartz

Matte Black