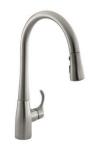

Flooring: 3-1/4" prefinished natural red oak wood flooring throughout 1st floor and 2nd floor

including bedrooms; natural red oak stair treads on staircase to 2nd floor; tile in laundry

and bathrooms

Kitchen fixtures: Stainless pull-down faucet; white apron-front farmhouse sink

## **KITCHEN**

Kohler Simplice Faucet with Pull-Down Sprayer, Stainless

30-in Farmhouse Apron-front Sink, White