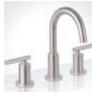

## **KITCHEN**

Kohler Simplice Faucet with Pull-Down Sprayer, Stainless

30-in Farmhouse Apron-front Sink, White