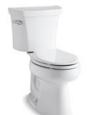

Bathroom fixtures: Kohler Highline comfort-height, elongated toilets with insulated tanks. Brushed nickel

faucets. Master bath shower: white cast iron base with 4"x12" white subway tile

surround and frameless glass door; 2<sup>nd</sup> bath: 1-piece white fiberglass tub/shower.

## **BATHROOMS**

Half Bath

Miseno faucet Finish: brushed nickel

Kohler comfort-height, elongated toilets with insulated tanks, white