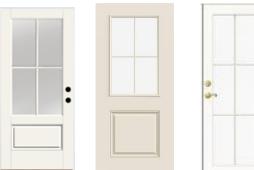

#### **EXTERIOR DOORS & WINDOWS**

Jeld-Wen Smooth Pro fiberglass doors

Front door: 3/4 view

Garage & cellar: half view

Back door: full view

Windows:

Harvey Classic white vinyl with full screens