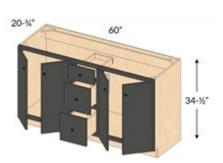

#### **CABINETS & VANITIES**

Cabinets - Shaker flat panel Kitchen cabinets: Bright White Island & vanities: Midnight Countertops: White quartz

Cabinet hardware: Knobs / D-cups

Midnight

White quartz

Matte Black