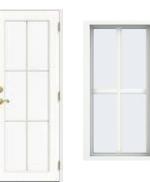

Front porch & deck Fiberon composite decking, color: Cottage, white vinyl railings (rear deck)

Windows: Harvey Classic Low-E, energy-efficient white vinyl windows

Exterior doors: Jeld-Wen Smooth Pro fiberglass exterior doors

#### **EXTERIOR DOORS & WINDOWS**

Jeld-Wen Smooth Pro fiberglass doors

Front door: 3/4 view

Garage & cellar: half view

Back door: full view

Windows:

Harvey Classic white vinyl with full screens