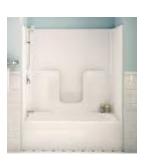

Bathroom fixtures: Kohler Highline comfort-height, elongated toilets with insulated tanks. Brushed nickel

faucets. Master bath shower: white cast iron base with 4"x12" white subway tile

surround and frameless glass door; 2<sup>nd</sup> bath: 1-piece white fiberglass tub/shower.

1-piece acrylic tub/shower

28 HOLBROOK FARMS WAY, SCARBOROUGH