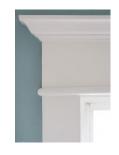

Interior trim & Farmhouse style trim with windowsills and 5-1/2" baseboard; Custom finishes: white

finishes: painted wood closet shelving, shiplap island surround, shiplap fireplace surround,

shiplap accent wall in half bath, farmhouse railing.

### **INTERIOR TRIM**

Farmhouse style trim (1st floor) Flat trim (2<sup>nd</sup> floor), windowsills, 5-1/2" baseboard, painted white