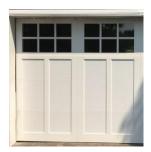

Garage: Interior – Insulated with drywall, ceiling painted primer white, and otherwise unfinished.

Overhead doors - Fimbel American Legends, Vanderbilt Traditional 12 clear glass; with

Legacy 8355 openers.

#### **OVERHEAD DOORS**

Fimbel American Legends, Vanderbilt LV12-S, Traditional 12 glass, with handles and no hinges, Legacy 8355 openers