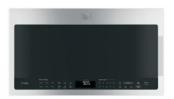

#### **APPLIANCE PACKAGE**

GE Profile 4-Door French Door Refrigerator, 27.9 Cu. Ft. Fingerprint-Resistant Stainless Steel PVD28BYNFS

GE Profile 2.1 cu ft Over-the-Range Stainless Steel Microwave PVM9005SJSS