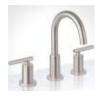

## **KITCHEN**

Kohler Simplice Faucet with Pull-Down Sprayer, Stainless

30-in Farmhouse Apron-front Sink, White