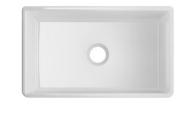

## **KITCHEN**

Kohler Simplice Faucet with Pull-Down Sprayer, Stainless

30-in Farmhouse Apron-front Sink, White