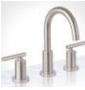

## **BATHROOMS**

Half Bath

Miseno faucet Finish: brushed nickel

Kohler comfort-height, elongated toilets with insulated tanks, white

## Master Bath

Miseno faucet Delta shower faucet Finish: brushed nickel

Enameled cast iron base with white subway tile surround

2<sup>nd</sup> Bath

Miseno faucet Delta tub/shower faucet Finish: brushed nickel