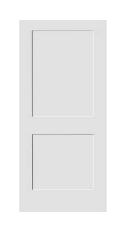

Interior doors: Masonite 2-panel flat solid core doors, Shaker sticking

Hardware: Schlage door hardware, matte black finish; Century handle set on front door

Cabinets: Shaker-style, flat panel solid maple cabinets with full overlay doors, plywood box

### **INTERIOR DOORS & HARDWARE**

2-Panel Flat Masonite solid doors with Shaker sticking, painted white

Schlage Bowery door knobs Century front handle set Matte Black finish

28 HOLBROOK FARMS WAY, SCARBOROUGH