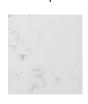

construction, dovetail drawers, and soft close doors; Kitchen: 42-inch upper cabinets with crown to the ceiling; built-in refrigerator cabinet; oversized island, pull-out trash

Countertops: White Quartz in kitchen and bathrooms

#### **CABINETS & VANITIES**

Cabinets - Shaker flat panel Kitchen cabinets: Bright White Island & vanities: Midnight Countertops: White quartz

Cabinet hardware: Knobs / D-cups

Midnight

White quartz

Matte Black