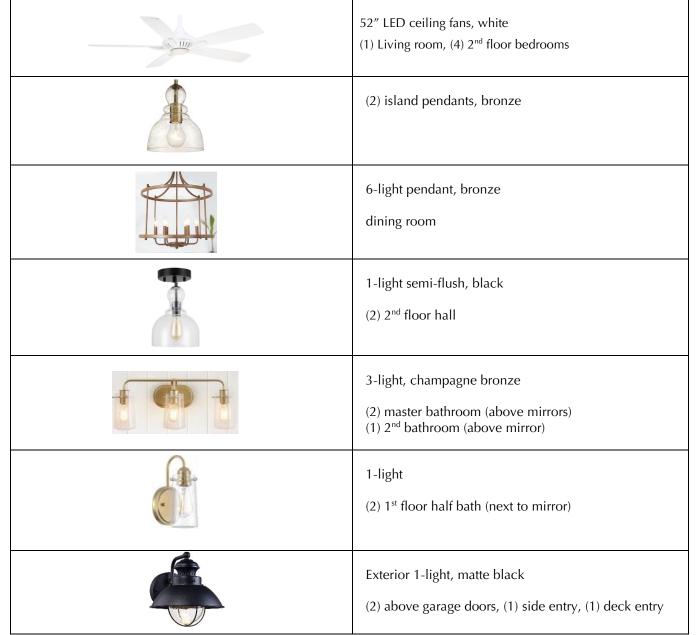

#### LIGHTING PACKAGE

Builder will supply and install (18) 4-in white LED wafer lights, LED lights in bedroom closets, entry and pantry closets, (3) LED 100 CFM bathroom exhaust fan/lights, (5) exterior wall lights, and single-bulb keyless fixtures in basement and garage per code. Bedrooms and living room will be wired for a ceiling fan/light. All selections are based on current availability. Triton Corporation reserves the right to substitute any items or features, and specifications can change without notice.