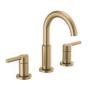

#### Master Bath

Delta Nicoli faucet Delta Trinsic shower faucet Finish: champagne bronze

2<sup>nd</sup> Bath

Delta Nicoli faucet Delta Trinsic tub/shower faucet Finish: champagne bronze

Enameled cast iron base with white subway tile