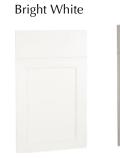

#### **CABINETS & VANITIES**

Cabinets - Shaker flat panel *Kitchen cabinets:* Bright White *Kitchen island :* Gray *Master vanity:* Bright White *Half bath vanity :* Gray 2<sup>nd</sup> bath vanity: Gray *Countertops:* White quartz