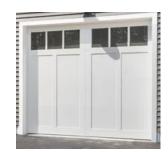

#### OVERHEAD DOORS

Fimbel American Legends, Vanderbilt LV12-S, with Traditional 6 glass, no handles, no hinges, and Legacy 8355 openers