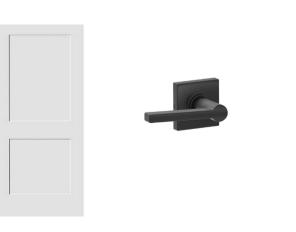

#### **INTERIOR DOORS & HARDWARE**

2-Panel Flat Masonite solid doors with Shaker sticking, painted white

Schlage Solstice w/square trim levers Century front handle set Matte Black finish

30 HOLBROOK FARMS WAY, SCARBOROUGH