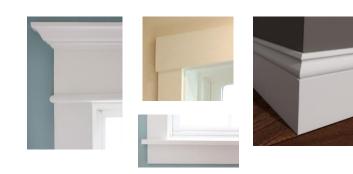

#### **INTERIOR TRIM**

Farmhouse style trim (1<sup>st</sup> floor) Flat trim (2<sup>nd</sup> floor), windowsills, 5-1/2" baseboard, painted white