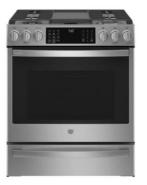

#### APPLIANCE PACKAGE

GE Profile 4-Door French Door Refrigerator, 27.9 Cu. Ft. Fingerprint-Resistant Stainless Steel PVD28BYNFS

GE Profile 2.1 cu ft Over-the-Range Stainless Steel Microwave

PVM9005SJSS

GE Profile Fingerprint Resistant Top Control Dishwasher Stainless Steel Interior, Sanitize Cycle and Dry Boost w/Fan Assist PDT715SYNFS