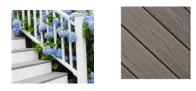

#### SIDING

Certainteed Monogram siding: Sterling Gray Cedar Impressions D7 shingles: Sterling Gray

#### PORCH & DECK

Fiberon composite decking: Cabana with white vinyl railings (back deck)