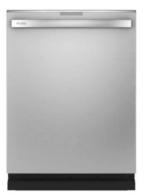

#### APPLIANCE PACKAGE

GE Profile 4-Door French Door Refrigerator, 27.9 Cu. Ft. Fingerprint-Resistant Stainless Steel PVD28BYNFS

GE Profile 2.1 cu ft Over-the-Range Stainless Steel Microwave

PVM9005SJSS

GE Profile Fingerprint Resistant Top Control Dishwasher Stainless Steel Interior, Sanitize Cycle and Dry Boost w/Fan Assist PDT715SYNFS