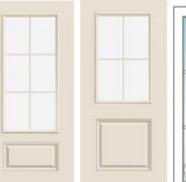

### **EXTERIOR DOORS & WINDOWS**

Jeld-Wen Smooth Pro fiberglass doors

Front door: 3/4 view, 6-lite

Garage & cellar: half view, 4-lite

*Sliding patio door:* 5-ft Harvey white vinyl patio door, 12-light

*Windows:* Harvey Classic white vinyl with full screens