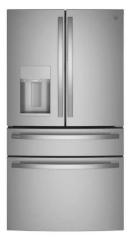

#### APPLIANCE PACKAGE

GE Profile 4-Door French Door Refrigerator, 27.9 Cu. Ft. Fingerprint-Resistant Stainless Steel PVD28BYNFS

GE Profile 2.1 cu ft Over-the-Range Stainless Steel Microwave

PVM9005SJSS

GE Profile Fingerprint Resistant Top Control Dishwasher Stainless Steel Interior, Sanitize Cycle and Dry Boost w/Fan Assist PDT715SYNFS