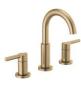

#### Master Bath

Delta Nicoli faucet Delta Trinsic shower faucet Finish: champagne bronze

2<sup>nd</sup> Bath

Delta Nicoli faucet Delta Trinsic tub/shower faucet Finish: champagne bronze

Enameled cast iron base with white subway tile