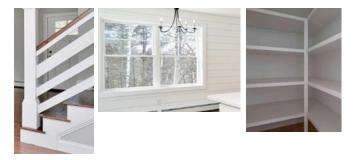

#### **CUSTOM FINISHES**

Farmhouse white railing with natural oak handrail Shiplap island surround Shiplap accent wall in dining room Traditional fireplace mantel, painted white Wood shelving