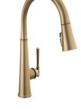

#### **KITCHEN**

Delta Emmeline Faucet with Pull-Down Sprayer, Champagne Bronze

33-in Farmhouse Apron-front Sink, White