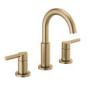

#### **KITCHEN**

Delta Emmeline Faucet with Pull-Down Sprayer, Champagne Bronze

33-in Farmhouse Apron-front Sink, White