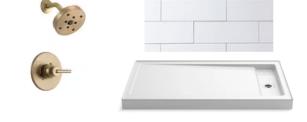

#### Master Bath

Delta Nicoli faucet Delta Trinsic shower faucet Finish: champagne bronze

2<sup>nd</sup> Bath

Delta Nicoli faucet Delta Trinsic tub/shower faucet Finish: champagne bronze

Enameled cast iron base with white subway tile

1-piece acrylic tub/shower

30 HOLBROOK FARMS WAY, SCARBOROUGH