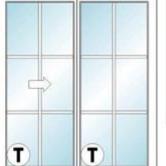

### **EXTERIOR DOORS & WINDOWS**

Jeld-Wen Smooth Pro fiberglass doors

Front door: 3/4 view, 6-lite

Garage & cellar: half view, 4-lite

*Sliding patio door:* 5-ft Harvey white vinyl patio door, 12-light

*Windows:* Harvey Classic white vinyl with full screens