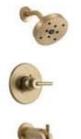

#### Master Bath

Delta Nicoli faucet Delta Trinsic shower faucet Finish: champagne bronze

2<sup>nd</sup> Bath

Delta Nicoli faucet Delta Trinsic tub/shower faucet Finish: champagne bronze

Enameled cast iron base with white subway tile