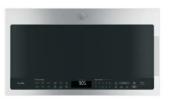

#### APPLIANCE PACKAGE

GE Profile 4-Door French Door Refrigerator, 27.9 Cu. Ft. Fingerprint-Resistant Stainless Steel PVD28BYNFS

GE Profile 2.1 cu ft Over-the-Range Stainless Steel Microwave

PVM9005SJSS

GE Profile Fingerprint Resistant Top Control Dishwasher Stainless Steel Interior, Sanitize Cycle and Dry Boost w/Fan Assist PDT715SYNFS