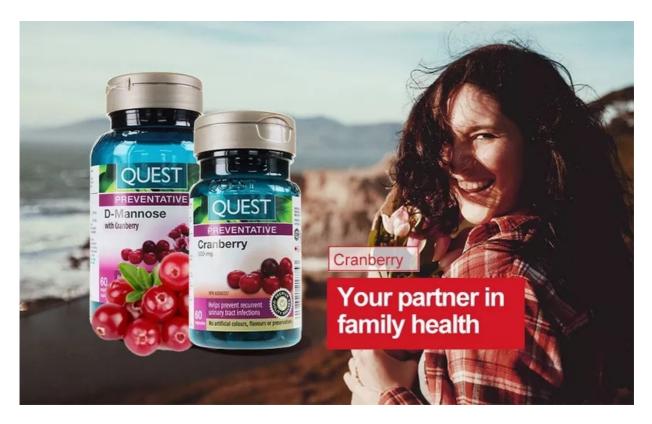

### P3 Preventative

Certain nutritional supplements can help boost the immune system and keep your family healthy.

#### Quest D-Mannose with Cranberry vegetarian capsules

Quest D-Mannose with Cranberry is a naturally occurring simple sugar that can help to prevent and treat recurrent urinary tract infections (UTIs). This exclusive formula is recommended for people who experience frequent UTIs as an effective alternative to antibiotic treatment that won't disrupt normal intestinal microflora.

Quest Cranberry Extract tablets

Quest Cranberry Extract is an exceptional natural remedy for the prevention of urinary tract infections (UTIs). UTIs are caused by bacteria, in particular, Escherichia coli, which stick to cells that line the bladder. Cranberry extract prevents the E. coli from adhering to the bladder lining.

### Your partner in family health

### Quest > Featured Products

A Proud Canadian Company Une compagnie canadienne fière de l'être.

Cranberry works by preventing microorganisms from adhering to the epithelial cells that line the urinary tract, and not by acidifying the urine, as was once believed. Escherichia coli, the most common UTI-causing bacteria, produces chemicals that enable the organism to cling to epithelial cells where they proliferate and cause infection. Cranberry has been found to contain two substances that inhibit the adhesion activity of bacteria: fructose and an, as yet, unidentified polymeric compound.