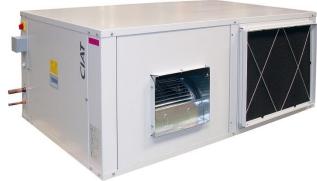

Ductable indoor unit for indoor installation in suspended ceiling or in a mechanical room. Air supply and return on the same side.