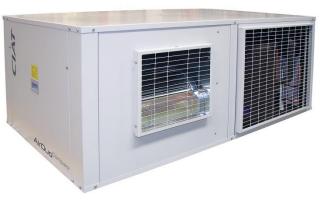

### Use:

Split system air-air units for small retail premises located in shopping centres or town centres, for example bank branches.

Ductable outdoor units for indoor installation in suspended ceiling or in a mechanical room. Air supply and return on the same side.