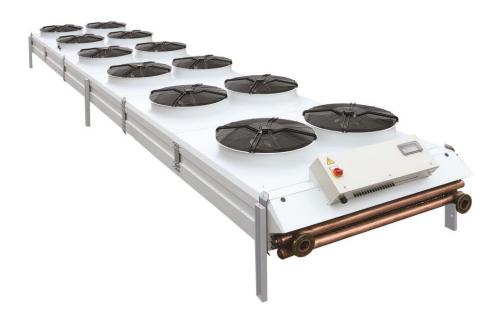

# **Opera Condenser**

## Description:

- •1 to 14 fans and two horizontal or vertical positions
- Galvanised steel casing finished with RAL 7035 (light grey) polyester coating on both sides
- Each fan motor assembly is individually partitioned
- •Several propeller diameters available up to 910 mm
- •Several rotation speeds available: 300 to 900 rpm
- Many options and variations