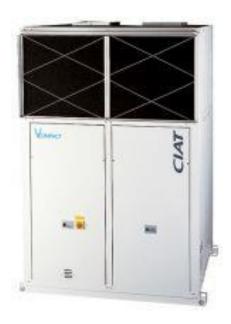

# V Compact N - NE

#### Use:

The self-contained packaged air conditioner heats and cools businesses and industrial facilities. Designed for indoor installation. Ductable inside and out.

## Description:

- Slim vertical unit
- •Galvanised steel casing, polyester paint, free-standing frame
- Centrifugal fan-motor assemblies
- •R407C refrigerant, one or two circuits, one or two piston or scroll compressors
- Washable filter
- Condensate drain pan with corrosion-resistant coating
- GESCLIMA or GESCLIMA + control